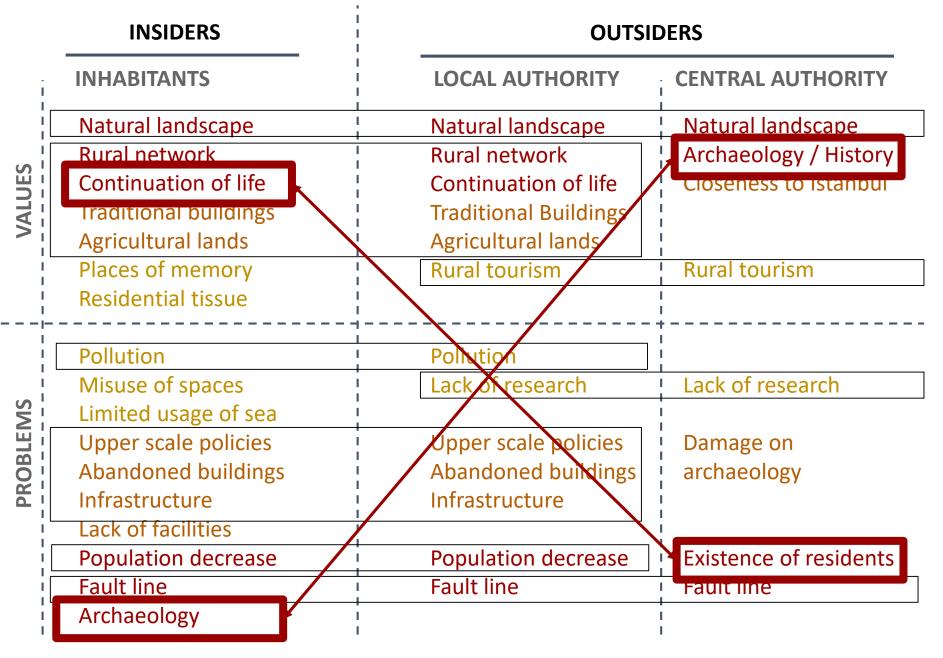

#### **PROMINENT VALUES AND PROBLEMS OF GAZIKOY**

Designated Project Areas as Generators of

CORDS OF

TOURISM LOCAL TRADE RURAL CONNECTION

#### ISSUES

Disallowance of new constructions

Poor quality of the built environment due to restrictions

Insufficient infrastructure and services

Traditional building remains and ruin areas

#### RESPONSES

Conservation status change

New registrations and intervention decisions

Street rehabilitation projects

New constructions inside ruins with respect to remainings

LIVING WITH/IN RUINS