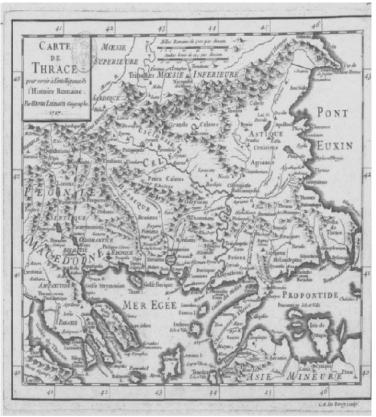

#### THRACE

Regional rural network supplied food for the Constantinople and other big cities

- GAZIKOY (GANOS)
- Part of this rural network
- Distinct geological and natural features
- Fertile agricultural lands and natural resources