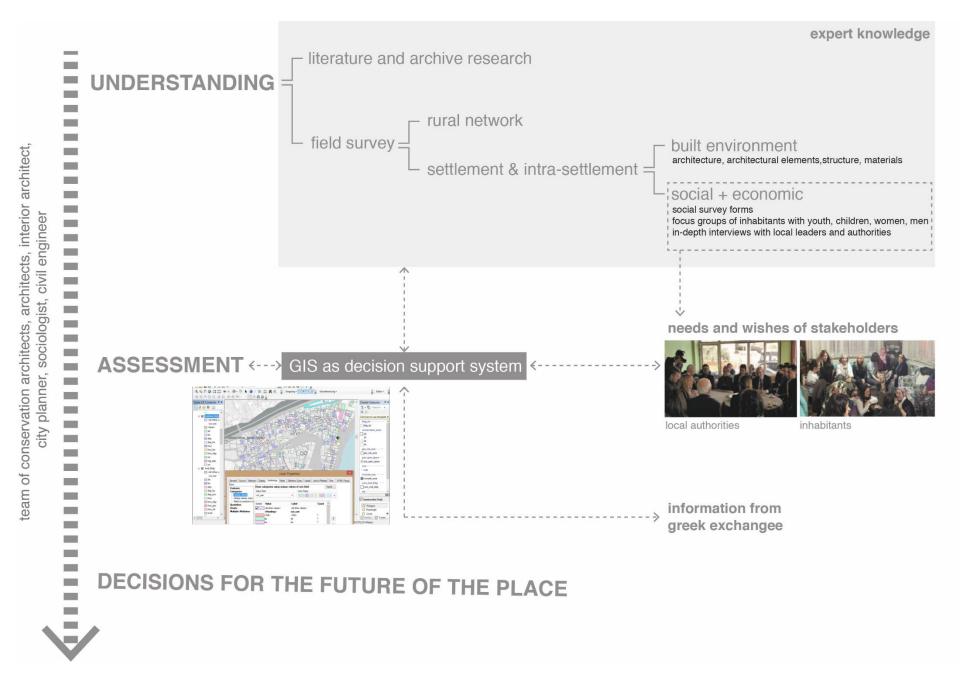

#### $\mathsf{PRINCIPLES} \to \mathsf{STRATEGIES} \to \mathsf{ACTIONS} \to \mathsf{ACTORS} \to \mathsf{FINANCIAL} \ \mathsf{SOURCES}$

|                                    |                                                          |                                                         | mesi                                                                                            | 2480 numaralı parsetdeki gelenekset teknikte inşa edilmiş yapının kamulaştırılması                                                                                           | Tekirdağ BBB/ Şarköv Beledivesi                                                                                                                         | Tekirclağ BBB/ Şarköv Beledivesi                                                                                                                                 |          |
|------------------------------------|----------------------------------------------------------|---------------------------------------------------------|-------------------------------------------------------------------------------------------------|------------------------------------------------------------------------------------------------------------------------------------------------------------------------------|---------------------------------------------------------------------------------------------------------------------------------------------------------|------------------------------------------------------------------------------------------------------------------------------------------------------------------|----------|
|                                    |                                                          | Gazikily dışına göç etmiş genç nüfusun geri dönüşle-    |                                                                                                 | ve halka hizmet eden toplu buluşma ve üretim alam olarak yeniden işlevlendirilmesi                                                                                           | Tekirdağ BBB/ Şarköy Belediyesi<br>Tekirdağ BBB/ Sarköy Belediyesi                                                                                      | renzrcag bibli Şarkiy Belediyesi<br>Tekirdağ BBB/ Şarkiy Belediyesi                                                                                              |          |
|                                    |                                                          | rinis sağlarıması ve var olan genç nüfusun köy dışına - |                                                                                                 | 2449 numarak parsetin kamulaghnlarak common gathering place haline getinitmesi                                                                                               | renzraag osen şarxoy oneonyesi<br>Küftür ve turizm Bakanlıdı / Edirne Küftür ve Tabiat Varlıklarını Koruma Kurulu                                       | renzruag beov şarkoy oneruyesi<br>Kiltür ve turizm Bakanlığı / Edirne Kiltür ve Tabiat Variklarım Koruma Kurulu                                                  |          |
|                                    |                                                          |                                                         | Köyün açık alanlarının iyileştinilmesi, meydan,<br>node gibi potansiyel toplanma ve sosyalleşme |                                                                                                                                                                              | Tekirdağ 888                                                                                                                                            | Tekirdağ 888                                                                                                                                                     |          |
|                                    |                                                          |                                                         | alanlarının yeniden canlandırılması ve sosyal<br>hayatın parçası haline getirilmesi.            |                                                                                                                                                                              | Tekirdağ 888<br>Tekirdağ 888                                                                                                                            | Tekirda) 888<br>Tekirda) 888                                                                                                                                     |          |
|                                    | mas                                                      |                                                         | nayaan parçası nanne georemisti.                                                                | 2485 nolu parseldeki sarnıcın yeniden işlevlendirilmesi<br>2510 nolu parseldeki tarihi çeşmenin kamusal alana taşınması                                                      |                                                                                                                                                         |                                                                                                                                                                  |          |
|                                    | sağlanması                                               |                                                         |                                                                                                 | Köy genelinde yer alan yıpranmış ve bozulmuş özgün sokak dokularının açığa çıka-                                                                                             | Kültür ve Turizm Bakanlığı' li Kültür ve Turizm Müdürlüğü/ Tekirdağ BBB/ Tekirdağ<br>Vatiliği                                                           | Kültür ve Turizm Bakanlığı' İl Kültür ve Turizm Müdürlüğü/ Tekirdağ BBB/ Tekirdağ<br>Valilibi                                                                    |          |
|                                    |                                                          |                                                         |                                                                                                 | nimasi, bakim ve onarim çalışmalarının gerçekleştirilmesi<br>Yokus sokak'ta sokak sağlıklastirma calışması yapılması                                                         | Tekirdağ BBB                                                                                                                                            | Tekirdağ 888                                                                                                                                                     |          |
|                                    | sürekliliğinin                                           |                                                         | Tarım alanlarının var olan işlevlerinin devam                                                   | wam Parsellerin sosyal gathering alanları olarak düzenlenmesi                                                                                                                | Tekirdağ KUDEB / Tekirdağ Su ve Kanalizasyon İdaresi                                                                                                    | Tekirdağ KUDEB / Tekirdağ Su ve Kanalizasyon İdaresi                                                                                                             |          |
|                                    | )<br>III)                                                |                                                         | ettriimesi                                                                                      | Köy genelinde yer alan tüm çeşmelerin yılık olarak bakım ve onarımlarının yapılma-<br>ta                                                                                     | Tekirdağ BBB / Şarköy Belediyesi                                                                                                                        | Tekirdağ 888 / Şarkily Belediyesi                                                                                                                                |          |
|                                    | ū                                                        |                                                         |                                                                                                 | 2446, 2447, 2448 numaralı parsellerin kamulaştırılması, yepillendirilmesi ve sosyal                                                                                          | Kültür ve Turizm Bakanlığı / İl Kültür veTurizm Müdürlüğü/ Tekirdağ B88 / Tekirdağ<br>Valtilai                                                          | Kültür ve Turizm Bakanlığı / İl Kültür veTurizm Müdürlüğü/ Tekirdağ 888 / Tekirdağ<br>Vasibisi                                                                   |          |
|                                    |                                                          |                                                         |                                                                                                 | işlev kazandırılması<br>— Cınarlı ceşmeyi içeren alanda sokak sağlıklaştırma çalışması yapılması                                                                             | Tekirdağ BBB                                                                                                                                            | Tekirdağ 888                                                                                                                                                     |          |
|                                    | lişan                                                    | - Yerel hallon Gazikoy ile bagyon guçlendiritmesi       | Gintrei olarak kultandan taomtal izetim vin-                                                    | Köy meydanının dokuyla uyumlu matzemeyle yenilenmesi ve meydana bakan                                                                                                        | Tekindağ 888<br>Tekindağ 888                                                                                                                            | Tekirdag 888<br>Tekirdag 888                                                                                                                                     |          |
|                                    | Kırsal yaşamın                                           |                                                         | tuncel olarak kultanilari tarimsal uretim yon-<br>temlerinin iyileştirilmesi                    | 1 yön-<br>uyumuz yapıların cephelerinin düzenlenmesi<br>Kent mobilyalarının acık alanlara verlestirilmesi                                                                    | Tekirdağ 888                                                                                                                                            | Tekirdağ 888                                                                                                                                                     |          |
|                                    | (LS                                                      |                                                         |                                                                                                 | Kıyı şeridinde yürüyüş yolu düzenlenmesi                                                                                                                                     | Tekirdağ BBB<br>Tekirdağ BBB / Çevre ve Şehircilik İl Müdünliğü                                                                                         | Tekirdağ 888<br>Tekirdağ 888 / Çevre ve Sehircilik İl Müdürlüğü                                                                                                  |          |
|                                    | _                                                        |                                                         |                                                                                                 | Kyı şeridinde bisiklet yolu düzenlenmesi     Kyı şeridinde denize girmeye imkan sağlayacak platformların düzenlenmesi                                                        | Tekirdağ BBB                                                                                                                                            | Tekirdağ 888                                                                                                                                                     |          |
|                                    |                                                          |                                                         | Managementik fastkaafterinin va bevoensel Grefi-                                                | Tarihi çevre ile uyumsuz telefon, elektrik direkleri, çöp kutuları ve trafoların yenile-                                                                                     | Texicctal (MR                                                                                                                                           | Tekirdali BBB                                                                                                                                                    |          |
|                                    |                                                          |                                                         | Hayvancelik faaliyetlerinin ve hayvansal üreti-<br>min desteklenmesi                            | Inter-<br>Cio kufulanon daiuwa etkilemevecek poktalara vertestirilmesi                                                                                                       | Tekirdağ BBB                                                                                                                                            | Tekirdağ 888                                                                                                                                                     |          |
|                                    |                                                          |                                                         |                                                                                                 | Otopark alanlarının tarımlarıması                                                                                                                                            | Tanm ve Orman Bakanlığı / Tekirdağ Bağolık Araştırma Enstitüsü<br>Tanm ve Orman Bakanlığı / Tanm ve Orman İt Müdürtüğü / Tanm ve Kırsal Kalkon-         | Tanım ve Orman Bakanlığı<br>Tanım ve Orman Bakanlığı / Tanım ve Orman İl Müdürlüğü / Tanım ve Kırsal Kalkın-                                                     |          |
|                                    |                                                          |                                                         |                                                                                                 | Verel asmaların olduğu bağların tespit edilerek, koruma altına alınması<br>Ekolojik tarımın desteklerimesi                                                                   | Tanm ve Orman Bakanlığı / Tanm ve Orman II Mudurluğu / Tanm ve Kirsal Kalkin-<br>mayı Destekleme Kuruma                                                 | mayi Destekleme Kurumu                                                                                                                                           |          |
|                                    |                                                          | Tanın ve hayvancılığın korunarak üretimin sürekliliği-  |                                                                                                 | Köylülere yönelik doğallorganik tarım ile ilgili teknik ve uygutamalı eğitim faaliyetle-                                                                                     | Tanım ve Orman Bakanlığı / Tanım ve Orman İl Müdürlüğü / Tanım ve Kırsal Kalkon-<br>mayı Destekkerne Kurumu                                             | Tanım ve Orman Bakanlığı / Tanım ve Orman İl Müdürlüğü / Tanım ve Kırsal Kalkın-<br>manı Destekkeme Kuruma                                                       |          |
|                                    |                                                          | nin sagtarimasi                                         | Balikpisk faaliyetlerinin canlandmimasi                                                         | rinin yapılması<br>Alana uvoun modern tanmsal vöntemlerin uvaularması                                                                                                        | mayı Desteklerine Kurumu<br>Tanım ve Orman Bakanlığı / İl Tanım ve Orman İl Müdürlüğü / Gaziköy Tanımsal Kal-                                           | mayı bestekleme Kurumu<br>Tanım ve Orman Bakanlığı / İl Tanım ve Orman İl Müdürlüğü                                                                              |          |
|                                    |                                                          |                                                         |                                                                                                 | Meraların ve çevresinin korunması, mera alanlarının 3. şahıslara kiraya verilmemesi                                                                                          | kinna Kooperatili<br>Tann ve Orman Bakanida                                                                                                             | Tanm ve Orman Bakanlığı                                                                                                                                          |          |
|                                    |                                                          |                                                         |                                                                                                 | Dalvanların korunması                                                                                                                                                        | Tanım ve Orman Bakanlığı                                                                                                                                | Tanım ve Orman Bakanlığı                                                                                                                                         |          |
|                                    |                                                          |                                                         | Üreticilerin ürünlerini doğrudan tüketicilere                                                   | inre Köy meydanında yer alan kooperatif yapısının 2347 parselde yer alan soğuk hava                                                                                          | Tanım ve Orman İl Müdürlüğü / Çevre ve Şehircilik İl Müdürlüğü / Tekirdağ BBB                                                                           | Tanım ve Orman İl Müdürlüğü / Çevre ve Şehircilik İl Müdürlüğü / Tekirdağ BBB<br>Tanım ve Orman İl Müdürlüğü / Gaziköv Tanımsal Kalkınma Kosseratlılı / Tekirdağ |          |
|                                    |                                                          |                                                         | sunmalarını sağlayacak altyapı olanaklarının<br>pelistiritmesi                                  | deposu binasına taşırıması ve soğuk hava deposu olarak faaliyete geçirilmesi<br>2408 parselin kuzevinde ver alan dere kenarındaki alanda verel ürümlerin doğrudan            | Tanım ve Orman İl Müdürlüğü / Gaziköy Tanımsal Kalkınma Kooperatifi / Tekirdağ<br>BBB                                                                   | Tanm ve Orman II Modurlugu / Gazikoy Tanmsal Kalkinma Kooperatiti / Tekerdag<br>BBB                                                                              |          |
|                                    |                                                          |                                                         |                                                                                                 | tüketiciye sunulabileceği pazar alanın kurulması, mekansal düzenlemelerin yapıl-                                                                                             | li Milli Eğitim Müdürlüğü / Üniversiteler / Tekirdağ Kalkonna Ajansı                                                                                    | li Milli Eğitim Müdürlüğü / Üniversiteler / Tekirdağ Kalkınma Ajansı                                                                                             |          |
|                                    |                                                          |                                                         |                                                                                                 | ması ve tanıtılması<br>internet üzerinden köy içinde üretilen ürünlerin tanıtımı ve satışı için eğitim veril-                                                                | li Milli Eğitim Müdürlüğü / Üniversiteler / Tekirdağ Kalkınma Ajanısı<br>Tanım ve Orman İl Müdürlüğü / Gaziköv Tarımsal Kalkınma Kooperatifi / Tekirdağ | li Milli Eğitim Müdürlüğü / Üniversiteler / Tekirdağ Kalkınma Ajansı<br>Tarım ve Orman İl Müdürlüğü / Gaziköy Tarımsal Kalkınma Kooperatiti / Tekirdağ           |          |
|                                    |                                                          |                                                         |                                                                                                 | mesi                                                                                                                                                                         | 888                                                                                                                                                     | 888                                                                                                                                                              |          |
|                                    |                                                          |                                                         | Yerel tanmsal örgütlenmenin geliştirilmesi                                                      | esi III İnternet üzerinden köy içinde üretilen ürünlerin tantırmı ve sabışımın yapılması<br>Köytülerin kurduğu tarım kalkınma kooperatifinin güçlendirilerek, alanda organik | Ulaştırma ve Attyapı Bakanlığı Birinci Bölge Müdürlüğü<br>Tekirdağ BBB / Tekirdağ Su ve Kanalizasyon İdanesi                                            | Ulaştırma ve Altyapı Bakanlığı Birinci Bölge Müdürlüğü<br>Tekirdağ 888 / Tekirdağ Su ve Kanalizasyon İdaresi                                                     |          |
|                                    |                                                          |                                                         |                                                                                                 | tarım desteklemesinin ve denetlemesinin sağlarıması                                                                                                                          | Tekirdağ BBB                                                                                                                                            | Tekirdağ 888                                                                                                                                                     |          |
|                                    |                                                          |                                                         |                                                                                                 | Köy içine mobil telefon ve internet bağlantısının güçlendirilmesi için gerekli altyapı-<br>ların sağlanması                                                                  | Tekirdağ BB8                                                                                                                                            | Tekirdağ 888                                                                                                                                                     |          |
|                                    |                                                          |                                                         | lietişim altyapısının geliştirilmesi                                                            | Elektrik, su ve kanalizasyon altyapılarının düzenlenmesi                                                                                                                     | Tekirdağ 888                                                                                                                                            | Tekirdaj 888<br>Tekirdaj 888                                                                                                                                     |          |
|                                    |                                                          |                                                         |                                                                                                 | <ul> <li>Köy giriş çıkştarına trafik uyarı levhalarının konulması ve sinyalizasyon sistemlerinin<br/>kurulması</li> </ul>                                                    | Tekirdağ BB8                                                                                                                                            |                                                                                                                                                                  |          |
|                                    |                                                          | Yerel halkın beklentilerini karşılayacak ve memnuni-    |                                                                                                 | Köyün belirli noktalarına trafik hızını yavaşlatacak textureda zemin döşenmesi ve                                                                                            | Tekirdağ 888                                                                                                                                            | Tekirdağ 888                                                                                                                                                     |          |
|                                    |                                                          | yetini sağlayacak bir yaşam çevresi oluşturulması       | Ulaşım attyapısının iyileştirilmesi                                                             | hız tümseklerinin yerleştirilmesi<br>Yerleşim çevresinde sirkülasyon sağtamak ve acil durum müdahaleleri için ring                                                           | Tekirdağ BBB                                                                                                                                            | Tekirdağ 888                                                                                                                                                     |          |
|                                    |                                                          |                                                         | Geteneksel Yapı ve alanlara ilişkin koruma stat                                                 | Tarihsel Katmanların araştırılması ve beləslenmesi                                                                                                                           | İl Kütlür ve Turizm Müdürlüğü / Tekirdağ Müzesi / Üniversiteler                                                                                         | lı Kültür ve Turizm Müdürlüğü                                                                                                                                    |          |
|                                    | doğal özel-<br>korunması                                 |                                                         | lerinis gözden geçirilmesi                                                                      | na banu -                                                                                                                                                                    | Edirne Kültür Varlıklarını Koruma Bölge Kurulu                                                                                                          | Edirne Kültür Varlıklarını Koruma Bölge Karulu                                                                                                                   |          |
|                                    | ğal ç                                                    |                                                         | Geleneksel yapı ve alanlara ilişkin koruma mü-                                                  | ma mü-<br>Sarnıcın tescil edilmesi ve çevre düzenleme projesi                                                                                                                | Kültür ve Turizm Bakanlığı / Edirne Kültür ve Tabiat Varlıklarım Koruma Bölge Kurul                                                                     | u Kültür ve Turizm Bakanlığı / Edirne Kültür ve Tabiat Varlıklarını Koruma Bölge Kurulu                                                                          |          |
|                                    | kor                                                      | Manes Helon, Roma, Bizans ve Osmanlı dönemlerine        | dahalelerinin belirlenmesi                                                                      | Via Egnatia Yolu'nun araştırılması, belgelenmesi ve bir rota halinde sunulması     Via Egnatia Yolu'nun Avrupa Konsevi Kültür Yolları Programına önerilmesi                  | Kültür ve Turizm Bakanlığı / Üniversiteler / Trakya Kalkınma Ajansı / Uluslararası<br>Karutuslar / STK                                                  | Käittör ve Turizm Bakanlığı / Üniversiteler / Trakya Kalkınma Ajansı / Uluslararası<br>Kuruluslar / STK                                                          |          |
|                                    | rin ve                                                   | tarihlenen çok katmanlı yapısınan araştırılması         | Tarihi ağların araştıniması ve değerlendiritmes                                                 | initmesi Via Egnatia Yolu'nun Avrupa Konseyi Kuittir Yollari Programina öneritmesi<br>Tarihi dokuya zarar veren yapıların yıkılması (parseller)                              | Kültür ve Turizm Bakanlığı / Trakya Kalkınma Ajansı                                                                                                     | Kilitür ve Turizm Bakanlığı / Trakya Kalkonma Ajansı                                                                                                             |          |
|                                    | E 15                                                     |                                                         | Yerel halkin koruma uygulamalari korusunda                                                      | sunda 1                                                                                                                                                                      | Tekirdağ BBB / Çevre ve Şehircilik İl Müdürlüğü<br>Kültür ve Turzim Bakanlığı / Üniversiteler / İl Kültür ve Turizm Müdürlüğü                           | Takintak 000 / Parma un Cabintille it Ministiali                                                                                                                 |          |
|                                    |                                                          |                                                         | biinçiendreimesi                                                                                |                                                                                                                                                                              |                                                                                                                                                         |                                                                                                                                                                  |          |
| 23 Strategies <b>10</b> Actors and |                                                          |                                                         |                                                                                                 |                                                                                                                                                                              |                                                                                                                                                         |                                                                                                                                                                  |          |
| 13 ST                              | ъте                                                      | gies 💻                                                  | ve ihtiyaçtarına uygun hale getirilmesi                                                         | - Uver IUU                                                                                                                                                                   | Tekindağ BBB<br>Caura və Səhimlik İl Müslürklikli / Təhiət Vərlıklarını Koruma İl Müslürklikli                                                          | 10 Actors an                                                                                                                                                     | D        |
| 20 00                              | acc                                                      | Pice attac                                              | Yeni yapıların tarihsel dokuya zarar vermeyece<br>sekilde üretilmeninin sahlarıması             |                                                                                                                                                                              | Kültür ve Turizm Bakanlığı / Tekirdağ Valiliği / Tekirdağ BBB                                                                                           |                                                                                                                                                                  | <b>M</b> |
|                                    |                                                          |                                                         | Açık alanların, düğüm noktalarının ve meydanl                                                   |                                                                                                                                                                              | Kültür və Turizm Bakanlığı<br>Kültür və Turizm Bakanlığı / Tekirdağ Valifiği / Tekirdağ BBB                                                             | _                                                                                                                                                                |          |
|                                    | farih<br>likle                                           |                                                         | nn lylleştirilmesi                                                                              | Actions                                                                                                                                                                      | Kültür ve Turizm Bakanlığı / Tekirdağ Valiliği / Tekirdağ BBB                                                                                           | -inancial Sou                                                                                                                                                    | Ircoc    |
|                                    | Ta<br>II                                                 |                                                         |                                                                                                 | ACTIONS                                                                                                                                                                      |                                                                                                                                                         | -iiidiicidi 30'                                                                                                                                                  | urces    |
|                                    | c                                                        |                                                         |                                                                                                 |                                                                                                                                                                              | Edirne Kültür Varlıkları Koruma Bölge Kurulu                                                                                                            |                                                                                                                                                                  |          |
|                                    | ağın                                                     |                                                         | Alarım çevresindeki köylerin potansiyelleri göz<br>önünde bulundurularak tematik güzergahların  |                                                                                                                                                                              | •                                                                                                                                                       |                                                                                                                                                                  |          |
|                                    | Irsa                                                     |                                                         | belirienmesi                                                                                    | Köy meydanındaki ve Çınarlı Çeşme meydanındaki anıt ağaçların tescillenmesi                                                                                                  | Çevre ve Şehircilik İl Müdürlüğü / Tabiat Varlıklarını Koruma İl Müdürlüğü                                                                              | Çevre ve Şehircilik İl Müdürlüğü / Tabiat Varlıklarını Koruma İl Müdürlüğü                                                                                       |          |
|                                    | ĝu k                                                     | Yakın çevredeki köyterle ve bölgeyle ilişki             |                                                                                                 | Bağbozumu festivalinin düzenlenmesi                                                                                                                                          |                                                                                                                                                         | Tekirdağ 888                                                                                                                                                     |          |
|                                    | ık parçası olduğ<br>güçlendirilmesi                      |                                                         |                                                                                                 | Sahil yolunun bir bölümünün yürüyüş yolu olarak düzenlenmesi                                                                                                                 | Tekirdağ B88                                                                                                                                            |                                                                                                                                                                  |          |
|                                    | ası o<br>dirilr                                          |                                                         | Doğal varlıkların tespiti ve korunması                                                          |                                                                                                                                                                              | Texistan IBB                                                                                                                                            | Tekirdağ 888                                                                                                                                                     |          |
|                                    | parç                                                     |                                                         |                                                                                                 | <ul> <li>— Sahil yolunun bir bölümünün bisiklet yolu olarak düzenlenmesi</li> </ul>                                                                                          | test tay tee                                                                                                                                            |                                                                                                                                                                  |          |
|                                    | ak p<br>güç                                              | Doğal çevreyin ilişiklinin göçtendirilmesi —            | 1                                                                                               |                                                                                                                                                                              |                                                                                                                                                         |                                                                                                                                                                  |          |
|                                    | olar                                                     |                                                         | Deniz ile ilişkilerin güçlendirilmesi                                                           |                                                                                                                                                                              |                                                                                                                                                         |                                                                                                                                                                  |          |
|                                    | farihsel olarak parçası olduğu kırsal<br>güçlendirilmesi |                                                         |                                                                                                 |                                                                                                                                                                              |                                                                                                                                                         |                                                                                                                                                                  |          |
|                                    | Tari                                                     |                                                         |                                                                                                 |                                                                                                                                                                              |                                                                                                                                                         |                                                                                                                                                                  |          |
|                                    |                                                          |                                                         |                                                                                                 |                                                                                                                                                                              |                                                                                                                                                         |                                                                                                                                                                  |          |