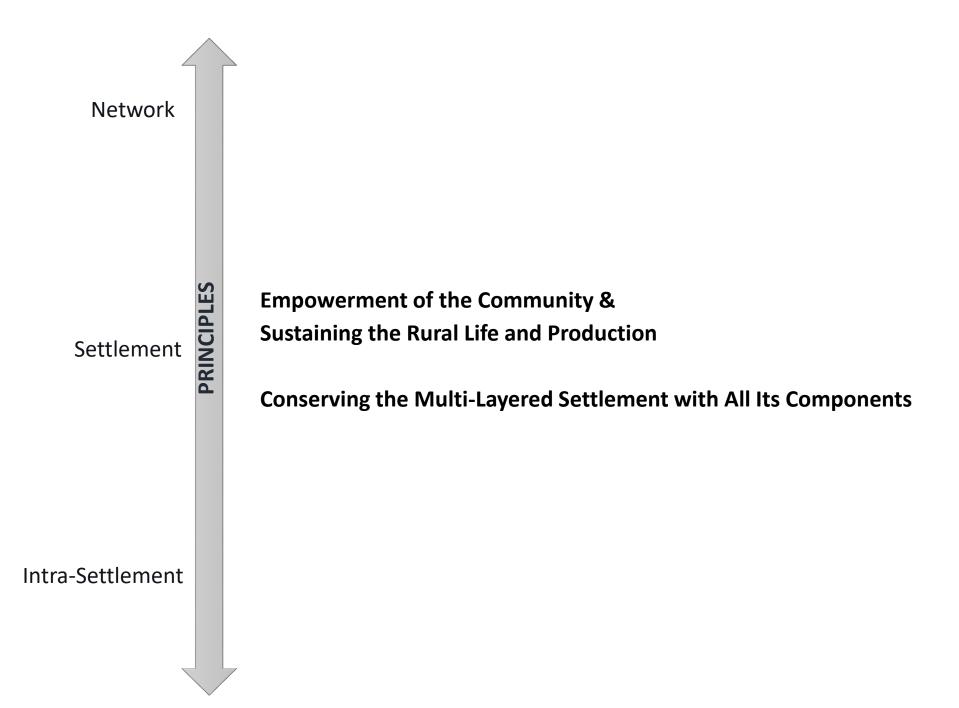

#### M U L T I - L A Y E R E D N E S S

#### $\mathsf{PRINCIPLES} \to \mathsf{STRATEGIES} \to \mathsf{ACTIONS} \to \mathsf{ACTORS} \to \mathsf{FINANCIAL} \ \mathsf{SOURCES}$

|                                    |                                                          |                                                         | mesi                                                                                            | 2480 numaralı parsetdeki gelenekset teknikte inşa edilmiş yapının kamulaştırılması                                                                                           | Tekirdağ BBB/ Şarköv Beledivesi                                                                                                                         | Tekirclağ BBB/ Şarköv Beledivesi                                                                                                                                 |          |
|------------------------------------|----------------------------------------------------------|---------------------------------------------------------|-------------------------------------------------------------------------------------------------|------------------------------------------------------------------------------------------------------------------------------------------------------------------------------|---------------------------------------------------------------------------------------------------------------------------------------------------------|------------------------------------------------------------------------------------------------------------------------------------------------------------------|----------|
|                                    |                                                          | Gazikily dışına göç etmiş genç nüfusun geri dönüşle-    |                                                                                                 | ve halka hizmet eden toplu buluşma ve üretim alam olarak yeniden işlevlendirilmesi                                                                                           | Tekirdağ BBB/ Şarköy Belediyesi<br>Tekirdağ BBB/ Sarköy Belediyesi                                                                                      | renzrcag bibli Şarkiy Belediyesi<br>Tekirdağ BBB/ Şarkiy Belediyesi                                                                                              |          |
|                                    |                                                          | rinis sağlarıması ve var olan genç nüfusun köy dışına - |                                                                                                 | 2449 numarak parsetin kamulaghnlarak common gathering place haline getinitmesi                                                                                               | renzraag osen şarxoy oneonyesi<br>Küftür ve turizm Bakanlıdı / Edirne Küftür ve Tabiat Varlıklarını Koruma Kurulu                                       | renzruag beov şarkoy oneruyesi<br>Kiltür ve turizm Bakanlığı / Edirne Kiltür ve Tabiat Variklarım Koruma Kurulu                                                  |          |
|                                    |                                                          |                                                         | Köyün açık alanlarının iyileştinilmesi, meydan,<br>node gibi potansiyel toplanma ve sosyalleşme |                                                                                                                                                                              | Tekirdağ 888                                                                                                                                            | Tekirdağ 888                                                                                                                                                     |          |
|                                    |                                                          |                                                         | alanlarının yeniden canlandırılması ve sosyal<br>hayatın parçası haline getirilmesi.            |                                                                                                                                                                              | Tekirdağ 888<br>Tekirdağ 888                                                                                                                            | Tekirda) 888<br>Tekirda) 888                                                                                                                                     |          |
|                                    | mas                                                      |                                                         | nayaan parçası nanne georemisti.                                                                | 2485 nolu parseldeki sarnıcın yeniden işlevlendirilmesi<br>2510 nolu parseldeki tarihi çeşmenin kamusal alana taşınması                                                      |                                                                                                                                                         |                                                                                                                                                                  |          |
|                                    | sağlanması                                               |                                                         |                                                                                                 | Köy genelinde yer alan yıpranmış ve bozulmuş özgün sokak dokularının açığa çıka-                                                                                             | Kültür ve Turizm Bakanlığı' li Kültür ve Turizm Müdürlüğü/ Tekirdağ BBB/ Tekirdağ<br>Vatiliği                                                           | Kültür ve Turizm Bakanlığı' İl Kültür ve Turizm Müdürlüğü/ Tekirdağ BBB/ Tekirdağ<br>Valilibi                                                                    |          |
|                                    |                                                          |                                                         |                                                                                                 | nimasi, bakim ve onarim çalışmalarının gerçekleştirilmesi<br>Yokus sokak'ta sokak sağlıklastirma calışması yapılması                                                         | Tekirdağ BBB                                                                                                                                            | Tekirdağ 888                                                                                                                                                     |          |
|                                    | sürekliliğinin                                           |                                                         | Tarım alanlarının var olan işlevlerinin devam                                                   | wam Parsellerin sosyal gathering alanları olarak düzenlenmesi                                                                                                                | Tekirdağ KUDEB / Tekirdağ Su ve Kanalizasyon İdaresi                                                                                                    | Tekirdağ KUDEB / Tekirdağ Su ve Kanalizasyon İdaresi                                                                                                             |          |
|                                    | )<br>III)                                                |                                                         | ettriimesi                                                                                      | Köy genelinde yer alan tüm çeşmelerin yılık olarak bakım ve onarımlarının yapılma-<br>ta                                                                                     | Tekirdağ BBB / Şarköy Belediyesi                                                                                                                        | Tekirdağ 888 / Şarkily Belediyesi                                                                                                                                |          |
|                                    | ū                                                        |                                                         |                                                                                                 | 2446, 2447, 2448 numaralı parsellerin kamulaştırılması, yepillendirilmesi ve sosyal                                                                                          | Kültür ve Turizm Bakanlığı / İl Kültür veTurizm Müdürlüğü/ Tekirdağ B88 / Tekirdağ<br>Valtilai                                                          | Kültür ve Turizm Bakanlığı / İl Kültür veTurizm Müdürlüğü/ Tekirdağ 888 / Tekirdağ<br>Vasibisi                                                                   |          |
|                                    |                                                          |                                                         |                                                                                                 | işlev kazandırılması<br>— Cınarlı ceşmeyi içeren alanda sokak sağlıklaştırma çalışması yapılması                                                                             | Tekirdağ BBB                                                                                                                                            | Tekirdağ 888                                                                                                                                                     |          |
|                                    | lişan                                                    | - Yerel hallon Gazikoy ile bagyon guçlendiritmesi       | Gintrei olarak kultandan taomtal izetim vin-                                                    | Köy meydanının dokuyla uyumlu matzemeyle yenilenmesi ve meydana bakan                                                                                                        | Tekindağ 888<br>Tekindağ 888                                                                                                                            | Tekirdag 888<br>Tekirdag 888                                                                                                                                     |          |
|                                    | Kırsal yaşamın                                           |                                                         | tuncel olarak kultanilari tarimsal uretim yon-<br>temlerinin iyileştirilmesi                    | 1 yön-<br>uyumuz yapıların cephelerinin düzenlenmesi<br>Kent mobilyalarının acık alanlara verlestirilmesi                                                                    | Tekirdağ 888                                                                                                                                            | Tekirdağ 888                                                                                                                                                     |          |
|                                    | (LS                                                      |                                                         |                                                                                                 | Kıyı şeridinde yürüyüş yolu düzenlenmesi                                                                                                                                     | Tekirdağ BBB<br>Tekirdağ BBB / Çevre ve Şehircilik İl Müdünliğü                                                                                         | Tekirdağ 888<br>Tekirdağ 888 / Çevre ve Sehircilik İl Müdürlüğü                                                                                                  |          |
|                                    | _                                                        |                                                         |                                                                                                 | Kyı şeridinde bisiklet yolu düzenlenmesi     Kyı şeridinde denize girmeye imkan sağlayacak platformların düzenlenmesi                                                        | Tekirdağ BBB                                                                                                                                            | Tekirdağ 888                                                                                                                                                     |          |
|                                    |                                                          |                                                         | Managementik fastkaafterinin va bevoensel Grefi-                                                | Tarihi çevre ile uyumsuz telefon, elektrik direkleri, çöp kutuları ve trafoların yenile-                                                                                     | Texicctal (MR                                                                                                                                           | Tekirdali BBB                                                                                                                                                    |          |
|                                    |                                                          |                                                         | Hayvancelik faaliyetlerinin ve hayvansal üreti-<br>min desteklenmesi                            | Inter-<br>Cio kufulanon daiuwa etkilemevecek poktalara vertestirilmesi                                                                                                       | Tekirdağ BBB                                                                                                                                            | Tekirdağ 888                                                                                                                                                     |          |
|                                    |                                                          |                                                         |                                                                                                 | Otopark alanlarının tarımlarıması                                                                                                                                            | Tanm ve Orman Bakanlığı / Tekirdağ Bağolık Araştırma Enstitüsü<br>Tanm ve Orman Bakanlığı / Tanm ve Orman İt Müdürtüğü / Tanm ve Kırsal Kalkon-         | Tanım ve Orman Bakanlığı<br>Tanım ve Orman Bakanlığı / Tanım ve Orman İl Müdürlüğü / Tanım ve Kırsal Kalkın-                                                     |          |
|                                    |                                                          |                                                         |                                                                                                 | Verel asmaların olduğu bağların tespit edilerek, koruma altına alınması<br>Ekolojik tarımın desteklerimesi                                                                   | Tanm ve Orman Bakanlığı / Tanm ve Orman II Mudurluğu / Tanm ve Kirsal Kalkin-<br>mayı Destekleme Kuruma                                                 | mayi Destekleme Kurumu                                                                                                                                           |          |
|                                    |                                                          | Tanın ve hayvancılığın korunarak üretimin sürekliliği-  |                                                                                                 | Köylülere yönelik doğallorganik tarım ile ilgili teknik ve uygutamalı eğitim faaliyetle-                                                                                     | Tanım ve Orman Bakanlığı / Tanım ve Orman İl Müdürlüğü / Tanım ve Kırsal Kalkon-<br>mayı Destekkerne Kurumu                                             | Tanım ve Orman Bakanlığı / Tanım ve Orman İl Müdürlüğü / Tanım ve Kırsal Kalkın-<br>manı Destekkeme Kuruma                                                       |          |
|                                    |                                                          | nin sagtarimasi                                         | Balikpisk faaliyetlerinin canlandmimasi                                                         | rinin yapılması<br>Alana uvoun modern tanmsal vöntemlerin uvaularması                                                                                                        | mayı Desteklerine Kurumu<br>Tanım ve Orman Bakanlığı / İl Tanım ve Orman İl Müdürlüğü / Gaziköy Tanımsal Kal-                                           | mayı bestekleme Kurumu<br>Tanım ve Orman Bakanlığı / İl Tanım ve Orman İl Müdürlüğü                                                                              |          |
|                                    |                                                          |                                                         |                                                                                                 | Meraların ve çevresinin korunması, mera alanlarının 3. şahıslara kiraya verilmemesi                                                                                          | kinna Kooperatili<br>Tann ve Orman Bakanida                                                                                                             | Tanm ve Orman Bakanlığı                                                                                                                                          |          |
|                                    |                                                          |                                                         |                                                                                                 | Dalvanların korunması                                                                                                                                                        | Tanım ve Orman Bakanlığı                                                                                                                                | Tanım ve Orman Bakanlığı                                                                                                                                         |          |
|                                    |                                                          |                                                         | Üreticilerin ürünlerini doğrudan tüketicilere                                                   | inre Köy meydanında yer alan kooperatif yapısının 2347 parselde yer alan soğuk hava                                                                                          | Tanım ve Orman İl Müdürlüğü / Çevre ve Şehircilik İl Müdürlüğü / Tekirdağ BBB                                                                           | Tanım ve Orman İl Müdürlüğü / Çevre ve Şehircilik İl Müdürlüğü / Tekirdağ BBB<br>Tanım ve Orman İl Müdürlüğü / Gaziköv Tanımsal Kalkınma Kosseratlılı / Tekirdağ |          |
|                                    |                                                          |                                                         | sunmalarını sağlayacak altyapı olanaklarının<br>pelistiritmesi                                  | deposu binasına taşırıması ve soğuk hava deposu olarak faaliyete geçirilmesi<br>2408 parselin kuzevinde ver alan dere kenarındaki alanda verel ürümlerin doğrudan            | Tanım ve Orman İl Müdürlüğü / Gaziköy Tanımsal Kalkınma Kooperatifi / Tekirdağ<br>BBB                                                                   | Tanm ve Orman II Modurlugu / Gazikoy Tanmsal Kalkinma Kooperatiti / Tekerdag<br>BBB                                                                              |          |
|                                    |                                                          |                                                         |                                                                                                 | tüketiciye sunulabileceği pazar alanın kurulması, mekansal düzenlemelerin yapıl-                                                                                             | li Milli Eğitim Müdürlüğü / Üniversiteler / Tekirdağ Kalkonna Ajansı                                                                                    | li Milli Eğitim Müdürlüğü / Üniversiteler / Tekirdağ Kalkınma Ajansı                                                                                             |          |
|                                    |                                                          |                                                         |                                                                                                 | ması ve tanıtılması<br>internet üzerinden köy içinde üretilen ürünlerin tanıtımı ve satışı için eğitim veril-                                                                | li Milli Eğitim Müdürlüğü / Üniversiteler / Tekirdağ Kalkınma Ajanısı<br>Tanım ve Orman İl Müdürlüğü / Gaziköv Tarımsal Kalkınma Kooperatifi / Tekirdağ | li Milli Eğitim Müdürlüğü / Üniversiteler / Tekirdağ Kalkınma Ajansı<br>Tarım ve Orman İl Müdürlüğü / Gaziköy Tarımsal Kalkınma Kooperatiti / Tekirdağ           |          |
|                                    |                                                          |                                                         |                                                                                                 | mesi                                                                                                                                                                         | 888                                                                                                                                                     | 888                                                                                                                                                              |          |
|                                    |                                                          |                                                         | Yerel tanmsal örgütlenmenin geliştirilmesi                                                      | esi III İnternet üzerinden köy içinde üretilen ürünlerin tantırmı ve sabışımın yapılması<br>Köytülerin kurduğu tarım kalkınma kooperatifinin güçlendirilerek, alanda organik | Ulaştırma ve Attyapı Bakanlığı Birinci Bölge Müdürlüğü<br>Tekirdağ BBB / Tekirdağ Su ve Kanalizasyon İdanesi                                            | Ulaştırma ve Altyapı Bakanlığı Birinci Bölge Müdürlüğü<br>Tekirdağ 888 / Tekirdağ Su ve Kanalizasyon İdaresi                                                     |          |
|                                    |                                                          |                                                         |                                                                                                 | tarım desteklemesinin ve denetlemesinin sağlarıması                                                                                                                          | Tekirdağ BBB                                                                                                                                            | Tekirdağ 888                                                                                                                                                     |          |
|                                    |                                                          |                                                         |                                                                                                 | Köy içine mobil telefon ve internet bağlantısının güçlendirilmesi için gerekli altyapı-<br>ların sağlanması                                                                  | Tekirdağ BB8                                                                                                                                            | Tekirdağ 888                                                                                                                                                     |          |
|                                    |                                                          |                                                         | lietişim altyapısının geliştirilmesi                                                            | Elektrik, su ve kanalizasyon altyapılarının düzenlenmesi                                                                                                                     | Tekirdağ 888                                                                                                                                            | Tekirdaj 888<br>Tekirdaj 888                                                                                                                                     |          |
|                                    |                                                          |                                                         |                                                                                                 | <ul> <li>Köy giriş çıkştarına trafik uyarı levhalarının konulması ve sinyalizasyon sistemlerinin<br/>kurulması</li> </ul>                                                    | Tekirdağ BB8                                                                                                                                            |                                                                                                                                                                  |          |
|                                    |                                                          | Yerel halkın beklentilerini karşılayacak ve memnuni-    |                                                                                                 | Köyün belirli noktalarına trafik hızını yavaşlatacak textureda zemin döşenmesi ve                                                                                            | Tekirdağ 888                                                                                                                                            | Tekirdağ 888                                                                                                                                                     |          |
|                                    |                                                          | yetini sağlayacak bir yaşam çevresi oluşturulması       | Ulaşım attyapısının iyileştirilmesi                                                             | hız tümseklerinin yerleştirilmesi<br>Yerleşim çevresinde sirkülasyon sağtamak ve acil durum müdahaleleri için ring                                                           | Tekirdağ BBB                                                                                                                                            | Tekirdağ 888                                                                                                                                                     |          |
|                                    |                                                          |                                                         | Geteneksel Yapı ve alanlara ilişkin koruma stat                                                 | Tarihsel Katmanların araştırılması ve beləslenmesi                                                                                                                           | İl Kütlür ve Turizm Müdürlüğü / Tekirdağ Müzesi / Üniversiteler                                                                                         | lı Kültür ve Turizm Müdürlüğü                                                                                                                                    |          |
|                                    | doğal özel-<br>korunması                                 |                                                         | lerinis gözden geçirilmesi                                                                      | na banu -                                                                                                                                                                    | Edirne Kültür Varlıklarını Koruma Bölge Kurulu                                                                                                          | Edirne Kültür Varlıklarını Koruma Bölge Karulu                                                                                                                   |          |
|                                    | ğal ç                                                    |                                                         | Geleneksel yapı ve alanlara ilişkin koruma mü-                                                  | ma mü-<br>Sarnıcın tescil edilmesi ve çevre düzenleme projesi                                                                                                                | Kültür ve Turizm Bakanlığı / Edirne Kültür ve Tabiat Varlıklarım Koruma Bölge Kurul                                                                     | u Kültür ve Turizm Bakanlığı / Edirne Kültür ve Tabiat Varlıklarını Koruma Bölge Kurulu                                                                          |          |
|                                    | kor                                                      | Manes Helon, Roma, Bizans ve Osmanlı dönemlerine        | dahalelerinin belirlenmesi                                                                      | Via Egnatia Yolu'nun araştırılması, belgelenmesi ve bir rota halinde sunulması     Via Egnatia Yolu'nun Avrupa Konsevi Kültür Yolları Programına önerilmesi                  | Kültür ve Turizm Bakanlığı / Üniversiteler / Trakya Kalkınma Ajansı / Uluslararası<br>Karutuslar / STK                                                  | Käittör ve Turizm Bakanlığı / Üniversiteler / Trakya Kalkınma Ajansı / Uluslararası<br>Kuruluslar / STK                                                          |          |
|                                    | rin ve                                                   | tarihlenen çok katmanlı yapısınan araştırılması         | Tarihi ağların araştıniması ve değerlendiritmes                                                 | initmesi Via Egnatia Yolu'nun Avrupa Konseyi Kuittir Yollari Programina öneritmesi<br>Tarihi dokuya zarar veren yapıların yıkılması (parseller)                              | Kültür ve Turizm Bakanlığı / Trakya Kalkınma Ajansı                                                                                                     | Kilitür ve Turizm Bakanlığı / Trakya Kalkonma Ajansı                                                                                                             |          |
|                                    | E 15                                                     |                                                         | Yerel halkin koruma uygulamalari korusunda                                                      | sunda 1                                                                                                                                                                      | Tekirdağ BBB / Çevre ve Şehircilik İl Müdürlüğü<br>Kültür ve Turzim Bakanlığı / Üniversiteler / İl Kültür ve Turizm Müdürlüğü                           | Takintak 000 / Parma un Cabintille it Ministiali                                                                                                                 |          |
|                                    |                                                          |                                                         | biinçiendreimesi                                                                                |                                                                                                                                                                              |                                                                                                                                                         |                                                                                                                                                                  |          |
| 23 Strategies <b>10</b> Actors and |                                                          |                                                         |                                                                                                 |                                                                                                                                                                              |                                                                                                                                                         |                                                                                                                                                                  |          |
| 13 ST                              | ъте                                                      | gies 💻                                                  | ve ihtiyaçtarına uygun hale getirilmesi                                                         | - Uver IUU                                                                                                                                                                   | Tekindağ BBB<br>Caura və Səhimlik İl Müslürklikli / Təhiət Vərlıklarını Koruma İl Müslürklikli                                                          | 10 Actors an                                                                                                                                                     | D        |
| 20 00                              | acc                                                      | Pice attac                                              | Yeni yapıların tarihsel dokuya zarar vermeyece<br>sekilde üretilmeninin sahlarıması             |                                                                                                                                                                              | Kültür ve Turizm Bakanlığı / Tekirdağ Valiliği / Tekirdağ BBB                                                                                           |                                                                                                                                                                  | <b>M</b> |
|                                    |                                                          |                                                         | Açık alanların, düğüm noktalarının ve meydanl                                                   |                                                                                                                                                                              | Kültür və Turizm Bakanlığı<br>Kültür və Turizm Bakanlığı / Tekirdağ Valifiği / Tekirdağ BBB                                                             | _                                                                                                                                                                |          |
|                                    | farih<br>likle                                           |                                                         | nn lylleştirilmesi                                                                              | Actions                                                                                                                                                                      | Kültür ve Turizm Bakanlığı / Tekirdağ Valiliği / Tekirdağ BBB                                                                                           | -inancial Sou                                                                                                                                                    | Ircoc    |
|                                    | Ta<br>II                                                 |                                                         |                                                                                                 | ACTIONS                                                                                                                                                                      |                                                                                                                                                         | -iiidiicidi 30'                                                                                                                                                  | urces    |
|                                    | c                                                        |                                                         |                                                                                                 |                                                                                                                                                                              | Edirne Kültür Varlıkları Koruma Bölge Kurulu                                                                                                            |                                                                                                                                                                  |          |
|                                    | ağın                                                     |                                                         | Alarım çevresindeki köylerin potansiyelleri göz<br>önünde bulundurularak tematik güzergahların  |                                                                                                                                                                              | •                                                                                                                                                       |                                                                                                                                                                  |          |
|                                    | Irsa                                                     |                                                         | belirienmesi                                                                                    | Köy meydanındaki ve Çınarlı Çeşme meydanındaki anıt ağaçların tescillenmesi                                                                                                  | Çevre ve Şehircilik İl Müdürlüğü / Tabiat Varlıklarını Koruma İl Müdürlüğü                                                                              | Çevre ve Şehircilik İl Müdürlüğü / Tabiat Varlıklarını Koruma İl Müdürlüğü                                                                                       |          |
|                                    | ĝu k                                                     | Yakın çevredeki köyterle ve bölgeyle ilişki             |                                                                                                 | Bağbozumu festivalinin düzenlenmesi                                                                                                                                          |                                                                                                                                                         | Tekirdağ 888                                                                                                                                                     |          |
|                                    | ık parçası olduğ<br>güçlendirilmesi                      |                                                         |                                                                                                 | Sahil yolunun bir bölümünün yürüyüş yolu olarak düzenlenmesi                                                                                                                 | Tekirdağ B88                                                                                                                                            |                                                                                                                                                                  |          |
|                                    | ası o<br>dirilr                                          |                                                         | Doğal varlıkların tespiti ve korunması                                                          |                                                                                                                                                                              | Texistan IBB                                                                                                                                            | Tekirdağ 888                                                                                                                                                     |          |
|                                    | parç                                                     |                                                         |                                                                                                 | <ul> <li>— Sahil yolunun bir bölümünün bisiklet yolu olarak düzenlenmesi</li> </ul>                                                                                          | test tay tee                                                                                                                                            |                                                                                                                                                                  |          |
|                                    | ak p<br>güç                                              | Doğal çevreyin ilişiklinin göçtendirilmesi —            | 1                                                                                               |                                                                                                                                                                              |                                                                                                                                                         |                                                                                                                                                                  |          |
|                                    | olar                                                     |                                                         | Deniz ile ilişkilerin güçlendirilmesi                                                           |                                                                                                                                                                              |                                                                                                                                                         |                                                                                                                                                                  |          |
|                                    | farihsel olarak parçası olduğu kırsal<br>güçlendirilmesi |                                                         |                                                                                                 |                                                                                                                                                                              |                                                                                                                                                         |                                                                                                                                                                  |          |
|                                    | Tari                                                     |                                                         |                                                                                                 |                                                                                                                                                                              |                                                                                                                                                         |                                                                                                                                                                  |          |
|                                    |                                                          |                                                         |                                                                                                 |                                                                                                                                                                              |                                                                                                                                                         |                                                                                                                                                                  |          |