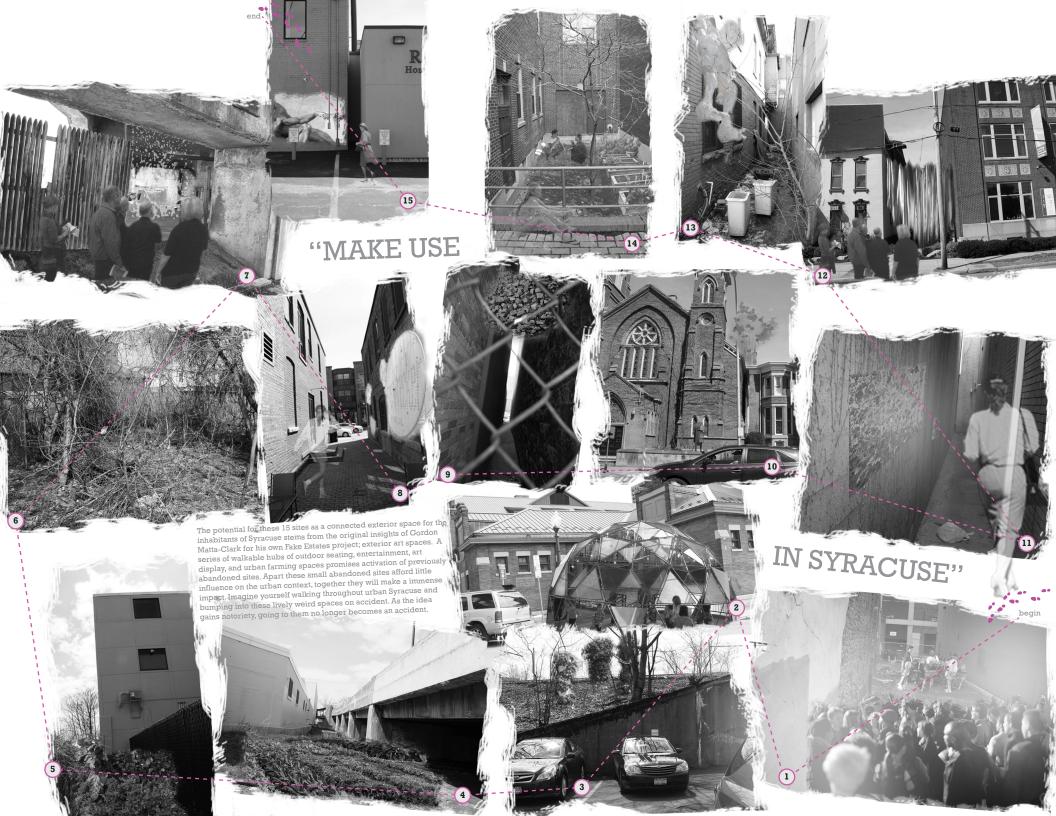

## **SUNY College of Environmental Science and Forestry** Digital Commons @ ESF

City Wild Landscape Architecture

Spring 2014

## Make Use in Syracuse

Nolan Ediger

Follow this and additional works at: http://digitalcommons.esf.edu/citywild



Part of the Landscape Architecture Commons

## **Recommended Citation**

Ediger, Nolan, "Make Use in Syracuse" (2014). City Wild. Paper 9. http://digitalcommons.esf.edu/citywild/9

This Article is brought to you for free and open access by the Landscape Architecture at Digital Commons @ ESF. It has been accepted for inclusion in City Wild by an authorized administrator of Digital Commons @ ESF. For more information, please contact digitalcommons@esf.edu.