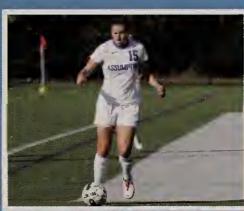

#### WOMEN'S SOCCER

The women's soccer team, under the direction of firstyear head coach Kevin Meek, advanced to the Northeast-10 Conference Tournament for the first time since 2005 and finished the season with a 7-5-5 overall mark and a 5-4-5 record in the Northeast-10. Senior Andrea Bates led the team with 15 points on seven goals and one assist, including a pair of gamewinning goals. Sophomore Paige Rodomski also finished in double figures in points with 10 as she picked up four goals to go along with two assists. Junior goalie Rachel Edgin posted four shutouts and 99 saves in over 1,600 minutes of play as she started all but one game for the Hounds. Five players were honored by the Northeast-10 Conference as Bates, Edgin, Kelsey Imondi and Lindsey Miller were named to the Third Team, while freshman Emily Hill earned a spot on the Northeast-10 Conference All-Rookie Team.