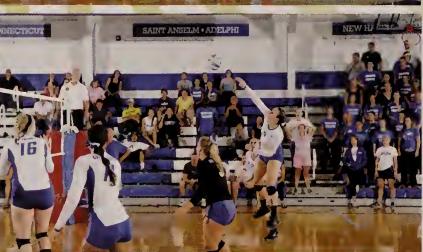

# WOMEN'S VOLLEYBALL

SAINT MI**CHAEL'S** 

The volleyball team was under the direction of first-year head coach Maureen Atkins in 2013 as the Hounds finished with a 6-17 overall record, finishing with back-to-back home wins over Pace and Saint Anselm. Senior Jess Reimers finished her career with over 1,100 digs as she became the eighth player in school history to surpass 1,000 career digs. Senior Mary Johnston finished her career second on the Assumption all-time kills list with 921 for her career while also adding over 600 career digs. Senior Ryan Merle finished fourth in school history in career blocks with 237, while senior Kristin Flatekval is third in school history in assists with 2,896 in 108 matches. This year's team was captained by Mary Johnston and Lauren Ostafin.