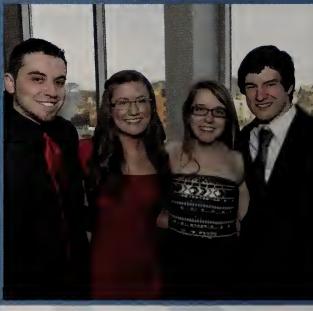

## Seniors' First Night Out

On Friday, September 13th the seniors celebrated one of their first nights back at Assumption by heading to Jillian's Bar & Billiards Room for a fun-filled night of playing pool, eating, drinking, and catching up with friends about their summers. All of this was done while enjoying a live band. This was a fabulous way for the seniors to begin their final year of college.