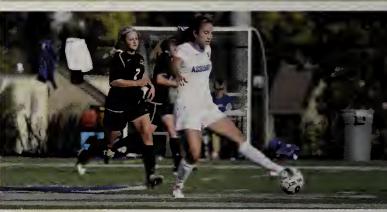

#### WOMEN'S SOCCER

The women's soccer team, under the direction of firstyear head coach Kevin Meek, advanced to the Northeast-10 Conference Tournament for the first time since 2005 and finished the season with a 7-5-5 overall mark and a 5-4-5 record in the Northeast-10. Senior Andrea Bates led the team with 15 points on seven goals and one assist, including a pair of gamewinning goals. Sophomore Paige Rodomski also finished in double figures in points with 10 as she picked up four goals to go along with two assists. Junior goalie Rachel Edgin posted four shutouts and 99 saves in over 1,600 minutes of play as she started all but one game for the Hounds. Five players were honored by the Northeast-10 Conference as Bates, Edgin, Kelsey Imondi and Lindsey Miller were named to the Third Team, while freshman Emily Hill earned a spot on the Northeast-10 Conference All-Rookie Team.