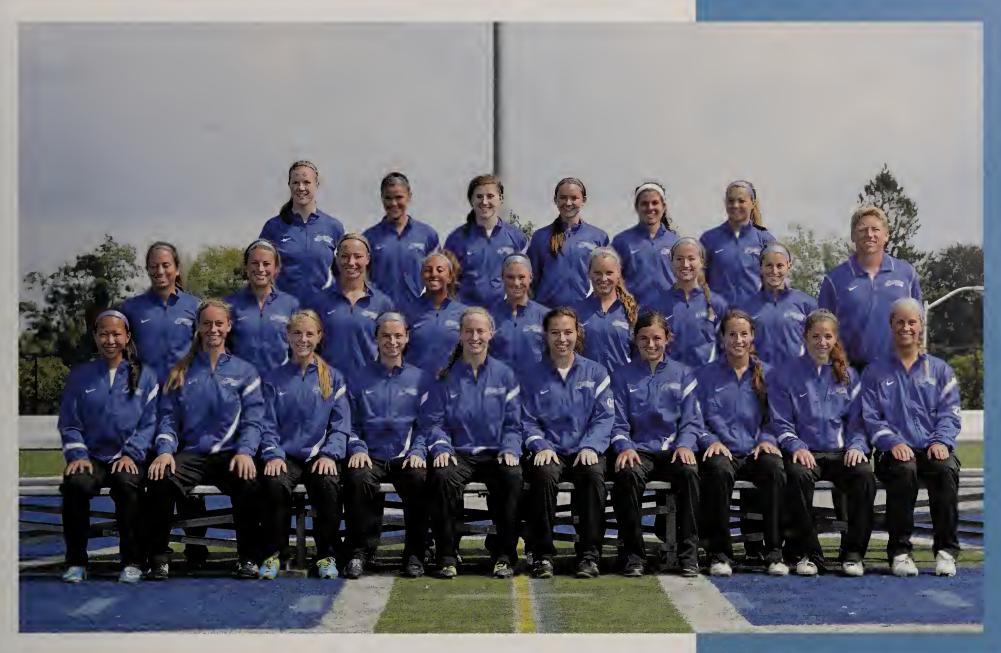

#### WOMEN'S SOCCER

The women's soccer team, under the direction of firstyear head coach Kevin Meek, advanced to the Northeast-10 Conference Tournament for the first time since 2005 and finished the season with a 7-5-5 overall mark and a 5-4-5 record in the Northeast-10. Senior Andrea Bates led the team with 15 points on seven goals and one assist, including a pair of gamewinning goals. Sophomore Paige Rodomski also finished in double figures in points with 10 as she picked up four goals to go along with two assists. Junior goalie Rachel Edgin posted four shutouts and 99 saves in over 1,600 minutes of play as she started all but one game for the Hounds. Five players were honored by the Northeast-10 Conference as Bates, Edgin, Kelsey Imondi and Lindsey Miller were named to the Third Team, while freshman Emily Hill earned a spot on the Northeast-10 Conference All-Rookie Team.