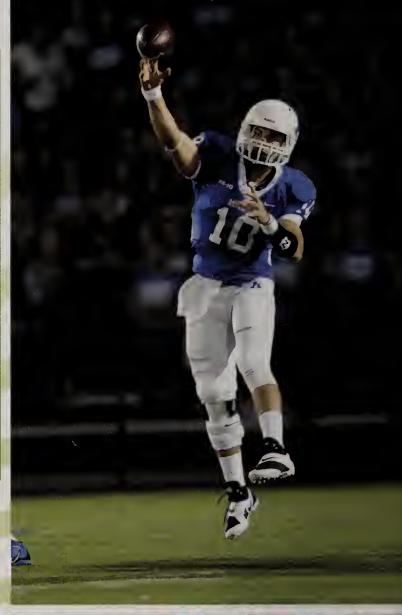

## **FOOTBALL**

The Assumption College football team posted a 6-5 overall record and a 6-3 mark in the Northeast-10. This marks just the sixth winning season in the varsity era as the Hounds posted a 5-0 regularseason road record in league play. The team was picked eighth in the Northeast-10 preseason coaches poll before ending the season with a fourth-place finish. At the end of the season, 11 members of the team earned Northeast-10 All-Conference honors. Junior Derrick Mann led the way as he was selected as the Northeast-10 Defensive Lineman of the Year and earned First Team honors. Seniors Mike Bates, Tad Beuchert, Matt Colangelo, Khalid Pitts and Scott Simonson all earned spots on the All-Conference First Team. Earning Second Team accolades were seniors Erik Abramson, Jack Dustin, Matt Pedone, Emanuel Riggins and Mike Stuppiello.