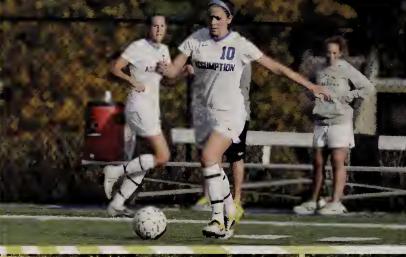

#### WOMEN'S SOCCER

The women's soccer team, under the direction of firstyear head coach Kevin Meek, advanced to the Northeast-10 Conference Tournament for the first time since 2005 and finished the season with a 7-5-5 overall mark and a 5-4-5 record in the Northeast-10. Senior Andrea Bates led the team with 15 points on seven goals and one assist, including a pair of gamewinning goals. Sophomore Paige Rodomski also finished in double figures in points with 10 as she picked up four goals to go along with two assists. Junior goalie Rachel Edgin posted four shutouts and 99 saves in over 1,600 minutes of play as she started all but one game for the Hounds. Five players were honored by the Northeast-10 Conference as Bates, Edgin, Kelsey Imondi and Lindsey Miller were named to the Third Team, while freshman Emily Hill earned a spot on the Northeast-10 Conference All-Rookie Team.