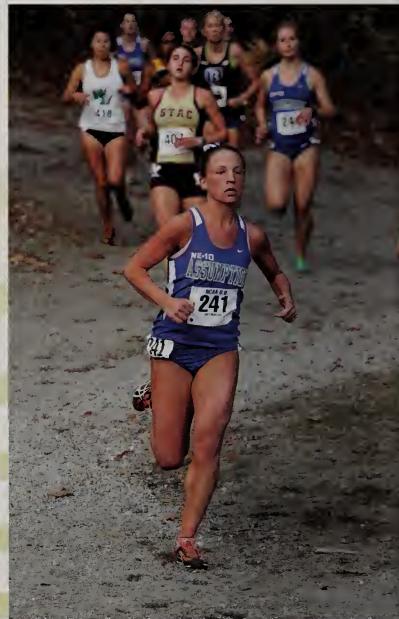

# WOMEN'S CROSS COUNTRY

The women's cross country team improved four spots from 2012 as the Hounds placed 10th at the Northeast-10 Conference Championship race. The team also ran well at the NCAA Regional, placing 13th out of 26 teams, an improvement of 10 spots from last season. Junior **Nicole Massoud** led the way for the Hounds in both races, finishing 43rd at the Northeast-10 meet and 37th at the NCAA Regional.