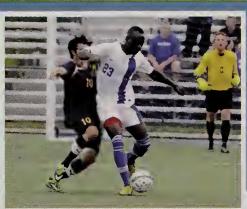

# MEN'S SOCCER

The men's soccer team finished the season with three straight victories to finish up at 5-8-2 overall on the season. The Hounds began the season with a victory in the inaugural Catholic Cup, defeating Saint Anselm College by a 3-0 final to claim the championship. Senior Lucas Spina earned a spot on the Northeast-10 All-Conference Third Team for his play, while Spina, Max Roche and Michael Agbortoko were all selected to participate in the NEISL Senior All-Star Game at Harvard University on December 1. Freshman Ethan Morrow and senior Jose Paulo were tied for the team lead in scoring with six points, including a team-best three goals from Morrow.