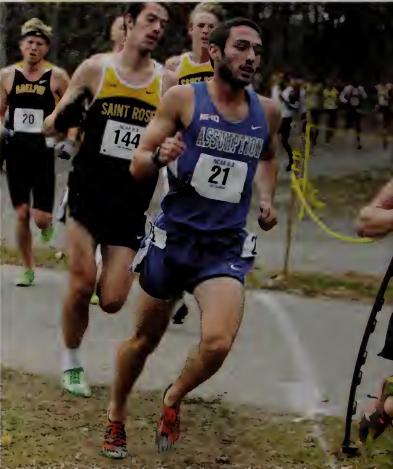

# MEN'S CROSS COUNTRY

The men's cross country team was regionally-ranked throughout the season and placed eighth at the Northeast-10 Conference Championship. Junior Tony Fierimonte became the first male runner in Assumption history to qualify for the NCAA National Championship, where he placed 65th out of 246 runners in Spokane, Washington. He earned All-New England accolades for the second straight season with a fifth-place finish at the NCAA Regional in Boston, Massachusetts, along with Northeast-10 First Team All-Conference honors as he placed third in the league championship race.