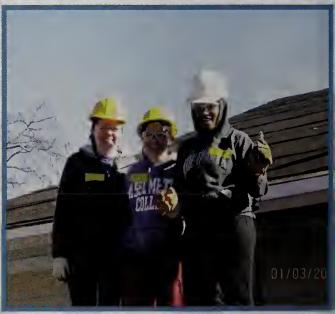

## Reach Out Center

The Reach Out Center offers opportunities for Assumption College students to become more involved in the community and to help out with local programs. The goal of this organization is to continue to build on students' education through meaningful service, while offering new perspectives on the world. The Reach Out Center encourages students to become involved leaders, while building a sense of community and responsibility to others.