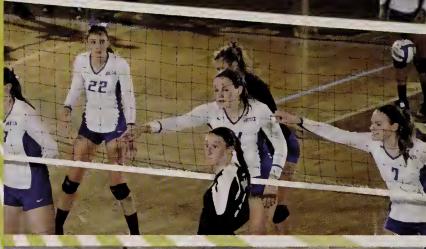

# WOMEN'S VOLLEYBALL

SAINT MI**CHAEL'S** 

The volleyball team was under the direction of first-year head coach Maureen Atkins in 2013 as the Hounds finished with a 6-17 overall record, finishing with back-to-back home wins over Pace and Saint Anselm. Senior Jess Reimers finished her career with over 1,100 digs as she became the eighth player in school history to surpass 1,000 career digs. Senior Mary Johnston finished her career second on the Assumption all-time kills list with 921 for her career while also adding over 600 career digs. Senior Ryan Merle finished fourth in school history in career blocks with 237, while senior Kristin Flatekval is third in school history in assists with 2,896 in 108 matches. This year's team was captained by Mary Johnston and Lauren Ostafin.