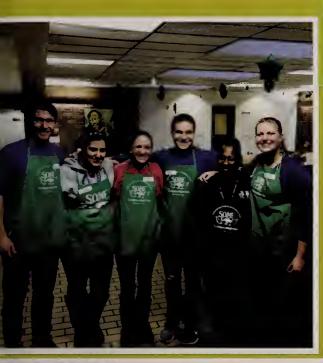

## Reach Out Center

The Reach Out Center offers opportunities for Assumption College students to become more involved in the community and to help out with local programs. The goal of this organization is to continue to build on students' education through meaningful service, while offering new perspectives on the world. The Reach Out Center encourages students to become involved leaders, while building a sense of community and responsibility to others.