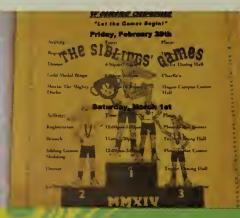

# Campus Activities Board

The Campus Activities Board is responsible for organizing many of the social events on campus. As one of the largest event planning organizations, it ensures that all students are having fun together. CAB members work hard to organize events that everyone will enjoy throughout the year, such as the many activities on Friday and Saturday nights, like BINGO and comedian performances. Additionally, CAB can be thanked for many well-loved annual events like the spring concert. CAB works together to make the Assumption experience as fun as possible.