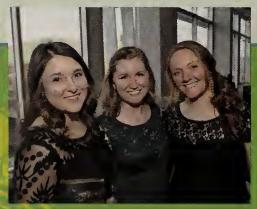

## Seniors' First Night Out

On Friday, September 13th the seniors celebrated one of their first nights back at Assumption by heading to Jillian's Bar & Billiards Room for a fun-filled night of playing pool, eating, drinking, and catching up with friends about their summers. All of this was done while enjoying a live band. This was a fabulous way for the seniors to begin their final year of college.