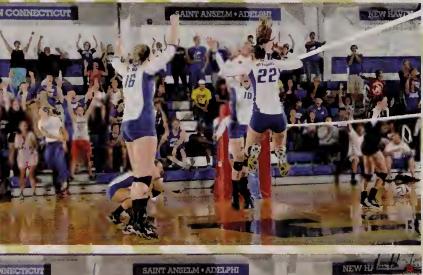

# WOMEN'S VOLLEYBALL

SAINT MI**CHAEL'S** 

The volleyball team was under the direction of first-year head coach Maureen Atkins in 2013 as the Hounds finished with a 6-17 overall record, finishing with back-to-back home wins over Pace and Saint Anselm. Senior Jess Reimers finished her career with over 1,100 digs as she became the eighth player in school history to surpass 1,000 career digs. Senior Mary Johnston finished her career second on the Assumption all-time kills list with 921 for her career while also adding over 600 career digs. Senior Ryan Merle finished fourth in school history in career blocks with 237, while senior Kristin Flatekval is third in school history in assists with 2,896 in 108 matches. This year's team was captained by Mary Johnston and Lauren Ostafin.