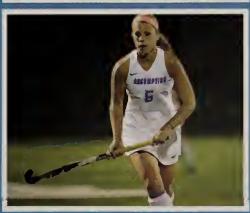

#### FIELD HOCKEY

The field hockey team finished the season at 7-11 overall and 3-7 in the league as the Hounds won three of their last four games to stay in playoff contention. Junior Paige Anderson and sophomore Kiley Colucci both earned spots on the Northeast-10 All-Conference Second Team, while freshman Meghan Sullivan was named to the All-Rookie Team after leading the team in goal scoring with eight goals. Sullivan finished the season with 18 points overall, while Colucci was the team's top scorer with 20 points on six goals and a team-best eight assists. Anderson finished the season with 14 points on six goals and two assists and she earned All-Conference recognition for the third time in her career. For Colucci, this marked the second straight season she has been named to the All-Conference Second Team.