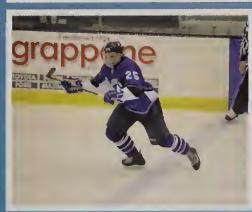

#### Intramurals

|         | Scores                                    |       |         |
|---------|-------------------------------------------|-------|---------|
| Date    | Opponent                                  | Score | Results |
| Sep. 6  | vs. St. Michael's                         | 1-0   | W (20T) |
|         | (Catholic Cup @ Stonehill)                |       |         |
| Sep. 7  | vs. St. Anselm                            | 3-0   | W       |
|         | (Catholi <mark>c C</mark> up @ Stonehill) |       |         |
| Sep. 14 | @ St. Anselm                              | 2-0   | L       |
| Sep. 18 | @ Southern Conn. State                    | 0-0   | T (20T) |
| Sep. 21 | vs. Merrimack                             | 3-2   | L       |
| Sep. 24 | @ American Int'l                          | 1-1   | T (20T) |
| Sep. 28 | @ Franklin Pierce                         | 1-0   | L (OT)  |
| Oct. 5  | vs. Bentley                               | 3-0   | L       |
| Oct. 8  | vs. Adelphi                               | 3-0   | L       |
| Oct. 16 | vs. St. Rose                              | 1-0   | L       |
| Oct. 19 | vs. Southern NH                           | 5-0   | L       |
| Oct. 23 | @ Le Moyne                                | 2-1   | L       |
| Oct. 26 | @ Stonehill                               | 2-1   | W       |
| Oct. 30 | vs. New Haven                             | 1-0   | W (OT)  |
| Nov. 1  | vs. St. Michael's                         | 3-0   | W       |

# MEN'S SOCCER

The men's soccer team finished the season with three straight victories to finish up at 5-8-2 overall on the season. The Hounds began the season with a victory in the inaugural Catholic Cup, defeating Saint Anselm College by a 3-0 final to claim the championship. Senior Lucas Spina earned a spot on the Northeast-10 All-Conference Third Team for his play, while Spina, Max Roche and Michael Agbortoko were all selected to participate in the NEISL Senior All-Star Game at Harvard University on December 1. Freshman Ethan Morrow and senior Jose Paulo were tied for the team lead in scoring with six points, including a team-best three goals from Morrow.