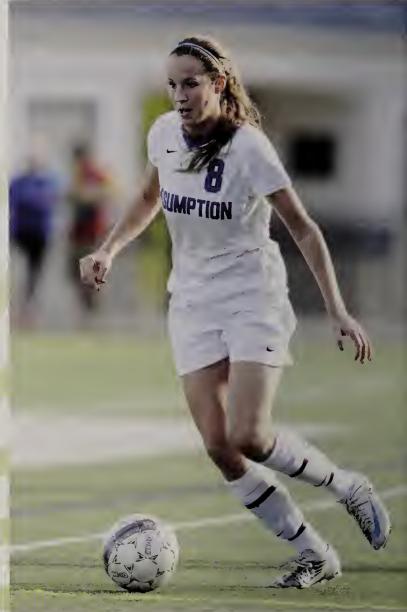

#### WOMEN'S SOCCER

The women's soccer team, under the direction of firstyear head coach Kevin Meek, advanced to the Northeast-10 Conference Tournament for the first time since 2005 and finished the season with a 7-5-5 overall mark and a 5-4-5 record in the Northeast-10. Senior Andrea Bates led the team with 15 points on seven goals and one assist, including a pair of gamewinning goals. Sophomore Paige Rodomski also finished in double figures in points with 10 as she picked up four goals to go along with two assists. Junior goalie Rachel Edgin posted four shutouts and 99 saves in over 1,600 minutes of play as she started all but one game for the Hounds. Five players were honored by the Northeast-10 Conference as Bates, Edgin, Kelsey Imondi and Lindsey Miller were named to the Third Team, while freshman Emily Hill earned a spot on the Northeast-10 Conference All-Rookie Team.