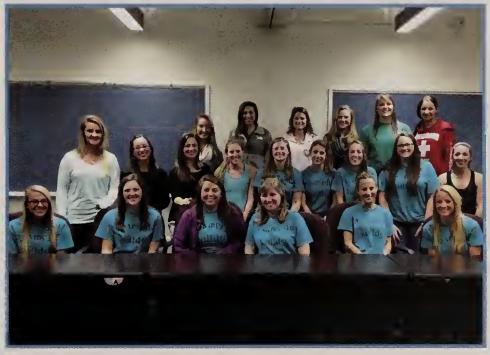

# Heights Yearbook

The Heights Yearbook is a student publication at Assumption College. Each year, students are chosen to design, produce, and manage the yearbook. These students collect pictures, write captions, and design pages to make a book of memories for the graduating class.