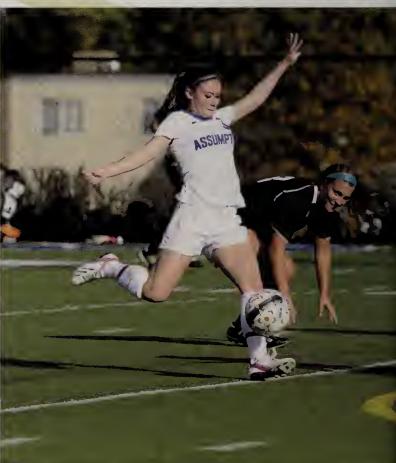

#### WOMEN'S SOCCER

The women's soccer team, under the direction of firstyear head coach Kevin Meek, advanced to the Northeast-10 Conference Tournament for the first time since 2005 and finished the season with a 7-5-5 overall mark and a 5-4-5 record in the Northeast-10. Senior Andrea Bates led the team with 15 points on seven goals and one assist, including a pair of gamewinning goals. Sophomore Paige Rodomski also finished in double figures in points with 10 as she picked up four goals to go along with two assists. Junior goalie Rachel Edgin posted four shutouts and 99 saves in over 1,600 minutes of play as she started all but one game for the Hounds. Five players were honored by the Northeast-10 Conference as Bates, Edgin, Kelsey Imondi and Lindsey Miller were named to the Third Team, while freshman Emily Hill earned a spot on the Northeast-10 Conference All-Rookie Team.