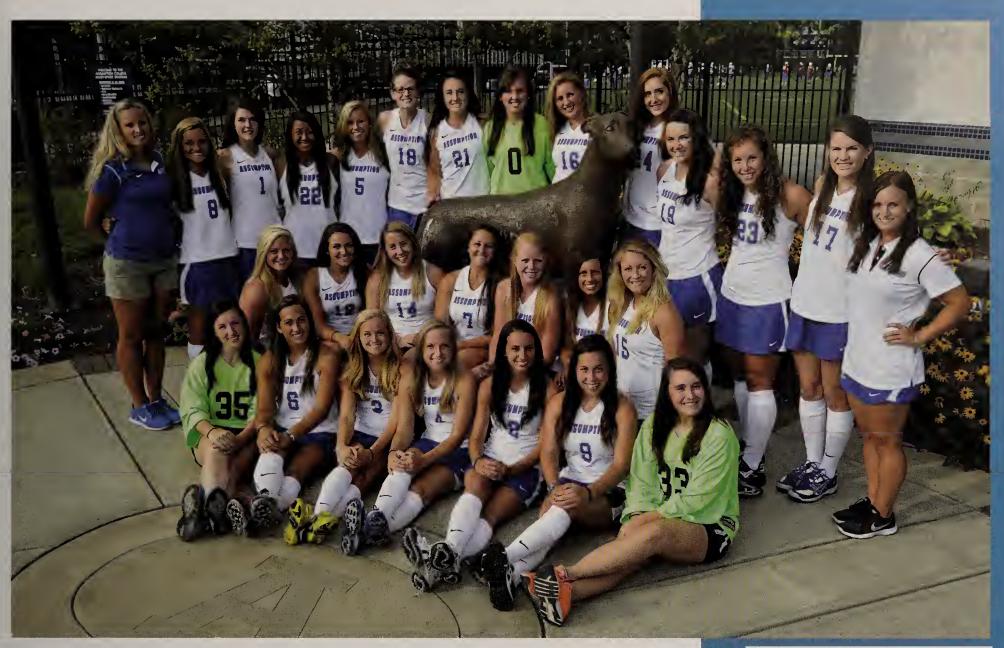

#### FIELD HOCKEY

The field hockey team finished the season at 7-11 overall and 3-7 in the league as the Hounds won three of their last four games to stay in playoff contention. Junior Paige Anderson and sophomore Kiley Colucci both earned spots on the Northeast-10 All-Conference Second Team, while freshman Meghan Sullivan was named to the All-Rookie Team after leading the team in goal scoring with eight goals. Sullivan finished the season with 18 points overall, while Colucci was the team's top scorer with 20 points on six goals and a team-best eight assists. Anderson finished the season with 14 points on six goals and two assists and she earned All-Conference recognition for the third time in her career. For Colucci, this marked the second straight season she has been named to the All-Conference Second Team.