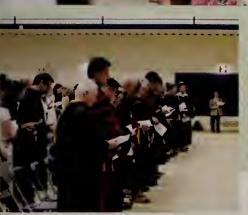

#### **Chapel Choir**

The Assumption College Chapel Choir is the college's liturgical choir. These students train as music ministers and strive to develop their talents and abilities in service to the liturgy and the college community. They promote the importance of music within liturgy by leading the congregation in worship and helping them to fully participate in weekly mass, and other special community liturgical services. Their motto, "One Spirit One Voice," embodies their dedication to service and their commitment as a group.