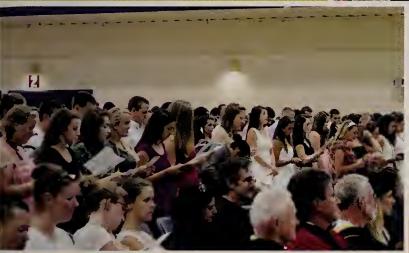

# 2014 Senior Retreat

The Senior Retreat is designed by Campus Ministry to help seniors reflect on the past four years, feel more comfortable with the reality of graduation, and look forward to the future with hope and optimism. The retreat includes small group discussions, talks by fellow seniors, reflection opportunities, and student-led entertainment. It is directed by two seniors on the Campus Ministry Core Team, who are assisted by other seniors who have attended a START Retreat. This year the retreat was led by Alyssa Lombardi and Katerina Reilly and was well-attended by a broad range of senior students. Held at the Immaculate Conception Spiritual Renewal Center in Putnam, CT the group shared reservations and hopes about the future after college. By the end of the retreat new bonds had been formed and old ones rekindled as seniors laughed, cried, and reached a greater acceptance of the new life paths that lay ahead after graduation.