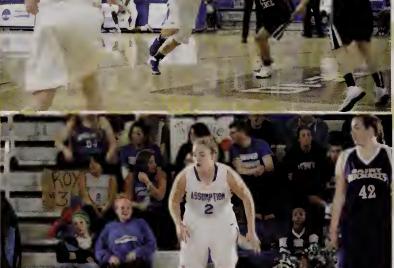

#### FIELD HOCKEY

The field hockey team finished the season at 7-11 overall and 3-7 in the league as the Hounds won three of their last four games to stay in playoff contention. Junior Paige Anderson and sophomore Kiley Colucci both earned spots on the Northeast-10 All-Conference Second Team, while freshman Meghan Sullivan was named to the All-Rookie Team after leading the team in goal scoring with eight goals. Sullivan finished the season with 18 points overall, while Colucci was the team's top scorer with 20 points on six goals and a team-best eight assists. Anderson finished the season with 14 points on six goals and two assists and she earned All-Conference recognition for the third time in her career. For Colucci, this marked the second straight season she has been named to the All-Conference Second Team.