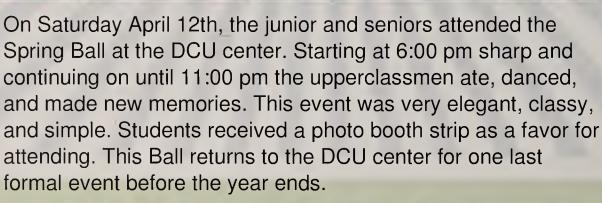

## Seniors' First Night Out

On Friday, September 13th the seniors celebrated one of their first nights back at Assumption by heading to Jillian's Bar & Billiards Room for a fun-filled night of playing pool, eating, drinking, and catching up with friends about their summers. All of this was done while enjoying a live band. This was a fabulous way for the seniors to begin their final year of college.