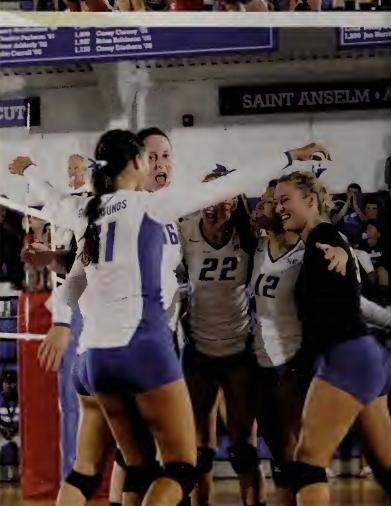

# WOMEN'S VOLLEYBALL

SAINT MI**CHAEL'S** 

The volleyball team was under the direction of first-year head coach Maureen Atkins in 2013 as the Hounds finished with a 6-17 overall record, finishing with back-to-back home wins over Pace and Saint Anselm. Senior Jess Reimers finished her career with over 1,100 digs as she became the eighth player in school history to surpass 1,000 career digs. Senior Mary Johnston finished her career second on the Assumption all-time kills list with 921 for her career while also adding over 600 career digs. Senior Ryan Merle finished fourth in school history in career blocks with 237, while senior Kristin Flatekval is third in school history in assists with 2,896 in 108 matches. This year's team was captained by Mary Johnston and Lauren Ostafin.