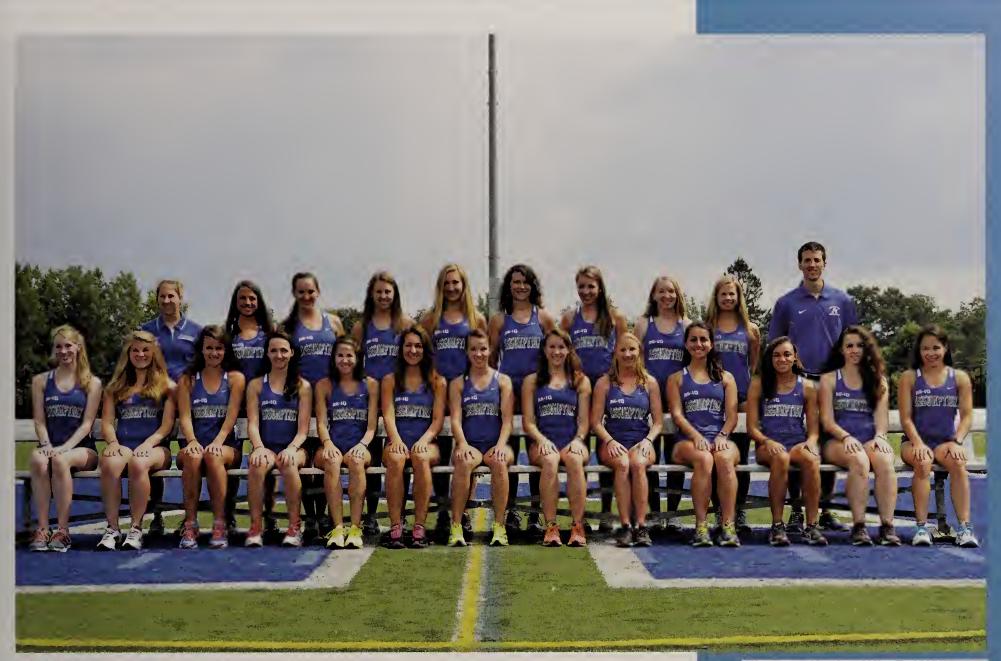

# WOMEN'S CROSS COUNTRY

The women's cross country team improved four spots from 2012 as the Hounds placed 10th at the Northeast-10 Conference Championship race. The team also ran well at the NCAA Regional, placing 13th out of 26 teams, an improvement of 10 spots from last season. Junior **Nicole Massoud** led the way for the Hounds in both races, finishing 43rd at the Northeast-10 meet and 37th at the NCAA Regional.