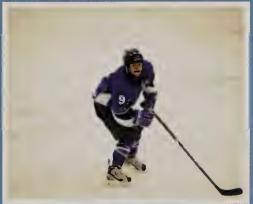

#### Intramurals

|         | Scores                                    |       |         |
|---------|-------------------------------------------|-------|---------|
| Date    | Opponent                                  | Score | Results |
| Sep. 6  | vs. St. Michael's                         | 1-0   | W (20T) |
|         | (Catholic Cup @ Stonehill)                |       |         |
| Sep. 7  | vs. St. Anselm                            | 3-0   | W       |
|         | (Catholi <mark>c C</mark> up @ Stonehill) |       |         |
| Sep. 14 | @ St. Anselm                              | 2-0   | L       |
| Sep. 18 | @ Southern Conn. State                    | 0-0   | T (20T) |
| Sep. 21 | vs. Merrimack                             | 3-2   | L       |
| Sep. 24 | @ American Int'l                          | 1-1   | T (20T) |
| Sep. 28 | @ Franklin Pierce                         | 1-0   | L (OT)  |
| Oct. 5  | vs. Bentley                               | 3-0   | L       |
| Oct. 8  | vs. Adelphi                               | 3-0   | L       |
| Oct. 16 | vs. St. Rose                              | 1-0   | L       |
| Oct. 19 | vs. Southern NH                           | 5-0   | L       |
| Oct. 23 | @ Le Moyne                                | 2-1   | L       |
| Oct. 26 | @ Stonehill                               | 2-1   | W       |
| Oct. 30 | vs. New Haven                             | 1-0   | W (OT)  |
| Nov. 1  | vs. St. Michael's                         | 3-0   | W       |

# MEN'S SOCCER

The men's soccer team finished the season with three straight victories to finish up at 5-8-2 overall on the season. The Hounds began the season with a victory in the inaugural Catholic Cup, defeating Saint Anselm College by a 3-0 final to claim the championship. Senior Lucas Spina earned a spot on the Northeast-10 All-Conference Third Team for his play, while Spina, Max Roche and Michael Agbortoko were all selected to participate in the NEISL Senior All-Star Game at Harvard University on December 1. Freshman Ethan Morrow and senior Jose Paulo were tied for the team lead in scoring with six points, including a team-best three goals from Morrow.