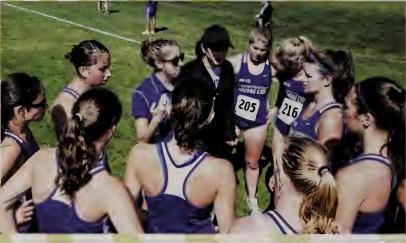

# WOMEN'S CROSS COUNTRY

The women's cross country team improved four spots from 2012 as the Hounds placed 10th at the Northeast-10 Conference Championship race. The team also ran well at the NCAA Regional, placing 13th out of 26 teams, an improvement of 10 spots from last season. Junior **Nicole Massoud** led the way for the Hounds in both races, finishing 43rd at the Northeast-10 meet and 37th at the NCAA Regional.