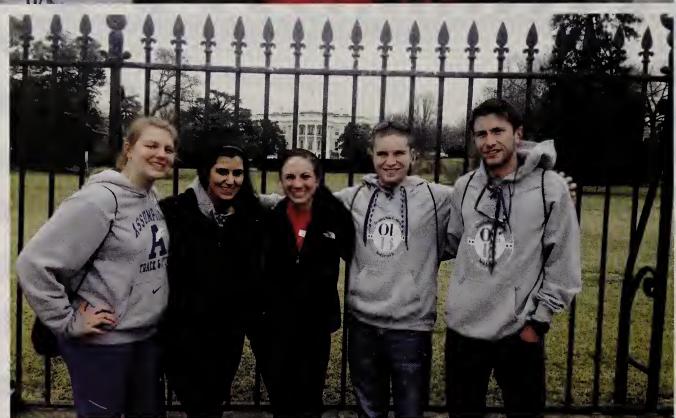

## Reach Out Center

The Reach Out Center offers opportunities for Assumption College students to become more involved in the community and to help out with local programs. The goal of this organization is to continue to build on students' education through meaningful service, while offering new perspectives on the world. The Reach Out Center encourages students to become involved leaders, while building a sense of community and responsibility to others.