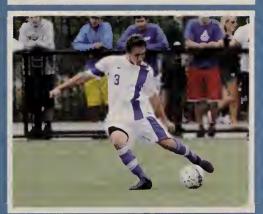

# MEN'S SOCCER

The men's soccer team finished the season with three straight victories to finish up at 5-8-2 overall on the season. The Hounds began the season with a victory in the inaugural Catholic Cup, defeating Saint Anselm College by a 3-0 final to claim the championship. Senior Lucas Spina earned a spot on the Northeast-10 All-Conference Third Team for his play, while Spina, Max Roche and Michael Agbortoko were all selected to participate in the NEISL Senior All-Star Game at Harvard University on December 1. Freshman Ethan Morrow and senior Jose Paulo were tied for the team lead in scoring with six points, including a team-best three goals from Morrow.