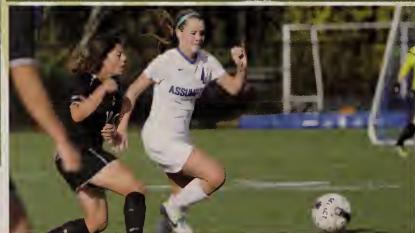

#### WOMEN'S SOCCER

The women's soccer team, under the direction of firstyear head coach Kevin Meek, advanced to the Northeast-10 Conference Tournament for the first time since 2005 and finished the season with a 7-5-5 overall mark and a 5-4-5 record in the Northeast-10. Senior Andrea Bates led the team with 15 points on seven goals and one assist, including a pair of gamewinning goals. Sophomore Paige Rodomski also finished in double figures in points with 10 as she picked up four goals to go along with two assists. Junior goalie Rachel Edgin posted four shutouts and 99 saves in over 1,600 minutes of play as she started all but one game for the Hounds. Five players were honored by the Northeast-10 Conference as Bates, Edgin, Kelsey Imondi and Lindsey Miller were named to the Third Team, while freshman Emily Hill earned a spot on the Northeast-10 Conference All-Rookie Team.