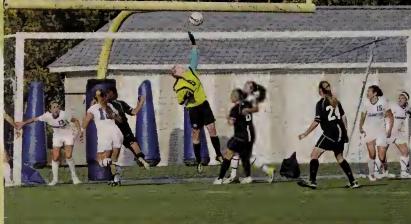

#### WOMEN'S SOCCER

The women's soccer team, under the direction of firstyear head coach Kevin Meek, advanced to the Northeast-10 Conference Tournament for the first time since 2005 and finished the season with a 7-5-5 overall mark and a 5-4-5 record in the Northeast-10. Senior Andrea Bates led the team with 15 points on seven goals and one assist, including a pair of gamewinning goals. Sophomore Paige Rodomski also finished in double figures in points with 10 as she picked up four goals to go along with two assists. Junior goalie Rachel Edgin posted four shutouts and 99 saves in over 1,600 minutes of play as she started all but one game for the Hounds. Five players were honored by the Northeast-10 Conference as Bates, Edgin, Kelsey Imondi and Lindsey Miller were named to the Third Team, while freshman Emily Hill earned a spot on the Northeast-10 Conference All-Rookie Team.