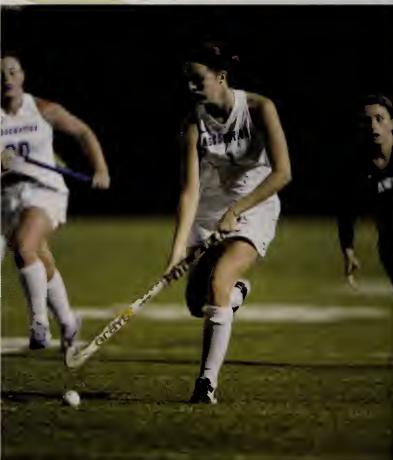

#### FIELD HOCKEY

The field hockey team finished the season at 7-11 overall and 3-7 in the league as the Hounds won three of their last four games to stay in playoff contention. Junior Paige Anderson and sophomore Kiley Colucci both earned spots on the Northeast-10 All-Conference Second Team, while freshman Meghan Sullivan was named to the All-Rookie Team after leading the team in goal scoring with eight goals. Sullivan finished the season with 18 points overall, while Colucci was the team's top scorer with 20 points on six goals and a team-best eight assists. Anderson finished the season with 14 points on six goals and two assists and she earned All-Conference recognition for the third time in her career. For Colucci, this marked the second straight season she has been named to the All-Conference Second Team.