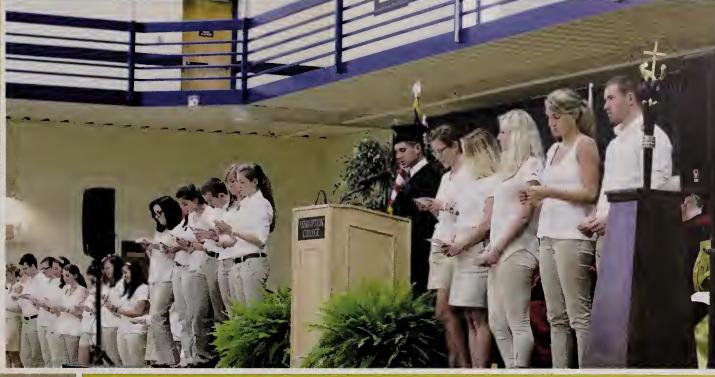

# 2014 Senior Retreat

The Senior Retreat is designed by Campus Ministry to help seniors reflect on the past four years, feel more comfortable with the reality of graduation, and look forward to the future with hope and optimism. The retreat includes small group discussions, talks by fellow seniors, reflection opportunities, and student-led entertainment. It is directed by two seniors on the Campus Ministry Core Team, who are assisted by other seniors who have attended a START Retreat. This year the retreat was led by Alyssa Lombardi and Katerina Reilly and was well-attended by a broad range of senior students. Held at the Immaculate Conception Spiritual Renewal Center in Putnam, CT the group shared reservations and hopes about the future after college. By the end of the retreat new bonds had been formed and old ones rekindled as seniors laughed, cried, and reached a greater acceptance of the new life paths that lay ahead after graduation.