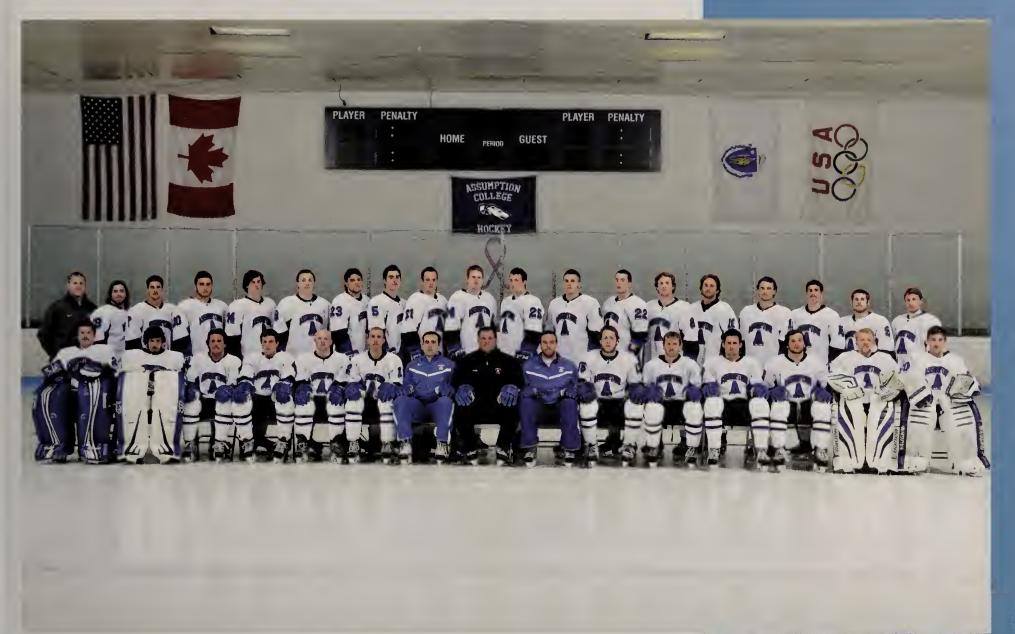

|















## ICE HOCKEY

The Assumption College men's ice hockey team finished the season with a 4-19-2 overall record as the Hounds had 10 games that were settled by one goal or less.

Leading the team in scoring was sophomore **Alex Erban** with 17 points on eight goals and nine assists, which tied him for the team lead with senior **Kyle Zobler**. Zobler was second on the squad with 15 points on six goals and nine assists, followed by freshman **Ryan Gomez** with 14 points on seven goals and seven assists. For his play, Gomez earned a spot on the Northeast-10 Conference All-Rookie Team. Sophomore **Brandon Bete** was the team's leading goal scorer with a 10-goal season to go along with three assists for 13 points.

In net, senior **Bobby Bowden** and freshman **Nick Commesso** split time in net