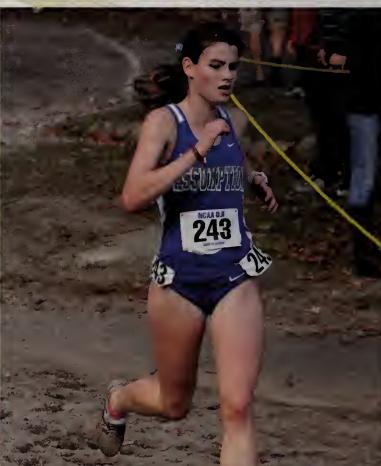

# WOMEN'S CROSS COUNTRY

The women's cross country team improved four spots from 2012 as the Hounds placed 10th at the Northeast-10 Conference Championship race. The team also ran well at the NCAA Regional, placing 13th out of 26 teams, an improvement of 10 spots from last season. Junior **Nicole Massoud** led the way for the Hounds in both races, finishing 43rd at the Northeast-10 meet and 37th at the NCAA Regional.