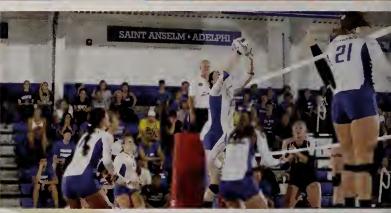

# WOMEN'S VOLLEYBALL

SAINT MI**CHAEL'S** 

The volleyball team was under the direction of first-year head coach Maureen Atkins in 2013 as the Hounds finished with a 6-17 overall record, finishing with back-to-back home wins over Pace and Saint Anselm. Senior Jess Reimers finished her career with over 1,100 digs as she became the eighth player in school history to surpass 1,000 career digs. Senior Mary Johnston finished her career second on the Assumption all-time kills list with 921 for her career while also adding over 600 career digs. Senior Ryan Merle finished fourth in school history in career blocks with 237, while senior Kristin Flatekval is third in school history in assists with 2,896 in 108 matches. This year's team was captained by Mary Johnston and Lauren Ostafin.