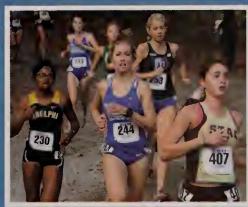

# WOMEN'S CROSS COUNTRY

The women's cross country team improved four spots from 2012 as the Hounds placed 10th at the Northeast-10 Conference Championship race. The team also ran well at the NCAA Regional, placing 13th out of 26 teams, an improvement of 10 spots from last season. Junior **Nicole Massoud** led the way for the Hounds in both races, finishing 43rd at the Northeast-10 meet and 37th at the NCAA Regional.