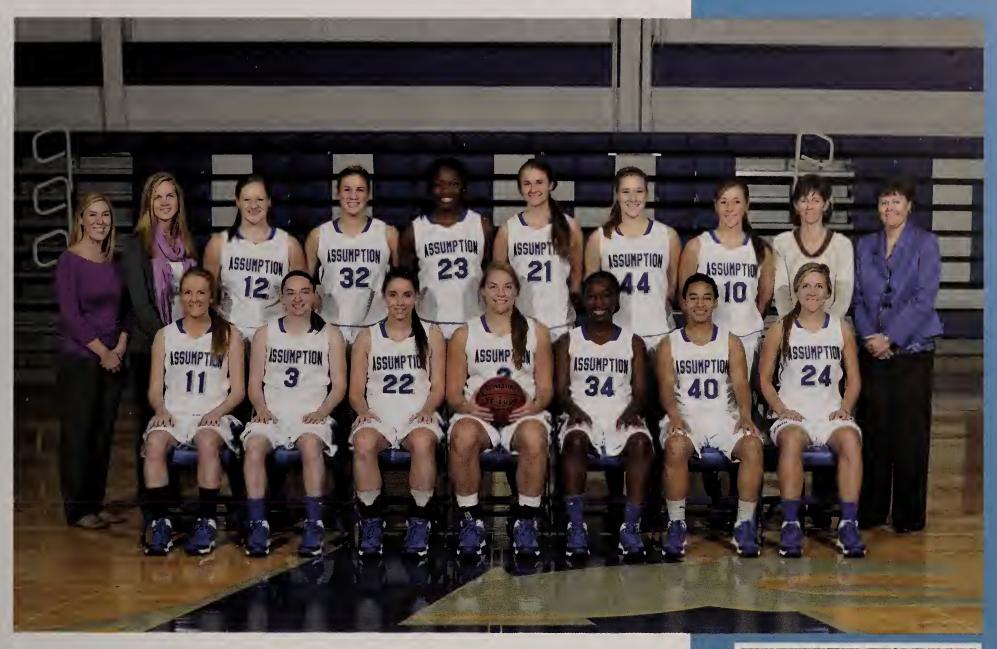

|                                   |       |                   |

















#### WOMEN'S BASKETBALL

The Assumption College women's basketball team finished the Northeast-10 regular season with a 17-9 record and advanced to the Northeast-10 Tournament semifinals for the second straight season. The Hounds also earned the program's sixth NCAA Tournament berth and second straight as the team was the No. 6 seed. Overall, Assumption has appeared in the NCAA Tournament in three of the last four years and finished the season at 18-11 after a loss in the opening round of the NCAA East Regional. Senior guard Shannon Ray earned Northeast-10 Second Team All-Conference honors after leading the team with 13.7 points per game. In addition, she was also a Capital One/CoSIDA Academic All-District honoree for the first time in her career. Senior **Tafanie Roye** also averaged in