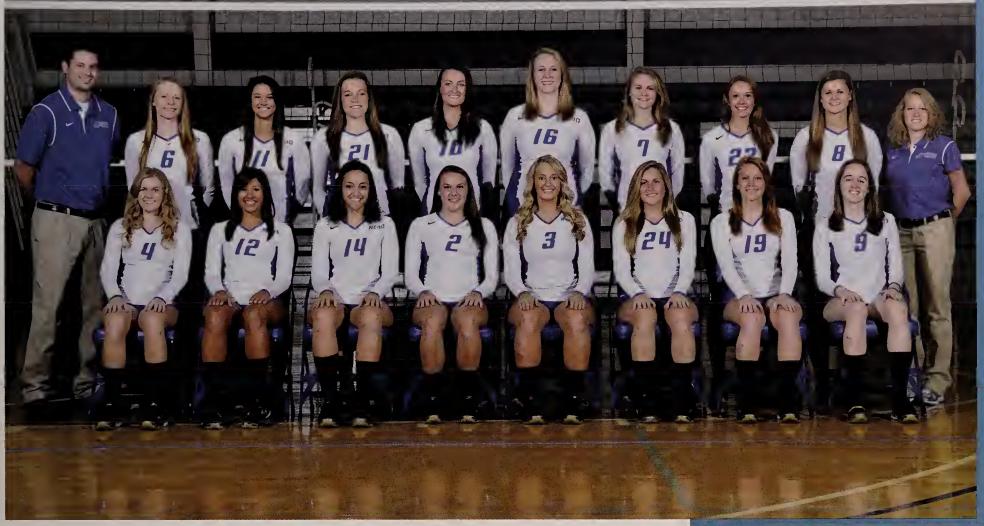

# WOMEN'S VOLLEYBALL

SAINT MI**CHAEL'S** 

The volleyball team was under the direction of first-year head coach Maureen Atkins in 2013 as the Hounds finished with a 6-17 overall record, finishing with back-to-back home wins over Pace and Saint Anselm. Senior Jess Reimers finished her career with over 1,100 digs as she became the eighth player in school history to surpass 1,000 career digs. Senior Mary Johnston finished her career second on the Assumption all-time kills list with 921 for her career while also adding over 600 career digs. Senior Ryan Merle finished fourth in school history in career blocks with 237, while senior Kristin Flatekval is third in school history in assists with 2,896 in 108 matches. This year's team was captained by Mary Johnston and Lauren Ostafin.