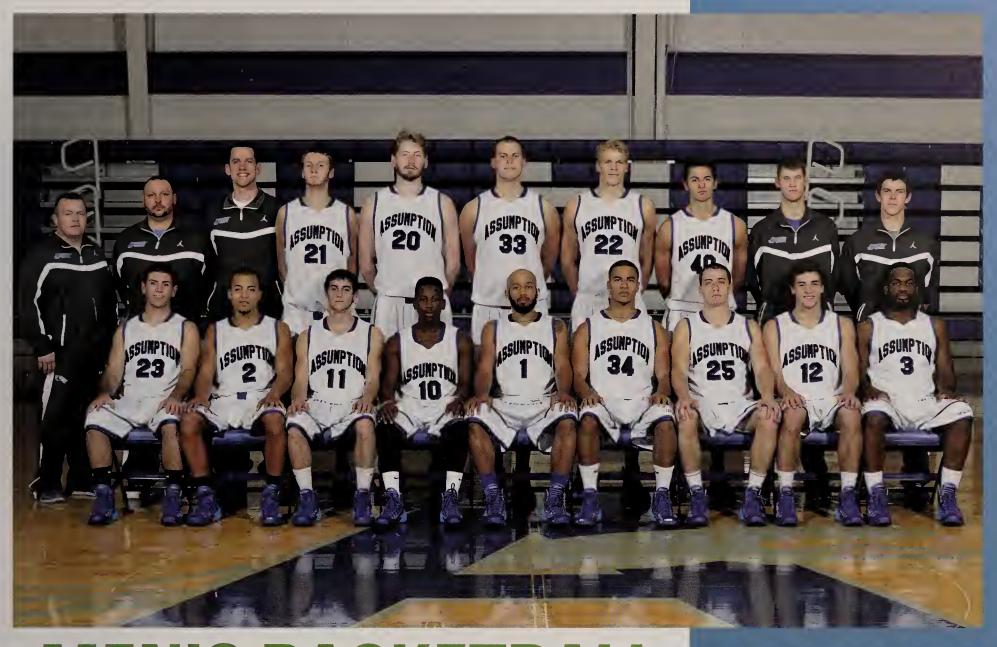

## **FOOTBALL**

The Assumption College football team posted a 6-5 overall record and a 6-3 mark in the Northeast-10. This marks just the sixth winning season in the varsity era as the Hounds posted a 5-0 regularseason road record in league play. The team was picked eighth in the Northeast-10 preseason coaches poll before ending the season with a fourth-place finish. At the end of the season, 11 members of the team earned Northeast-10 All-Conference honors. Junior Derrick Mann led the way as he was selected as the Northeast-10 Defensive Lineman of the Year and earned First Team honors. Seniors Mike Bates, Tad Beuchert, Matt Colangelo, Khalid Pitts and Scott Simonson all earned spots on the All-Conference First Team. Earning Second Team accolades were seniors Erik Abramson, Jack Dustin, Matt Pedone, Emanuel Riggins and Mike Stuppiello.