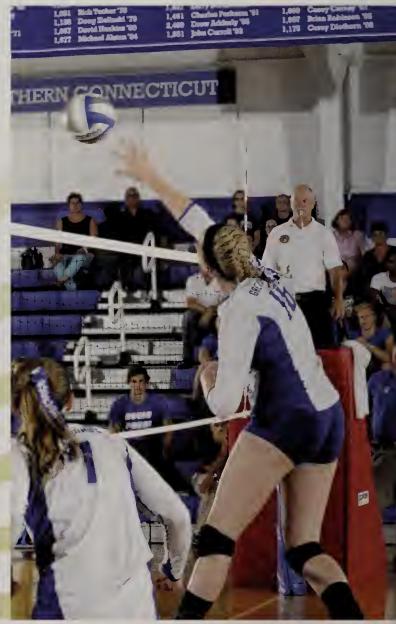

# WOMEN'S VOLLEYBALL

SAINT MI**CHAEL'S** 

The volleyball team was under the direction of first-year head coach Maureen Atkins in 2013 as the Hounds finished with a 6-17 overall record, finishing with back-to-back home wins over Pace and Saint Anselm. Senior Jess Reimers finished her career with over 1,100 digs as she became the eighth player in school history to surpass 1,000 career digs. Senior Mary Johnston finished her career second on the Assumption all-time kills list with 921 for her career while also adding over 600 career digs. Senior Ryan Merle finished fourth in school history in career blocks with 237, while senior Kristin Flatekval is third in school history in assists with 2,896 in 108 matches. This year's team was captained by Mary Johnston and Lauren Ostafin.