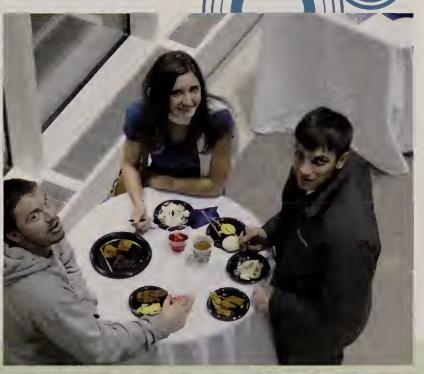

## Seniors' First Night Out

On Friday, September 13th the seniors celebrated one of their first nights back at Assumption by heading to Jillian's Bar & Billiards Room for a fun-filled night of playing pool, eating, drinking, and catching up with friends about their summers. All of this was done while enjoying a live band. This was a fabulous way for the seniors to begin their final year of college.

# Seniors' 50 Days

The Class of 2014 celebrated "50 Days" until Graduation from Assumption College by heading to Industry Bar Room to commemorate with their classmates and friends. This year's Senior Class Officers decided to try something different by visiting this new venue on Water Street in Worcester, MA. This bar and dance club offered a fun and exciting night for all those who attended.