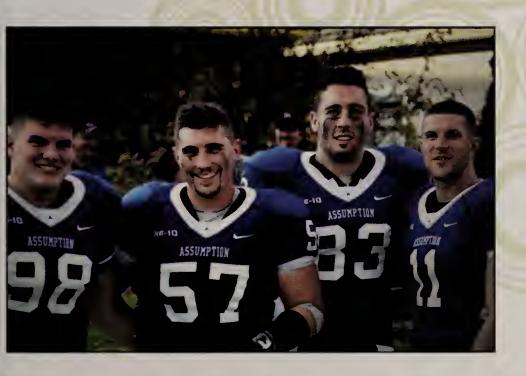

## **FOOTBALL**

The Assumption College football team posted a 6-5 overall record and a 6-3 mark in the Northeast-10. This marks just the sixth winning season in the varsity era as the Hounds posted a 5-0 regularseason road record in league play. The team was picked eighth in the Northeast-10 preseason coaches poll before ending the season with a fourth-place finish. At the end of the season, 11 members of the team earned Northeast-10 All-Conference honors. Junior Derrick Mann led the way as he was selected as the Northeast-10 Defensive Lineman of the Year and earned First Team honors. Seniors Mike Bates, Tad Beuchert, Matt Colangelo, Khalid Pitts and Scott Simonson all earned spots on the All-Conference First Team. Earning Second Team accolades were seniors Erik Abramson, Jack Dustin, Matt Pedone, Emanuel Riggins and Mike Stuppiello.