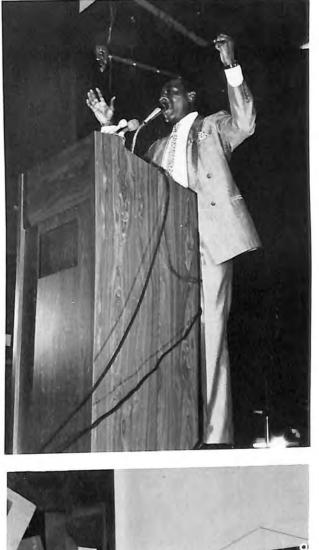

W

0

n

D

0

Todd Franko, Vince Gonzales, Cynthia Barrett, Corey Nadel, Tony Harris

A standing-room-only crowd in September listened as Joe Clark, a controversial principal from Eastside High School in Paterson, N.J., said that determination and persistence are "the essence of success."

The highly energized Clark waved his hands and jumped around as he delivered his speech that captivated the audience of over 700 students, faculty, and local residents.

## **JOE CLARK**