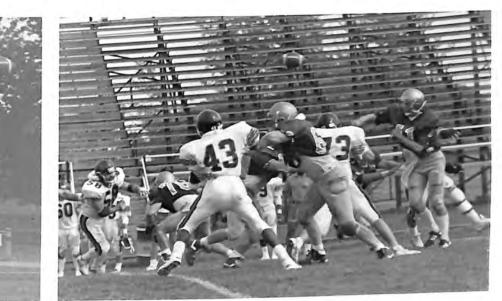

## 1988 Homecoming Game

The Golden Eagles lost the Homecoming game after holding the lead at halftime. Quarterback Scott Bowerman hit tight end Jeff Murphy on a 16-yard scoring pass with three minutes left in the first half. Werner Wandersleben connected on the extra point and the Golden Eagles lead 7-0 at halftime. The touchdown pass was the 16th of Bowerman's career, setting a new school record. The Golden Eagles missed several scoring opportunities throughout the game, and they lost 28-13 to the SUNY Cortland Red Dragons. Linebacker Jerry Wilson was named defensive player of the game. He made 11 tackles, seven unassisted. He also intercepted a pass and recovered a fumble.

Brockport closed its third consecutive 4-6 season with a bang, outscoring Oberlin College of Ohio, 48-15. The Golden Eagles set or tied 12 school records in the contest, raising the number of record-book alterations to 40 for the 1988 season. Head coach Ed Matejkovic is 12-18 after his first three seasons as head coach. Brockport star Blase Salamone finished his career with 333 tackles, including 150 this fall, both school marks. For the year, the All-American linebacker set seven records and tied one other. Running back Pete White racked up 231 all purpose yards in his career finale, and he finished the year with 1,264, more than double Brockport's next best, and added to 3,110 total career yards. His three rushing touchdowns gave him 20 total scores and 122 total points in his career, which earned him a spot on the ECAC Honor Roll. Quarterback Scott Bowerman rewrote the entire passing record book during the season, setting standards for yards gained in a season (1,625), and a career (2,790). Five members of the team were named to the 1988 Football Gazette All-American team: Blase Salamone, senior offensive tackle Dave Damelio, junior tight end Jeff Murphy, and sophomore defensive backs John Banek and David Nieman. Since Matejkovic took over as head coach seven Eagles have been named post season All-Americans. In the preceding 39 years, only six players had attained such status.