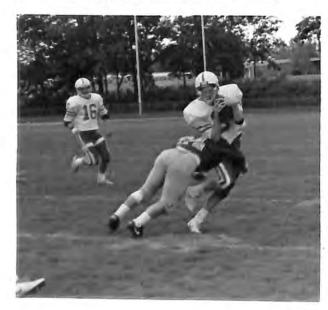

## 1988 Homecoming Game

The Golden Eagles lost the Homecoming game after holding the lead at halftime. Quarterback Scott Bowerman hit tight end Jeff Murphy on a 16-yard scoring pass with three minutes left in the first half. Werner Wandersleben connected on the extra point and the Golden Eagles lead 7-0 at halftime. The touchdown pass was the 16th of Bowerman's career, setting a new school record. The Golden Eagles missed several scoring opportunities throughout the game, and they lost 28-13 to the SUNY Cortland Red Dragons. Linebacker Jerry Wilson was named defensive player of the game. He made 11 tackles, seven unassisted. He also intercepted a pass and recovered a fumble.

A special halftime presentation included the inductees into the Golden Eagles Athletic Hall of Fame who included Regan Beers, Don Prozik, Val Millercloud, Dick Draft, Jim May, and Ralph Beaney, the Delta Phi Epsilon Sorority Balloon Ascension for Cystic Fibrosis and the Dansville High School Marching Band.

He's got him!

Touch Down!

He can fly!

What a crowd!

JUMP!

He's got it!

What a throw!