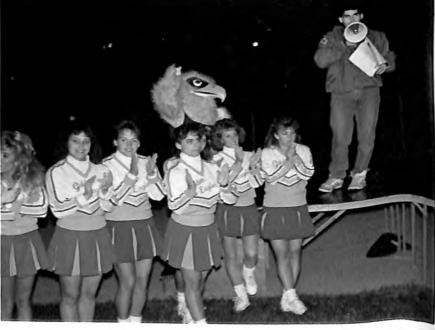

## Bonfire

Homecoming weekend started with a bonfire. Approximately 350 people attended, including team members, students, and parents. Dr. Edward Matejkovic spoke, and he asked everyone to look for the positive in the team.

It's Ellsworth!

OCT. 7-9 1988 HOMECOMING PARENTS W/FEKEND

We don't need no water ...

Stretch

Lets get peppy

Nice job guys

Bring on the clowns

Balloons