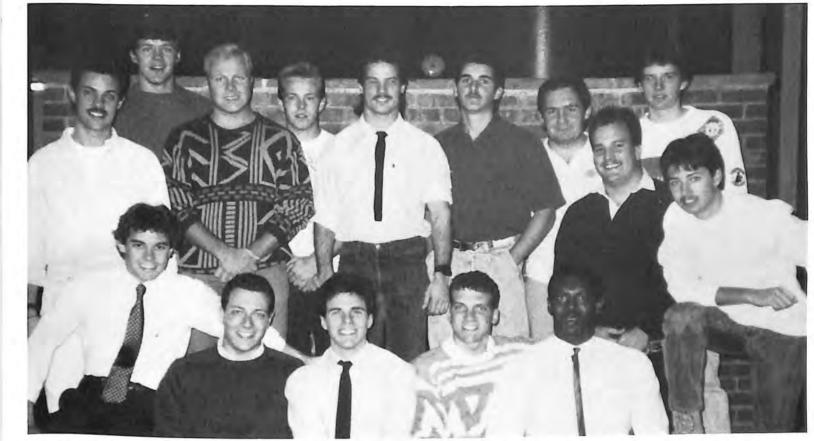

### TAU KAPPA EPSILON

Brian Adelson-Hegemon, Greg Andrieoli, Rob Barnett, Mike Bolnick, Jerry Brown - President (Prytanis), Dave Butler, Tom Conklin, Tony DeStefano, Todd Franko, Seth Freidman, Paul Ganther - Historian (Histor), Jon Gurian, Jeff Harris, Jim Howenstein, Mike Huggins, Mike Imburgia, Dan Kennedy-Pylordes, Brian Kenney, Jeff King, Mike Kerek, Todd Lanzi, Mark Lanzi, Joe Laura, Neil Leahy - Vice President (Epiprytanis), Mike Lewis - Hypophedes (Chaplain), Tim Mahon, Dean McNight, Art Morris, Jim Mowdy, John O'Reilly, Will Putney - Treasurer, Mike Ryan, Kevin Sammler, Mike Schultz, Doug Siddall - Secretary (Grammateus), Mike Stein, Ned Stewart, Derya Terziogly, Dan Thomson, Mark Vogt, Rick Vullo, Geoff Zander, Brad Zilliox