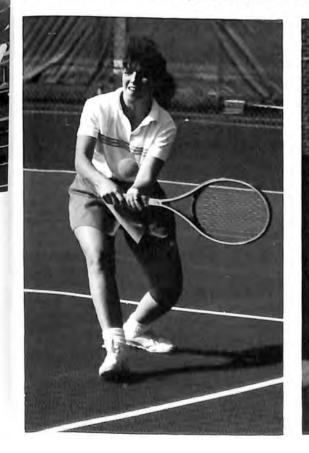

# WOMEN'S TENNIS

Michelle Brown, Kim Orschek, Sandy Pascolini, Sue Vitale, Marie Massa, Tina Shultz, Shannon Frey, Janet Farrell, Nancy Banas, Darlene Rivera.

placed third at the Brockport Invitational and took ninth place at the SUNYAC Championships.

Amy Coughlin, Susan Rettig, Janine Berube, Sueanne Hemmer, Chris Schiavi, Sherry Fox, Ami Sherman, Stacey Tompkins, Jennifer Cassel, Head Coach Sherry Sylvester.

Sherry Sylvester took over the reigns from previous coach Marilyn Colby and led the Golden Eagles to a 3-4 season. The Eagles