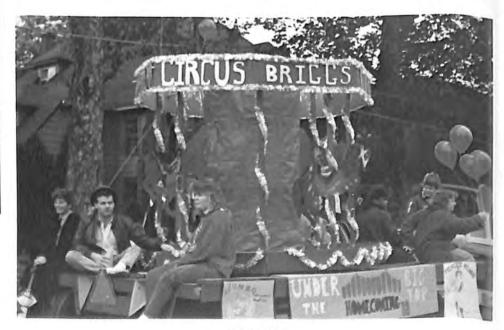

## THE PARADE

Who are these clowns?

The annual Homecoming Parade was one of the highlights of Homecoming/Parents weekend. The 1988 theme was "Under the Big Top". Colorful floats, marching bands, and clowns filled the streets, as the parade made its way to the Special Olympic Stadium. People of all ages, including students, parents, children, and townspeople lined the streets.

The King and Queen

Hurrah! Hurrah!

The Beasts are loose

Anyone want a ride?

What a happy group

Yeah team!

Dance, Dance, Dance!

Let the music play!

Just clown'n around!

A winner!

This guy really needs a haircut!

Wildcats?

A carnival on wheels!