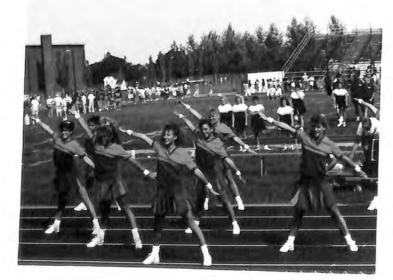

record book during the season, setting standards for yards gained in a season (1,625), and a career (2,790). Five members of the team were named to the 1988 Football Gazette All-American team: Blase Salamone, senior offensive tackle Dave Damelio, junior tight end Jeff Murphy, and sophomore defensive backs John Banek and David Nieman. Since Matejkovic took over as head coach seven Eagles have been named post season All-Americans. In the preceding 39 years, only six players had attained such status.











# **CHEERLEADERS**

# WOMEN'S TENNIS

Michelle Brown, Kim Orschek, Sandy Pascolini, Sue Vitale, Marie Massa, Tina Shultz, Shannon Frey, Janet Farrell, Nancy Banas, Darlene Rivera.









placed third at the Brockport Invitational and took ninth place at the SUNYAC Championships.





Amy Coughlin, Susan Rettig, Janine Berube, Sueanne Hemmer, Chris Schiavi, Sherry Fox, Ami Sherman, Stacey Tompkins, Jennifer Cassel, Head Coach Sherry Sylvester.

Sherry Sylvester took over the reigns from previous coach Marilyn Colby and led the Golden Eagles to a 3-4 season. The Eagles





#### **MEN'S SOCCER WOMEN'S SOCCER**

















Kari Young, Karen Gaesser, Tracie Strack. Kim Palmieri, Nicole Dye, Theresa Reedhead, Lisa Seigel, Courtney Sanderl, Lisa Cox, Christine Rainey, Sandy Jordan, Leslie Paufler, Vicki Garrett, Pam Frasier, Trainer Mary Irving, Irene Scone, Brenda Gibson, Shannon Seely, Betsy Fey, Sonja Vollertsen, Connie Emerling, Assistant coach Mary Hasenauer, Head coach Joan Schockow.

In her first season at Brockport, coach Joan Schockow led the women's soccer t