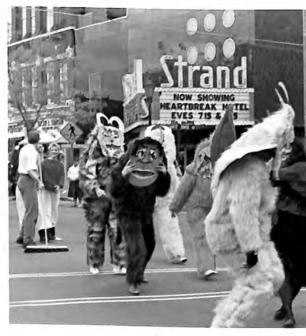

## THE PARADE

Who are these clowns?

The annual Homecoming Parade was one of the highlights of Homecoming/Parents weekend. The 1988 theme was "Under the Big Top". Colorful floats, marching bands, and clowns filled the streets, as the parade made its way to the Special Olympic Stadium. People of all ages, including students, parents, children, and townspeople lined the streets.

The King and Queen

Hurrah! Hurrah!

The Beasts are loose

Anyone want a ride?

What a happy group

Yeah team!

Dance, Dance, Dance!

Let the music play!