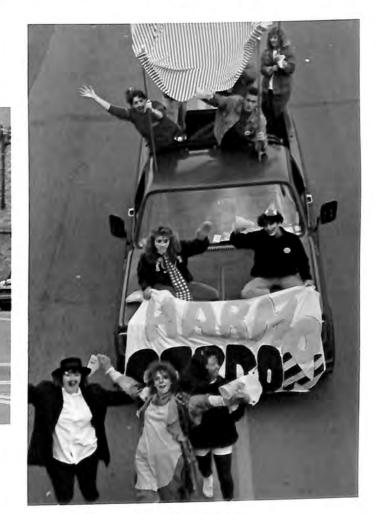

## THE PARADE

Who are these clowns?

The annual Homecoming Parade was one of the highlights of Homecoming/Parents weekend. The 1988 theme was "Under the Big Top". Colorful floats, marching bands, and clowns filled the streets, as the parade made its way to the Special Olympic Stadium. People of all ages, including students, parents, children, and townspeople lined the streets.

The King and Queen

Hurrah! Hurrah!

The Beasts are loose

Anyone want a ride?

What a happy group

Yeah team!

Dance, Dance, Dance!

Let the music play!

Just clown'n around!

A winner!

This guy really needs a haircut!

Wildcats?

A carnival on wheels!