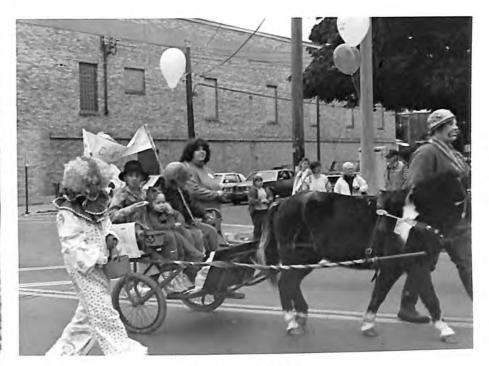

## THE PARADE

Who are these clowns?

The annual Homecoming Parade was one of the highlights of Homecoming/Parents weekend. The 1988 theme was "Under the Big Top". Colorful floats, marching bands, and clowns filled the streets, as the parade made its way to the Special Olympic Stadium. People of all ages, including students, parents, children, and townspeople lined the streets.

The King and Queen

Hurrah! Hurrah!

The Beasts are loose

Anyone want a ride?

What a happy group

Yeah team!

Dance, Dance, Dance!

Let the music play!

Just clown'n around!

A winner!

This guy really needs a haircut!

Wildcats?

A carnival on wheels!