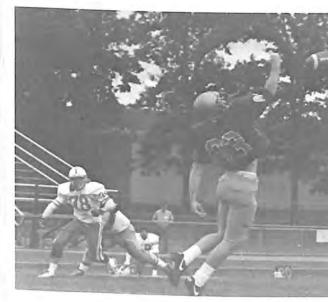

## 1988 Homecoming Game

The Golden Eagles lost the Homecoming game after holding the lead at halftime. Quarterback Scott Bowerman hit tight end Jeff Murphy on a 16-yard scoring pass with three minutes left in the first half. Werner Wandersleben connected on the extra point and the Golden Eagles lead 7-0 at halftime. The touchdown pass was the 16th of Bowerman's career, setting a new school record. The Golden Eagles missed several scoring opportunities throughout the game, and they lost 28-13 to the SUNY Cortland Red Dragons. Linebacker Jerry Wilson was named defensive player of the game. He made 11 tackles, seven unassisted. He also intercepted a pass and recovered a fumble.

He's got him!

Touch Down!

He can fly!

What a crowd!

JUMP!

He's got it!

What a throw!