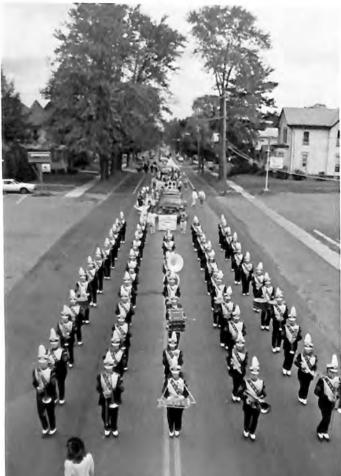

## Bonfire

Homecoming weekend started with a bonfire. Approximately 350 people attended, including team members, students, and parents. Dr. Edward Matejkovic spoke, and he asked everyone to look for the positive in the team.

It's Ellsworth!

OCT. 7-9 1988 HOMECOMING PARENTS W/FEKEND

We don't need no water ...

Stretch

Lets get peppy

Nice job guys

Bring on the clowns

Balloons