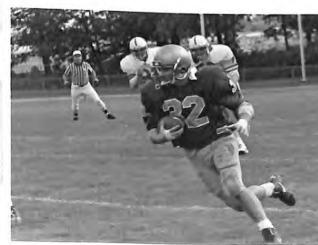

## 1988 Homecoming Game

The Golden Eagles lost the Homecoming game after holding the lead at halftime. Quarterback Scott Bowerman hit tight end Jeff Murphy on a 16-yard scoring pass with three minutes left in the first half. Werner Wandersleben connected on the extra point and the Golden Eagles lead 7-0 at halftime. The touchdown pass was the 16th of Bowerman's career, setting a new school record. The Golden Eagles missed several scoring opportunities throughout the game, and they lost 28-13 to the SUNY Cortland Red Dragons. Linebacker Jerry Wilson was named defensive player of the game. He made 11 tackles, seven unassisted. He also intercepted a pass and recovered a fumble.

He's got him!

Touch Down!

He can fly!

What a crowd!

JUMP!

He's got it!

What a throw!