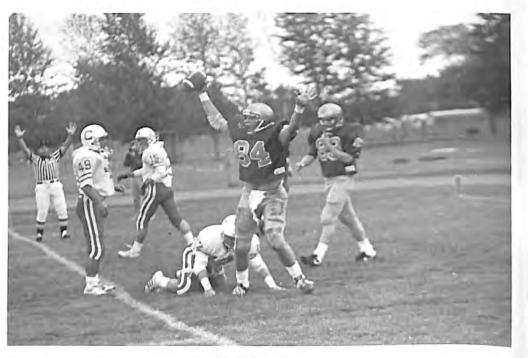

## 1988 Homecoming Game

The Golden Eagles lost the Homecoming game after holding the lead at halftime. Quarterback Scott Bowerman hit tight end Jeff Murphy on a 16-yard scoring pass with three minutes left in the first half. Werner Wandersleben connected on the extra point and the Golden Eagles lead 7-0 at halftime. The touchdown pass was the 16th of Bowerman's career, setting a new school record. The Golden Eagles missed several scoring opportunities throughout the game, and they lost 28-13 to the SUNY Cortland Red Dragons. Linebacker Jerry Wilson was named defensive player of the game. He made 11 tackles, seven unassisted. He also intercepted a pass and recovered a fumble.

A special halftime presentation included the inductees into the Golden Eagles Athletic Hall of Fame who included Regan Beers, Don Prozik, Val Millercloud, Dick Draft, Jim May, and Ralph Beaney, the Delta Phi Epsilon Sorority Balloon Ascension for Cystic Fibrosis and the Dansville High School Marching Band.

He's got him!

Touch Down!

He can fly!

What a crowd!

JUMP!

He's got it!

What a throw!

## Halftime

The Hall of Famers

Rah! Rah!

Lookin' sharp