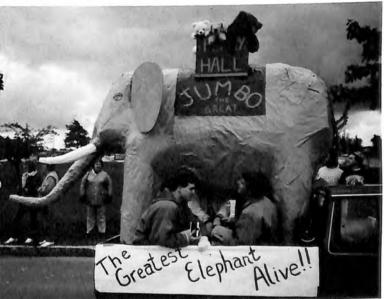

## THE PARADE

Who are these clowns?

The annual Homecoming Parade was one of the highlights of Homecoming/Parents weekend. The 1988 theme was "Under the Big Top". Colorful floats, marching bands, and clowns filled the streets, as the parade made its way to the Special Olympic Stadium. People of all ages, including students, parents, children, and townspeople lined the streets.