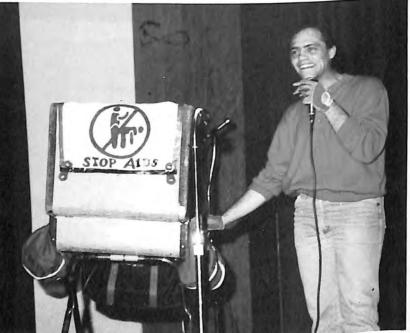

W

0

n

D

0

Todd Franko, Vince Gonzales, Cynthia Barrett, Corey Nadel, Tony Harris

A standing-room-only crowd in September listened as Joe Clark, a controversial principal from Eastside High School in Paterson, N.J., said that determination and persistence are "the essence of success."

The highly energized Clark waved his hands and jumped around as he delivered his speech that captivated the audience of over 700 students, faculty, and local residents.

## **JOE CLARK**