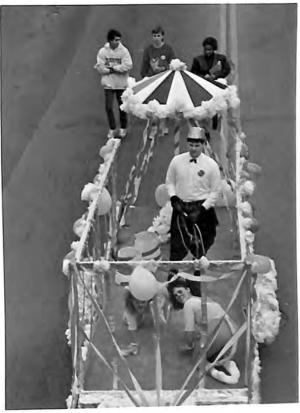

## THE PARADE

Who are these clowns?

The annual Homecoming Parade was one of the highlights of Homecoming/Parents weekend. The 1988 theme was "Under the Big Top". Colorful floats, marching bands, and clowns filled the streets, as the parade made its way to the Special Olympic Stadium. People of all ages, including students, parents, children, and townspeople lined the streets.

Just clown'n around!

A winner!

This guy really needs a haircut!

Wildcats?

A carnival on wheels!