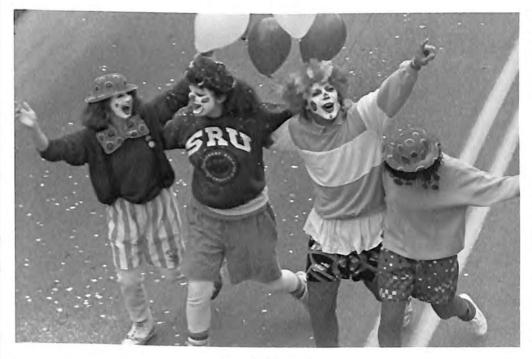

## THE PARADE

Who are these clowns?

The annual Homecoming Parade was one of the highlights of Homecoming/Parents weekend. The 1988 theme was "Under the Big Top". Colorful floats, marching bands, and clowns filled the streets, as the parade made its way to the Special Olympic Stadium. People of all ages, including students, parents, children, and townspeople lined the streets.

Just clown'n around!

A winner!

This guy really needs a haircut!

Wildcats?

A carnival on wheels!