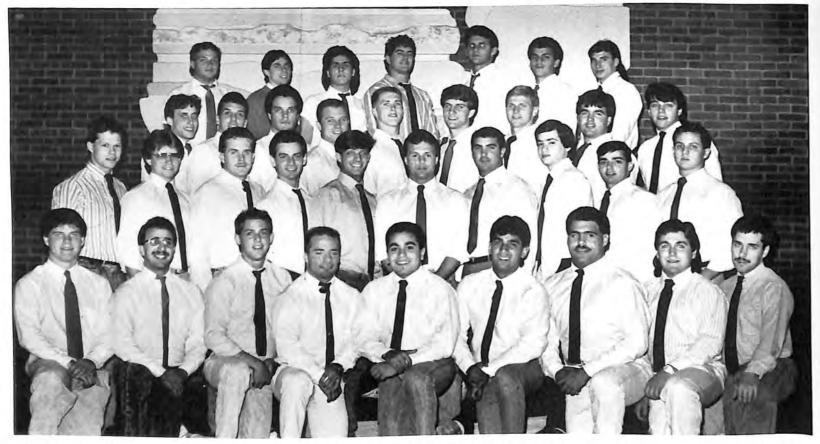

### TAU KAPPA EPSILON

Brian Adelson-Hegemon, Greg Andrieoli, Rob Barnett, Mike Bolnick, Jerry Brown - President (Prytanis), Dave Butler, Tom Conklin, Tony DeStefano, Todd Franko, Seth Freidman, Paul Ganther - Historian (Histor), Jon Gurian, Jeff Harris, Jim Howenstein, Mike Huggins, Mike Imburgia, Dan Kennedy-Pylordes, Brian Kenney, Jeff King, Mike Kerek, Todd Lanzi, Mark Lanzi, Joe Laura, Neil Leahy - Vice President (Epiprytanis), Mike Lewis - Hypophedes (Chaplain), Tim Mahon, Dean McNight, Art Morris, Jim Mowdy, John O'Reilly, Will Putney - Treasurer, Mike Ryan, Kevin Sammler, Mike Schultz, Doug Siddall - Secretary (Grammateus), Mike Stein, Ned Stewart, Derya Terziogly, Dan Thomson, Mark Vogt, Rick Vullo, Geoff Zander, Brad Zilliox