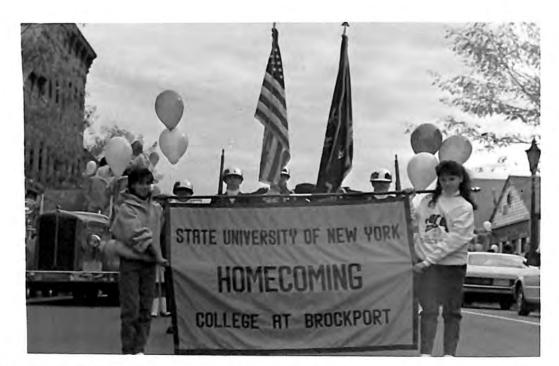

## THE PARADE

Who are these clowns?

The annual Homecoming Parade was one of the highlights of Homecoming/Parents weekend. The 1988 theme was "Under the Big Top". Colorful floats, marching bands, and clowns filled the streets, as the parade made its way to the Special Olympic Stadium. People of all ages, including students, parents, children, and townspeople lined the streets.