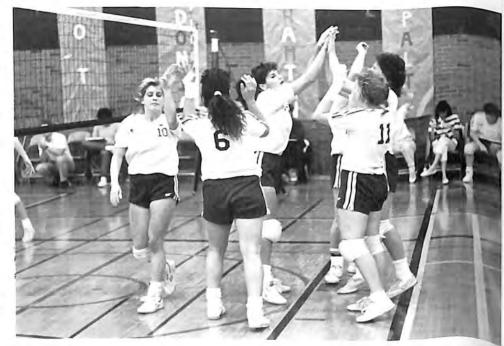

## **VOLLEYBALL**

Ricci Cannioto, Amy David, Dot Smith, Holly Diggins, Amy Pettit, Yvonne Caron, Tammy VanThof, Lisa Matties, Kelly McGuire, Nancy Estabrook, Julie Tokar, Head Coach Frank Short, Assistant Coach Lori Connor.

Kimmel, Kammi Reynolds, Sarah Harrison, Trainer Amy Figo, Head

Coach Kathy Krenzer.

The Golden Eagles set the best record of the fall season with a 34-14 record, led by coach Frank Short. They had a second place finish in the Binghamton Invitational, and third places in the Brockport and Fredonia Invitationals. They placed second at the SUNYAC Championships and fifth at the NYSWCAA Championships. Yvonne Caron and Julie Tokar were named to the All-American team, and Tammy VanThof was named to the All-SUNYAC team. Tokar was also named All-NYSW-CAA and Caron was named to the University of Rochester All-Tournament team.