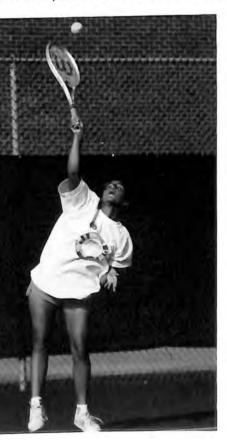

# WOMEN'S TENNIS

Michelle Brown, Kim Orschek, Sandy Pascolini, Sue Vitale, Marie Massa, Tina Shultz, Shannon Frey, Janet Farrell, Nancy Banas, Darlene Rivera.

placed third at the Brockport Invitational and took ninth place at the SUNYAC Championships.

Amy Coughlin, Susan Rettig, Janine Berube, Sueanne Hemmer, Chris Schiavi, Sherry Fox, Ami Sherman, Stacey Tompkins, Jennifer Cassel, Head Coach Sherry Sylvester.

Sherry Sylvester took over the reigns from previous coach Marilyn Colby and led the Golden Eagles to a 3-4 season. The Eagles