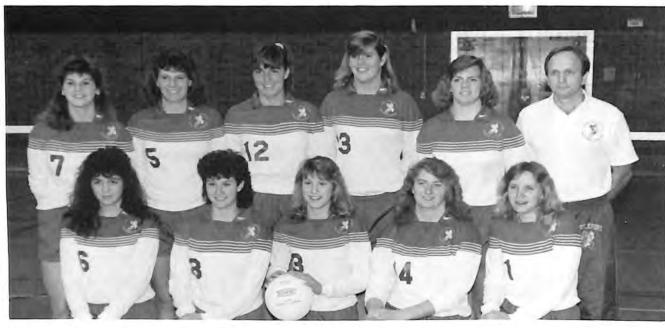

## **VOLLEYBALL**

Ricci Cannioto, Amy David, Dot Smith, Holly Diggins, Amy Pettit, Yvonne Caron, Tammy VanThof, Lisa Matties, Kelly McGuire, Nancy Estabrook, Julie Tokar, Head Coach Frank Short, Assistant Coach Lori Connor.

Kimmel, Kammi Reynolds, Sarah Harrison, Trainer Amy Figo, Head

Coach Kathy Krenzer.

The Golden Eagles set the best record of the fall season with a 34-14 record, led by coach Frank Short. They had a second place finish in the Binghamton Invitational, and third places in the Brockport and Fredonia Invitationals. They placed second at the SUNYAC Championships and fifth at the NYSWCAA Championships. Yvonne Caron and Julie Tokar were named to the All-American team, and Tammy VanThof was named to the All-SUNYAC team. Tokar was also named All-NYSW-CAA and Caron was named to the University of Rochester All-Tournament team.