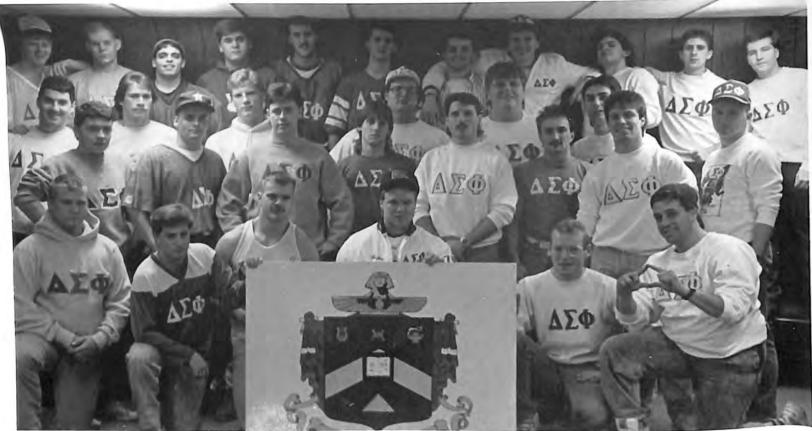

## DELTA SIGMA PHI

Kevin Dooley, Patrick Brown, Patrick Meyer, Gene Panariello, Richard Ciocci, Michael Emanuelo, Scott Farrell, Leo Verheag, Peter Gabriel, Paul Clarke, Brooke Baker, Scott Millman, Nicholas Lozzi, Scott Hughesdon, Dave Stewart, Mark Cadrette, Keith Garner, Jim Walsh, Chris Jadubczak, Charles Bellavia, Dave Cheatle, Cameron Scadden, Thomas Spring, Adam Eron, Wayne Guest, Paul Hohmann, Joseph Lemen, Craig Applegate, Thomas Moran, Michael O'Donnell, Daniel Schall, Craig Simms, Carl Thomas, Mark Gasiuk, Curt Herrmann, William Kerr, Frank Marchesano, Darren Palaszewski, John Paniccia, Mark Parisi, Charles Powers, Robert Sheftel, Bryan Warren, Michael Williams, Ben Clarke, Steve Collins, Todd Derue, Pete Granger, Steve Liggio, Robert Linder, Erik Scheibe, Tom Biondolillo, John Schmitz, Calvin Jenkins, Dr. Walter Brautigan (advisor)

Richard Ciocci - President Leo Verheag - Vice President Michael O'Donnell - Asst. Treasurer Craig Simms - Secretary

Michael Emanuelo - Treasurer Thomas Moran - Sergent of Arms