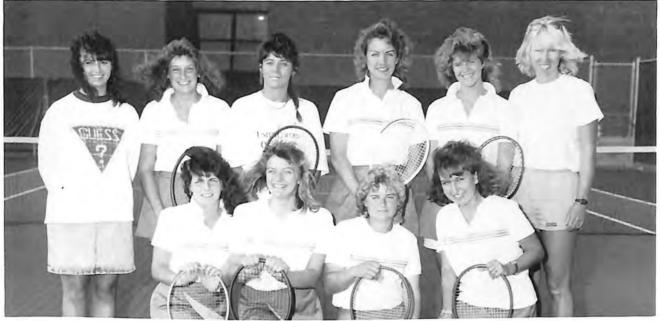

# WOMEN'S TENNIS

Michelle Brown, Kim Orschek, Sandy Pascolini, Sue Vitale, Marie Massa, Tina Shultz, Shannon Frey, Janet Farrell, Nancy Banas, Darlene Rivera.

placed third at the Brockport Invitational and took ninth place at the SUNYAC Championships.

Amy Coughlin, Susan Rettig, Janine Berube, Sueanne Hemmer, Chris Schiavi, Sherry Fox, Ami Sherman, Stacey Tompkins, Jennifer Cassel, Head Coach Sherry Sylvester.

Sherry Sylvester took over the reigns from previous coach Marilyn Colby and led the Golden Eagles to a 3-4 season. The Eagles