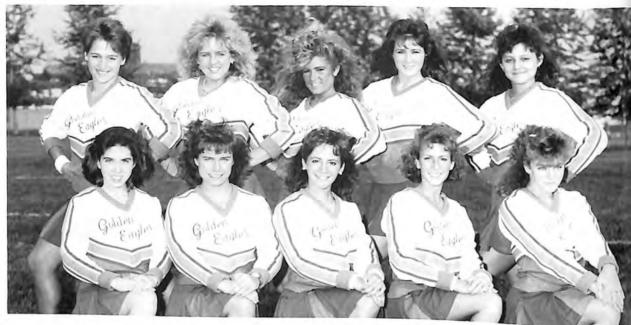

r, which earned him a spot on the ECAC Honor Roll. Quarterback Scott Bowerman rewrote the entire passing record book during the season, setting standards for yards gained in a season (1,625), and a career (2,790). Five members of the team were named to the 1988 Football Gazette All-American team: Blase Salamone, senior offensive tackle Dave Damelio, junior tight end Jeff Murphy, and sophomore defensive backs John Banek and David Nieman. Since Matejkovic took over as head coach seven Eagles have been named post season All-Americans. In the preceding 39 years, only six players had attained such status.











# **CHEERLEADERS**

# WOMEN'S TENNIS

Michelle Brown, Kim Orschek, Sandy Pascolini, Sue Vitale, Marie Massa, Tina Shultz, Shannon Frey, Janet Farrell, Nancy Banas, Darlene Rivera.









placed third at the Brockport Invitational and took ninth place at the SUNYAC Championships.





Amy Coughlin, Susan Rettig, Janine Berube, Sueanne Hemmer, Chris Schiavi, Sherry Fox, Ami Sherman, Stacey Tompkins, Jennifer Cassel, Head Coach Sherry Sylvester.

Sherry Sylvester took over the reigns from previous coach Marilyn Colby and led the Golden Eagles to a 3-4 season. The Eagles





#### **MEN'S SOCCER WOMEN'S SOCCER**

















Kari Young, Karen Gaesser, Tracie Strack. Kim Palmieri, Nicole Dye, Theresa Reedhead, Lisa Seigel, Courtney Sanderl, Lisa Cox, Christine Rainey, Sandy Jordan, Leslie Paufler, Vicki Garrett, Pam Frasier, Trainer Mary Irving, Irene Scone, Brenda Gibson, Shannon Seely, Betsy Fey, Sonja Vollertsen, Connie Emerling, Assistant coach Mary Hasenauer, H