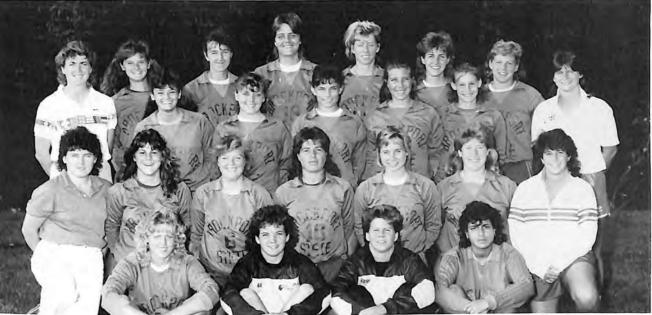

#### **MEN'S SOCCER WOMEN'S SOCCER**

Kari Young, Karen Gaesser, Tracie Strack. Kim Palmieri, Nicole Dye, Theresa Reedhead, Lisa Seigel, Courtney Sanderl, Lisa Cox, Christine Rainey, Sandy Jordan, Leslie Paufler, Vicki Garrett, Pam Frasier, Trainer Mary Irving, Irene Scone, Brenda Gibson, Shannon Seely, Betsy Fey, Sonja Vollertsen, Connie Emerling, Assistant coach Mary Hasenauer, Head coach Joan Schockow.

In her first season at Brockport, coach Joan Schockow led the women's soccer team through a disappointing 5-10-1 record. Hosting the Brockport Invitational at the start of the season, the Eagles won an impressive semi-final match against Gannon 5-0, before losing to the University of Buffalo. Kim Palmieri and Irene Scone were honored as All-SUNYAC performers.