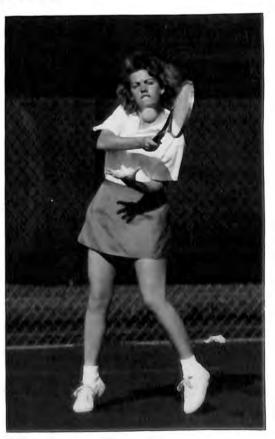

# WOMEN'S TENNIS

Michelle Brown, Kim Orschek, Sandy Pascolini, Sue Vitale, Marie Massa, Tina Shultz, Shannon Frey, Janet Farrell, Nancy Banas, Darlene Rivera.

placed third at the Brockport Invitational and took ninth place at the SUNYAC Championships.

Amy Coughlin, Susan Rettig, Janine Berube, Sueanne Hemmer, Chris Schiavi, Sherry Fox, Ami Sherman, Stacey Tompkins, Jennifer Cassel, Head Coach Sherry Sylvester.

Sherry Sylvester took over the reigns from previous coach Marilyn Colby and led the Golden Eagles to a 3-4 season. The Eagles