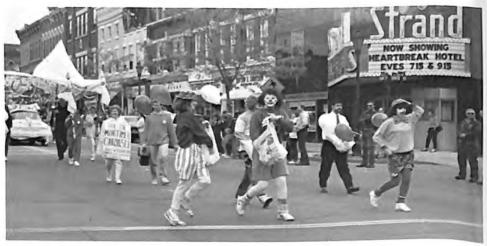

## THE PARADE

Who are these clowns?

The annual Homecoming Parade was one of the highlights of Homecoming/Parents weekend. The 1988 theme was "Under the Big Top". Colorful floats, marching bands, and clowns filled the streets, as the parade made its way to the Special Olympic Stadium. People of all ages, including students, parents, children, and townspeople lined the streets.

The King and Queen

Hurrah! Hurrah!

The Beasts are loose

Anyone want a ride?

What a happy group

Yeah team!

Dance, Dance, Dance!

Let the music play!

Just clown'n around!

A winner!

This guy really needs a haircut!

Wildcats?

A carnival on wheels!