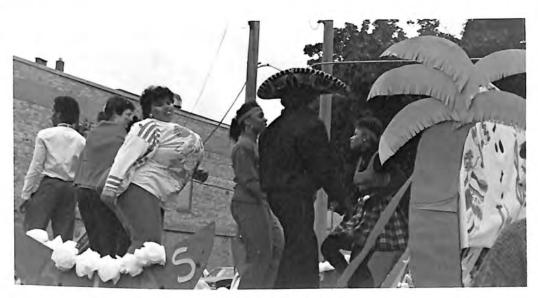

## THE PARADE

Who are these clowns?

The annual Homecoming Parade was one of the highlights of Homecoming/Parents weekend. The 1988 theme was "Under the Big Top". Colorful floats, marching bands, and clowns filled the streets, as the parade made its way to the Special Olympic Stadium. People of all ages, including students, parents, children, and townspeople lined the streets.

The King and Queen

Hurrah! Hurrah!

The Beasts are loose

Anyone want a ride?

What a happy group

Yeah team!

Dance, Dance, Dance!

Let the music play!

Just clown'n around!

A winner!

This guy really needs a haircut!

Wildcats?

A carnival on wheels!