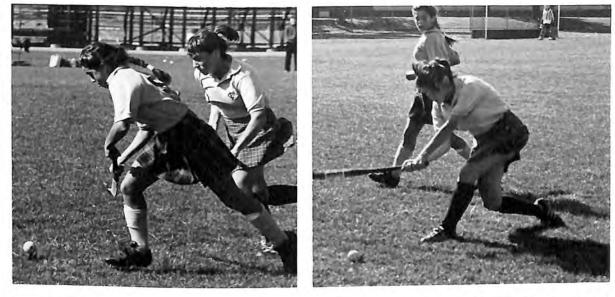

## FIELD HOCKEY

Under fourth year head coach Kathy Krenzer, the Golden Eagles celebrated the second best record of the fall season, going 7-5-1. The Eagles had an up and down season capped off by a win against St. Bonaventure 8-0, and a 1-1 tie for first place against Vassar in the Brockport Invitational. Defensive MVP of the Brockport Invitational was awarded to Kathy Satterley, and teammate Kammi Reynolds set a Brockport record for most goals scored in a season.