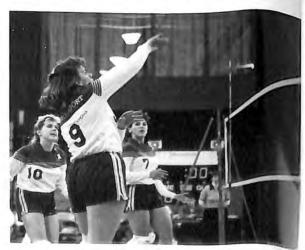

## **VOLLEYBALL**

Ricci Cannioto, Amy David, Dot Smith, Holly Diggins, Amy Pettit, Yvonne Caron, Tammy VanThof, Lisa Matties, Kelly McGuire, Nancy Estabrook, Julie Tokar, Head Coach Frank Short, Assistant Coach Lori Connor.

Kimmel, Kammi Reynolds, Sarah Harrison, Trainer Amy Figo, Head

Coach Kathy Krenzer.

The Golden Eagles set the best record of the fall season with a 34-14 record, led by coach Frank Short. They had a second place finish in the Binghamton Invitational, and third places in the Brockport and Fredonia Invitationals. They placed second at the SUNYAC Championships and fifth at the NYSWCAA Championships. Yvonne Caron and Julie Tokar were named to the All-American team, and Tammy VanThof was named to the All-SUNYAC team. Tokar was also named All-NYSW-CAA and Caron was named to the University of Rochester All-Tournament team.