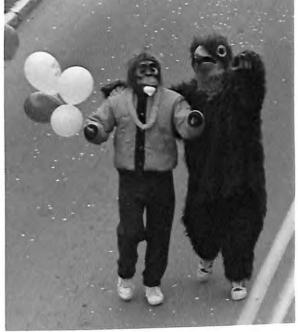

## THE PARADE

Who are these clowns?

The annual Homecoming Parade was one of the highlights of Homecoming/Parents weekend. The 1988 theme was "Under the Big Top". Colorful floats, marching bands, and clowns filled the streets, as the parade made its way to the Special Olympic Stadium. People of all ages, including students, parents, children, and townspeople lined the streets.

Just clown'n around!

A winner!

This guy really needs a haircut!

Wildcats?

A carnival on wheels!