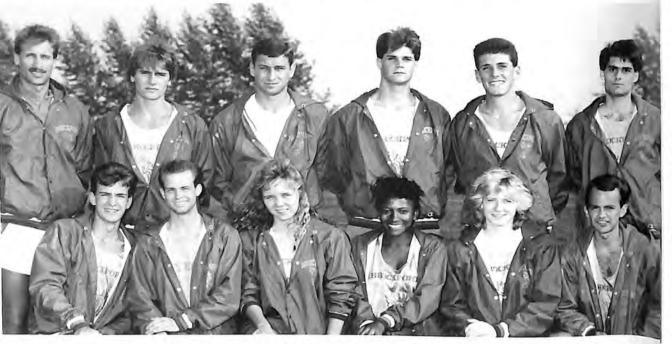

#### **CROSS COUNTRY**

Bruce Blechl, Jim Bathgate, Lisa Hutchings, Gwen Riley, Kerri Ytreberg, Gary Finlayson, John Trowse, Bodie Woods, John Goodenough, John Furgele, Dan Oddo, Head Coach Dave Michelsen.

With impressively strong performances all season, John Trowse led the Golden Eagles and head coach Dave Michelsen to firs place wins in the Brockport, Oswego, and Roberts Wesleyan Invitationals as well as second place in the Alfred Invitational and fourth place finish against Geneseo. The men's team also placed fourth in the SUNYAC Championships and tenth in the NYSCT&F, Championships. Trowse was named All-American and placed tenth at the NCAA Division III Championships. The women had disappointing season, having less than the minimum five competitors needed to comprise a team score.