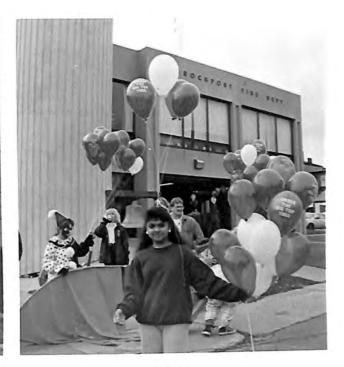

It's Ellsworth!

OCT. 7-9 1988 HOMECOMING PARENTS W/FEKEND

We don't need no water ...

Stretch

Lets get peppy

Nice job guys

Bring on the clowns

Balloons

What is this?

## THE PARADE

Who are these clowns?

The annual Homecoming Parade was one of the highlights of Homecoming/Parents weekend. The 1988 theme was "Under the Big Top". Colorful floats, marching bands, and clowns filled the streets, as the parade made its way to the Special Olympic Stadium. People of all ages, including students, parents, children, and townspeople lined the streets.