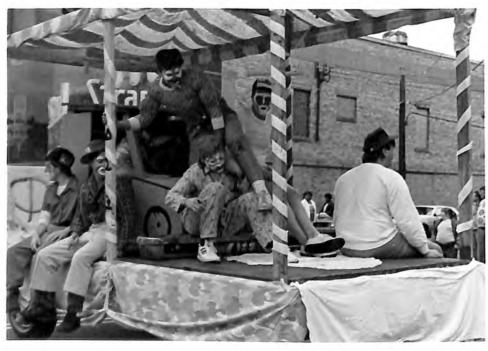

## THE PARADE

Who are these clowns?

The annual Homecoming Parade was one of the highlights of Homecoming/Parents weekend. The 1988 theme was "Under the Big Top". Colorful floats, marching bands, and clowns filled the streets, as the parade made its way to the Special Olympic Stadium. People of all ages, including students, parents, children, and townspeople lined the streets.

Just clown'n around!

A winner!

This guy really needs a haircut!

Wildcats?

A carnival on wheels!