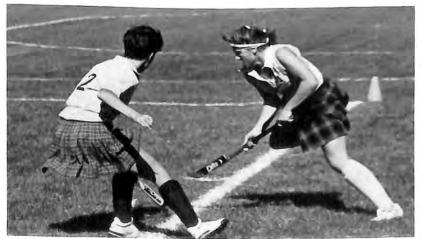

## FIELD HOCKEY

Under fourth year head coach Kathy Krenzer, the Golden Eagles celebrated the second best record of the fall season, going 7-5-1. The Eagles had an up and down season capped off by a win against St. Bonaventure 8-0, and a 1-1 tie for first place against Vassar in the Brockport Invitational. Defensive MVP of the Brockport Invitational was awarded to Kathy Satterley, and teammate Kammi Reynolds set a Brockport record for most goals scored in a season.