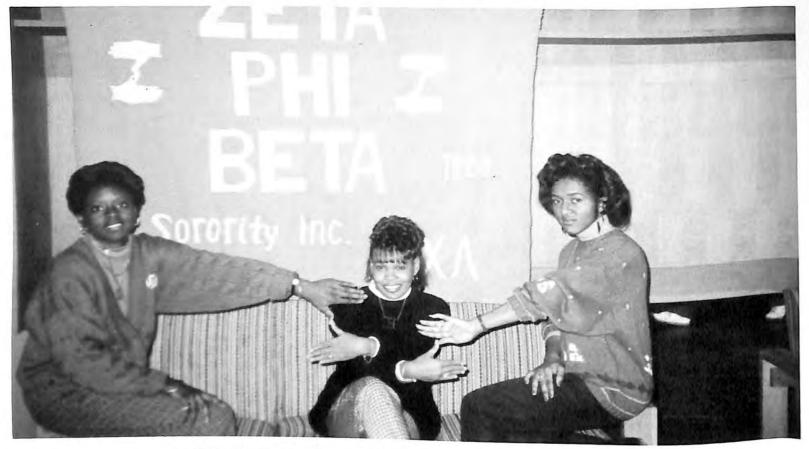

of sixteen ambitious and energetic young women. These young women had formed a local sorority, which was in existence for two years before becoming the Epsilon Mu Chapter of Delta Phi Epsilon Sorority.

Lisa Anne Wilcox - President, Laura Rossi - Vice President, Deanne Uhteg - Pledge Mom, Lisa Chamberlain -Scholarship, Kim Regensdorfer — Treasurer, Denise Pflaumbaum and Denise Mansuetta-Rush, Joanne Adderley, Beverly Ambrose, Melissa Bergman, Lisa Call, Penny Deitschman, Kelly Evans, Colleen Glair, Lisa Hardy, Colleen Hayes, Janique Leavitt-Bender, Marilyn Len, Stacy Liebowitz, Nikki Loucks, Amie Lowenthal, Wendy Maher, Kelly McGuire, Jodie Natalizia, Joanne Osborne, Liz Reyner, Lisa Thompson, Kim Vassallo, Christa Willis, Kathleen Williams, Brad Schreiber and Lesile



### ZETA PHI BETA



Andrea Barclay — President

#### PHI SIGMA SIGMA



Wilke, Dawn Zenkert, Erika Zobel, Marion Schrank (advisor)







Stacey Adams, Sandy Bryceland, Ginny Campbell, Annmarie Cassamento, Stephanie Clary, Kathleen Crawford, Sandy Curcio, Lisa Efron, Sheryl Feigenbaum, Lisa Fuss, Stacey Hann, Tina Harkin, Jennifer Herman, Nancy Hoffman, Stacey Jandke, Kelly Lettieri, Rose Luneau, Laura McGuire, Kathy McNeil, Andrea Marion, Mary Nagel, Gina Pacinella, Beth Parmley, Suzanne Peacock, Brenda Potter, Barb Rafter, Robin Rosenthal, Patti Rotundo, Laura Schneider, Linda Schoeffler, Tina Schultz, Giselle Shollenberger, Rhonda Shorette, Alicia Speller, Melissa Swald, Brenda Teeter, Nathalie Wajtuszka, Amy

> November 26, 1913, was our beginning. Phi Sigma Sigma was established at Hunter College in Ne