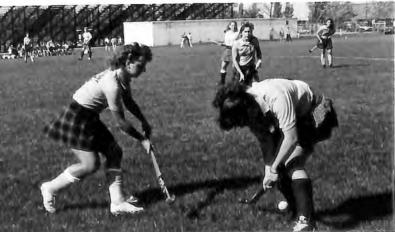

## FIELD HOCKEY

Under fourth year head coach Kathy Krenzer, the Golden Eagles celebrated the second best record of the fall season, going 7-5-1. The Eagles had an up and down season capped off by a win against St. Bonaventure 8-0, and a 1-1 tie for first place against Vassar in the Brockport Invitational. Defensive MVP of the Brockport Invitational was awarded to Kathy Satterley, and teammate Kammi Reynolds set a Brockport record for most goals scored in a season.