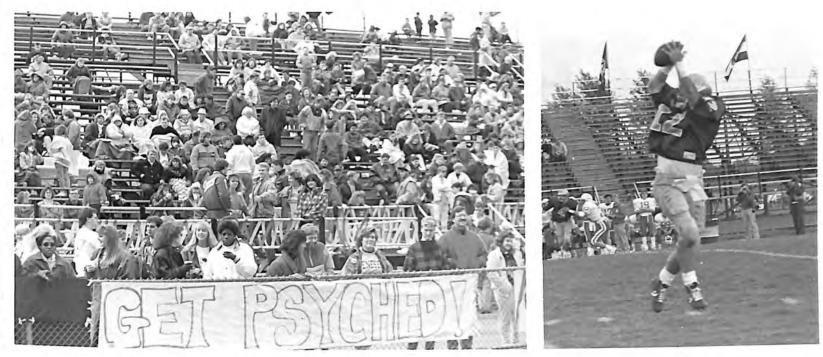

## Bonfire

Homecoming weekend started with a bonfire. Approximately 350 people attended, including team members, students, and parents. Dr. Edward Matejkovic spoke, and he asked everyone to look for the positive in the team.

It's Ellsworth!

OCT. 7-9 1988 HOMECOMING PARENTS W/FEKEND

We don't need no water ...

Stretch

Lets get peppy

Nice job guys

Bring on the clowns

Balloons