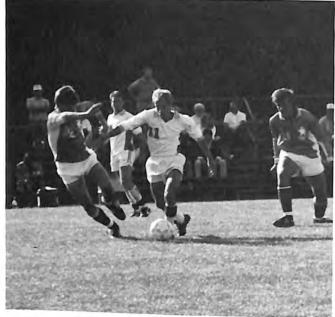

#### **MEN'S SOCCER WOMEN'S SOCCER**

Kari Young, Karen Gaesser, Tracie Strack. Kim Palmieri, Nicole Dye, Theresa Reedhead, Lisa Seigel, Courtney Sanderl, Lisa Cox, Christine Rainey, Sandy Jordan, Leslie Paufler, Vicki Garrett, Pam Frasier, Trainer Mary Irving, Irene Scone, Brenda Gibson, Shannon Seely, Betsy Fey, Sonja Vollertsen, Connie Emerling, Assistant coach Mary Hasenauer, Head coach Joan Schockow.

In her first season at Brockport, coach Joan Schockow led the women's soccer team through a disappointing 5-10-1 record. Hosting the Brockport Invitational at the start of the season, the Eagles won an impressive semi-final match against Gannon 5-0, before losing to the University of Buffalo. Kim Palmieri and Irene Scone were honored as All-SUNYAC performers.