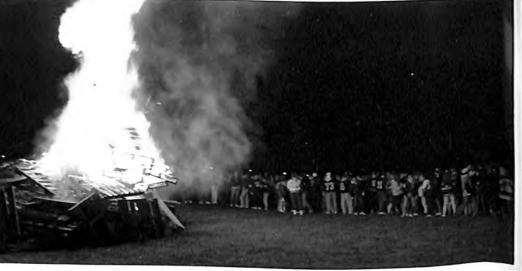

## Bonfire

Homecoming weekend started with a bonfire. Approximately 350 people attended, including team members, students, and parents. Dr. Edward Matejkovic spoke, and he asked everyone to look for the positive in the team.