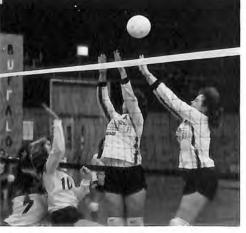

## **VOLLEYBALL**

Ricci Cannioto, Amy David, Dot Smith, Holly Diggins, Amy Pettit, Yvonne Caron, Tammy VanThof, Lisa Matties, Kelly McGuire, Nancy Estabrook, Julie Tokar, Head Coach Frank Short, Assistant Coach Lori Connor.

Kimmel, Kammi Reynolds, Sarah Harrison, Trainer Amy Figo, Head

Coach Kathy Krenzer.

The Golden Eagles set the best record of the fall season with a 34-14 record, led by coach Frank Short. They had a second place finish in the Binghamton Invitational, and third places in the Brockport and Fredonia Invitationals. They placed second at the SUNYAC Championships and fifth at the NYSWCAA Championships. Yvonne Caron and Julie Tokar were named to the All-American team, and Tammy VanThof was named to the All-SUNYAC team. Tokar was also named All-NYSW-CAA and Caron was named to the University of Rochester All-Tournament team.