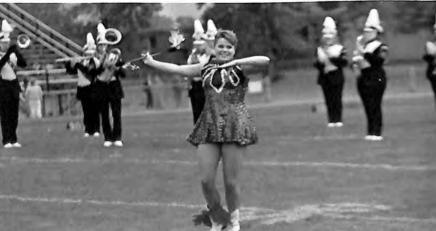

## THE PARADE

Who are these clowns?

The annual Homecoming Parade was one of the highlights of Homecoming/Parents weekend. The 1988 theme was "Under the Big Top". Colorful floats, marching bands, and clowns filled the streets, as the parade made its way to the Special Olympic Stadium. People of all ages, including students, parents, children, and townspeople lined the streets.