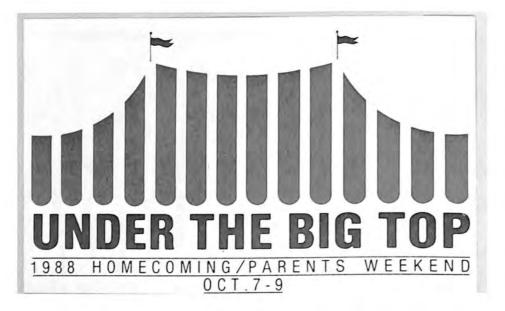

## THE PARADE

Who are these clowns?

The annual Homecoming Parade was one of the highlights of Homecoming/Parents weekend. The 1988 theme was "Under the Big Top". Colorful floats, marching bands, and clowns filled the streets, as the parade made its way to the Special Olympic Stadium. People of all ages, including students, parents, children, and townspeople lined the streets.