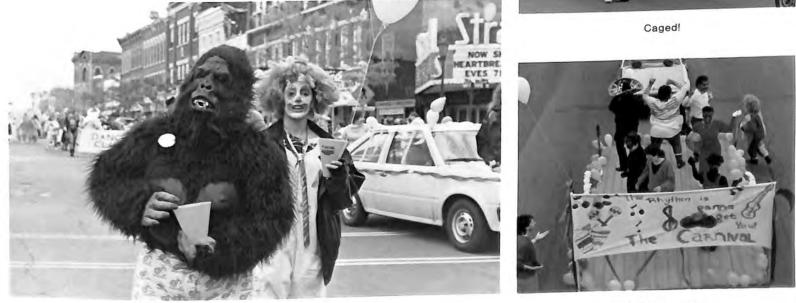

## THE PARADE

Who are these clowns?

The annual Homecoming Parade was one of the highlights of Homecoming/Parents weekend. The 1988 theme was "Under the Big Top". Colorful floats, marching bands, and clowns filled the streets, as the parade made its way to the Special Olympic Stadium. People of all ages, including students, parents, children, and townspeople lined the streets.

The King and Queen

Hurrah! Hurrah!

The Beasts are loose

Anyone want a ride?

What a happy group

Yeah team!

Dance, Dance, Dance!

Let the music play!

Just clown'n around!

A winner!

This guy really needs a haircut!

Wildcats?

A carnival on wheels!