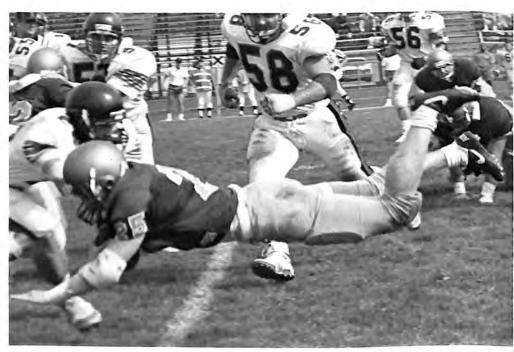

## 1988 Homecoming Game

The Golden Eagles lost the Homecoming game after holding the lead at halftime. Quarterback Scott Bowerman hit tight end Jeff Murphy on a 16-yard scoring pass with three minutes left in the first half. Werner Wandersleben connected on the extra point and the Golden Eagles lead 7-0 at halftime. The touchdown pass was the 16th of Bowerman's career, setting a new school record. The Golden Eagles missed several scoring opportunities throughout the game, and they lost 28-13 to the SUNY Cortland Red Dragons. Linebacker Jerry Wilson was named defensive player of the game. He made 11 tackles, seven unassisted. He also intercepted a pass and recovered a fumble.

Brockport closed its third consecutive 4-6 season with a bang, outscoring Oberlin College of Ohio, 48-15. The Golden Eagles set or tied 12 school records in the contest, raising the number of record-book alterations to 40 for the 1988 season. Head coach Ed Matejkovic is 12-18 after his first three seasons as head coach. Brockport star Blase Salamone finished his career with 333 tackles, including 150 this fall, both school marks. For the year, the All-American linebacker set seven records and tied one other. Running back Pete White racked up 231 all purpose yards in his career finale, and he finished the year with 1,264, more than double Brockport's next best, and added to 3,110 total career yards. His three rushing touchdowns gave him 20 total scores and 122 total points in his career, which earned him a spot on the ECAC Honor Roll. Quarterback Scott Bowerman rewrote the entire passing record book during the season, setting standards for yards gained in a season (1,625), and a career (2,790). Five members of the team were named to the 1988 Football Gazette All-American team: Blase Salamone, senior offensive tackle Dave Damelio, junior tight end Jeff Murphy, and sophomore defensive backs John Banek and David Nieman. Since Matejkovic took over as head coach seven Eagles have been named post season All-Americans. In the preceding 39 years, only six players had attained such status.