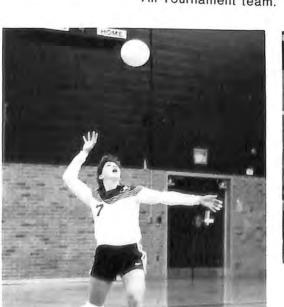

## **VOLLEYBALL**

Ricci Cannioto, Amy David, Dot Smith, Holly Diggins, Amy Pettit, Yvonne Caron, Tammy VanThof, Lisa Matties, Kelly McGuire, Nancy Estabrook, Julie Tokar, Head Coach Frank Short, Assistant Coach Lori Connor.

Kimmel, Kammi Reynolds, Sarah Harrison, Trainer Amy Figo, Head

Coach Kathy Krenzer.

The Golden Eagles set the best record of the fall season with a 34-14 record, led by coach Frank Short. They had a second place finish in the Binghamton Invitational, and third places in the Brockport and Fredonia Invitationals. They placed second at the SUNYAC Championships and fifth at the NYSWCAA Championships. Yvonne Caron and Julie Tokar were named to the All-American team, and Tammy VanThof was named to the All-SUNYAC team. Tokar was also named All-NYSW-CAA and Caron was named to the University of Rochester All-Tournament team.