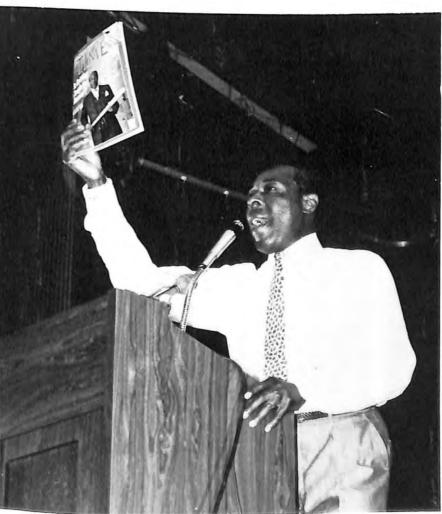

W

0

n

D

0

Todd Franko, Vince Gonzales, Cynthia Barrett, Corey Nadel, Tony Harris

A standing-room-only crowd in September listened as Joe Clark, a controversial principal from Eastside High School in Paterson, N.J., said that determination and persistence are "the essence of success."

The highly energized Clark waved his hands and jumped around as he delivered his speech that captivated the audience of over 700 students, faculty, and local residents.

## **JOE CLARK**