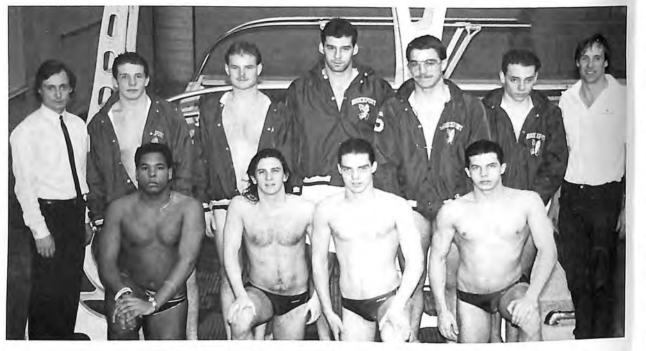

#### SWIMMING AND DIVING

#### James Delaney, Steve Fancher, Scott Hamann, Matt Hrbek, Mark Joseph, Scott Miller, Mike Page, Rob Ray, Brian Rubach, Paul Rubach, Sean Sammler, Ann Marie Casamento, Kim Dressel, Diane Edwards, Kerry Fairbanks, Rhonda Mason, Michele Mc-Kenna, Amy Mendell, Christina Miller, Kim Onetto, Charlene Panzner, Amy Piccarreto, Erin Robinson, Sandy Sleeper, Ann Walker, Head Coach Doug Tobey, Assistant Coach Dr. Swapan Mookerjee, Diving Coach Kevin Marshall.