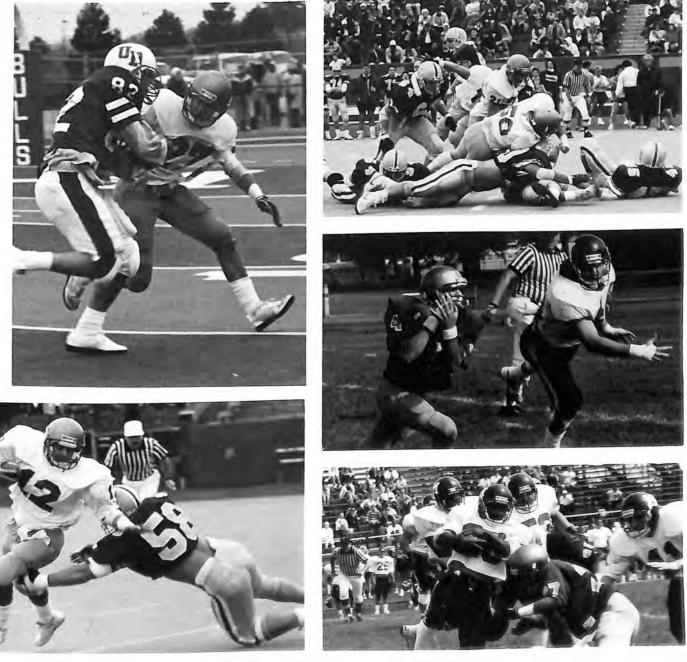

#### WELCOME TO SUNY BROCKPORT HOME OF THE GOLDEN EAGLES

Brockport closed its third consecutive 4-6 season with a bang, outscoring Oberlin College of Ohio, 48-15. The Golden Eagles set or tied 12 school records in the contest, raising the number of record-book alterations to 40 for the 1988 season. Head coach Ed Matejkovic is 12-18 after his first three seasons as head coach. Brockport star Blase Salamone finished his career with 333 tackles, including 150 this fall, both school marks. For the year, the All-American linebacker set seven records and tied one other. Running back Pete White racked up 231 all purpose yards in his career finale, and he finished the year with 1,264, more than double Brockport's next best, and added to 3,110 total career yards. His three rushing touchdowns gave him 20 total scores and 122 total points in his career, which earned him a spot on the ECAC Honor Roll. Quarterback Scott Bowerman rewrote the entire passing record book during the season, setting standards for yards gained in a season (1,625), and a career (2,790). Five members of the team were named to the 1988 Football Gazette All-American team: Blase Salamone, senior offensive tackle Dave Damelio, junior tight end Jeff Murphy, and sophomore defensive backs John Banek and David Nieman. Since Matejkovic took over as head coach seven Eagles have been named post season All-Americans. In the preceding 39 years, only six players had attained such status.