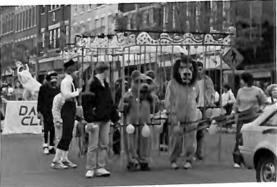

## THE PARADE

Who are these clowns?

The annual Homecoming Parade was one of the highlights of Homecoming/Parents weekend. The 1988 theme was "Under the Big Top". Colorful floats, marching bands, and clowns filled the streets, as the parade made its way to the Special Olympic Stadium. People of all ages, including students, parents, children, and townspeople lined the streets.

The King and Queen

Hurrah! Hurrah!

The Beasts are loose

Anyone want a ride?

What a happy group

Yeah team!

Dance, Dance, Dance!

Let the music play!