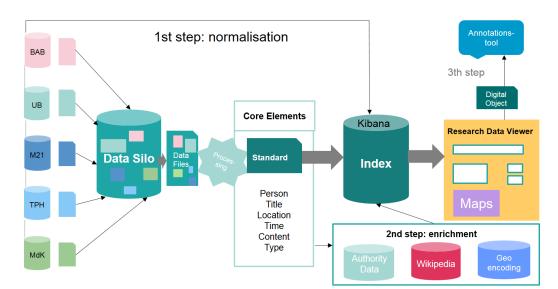

Figure 1: Africa Portal ZASB

accessible through one search engine. This was the starting point for the integrated search engine which is expected to replace the already-existing Africa Portal.

Representatives of five Basel Africa-related institutes met for the first time on 8 December, 2016 and agreed to tackle the problem by developing a new Africa Portal. The concept phase began in March 2017. Now, one year and eight project meetings later, the project has ripened. Soon there will be a beta-version of the "Research Data Viewer".

Due to the different indexing traditions in libraries, museums, and archives, as well as different software solutions, it would require a great effort to deliver all data in a uniform exchange format. Therefore, the Africa portal will use raw data the way it has been entered onto the various databases. The minimal requirement is to define core elements which are common for all participants which are automatically recognisable and can be assigned to a certain institution.

Due to the different indexing traditions, a quite simple core element set has been defined:

- Person (author, editor, photographer, producer, director, collector, vendor...)
- Description (title, name of the object...)
- Content (person, institution, event, topic, culture, time, location)
- Type (text, film (also TV), photography, audio (also radio), graphics, project, map...)
- (ethnographical) object, calendar, computer media...

Figure 5: Catalogue record Museum der Kulturen (here an example for an object from Australia)

The examples show that, despite a definition of core elements, their allocation is anything but trivial. It must also be assumed that, especially where there are no binding standards or authority files, the cataloguing staff have handled it differently over the years. The visualisation tool, Kibana, helps when it comes to revealing such inaccuracies.

## 6 Kibana

Kibana, a visual tool, can make mapped data visible and makes it easier to discover inconsistencies. There are at least hints for headings which are possibly not correct. This has an added advantage for the participants since it offers them a possibility to analyse their own catalogues and to quickly detect problems in mapping and/or indexing.