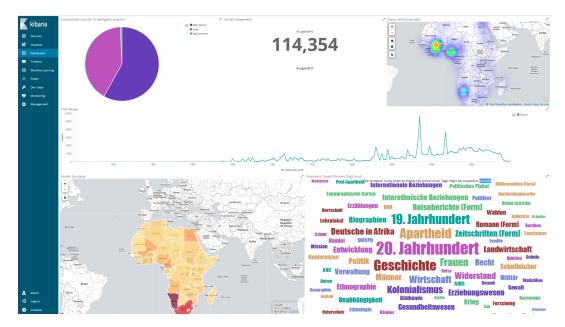

Figure 8: Kibana

## 6 Kibana

Kibana, a visual tool, can make mapped data visible and makes it easier to discover inconsistencies. There are at least hints for headings which are possibly not correct. This has an added advantage for the participants since it offers them a possibility to analyse their own catalogues and to quickly detect problems in mapping and/or indexing.