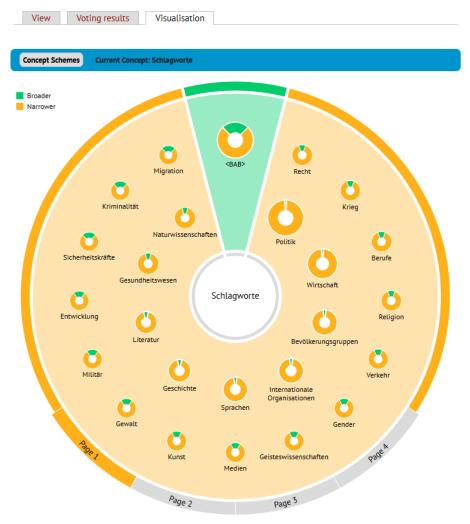

After modelling the BAB thesaurus in SKOS<sup>2</sup>, it was uploaded to BARTOC's RDF triple store, which returns a browsable visualisation.

# Thesaurus der Basler Afrika Bibliographien

Figure 7: Visualisation of BAB thesaurus in BARTOC (https://bartoc.org/en/node/2006/visual)

<sup>1</sup>https://bartoc.org

<sup>&</sup>lt;sup>2</sup>https://www.w3.org/2004/02/skos/