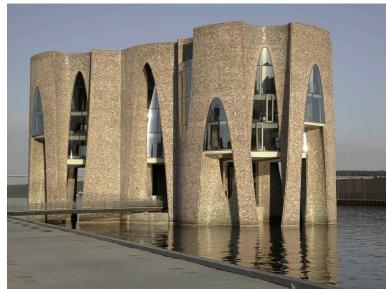

## Fjordenhus

Location: Vejle, Denmark

Architect: Sebastian Behmann, Studio Olafur Eliasson

Owner: Kirk Kapital

Year of completion: 2018

Climate: Cfb - Temperate/Without dry season/Warm

summer

Material of interest: Smooth, complex and curved surface with different toned and reflective bricks

Application: Fasade, Wall Finish

Properties of material: Transforms the classic Danish brick with fifteen tones of unglazed brick, glazed blue brick from the top of building (the sky) and green at the bottom (the sea), silver brick reflecting sunlight. Using brick to customize both sound and thermal quality of the space.