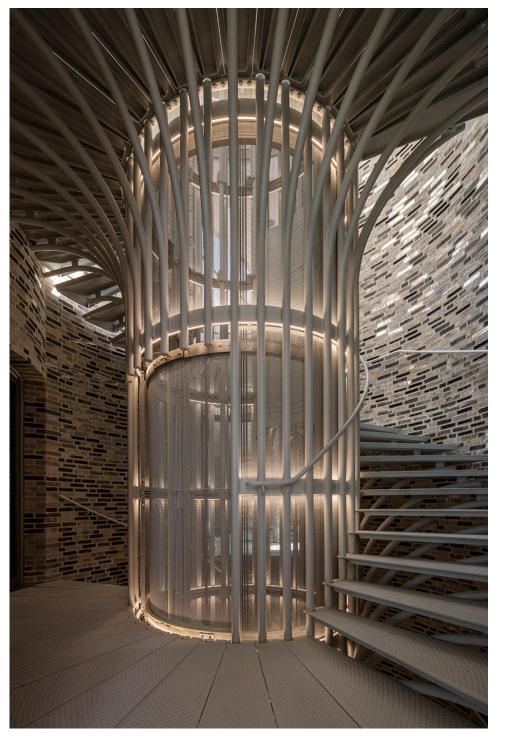

## Fjordenhus

Location: Vejle, Denmark

Architect: Sebastian Behmann, Studio Olafur Eliasson

Owner: Kirk Kapital

Year of completion: 2018

Climate: Cfb - Temperate/Without dry season/Warm

summer

Material of interest: Smooth, complex and curved surface with different toned and reflective bricks

Application: Fasade, Wall Finish

Properties of material: Transforms the classic Danish brick with fifteen tones of unglazed brick, glazed blue brick from the top of building (the sky) and green at the bottom (the sea), silver brick reflecting sunlight. Using brick to customize both sound and thermal quality of the space.