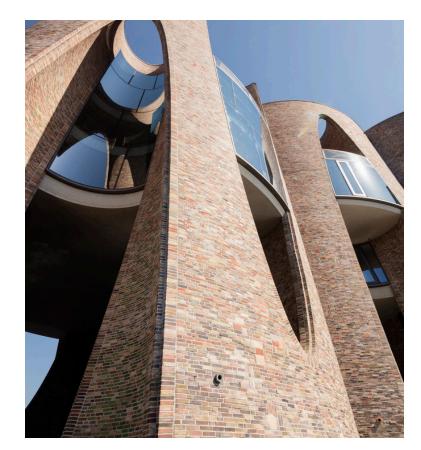

## Fjordenhus

Location: Vejle, Denmark

Architect: Sebastian Behmann, Studio Olafur Eliasson

Owner: Kirk Kapital

Year of completion: 2018

Climate: Cfb - Temperate/Without dry season/Warm

summer

Material of interest: Smooth, complex and curved surface with different toned and reflective bricks

Application: Fasade, Wall Finish

Properties of material: Transforms the classic Danish brick with fifteen tones of unglazed brick, glazed blue brick from the top of building (the sky) and green at the bottom (the sea), silver brick reflecting sunlight. Using brick to customize both sound and thermal quality of the space.