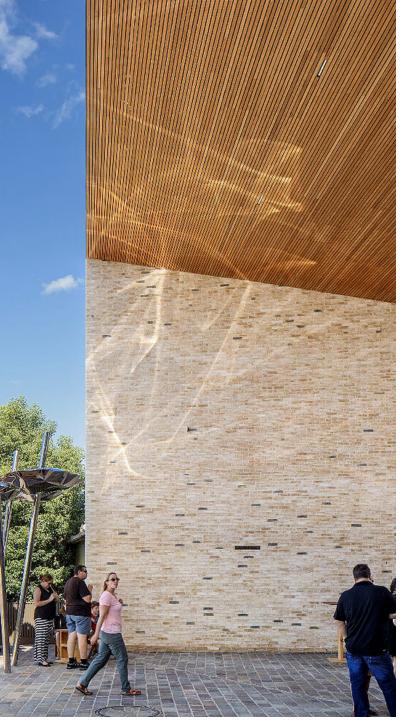

## Maitland Riverlink

Location: Maitland, Australia

Architect: CHROFI, McGregor Coxall

Owner: N/A

Year of completion: 2018

Climate: Csb Warm-sumer Mediterranean

Material of interest: Brick

**Application:** Exterior Finish

Properties of material: Brick used to match local heritage and adjacent properties in Maitland revitalization as well as mimic local sandstone