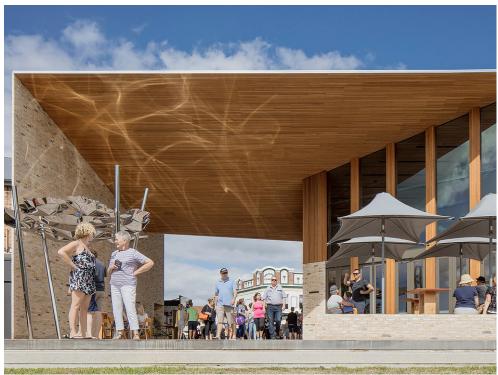

## Maitland Riverlink

Location: Maitland, Australia

Architect: CHROFI, McGregor Coxall

Owner: N/A

Year of completion: 2018

Climate: Csb Warm-sumer Mediterranean

Material of interest: Brick

**Application:** Exterior Finish

Properties of material: Brick used to match local heritage and adjacent properties in Maitland revitalization as well as mimic local sandstone