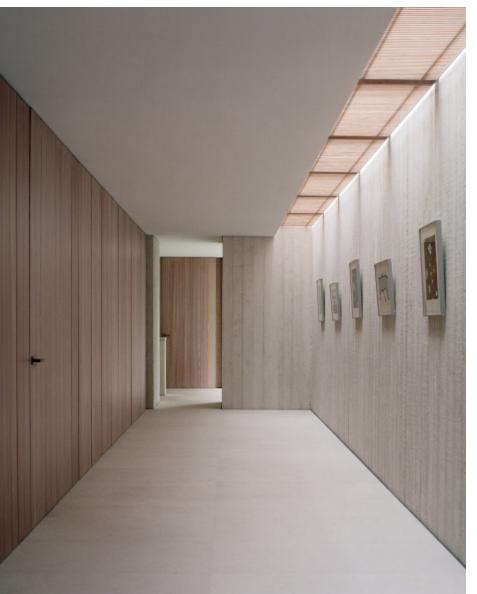

**Properties of material:** Fundamental to the project was the decision to reflect the textural quality of the bark of the fir trees on the site in the primary building material. Titanium dioxide enhanced white reinforced concrete, which forms all exterior and interior vertical surfaces, is imprinted with the texture and silhouette of roughly sawn fir boards, in a module of 150mm. This module is continued in all exterior and interior joinery elements, which are crafted from similar fir board to those used as the concrete formwork.