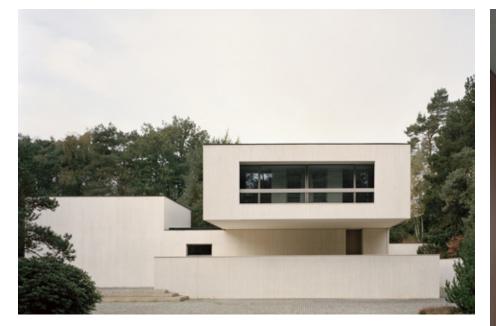

**Properties of material:** Fundamental to the project was the decision to reflect the textural quality of the bark of the fir trees on the site in the primary building material. Titanium dioxide enhanced white reinforced concrete, which forms all exterior and interior vertical surfaces, is imprinted with the texture and silhouette of roughly sawn fir boards, in a module of 150mm. This module is continued in all exterior and interior joinery elements, which are crafted from similar fir board to those used as the concrete formwork.