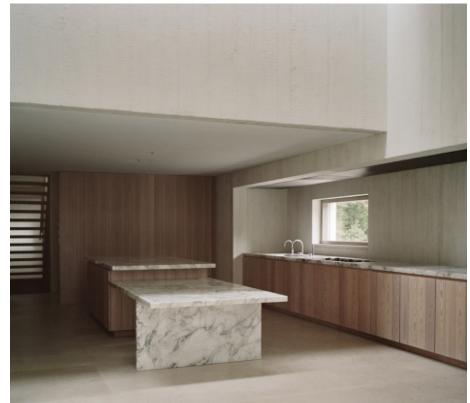

**Properties of material:** Fundamental to the project was the decision to reflect the textural quality of the bark of the fir trees on the site in the primary building material. Titanium dioxide enhanced white reinforced concrete, which forms all exterior and interior vertical surfaces, is imprinted with the texture and silhouette of roughly sawn fir boards, in a module of 150mm. This module is continued in all exterior and interior joinery elements, which are crafted from similar fir board to those used as the concrete formwork.