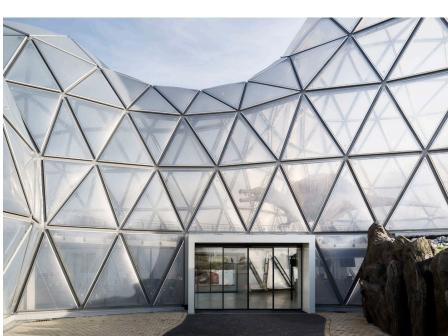

## Dinosaur Theme Park Entrance Building

Location: Bautzen, Germany

Architect: rimpf ARCHITEKTUR

Owner: N/A

Year of completion: 2017

Climate: Temperate oceanic climate

Material of interest: ETFE-foil (fluorine-based

plastic)

Application: Exterior and interior

Properties of material: The structure and color of the translucent shell, made of ETFE-foil, symbolize nature and life. The exceptional significance and the identity-establishing shape contribute to the character of this entrance building as an unique location.