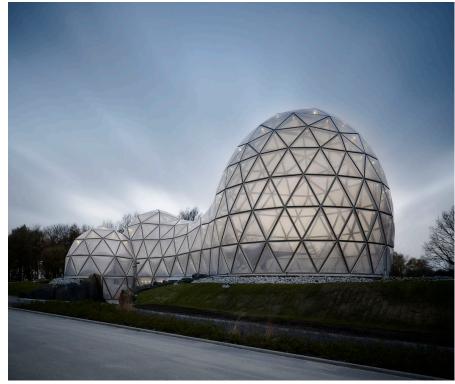

## Dinosaur Theme Park Entrance Building

Location: Bautzen, Germany

Architect: rimpf ARCHITEKTUR

Owner: N/A

Year of completion: 2017

Climate: Temperate oceanic climate

Material of interest: ETFE-foil (fluorine-based

plastic)

Application: Exterior and interior

Properties of material: The structure and color of the translucent shell, made of ETFE-foil, symbolize nature and life. The exceptional significance and the identity-establishing shape contribute to the character of this entrance building as an unique location.