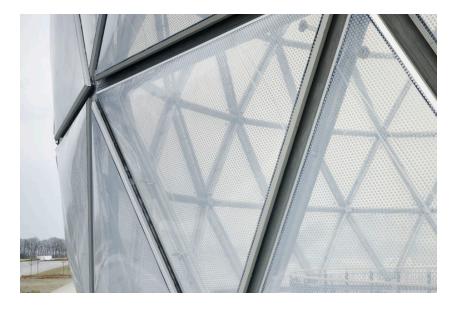

## Dinosaur Theme Park Entrance Building

Location: Bautzen, Germany

Architect: rimpf ARCHITEKTUR

Owner: N/A

Year of completion: 2017

Climate: Temperate oceanic climate

Material of interest: ETFE-foil (fluorine-based

plastic)

Application: Exterior and interior

Properties of material: The structure and color of the translucent shell, made of ETFE-foil, symbolize nature and life. The exceptional significance and the identity-establishing shape contribute to the character of this entrance building as an unique location.