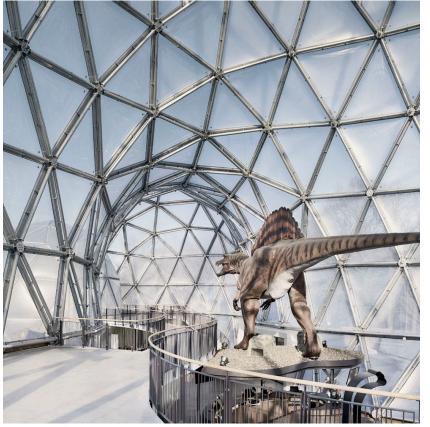

## Dinosaur Theme Park Entrance Building

Location: Bautzen, Germany

Architect: rimpf ARCHITEKTUR

Owner: N/A

Year of completion: 2017

Climate: Temperate oceanic climate

Material of interest: ETFE-foil (fluorine-based

plastic)

Application: Exterior and interior

Properties of material: The structure and color of the translucent shell, made of ETFE-foil, symbolize nature and life. The exceptional significance and the identity-establishing shape contribute to the character of this entrance building as an unique location.