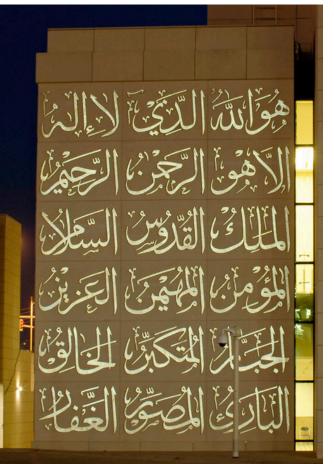

## Location: Abu Dhabi, UAE

Architect: APG Architecture and Planning Group

Owner: N/A

Year of completion: 2015

Climate: Hot desert climate

Material of interest: Translucent Concrete

Application: Exterior

**Properties of material:** With this new mosque, APG has introduced innovative and new ideas and concepts with the use of light transmitting concrete technology for the construction of unique and distinguished facades. The AI Aziz Mosque project was provided with worldwide unique and impressive Facade elements that were designed, produced and installed by LUCEM Lichtbeton. Each facade element is a massive concrete panel that is absolutely weatherproof and can withstand extreme temperatures usually prevailing in the summer months of the United Arab Emirates. The surface of the facade elements has been treated to ensure resistance of the erosion caused by sandstorms