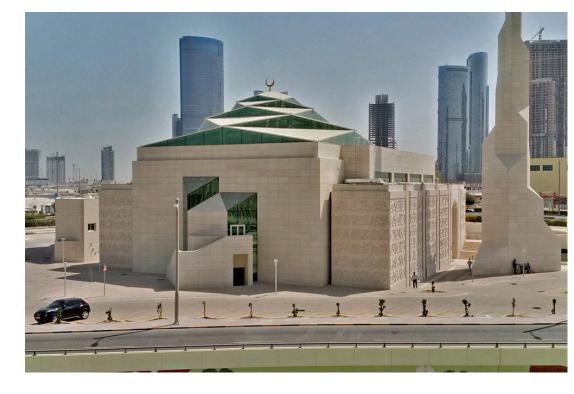

## Al Aziz Mosque

## Location: Abu Dhabi, UAE

Architect: APG Architecture and Planning Group

Owner: N/A

Year of completion: 2015

Climate: Hot desert climate

Material of interest: Translucent Concrete

Application: Exterior

**Properties of material:** With this new mosque, APG has introduced innovative and new ideas and concepts with the use of light transmitting concrete technology for the construction of unique and distinguished facades. The AI Aziz Mosque project was provided with worldwide unique and impressive Facade elements that were designed, produced and installed by LUCEM Lichtbeton. Each facade element is a massive concrete panel that is absolutely weatherproof and can withstand extreme temperatures usually prevailing in the summer months of the United Arab Emirates. The surface of the facade elements has been treated to ensure resistance of the erosion caused by sandstorms