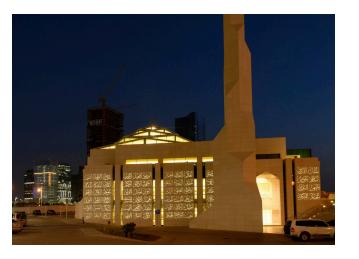

## Location: Abu Dhabi, UAE

Architect: APG Architecture and Planning Group

Owner: N/A

Year of completion: 2015

Climate: Hot desert climate

Material of interest: Translucent Concrete

Application: Exterior

**Properties of material:** With this new mosque, APG has introduced innovative and new ideas and concepts with the use of light transmitting concrete technology for the construction of unique and distinguished facades. The AI Aziz Mosque project was provided with worldwide unique and impressive Facade elements that were designed, produced and installed by LUCEM Lichtbeton. Each facade element is a massive concrete panel that is absolutely weatherproof and can withstand extreme temperatures usually prevailing in the summer months of the United Arab Emirates. The surface of the facade elements has been treated to ensure resistance of the erosion caused by sandstorms