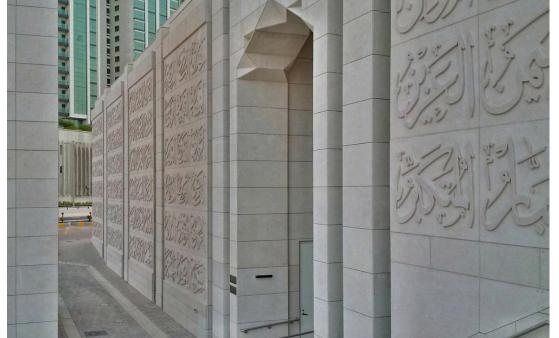

## Location: Abu Dhabi, UAE

Architect: APG Architecture and Planning Group

Owner: N/A

Year of completion: 2015

Climate: Hot desert climate

Material of interest: Translucent Concrete

Application: Exterior

**Properties of material:** With this new mosque, APG has introduced innovative and new ideas and concepts with the use of light transmitting concrete technology for the construction of unique and distinguished facades. The AI Aziz Mosque project was provided with worldwide unique and impressive Facade elements that were designed, produced and installed by LUCEM Lichtbeton. Each facade element is a massive concrete panel that is absolutely weatherproof and can withstand extreme temperatures usually prevailing in the summer months of the United Arab Emirates. The surface of the facade elements has been treated to ensure resistance of the erosion caused by sandstorms