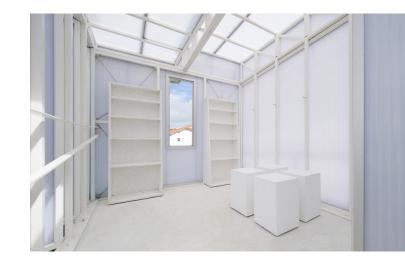

**Properties of material:** The unusual structure consists of a streel frame clad in panels of translucent polycarbonate, and features a dysfunctional chimney stack and a set of fin-like shutters – all references to the region's industrial architecture.