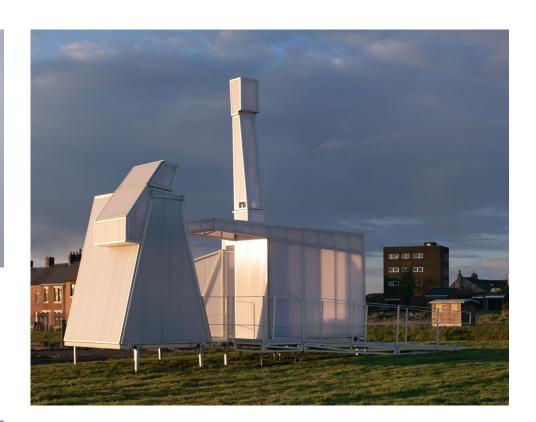

**Properties of material:** The unusual structure consists of a streel frame clad in panels of translucent polycarbonate, and features a dysfunctional chimney stack and a set of fin-like shutters – all references to the region's industrial architecture.