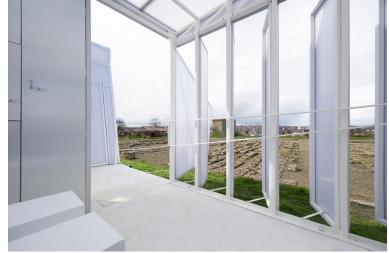

**Properties of material:** The unusual structure consists of a streel frame clad in panels of translucent polycarbonate, and features a dysfunctional chimney stack and a set of fin-like shutters – all references to the region's industrial architecture.