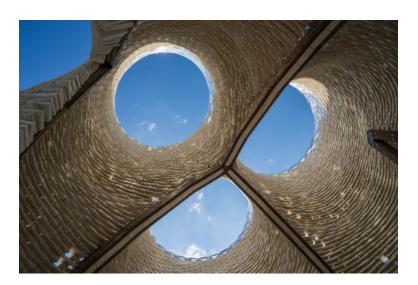

Location: NYC,US

Architect: The Living

Owner: N/A

Year of completion: 2014

Climate: Dfa

Material of interest: biodegradable materials

**Application:** Exterior

**Properties of material:** organic, biodegradable bricks consisting of no more than farm waste and a culture of fungus that is grown to fit a brick-shaped mold