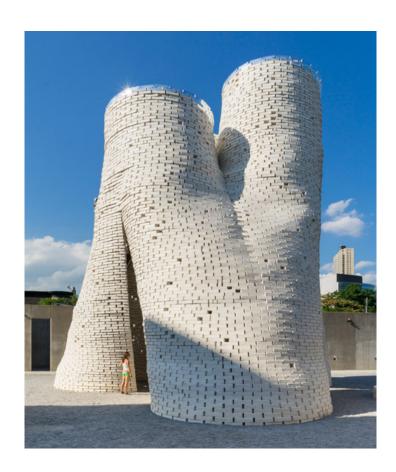

Location: NYC,US

Architect: The Living

Owner: N/A

Year of completion: 2014

Climate: Dfa

Material of interest: biodegradable materials

**Application:** Exterior

**Properties of material:** organic, biodegradable bricks consisting of no more than farm waste and a culture of fungus that is grown to fit a brick-shaped mold