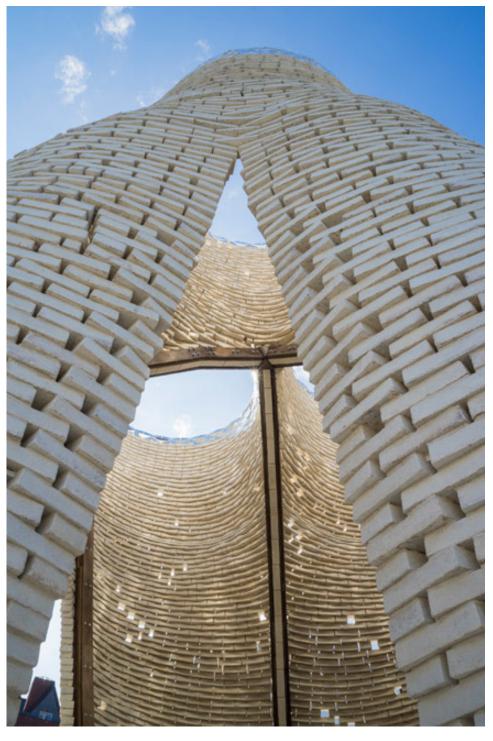

Location: NYC,US

Architect: The Living

Owner: N/A

Year of completion: 2014

Climate: Dfa

Material of interest: biodegradable materials

**Application:** Exterior

**Properties of material:** organic, biodegradable bricks consisting of no more than farm waste and a culture of fungus that is grown to fit a brick-shaped mold