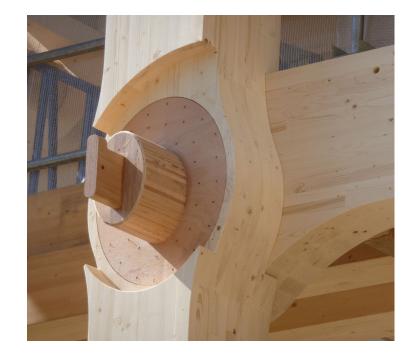

Material of interest: Cross Laminated Timber

Application: Structure

Properties of material: Cross Laminated Timber was used to create all structural components down to the smallest joint detail. Strand and grain directions of each member were arranged to create special structural properties working in tandem with other members.