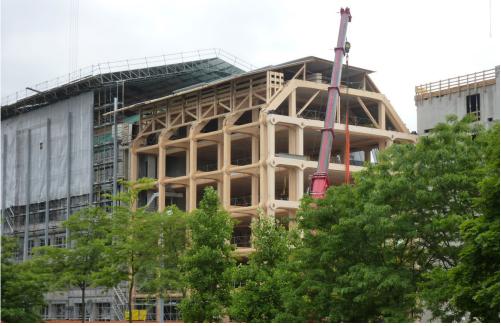

## Tamedia Office Building

**Location: Zurich, Switzerland** 

Architect: Shigeru Ban Architects

Owner: Tamedia AG

Year of completion: 2013

Climate: Temperate Oceanic Climate (Koppen Climate

Classification: Cfb)

Material of interest: Cross Laminated Timber

Application: Structure

Properties of material: Cross Laminated Timber was used to create all structural components down to the smallest joint detail. Strand and grain directions of each member were arranged to create special structural properties working in tandem with other members.