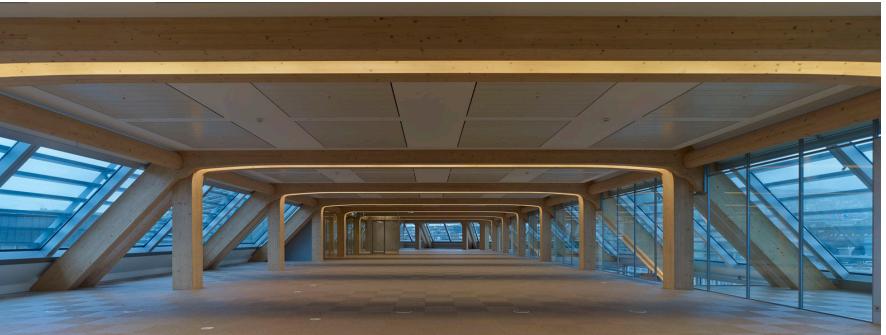

## Tamedia Office Building

**Location: Zurich, Switzerland** 

Architect: Shigeru Ban Architects

Owner: Tamedia AG

Year of completion: 2013

Climate: Temperate Oceanic Climate (Koppen Climate

Classification: Cfb)

Material of interest: Cross Laminated Timber

Application: Structure

Properties of material: Cross Laminated Timber was used to create all structural components down to the smallest joint detail. Strand and grain directions of each member were arranged to create special structural properties working in tandem with other members.