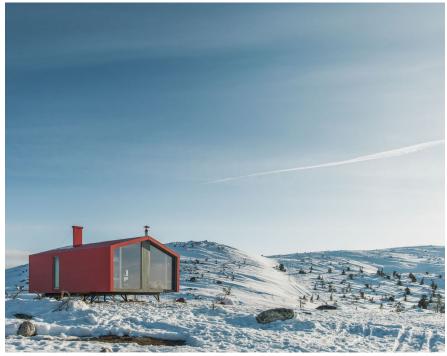

Properties of material: Steel in forms of exterior cladding, structure and interior finishes were used to guarantee minimum weight, therefore the hut's deployability by helicoptors to Russia's remote north.