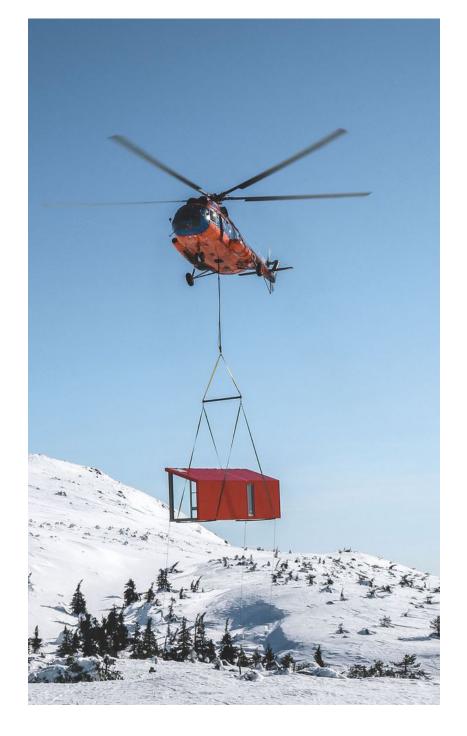

Properties of material: Steel in forms of exterior cladding, structure and interior finishes were used to guarantee minimum weight, therefore the hut's deployability by helicoptors to Russia's remote north.