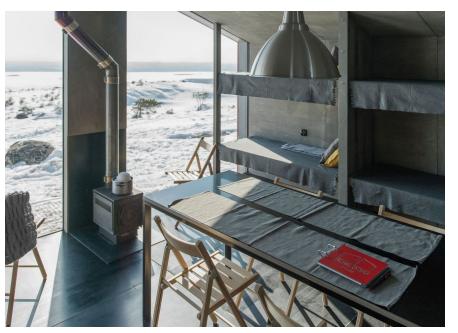

Properties of material: Steel in forms of exterior cladding, structure and interior finishes were used to guarantee minimum weight, therefore the hut's deployability by helicoptors to Russia's remote north.