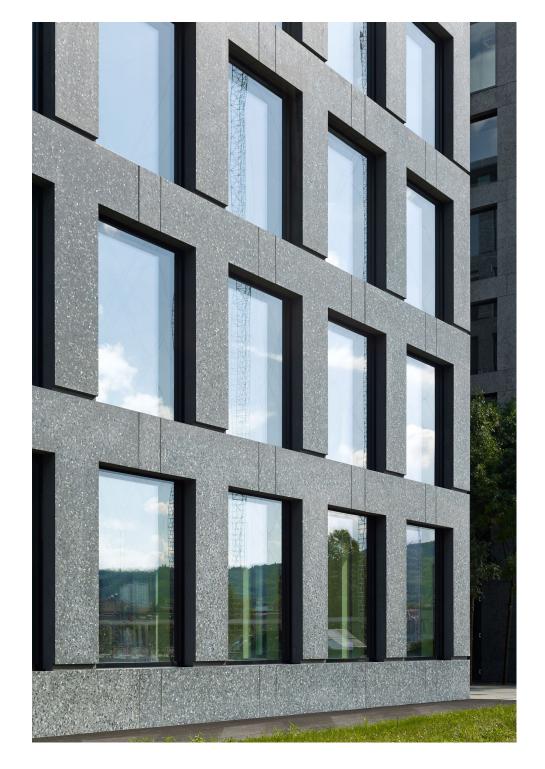

Application: Exterior facade

Properties of material: This engineered and manufactured stone has a matte finish which changes throughout the day based on perception. Also the facade has reveals which make it appear to be "carved out" thus emphasizing the horizontality of the structure.