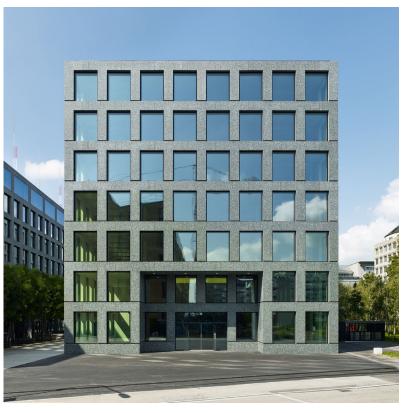

## Herostrasse Office Building

Location: Zurich, Switzerland

Architect: Max Dudler

Owner: Poyry Management Consulting

Year of completion: 2014

Climate: Marine West Coast Climate

Material of interest: stone slab

Application: Exterior facade

Properties of material: This engineered and manufactured stone has a matte finish which changes throughout the day based on perception. Also the facade has reveals which make it appear to be "carved out" thus emphasizing the horizontality of the structure.