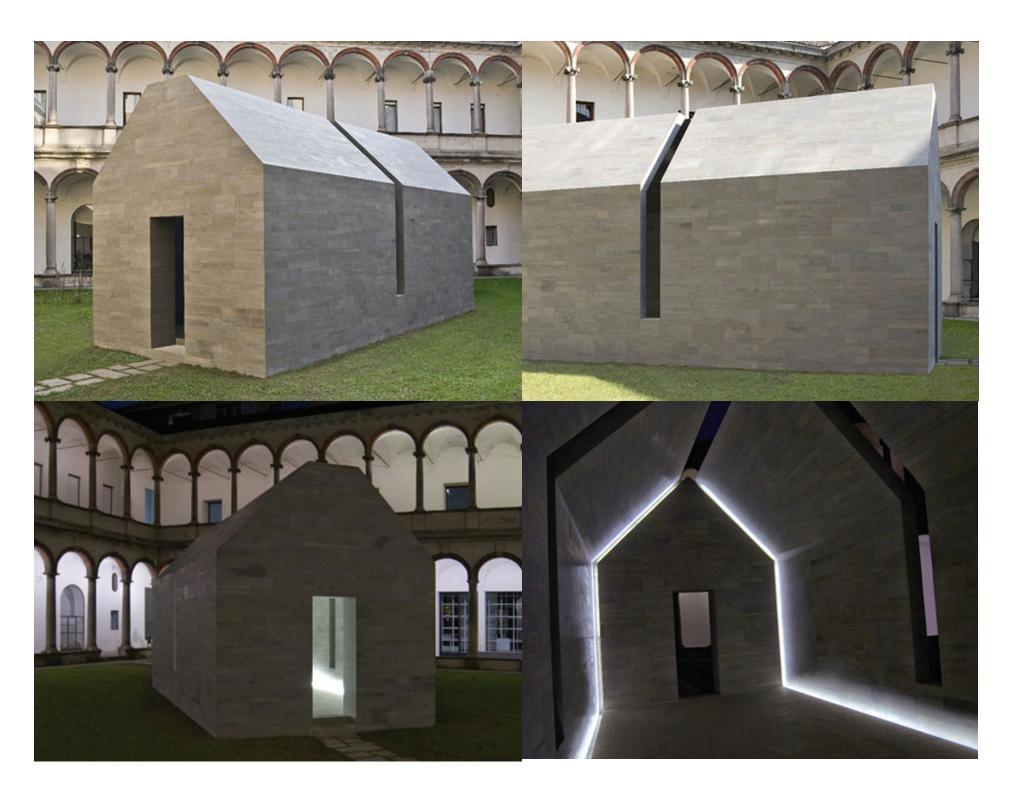

## House of Stone

Location: Milan, Italy

Architect: John Pawson

Owner: Interni Think Tank

Year of completion: 2010

Climate: Mediterranean

Material of interest: Recycled Granite Chips

(Lithoverde)

Application: Exterior, Structure

Properties of material: The material is composed of 99% recycled granite and 1% natural soy resin. This material reuses a material (granite) that is otherwise difficult to dispose of properly. It has a beautiful aesthetic and creates a sense of strength and serenity.