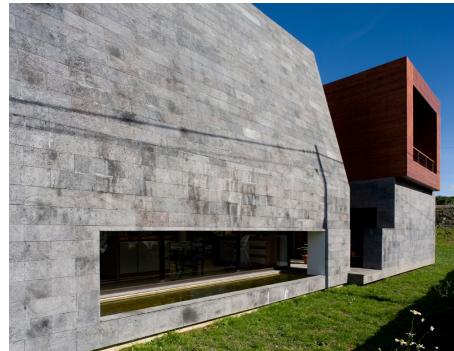

**Application:** Exterior

Properties of material: The exterior to east and south is cast with the local lava stone, recalling the usual stone walls dividing the lands and protecting the houses all over the island landscape. On top a play with two moving cryptomeria wood volumes around the impluvium courtyard envelops the rooms and links also with the traditional added wood volumes seen all over the landscape.