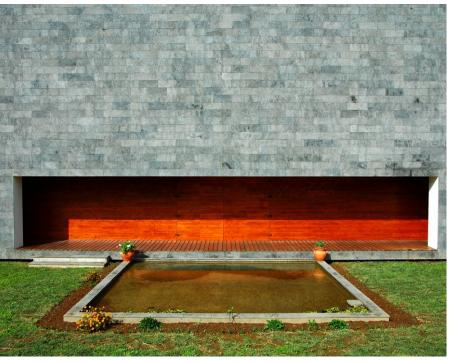

**Application:** Exterior

Properties of material: The exterior to east and south is cast with the local lava stone, recalling the usual stone walls dividing the lands and protecting the houses all over the island landscape. On top a play with two moving cryptomeria wood volumes around the impluvium courtyard envelops the rooms and links also with the traditional added wood volumes seen all over the landscape.