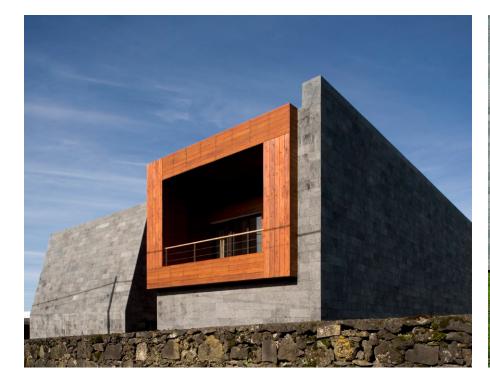

**Application:** Exterior

Properties of material: The exterior to east and south is cast with the local lava stone, recalling the usual stone walls dividing the lands and protecting the houses all over the island landscape. On top a play with two moving cryptomeria wood volumes around the impluvium courtyard envelops the rooms and links also with the traditional added wood volumes seen all over the landscape.