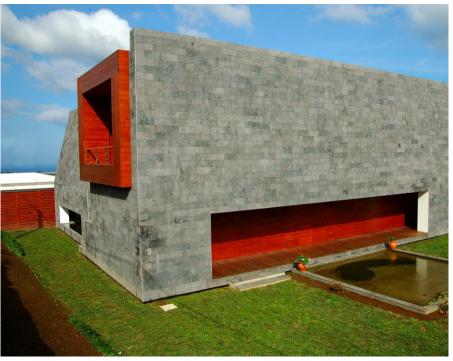

**Application:** Exterior

Properties of material: The exterior to east and south is cast with the local lava stone, recalling the usual stone walls dividing the lands and protecting the houses all over the island landscape. On top a play with two moving cryptomeria wood volumes around the impluvium courtyard envelops the rooms and links also with the traditional added wood volumes seen all over the landscape.