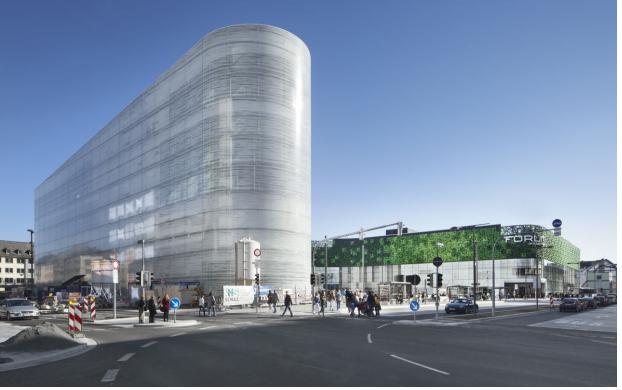

## Properties of material:

The volume has an double façade with a Structural-Glazing construction of white silk-screened glass, which embraces the building like a second skin.