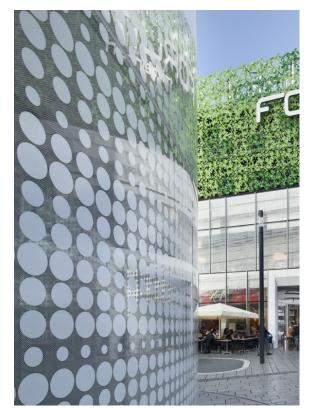

## Properties of material:

The volume has an double façade with a Structural-Glazing construction of white silk-screened glass, which embraces the building like a second skin.