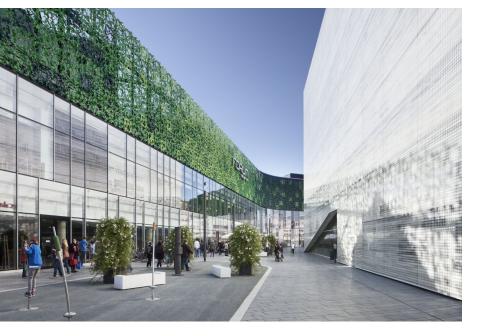

## Properties of material:

The volume has an double façade with a Structural-Glazing construction of white silk-screened glass, which embraces the building like a second skin.