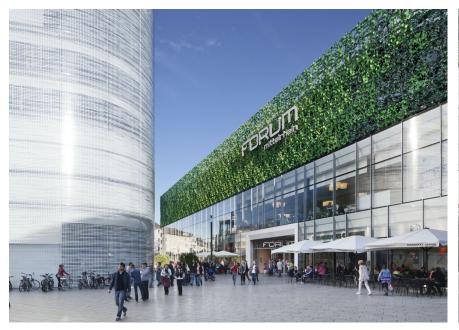

## Properties of material:

The volume has an double façade with a Structural-Glazing construction of white silk-screened glass, which embraces the building like a second skin.