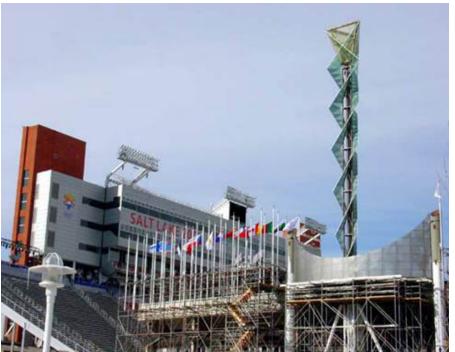

## Salt Lake 2002 Olympic Games Cauldron

Location: Salt Lake City, UT

Architect: WET Design

Owner: International Olympic Committee

Year of completion: 2002

Cimate: Tropical and Subtropical Steppe Climate

Material of interest: Laminated Glass