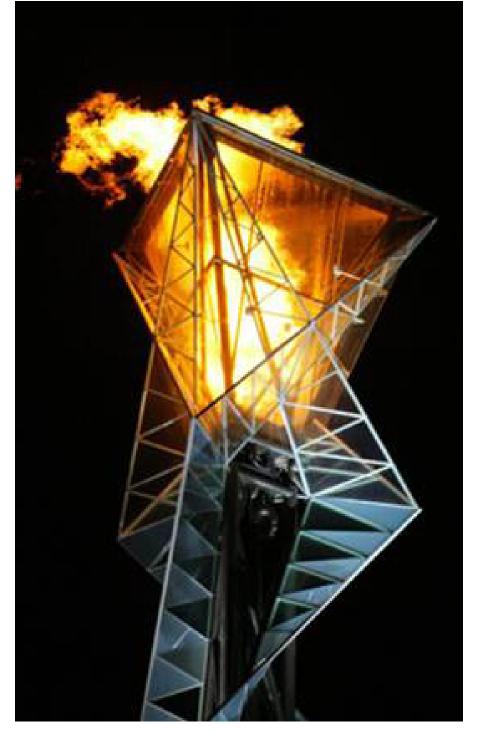

## Salt Lake 2002 Olympic Games Cauldron

Location: Salt Lake City, UT

Architect: WET Design

Owner: International Olympic Committee

Year of completion: 2002

Cimate: Tropical and Subtropical Steppe Climate

Material of interest: Laminated Glass

**Application:** Support Pieces

Properties of material: The cauldron is constructed of the Laminated Glass which is a wire-less, fire-resistant glass. If impacted, the glass adheres to the interlayer, reducing risk of injuries to spectators below.