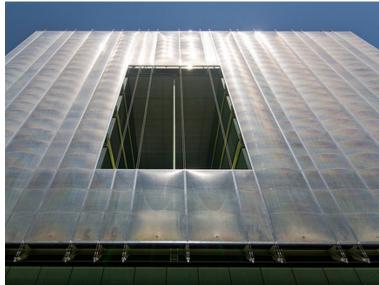

**Application:** Exterior

Properties of material: ETFE cushions are used as a sun screen, inflated in the winter to gain solar energy, deflated in the summer to provide shade.