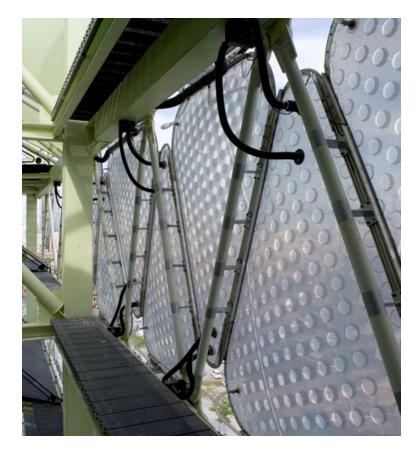

**Application:** Exterior

Properties of material: ETFE cushions are used as a sun screen, inflated in the winter to gain solar energy, deflated in the summer to provide shade.