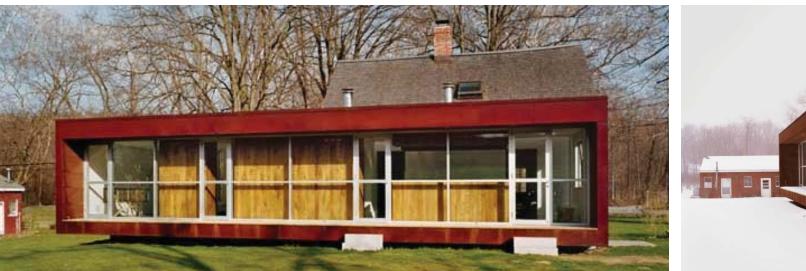

Application: Exterior Cladding

**Properties of material:** Corten Steel was used for the exterior cladding of this structure. This type of metal is created due to natural rusting. It allows for the building facade to age naturally without regular maintenance.