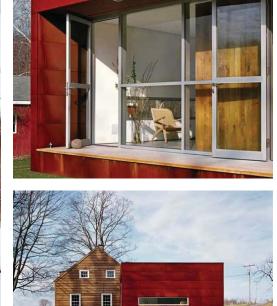

Application: Exterior Cladding

**Properties of material:** Corten Steel was used for the exterior cladding of this structure. This type of metal is created due to natural rusting. It allows for the building facade to age naturally without regular maintenance.