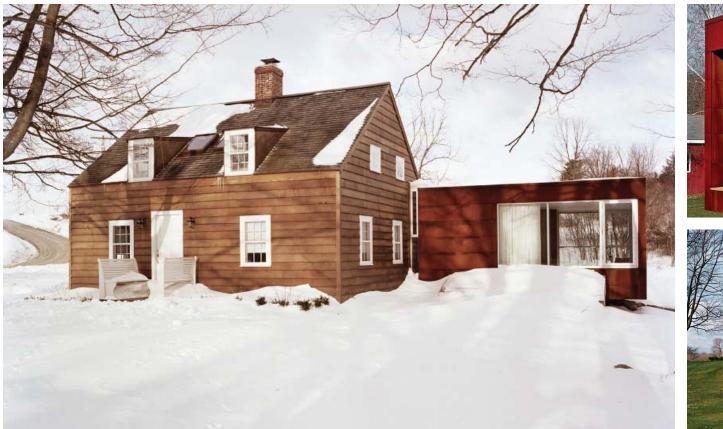

## Ten Broeck Cottage

Location: Columbia County, New York, USA

Architect: Messana O'Rorke

**Owner:** Private Owner

Year of completion: 1734, rennovation completion unknown

Climate: Humid Continental

Material of interest: Metal

Application: Exterior Cladding

**Properties of material:** Corten Steel was used for the exterior cladding of this structure. This type of metal is created due to natural rusting. It allows for the building facade to age naturally without regular maintenance.