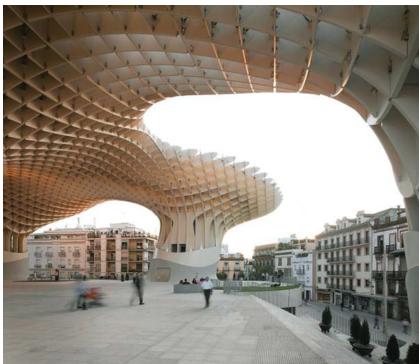

Architect: J. Mayer H. Architects

Owner: City of Seville

Year of completion: 2011

Climate: Mediterranean

Material of interest: Wood

Application: Exterior Cladding and Structure

Properties of material: Wood planning panels wi a polyurethane coating are intersected together to form parasols and canopies on the site.