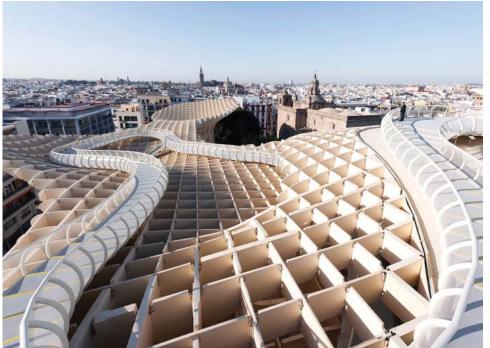

Architect: J. Mayer H. Architects

Owner: City of Seville

Year of completion: 2011

Climate: Mediterranean

Material of interest: Wood

Application: Exterior Cladding and Structure

Properties of material: Wood planning panels wi a polyurethane coating are intersected together to form parasols and canopies on the site.