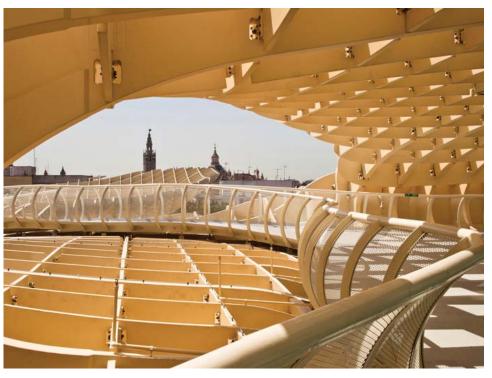

Architect: J. Mayer H. Architects

Owner: City of Seville

Year of completion: 2011

Climate: Mediterranean

Material of interest: Wood

Application: Exterior Cladding and Structure

Properties of material: Wood planning panels wi a polyurethane coating are intersected together to form parasols and canopies on the site.