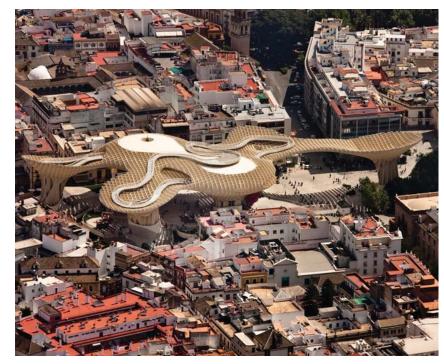

Architect: J. Mayer H. Architects

Owner: City of Seville

Year of completion: 2011

Climate: Mediterranean

Material of interest: Wood

Application: Exterior Cladding and Structure

Properties of material: Wood planning panels wi a polyurethane coating are intersected together to form parasols and canopies on the site.