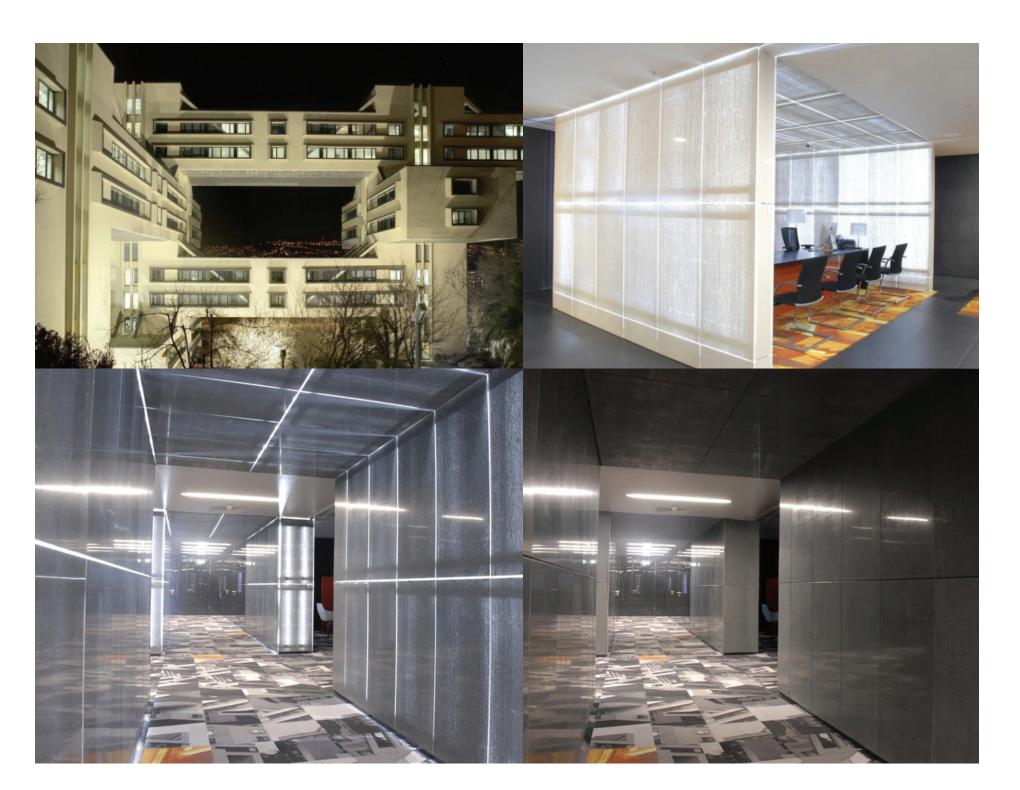

## Bank of Georgia Headquarters

Location: Tbilisi, Georgia

Architect: Architectural Group & Partners, Tbilisi

Owner: Bank of Georgia

Year of completion: 2011

Climate: Moderately Humid Subtropical Climate

Material of interest: Translucent Concrete, LUCEM

Application: Exterior / Interior

Properties of material: The material is a translucent concrete that allows light to pass through the embedded optical fibers.

## Sources:

Manufacturer Website: www.lucem.de http://www.archdaily.com/228934/new-headquartersof-bank-of-georgia-illuminated-translucent-concrete-forinterior-design-architectural-group-partners/