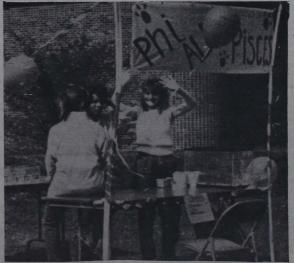

Take advantage of all these opportunities!

At the 1986 Ursinus Spring Weekend, Phi Alpha Psi sponsored a fundraising activity, one of the many held by various campus organizations.