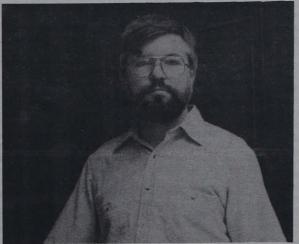

# Professor—One of Eighty Arrested For Protest

BY JEAN MARIE KISS **Grizzly Editor** 

A dismal rainy Good Friday (April 17) in Center City, Philadelphia was an appropriate setting for a protest against abortion. The only damper for this demonstration at the entrance of the Elizabeth Blockwell Center was the arrest of eighty participants, including an Ursinus Professor of Physics, Douglas Nagy.

In classic protest fashion, Nagy, who was recently granted tenure by the College's Board of Directors, instigated his arrest by jumping over a police barrier, while others blocked the entrance to the center.

"The primary motivation for the protest is that throughout history, the adults' traditional role is to protect the younger generation-in this case it is the unborn," stated Nagy.

Douglas Nagy, a physics professor, was arrested during an antiabortion demonstration last Friday in Center City Philadelphia.