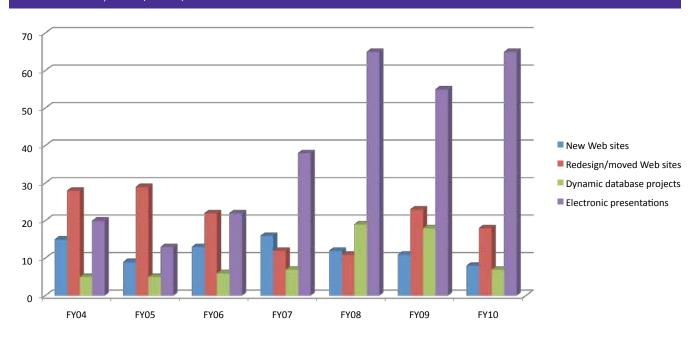

| Appendix AA — ITV/Video/Web Conferencing Table 70: Total Conferencing Events and Hours Fiscal Year Comparison Table 71: ITV Events and Hours Hosted/Received Table 72: ITV Events and Hours Hosted/Received Comparison Chart 17: ITV Classes Hosted/Received at SCSU Chart 18: ITV Meetings Hosted/Received at SCSU                                                                                      | 97<br>97<br>98                         |
|----------------------------------------------------------------------------------------------------------------------------------------------------------------------------------------------------------------------------------------------------------------------------------------------------------------------------------------------------------------------------------------------------------|----------------------------------------|
| Appendix BB — Multimedia/Web Production Services  Table 73: Multimedia/Web Projects Comparison  Chart 19: Multimedia/Web Projects Comparison                                                                                                                                                                                                                                                             |                                        |
| Appendix CC — Networking  Table 74: Campus Ethernet Infrastructure Statistics Chart 20: Campus Ethernet Infrastructure Statistics Table 75: Total Campus Ethernet Ports Table 76: Network/System Uptime Table 77: Reasons for Network/System Downtime Table 78: Number of Registered Campus Wireless Users Table 79: Campus Wireless Network Coverage Table 80: Residence Hall Wireless Network Coverage | 100<br>100<br>101<br>101<br>101<br>102 |
| Appendix DD — ResNet Table 81: ResNet Wired Connections Comparison Table 82: Percentage of Residence Hall Rooms with One or More Active Wired Connections Chart 21: Residence Hall Operating System Registration, FY10                                                                                                                                                                                   | 103<br>103<br>103                      |
| Appendix EE — Servers/Authentication Systems Table 83: Number of Servers Table 84: Spam Report by Fiscal Year Chart 22: Spam Report by Fiscal Year                                                                                                                                                                                                                                                       |                                        |
| Appendix FF — User Accounts Table 85: HuskyNet Accounts Created Table 86: HuskyNet File Space Use — Snapshot in July 2010 Table 87: HuskyNet File Space Use Comparison                                                                                                                                                                                                                                   | 105<br>105<br>105                      |
| Appendix GG — Video/Media Productions Table 88: Completed Video Projects by Fiscal Year                                                                                                                                                                                                                                                                                                                  | 106                                    |
| Appendix HH — Workstation/Application Support Table 89: Total Workstations Supported in FY10.                                                                                                                                                                                                                                                                                                            | 106                                    |