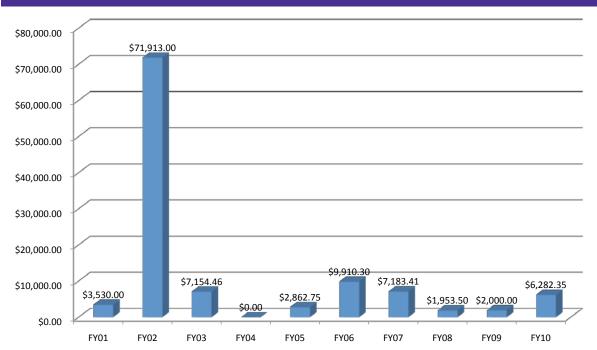

#### **SUMMARY OF FY10 ACCOMPLISHMENTS**

Of the nine grant proposals developed and submitted, six were funded for a total of \$186,282.35. Two of the eight proposals submitted were to external entities. Several projects for grants received in previous years were completed, such as the American Library Association/ National Endowment for the Humanities "Soul of a

#### **STATISTICS:**

See Appendix C