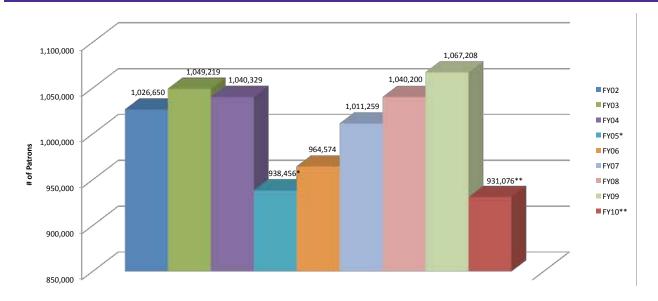

| Appendix J — Acquisitions  Table 22: Materials Inventory Holdings  Table 23: Library Materials Holdings  Chart 6: Library Materials Holdings  Table 24: Acquisitions Expenditures  Chart 7: Change in Acquisitions Expenditures                                                                                                                                                                                                                                                                                                                             | 73<br>73<br>74                                     |
|-------------------------------------------------------------------------------------------------------------------------------------------------------------------------------------------------------------------------------------------------------------------------------------------------------------------------------------------------------------------------------------------------------------------------------------------------------------------------------------------------------------------------------------------------------------|----------------------------------------------------|
| Appendix K — Central Minnesota Libraries Exchange (CMLE) Table 25: CMLE Membership Types Table 26: CMLE Interlibrary Loan Statistics                                                                                                                                                                                                                                                                                                                                                                                                                        |                                                    |
| Appendix L — Circulation Table 27: Circulation Transactions Table 28: Patron Records. Table 29: Traditional Reserves Table 30: Electronic Reserves, Files Added Comparison Chart 8: Changing Nature of Reserves: Items Added by Fiscal Year Table 31: Facilities Check-out Table 32: Equipment Check-out Chart 9: Annual Equipment Check-out Comparison Table 33: Media Check-out Chart 10: Annual Media Check-out Comparison Table 34: Monthly Gate Count Statistics Chart 11: Gate Count by Fiscal Year Table 35: Total Open Library Hours by Fiscal Year | 75<br>76<br>76<br>76<br>77<br>77<br>78<br>78<br>79 |
| Appendix M — Electronic Resources and Periodicals  Table 36: Serial Subscriptions Comparison  Table 37: Patrons Assisted Comparison                                                                                                                                                                                                                                                                                                                                                                                                                         |                                                    |
| Appendix N — Government Documents  Table 38: Government Documents Comparison                                                                                                                                                                                                                                                                                                                                                                                                                                                                                | 81                                                 |
| Appendix O — Interlibrary Loan Table 39: Interlibrary Loan via MnPALS - Lending Table 40: Interlibrary Loan via MnPALS - Borrowing Table 41: Interlibrary Loan via OCLC Consortium Table 42: Minnesota Electronic Document Delivery Table 43: Transaction Request Comparisons Table 44: Fill-Rate Comparisons                                                                                                                                                                                                                                               | 81<br>81<br>82<br>82                               |
| Appendix P — LibData Table 45: Use Comparison                                                                                                                                                                                                                                                                                                                                                                                                                                                                                                               | 83                                                 |