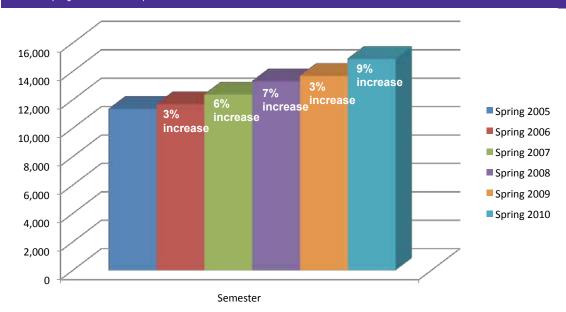

#### **LEARNING**

- CIM faculty offered all graduate courses, with the exception of one class, with a distance learning option utilizing a combination of D2L and Adobe Connect technologies.
- InforMedia Services conducted 81 technology instructions on a variety of topics impacting a total of 1,206 students.
- SCSU underwent an internal strategic appraisal process for all credit-generating campus programs. As part of this appraisal, it was determined that the Center for Information Media (CIM) undergraduate major and minor would be discontinued. Additionally, the CIM master's program and instructional technology graduate certificate were recommended for consolidation or reorganization.
- Use of Desire2Learn (D2L), the MnSCU-hosted course management system, continued its doubledigit increases over the previous year, with the

- number of D2L courses in spring up more than 25 percent. Nearly 15,000 unique SCSU students had at least one course in D2L during spring FY10.
- The number of e-classrooms supported by LR&TS increased from 175 to 205.