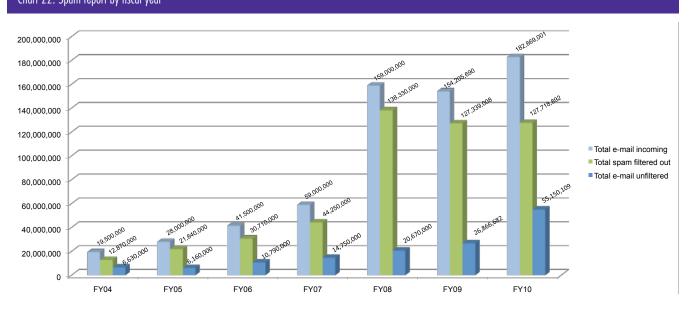

| 21,840,000              | 6,160,000               | 78.00%          | 22.00%                          |
| FY06 | 41,500,000            | 30,710,000              | 10,790,000              | 74.00%          | 26.00%                          |
| FY07 | 59,000,000            | 44,250,000              | 14,750,000              | 75.00%          | 25.00%                          |
| FY08 | 159,000,000           | 138,330,000             | 20,670,000              | 87.00%          | 13.00%                          |
| FY09 | 154,205,690           | 127,339,008             | 26,866,682              | 82.58%          | 17.42%                          |
| FY10 | 182,869,001           | 127,718,892             | 55,150,109              | 69.84%          | 30.16%                          |







## **Appendix FF – User Accounts**Table 85: HuskyNet Accounts Created

|                             | FY04  | FY05   | FY06   | FY07    | FY08  | FY09   | FY10   |
|-----------------------------|-------|--------|--------|---------|-------|--------|--------|
| Faculty/staff               |       | 127    | 293    | 239     | 227   | 260    | 235    |
| Departmental accounts       |       | 77     | 236    | 163     | 216   | 153    | 154    |
| Student organizations       |       | 27     | 33     | 10      | 22    | 19     | 40     |
| Special student accounts    |       | 12     | 20     | 16      | 8     | 10     | 22     |
| Emeritus accounts           |       | 2      | 3      | 7       | 1     | 2      | 1      |
| Community patron            |       | 950    | 1,110  | 1,047   |