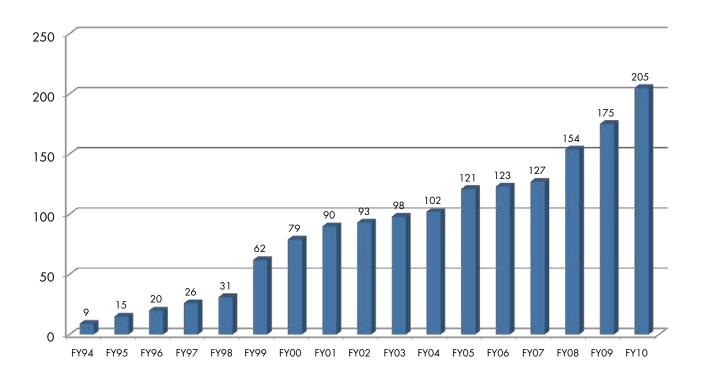

- number of D2L courses in spring up more than 25 percent. Nearly 15,000 unique SCSU students had at least one course in D2L during spring FY10.
- The number of e-classrooms supported by LR&TS increased from 175 to 205.