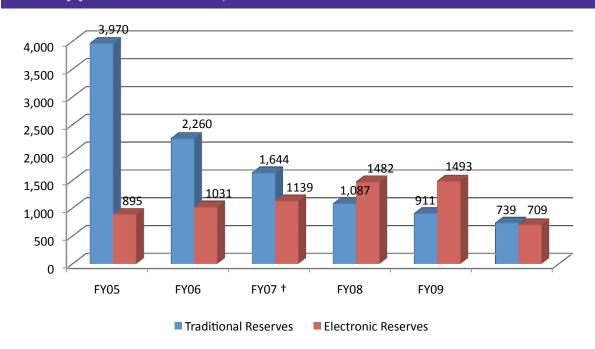

| Appendix J — Acquisitions  Table 22: Materials Inventory Holdings  Table 23: Library Materials Holdings  Chart 6: Library Materials Holdings  Table 24: Acquisitions Expenditures  Chart 7: Change in Acquisitions Expenditures                                                                                                                                                                                                                                                                                                                             | 73<br>73<br>74                                     |
|-------------------------------------------------------------------------------------------------------------------------------------------------------------------------------------------------------------------------------------------------------------------------------------------------------------------------------------------------------------------------------------------------------------------------------------------------------------------------------------------------------------------------------------------------------------|----------------------------------------------------|
| Appendix K — Central Minnesota Libraries Exchange (CMLE) Table 25: CMLE Membership Types Table 26: CMLE Interlibrary Loan Statistics                                                                                                                                                                                                                                                                                                                                                                                                                        |                                                    |
| Appendix L — Circulation Table 27: Circulation Transactions Table 28: Patron Records. Table 29: Traditional Reserves Table 30: Electronic Reserves, Files Added Comparison Chart 8: Changing Nature of Reserves: Items Added by Fiscal Year Table 31: Facilities Check-out Table 32: Equipment Check-out Chart 9: Annual Equipment Check-out Comparison Table 33: Media Check-out Chart 10: Annual Media Check-out Comparison Table 34: Monthly Gate Count Statistics Chart 11: Gate Count by Fiscal Year Table 35: Total Open Library Hours by Fiscal Year | 75<br>76<br>76<br>76<br>77<br>77<br>78<br>78<br>79 |
| Appendix M — Electronic Resources and Periodicals  Table 36: Serial Subscriptions Comparison  Table 37: Patrons Assisted Comparison                                                                                                                                                                                                                                                                                                                                                                                                                         |                                                    |
| Appendix N — Government Documents  Table 38: Government Documents Comparison                                                                                                                                                                                                                                                                                                                                                                                                                                                                                | 81                                                 |
| Appendix O — Interlibrary Loan Table 39: Interlibrary Loan via MnPALS - Lending Table 40: Interlibrary Loan via MnPALS - Borrowing Table 41: Interlibrary Loan via OCLC Consortium Table 42: Minnesota Electronic Document Delivery Table 43: Transaction Request Comparisons Table 44: Fill-Rate Comparisons                                                                                                                                                                                                                                               | 81<br>81<br>82<br>82                               |
| Appendix P — LibData Table 45: Use Comparison                                                                                                                                                                                                                                                                                                                                                                                                                                                                                                               | 83                                                 |