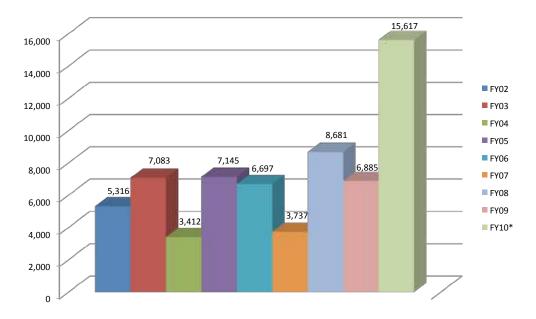

| Appendix J — Acquisitions  Table 22: Materials Inventory Holdings  Table 23: Library Materials Holdings  Chart 6: Library Materials Holdings  Table 24: Acquisitions Expenditures  Chart 7: Change in Acquisitions Expenditures                                                                                                                                                                                                                                                                                                                             | 73<br>73<br>74                                     |
|-------------------------------------------------------------------------------------------------------------------------------------------------------------------------------------------------------------------------------------------------------------------------------------------------------------------------------------------------------------------------------------------------------------------------------------------------------------------------------------------------------------------------------------------------------------|----------------------------------------------------|
| Appendix K — Central Minnesota Libraries Exchange (CMLE) Table 25: CMLE Membership Types Table 26: CMLE Interlibrary Loan Statistics                                                                                                                                                                                                                                                                                                                                                                                                                        |                                                    |
| Appendix L — Circulation Table 27: Circulation Transactions Table 28: Patron Records. Table 29: Traditional Reserves Table 30: Electronic Reserves, Files Added Comparison Chart 8: Changing Nature of Reserves: Items Added by Fiscal Year Table 31: Facilities Check-out Table 32: Equipment Check-out Chart 9: Annual Equipment Check-out Comparison Table 33: Media Check-out Chart 10: Annual Media Check-out Comparison Table 34: Monthly Gate Count Statistics Chart 11: Gate Count by Fiscal Year Table 35: Total Open Library Hours by Fiscal Year | 75<br>76<br>76<br>76<br>77<br>77<br>78<br>78<br>79 |
| Appendix M — Electronic Resources and Periodicals  Table 36: Serial Subscriptions Comparison  Table 37: Patrons Assisted Comparison                                                                                                                                                                                                                                                                                                                                                                                                                         |                                                    |
| Appendix N — Government Documents  Table 38: Government Documents Comparison                                                                                                                                                                                                                                                                                                                                                                                                                                                                                | 81                                                 |
| Appendix O — Interlibrary Loan Table 39: Interlibrary Loan via MnPALS - Lending Table 40: Interlibrary Loan via MnPALS - Borrowing Table 41: Interlibrary Loan via OCLC Consortium Table 42: Minnesota Electronic Document Delivery Table 43: Transaction Request Comparisons Table 44: Fill-Rate Comparisons                                                                                                                                                                                                                                               | 81<br>81<br>82<br>82                               |
| Appendix P — LibData Table 45: Use Comparison                                                                                                                                                                                                                                                                                                                                                                                                                                                                                                               | 83                                                 |