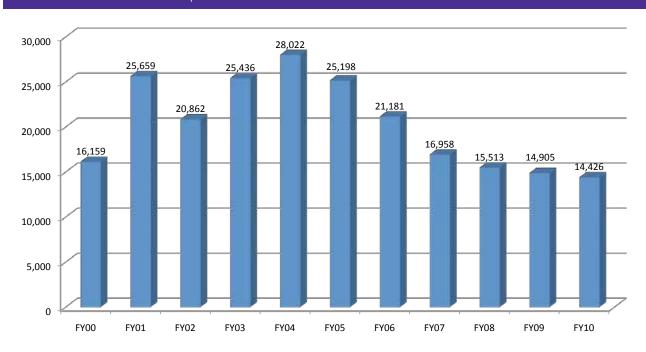

| FY02   | FY03   | FY04   | FY05   | FY06   | FY07   | FY08   | FY09   | FY10 % | Change |
|------------------------------------------------------------------------------|--------|--------|--------|--------|--------|--------|--------|--------|--------|--------|--------|--------|
| Number of questions<br>Number of reference<br>transactions in a typical week | 16,159 | 25,659 | 20,862 | 25,436 | 28,022 | 25,198 | 21,181 | 16,958 | 15,513 | 14,905 | 14,426 | -3.21% |
| (ALS/IPEDS)++:                                                               |        |        |        | 825    | 766    | 834*   | 672    | 556    | 497    | 406    | 400    | -1.48% |

<sup>\*</sup> Excludes virtual reference/chat

### **Appendix S — Reference Services**

Chart 12: Reference Questions Serviced Comparison



<sup>++</sup> Note: according to the ALS/IPEDS instructions, this number is taken from a 'typical' week at the reference desk. It is not an average.



Appendix S — Reference Services
Table 51: Reference Question/Transaction Types

| Question type<br>Reference*<br>Technology<br>Directional<br>Total | 7,520<br>3,497<br>3,409<br><b>14,426</b> | % of Total<br>52.13%<br>24.24%<br>23.63%<br>100.00% |
|-------------------------------------------------------------------|------------------------------------------|-----------------------------------------------------|
| Transaction type                                                  | Count                                    | % of Total                                          |
| In person