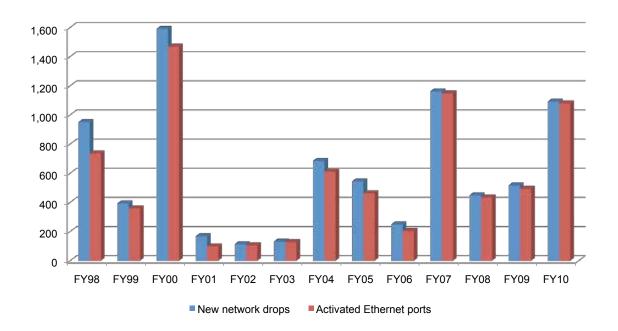

#### **TECHNOLOGY**

- Revenue from the Computer Store decreased by 22.7 percent compared to FY09, for total sales of more than \$2.4 million in FY10. Store sales are directly impacted by departmental spending fluctuation and specifically, this year's purchasing freeze.
- An increase in networked devices continued on campus with more than 1,000 new network drops added in FY10. There are now more than 8,690 data ports in use on campus.
- The Student Technology Fee Committee approved start-up and ongoing maintenance expenses for a new computer lab in the Wick Science Building (WSB 110). Implementation was completed and the lab was opened to students in March 2010.
- After an extensive request for proposal (RFP) process, ITS contracted with Marco, Inc. to outsource the ownership and maintenance of 67 student lab printers.
- Bandwidth was increased from 250 to 350 megabits per second (Mbps).
- The support of off-campus facilities was emphasized with Maple Grove, Coborn Plaza and Alnwick.