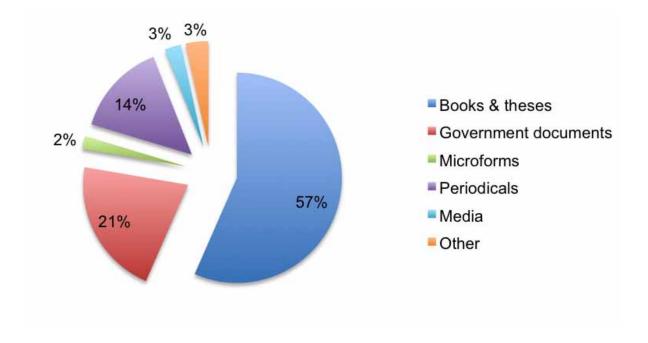

| Appendix J — Acquisitions  Table 22: Materials Inventory Holdings  Table 23: Library Materials Holdings  Chart 6: Library Materials Holdings  Table 24: Acquisitions Expenditures  Chart 7: Change in Acquisitions Expenditures                                                                                                                                                                                                                                                                                                                             | 73<br>73<br>74                                     |
|-------------------------------------------------------------------------------------------------------------------------------------------------------------------------------------------------------------------------------------------------------------------------------------------------------------------------------------------------------------------------------------------------------------------------------------------------------------------------------------------------------------------------------------------------------------|----------------------------------------------------|
| Appendix K — Central Minnesota Libraries Exchange (CMLE) Table 25: CMLE Membership Types Table 26: CMLE Interlibrary Loan Statistics                                                                                                                                                                                                                                                                                                                                                                                                                        |                                                    |
| Appendix L — Circulation Table 27: Circulation Transactions Table 28: Patron Records. Table 29: Traditional Reserves Table 30: Electronic Reserves, Files Added Comparison Chart 8: Changing Nature of Reserves: Items Added by Fiscal Year Table 31: Facilities Check-out Table 32: Equipment Check-out Chart 9: Annual Equipment Check-out Comparison Table 33: Media Check-out Chart 10: Annual Media Check-out Comparison Table 34: Monthly Gate Count Statistics Chart 11: Gate Count by Fiscal Year Table 35: Total Open Library Hours by Fiscal Year | 75<br>76<br>76<br>76<br>77<br>77<br>78<br>78<br>79 |
| Appendix M — Electronic Resources and Periodicals  Table 36: Serial Subscriptions Comparison  Table 37: Patrons Assisted Comparison                                                                                                                                                                                                                                                                                                                                                                                                                         |                                                    |
| Appendix N — Government Documents  Table 38: Government Documents Comparison                                                                                                                                                                                                                                                                                                                                                                                                                                                                                | 81                                                 |
| Appendix O — Interlibrary Loan Table 39: Interlibrary Loan via MnPALS - Lending Table 40: Interlibrary Loan via MnPALS - Borrowing Table 41: Interlibrary Loan via OCLC Consortium Table 42: Minnesota Electronic Document Delivery Table 43: Transaction Request Comparisons Table 44: Fill-Rate Comparisons                                                                                                                                                                                                                                               | 81<br>81<br>82<br>82                               |
| Appendix P — LibData Table 45: Use Comparison                                                                                                                                                                                                                                                                                                                                                                                                                                                                                                               | 83                                                 |