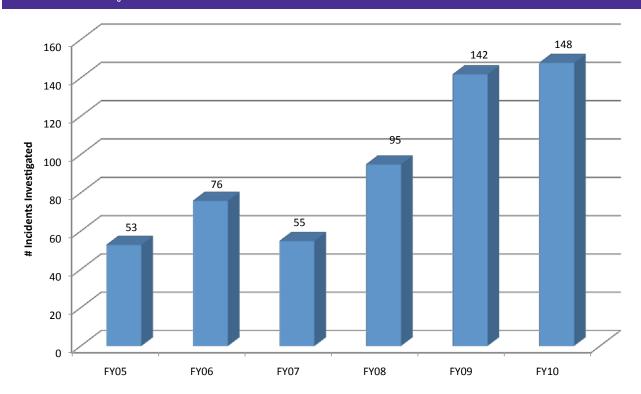

#### **ADMINISTRATION**

- Searches were conducted for two probationary faculty positions; one was filled and the other was eliminated due to budget cuts. Eight staff positions were searched, resulting in two filled permanently and six filled by temporarily employees.
- LR&TS provided more than 30 different agencies outside of SCSU with a range of services and support through contracts that returned more than \$780,000 to SCSU. The majority of these funds were for personnel costs associated with providing these services.
- In June, MnSCU Office of the Chancellor determined that they would not renew the Active Directory and D2L intra-agency agreements beyond June 30, 2010. This decision resulted in the loss of funding for approximately four LR&TS staff positions. Significant effort was expended in June to determine the impact of these staff losses.
- A significant amount of time was spent in assuring compliance with PCI (Payment Card Industry) standards, Red Flags Rule (identity theft prevention), HEOA file sharing and other data security initiatives.