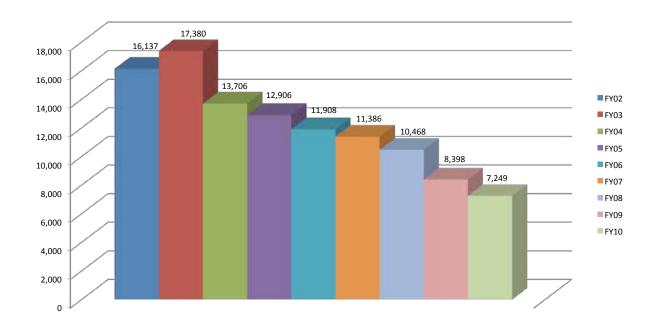

### **Appendices**

| Appendix A — Assessment Table 1: Miller Center Satisfaction Survey Comparison                                                                                                                                                                                                                                                                                                                                         | 6              |
|-----------------------------------------------------------------------------------------------------------------------------------------------------------------------------------------------------------------------------------------------------------------------------------------------------------------------------------------------------------------------------------------------------------------------|----------------|
| Appendix B — Contracts Table 2: Contract Activity                                                                                                                                                                                                                                                                                                                                                                     | 6              |
| Appendix C — Grants Table 3: External Grants Applied for in FY10 Table 4: Internal Grants Applied for in FY10 Table 5: Grants in Progress Applied for in FY10 Table 6: Grant Activity Comparison Chart 1: External Grant Funding Received, FY01-FY10 Chart 2: Internal Grant Funding Received, FY01-FY10                                                                                                              | 62<br>62<br>63 |
| Appendix D — Minnesota Digital Library Table 7: Grant Awards by Year                                                                                                                                                                                                                                                                                                                                                  | 64             |
| Appendix E — Center for Information Media Table 8: Graduate Student Counts Table 9: Undergraduate Student Counts Table 10: Credit Hours Generated Table 11: Degree and Certificates Awarded (Program Completions)                                                                                                                                                                                                     | 64             |
| Appendix F — Course Management Systems Table 12: Desire2Learn Use Chart 3: Spring Course Use Comparison Chart 4: Spring Student Use Comparison Table 13: Desire2Learn (D2L) Altiris Ticket Log Comparison                                                                                                                                                                                                             | 6              |
| Appendix G — Information Literacy Table 14: Library Instruction Sessions Table 15: Library Instruction Annual Comparison Chart 5: Changes in Number of Students Served Table 16: Library Instruction by Type Comparison                                                                                                                                                                                               | 6              |
| Appendix H — LR&TS Scholarship/Creative Activity Publications, Presentations and Other                                                                                                                                                                                                                                                                                                                                | 6              |
| Appendix I — Technology Training and Support  Table 17: Student-Only Technology Instruction (T.I.) Sessions  Table 18: Student-Only Technology Instruction (T.I.) Sessions Comparison  Table 19: Combination Sessions Comparison (excludes student-only and faculty/staff-only)  Table 20: Combination Sessions Comparison (excludes student-only T.I.s)  Table 21: Workshops Offerings and Participation by Audience | 7<br>7<br>7    |