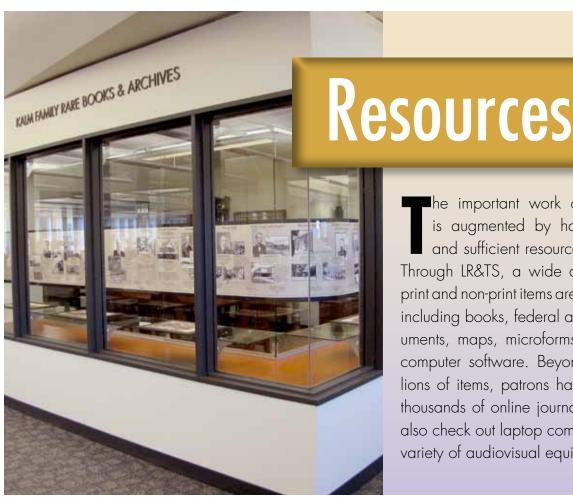

### **RESOURCES**

#### **RESOURCES**

- The use of physical government documents continued to decline as more of the resources are available online.
- A slight decrease in checkouts by faculty and staff occurred in FY10, but a 10.65 percent increase in the use of the collection by graduate students and 7.84 percent increase in use by community patrons occurred. A 40 percent increase in requests by community patrons for library borrowing privileges was recorded.
- As libraries' purchasing power diminishes, interlibrary loan (ILL) requests continue to go up. ILL handled
   25 percent more total transactions this year than last.
- Statistical Consulting and Research Services (SCRS) assisted 81 graduate student and faculty members with conducting research and analyzing results in FY10.
- The library hosted an NEH/ALA exhibit entitled "Lewis & Clark and the Indian Country."