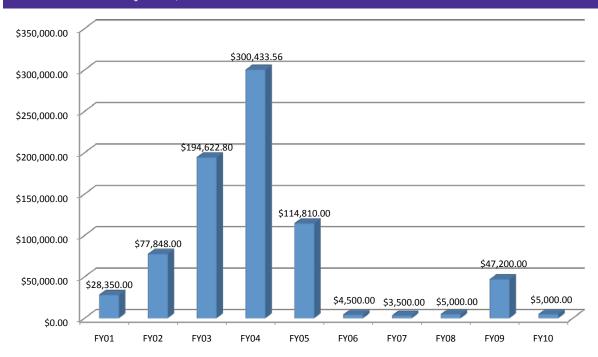

#### **SUMMARY OF FY10 ACCOMPLISHMENTS**

Of the nine grant proposals developed and submitted, six were funded for a total of \$186,282.35. Two of the eight proposals submitted were to external entities. Several projects for grants received in previous years were completed, such as the American Library Association/ National Endowment for the Humanities "Soul of a

#### **STATISTICS:**

See Appendix C