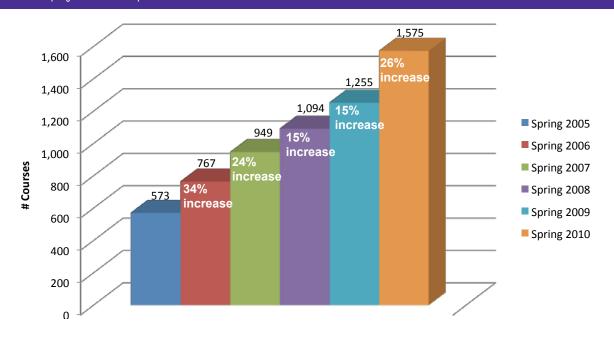

#### **LEARNING**

- CIM faculty offered all graduate courses, with the exception of one class, with a distance learning option utilizing a combination of D2L and Adobe Connect technologies.
- InforMedia Services conducted 81 technology instructions on a variety of topics impacting a total of 1,206 students.
- SCSU underwent an internal strategic appraisal process for all credit-generating campus programs. As part of this appraisal, it was determined that the Center for Information Media (CIM) undergraduate major and minor would be discontinued. Additionally, the CIM master's program and instructional technology graduate certificate were recommended for consolidation or reorganization.
- Use of Desire2Learn (D2L), the MnSCU-hosted course management system, continued its doubledigit increases over the previous year, with the

- number of D2L courses in spring up more than 25 percent. Nearly 15,000 unique SCSU students had at least one course in D2L during spring FY10.
- The number of e-classrooms supported by LR&TS increased from 175 to 205.