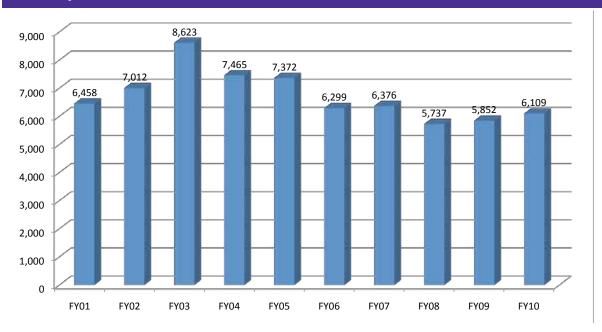

#### **Grants**

Learning Resources & Technology Services (LR&TS) faculty and staff participate in grant research, planning, and writing efforts to obtain internal and external funding for new initiatives and ongoing projects. LR&TS administration provides support for faculty and staff who submit and receive grants.

#### **SUMMARY OF FY10 ACCOMPLISHMENTS**

Of the nine grant proposals developed and submitted, six were funded for a total of \$186,282.35. Two of the eight proposals submitted were to external entities. Several projects for grants received in previous years were completed, such as the American Library Association/ National Endowment for the Humanities "Soul of a