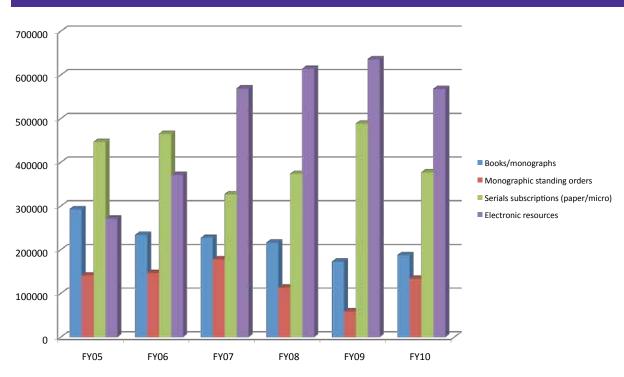

| Appendix J — Acquisitions  Table 22: Materials Inventory Holdings  Table 23: Library Materials Holdings  Chart 6: Library Materials Holdings  Table 24: Acquisitions Expenditures  Chart 7: Change in Acquisitions Expenditures                                                                                                                                                                                                                                                                                                                             | 73<br>73<br>74                                     |
|-------------------------------------------------------------------------------------------------------------------------------------------------------------------------------------------------------------------------------------------------------------------------------------------------------------------------------------------------------------------------------------------------------------------------------------------------------------------------------------------------------------------------------------------------------------|----------------------------------------------------|
| Appendix K — Central Minnesota Libraries Exchange (CMLE) Table 25: CMLE Membership Types Table 26: CMLE Interlibrary Loan Statistics                                                                                                                                                                                                                                                                                                                                                                                                                        |                                                    |
| Appendix L — Circulation Table 27: Circulation Transactions Table 28: Patron Records. Table 29: Traditional Reserves Table 30: Electronic Reserves, Files Added Comparison Chart 8: Changing Nature of Reserves: Items Added by Fiscal Year Table 31: Facilities Check-out Table 32: Equipment Check-out Chart 9: Annual Equipment Check-out Comparison Table 33: Media Check-out Chart 10: Annual Media Check-out Comparison Table 34: Monthly Gate Count Statistics Chart 11: Gate Count by Fiscal Year Table 35: Total Open Library Hours by Fiscal Year | 75<br>76<br>76<br>76<br>77<br>77<br>78<br>78<br>79 |
| Appendix M — Electronic Resources and Periodicals  Table 36: Serial Subscriptions Comparison  Table 37: Patrons Assisted Comparison                                                                                                                                                                                                                                                                                                                                                                                                                         |                                                    |
| Appendix N — Government Documents  Table 38: Government Documents Comparison                                                                                                                                                                                                                                                                                                                                                                                                                                                                                | 81                                                 |
| Appendix O — Interlibrary Loan Table 39: Interlibrary Loan via MnPALS - Lending Table 40: Interlibrary Loan via MnPALS - Borrowing Table 41: Interlibrary Loan via OCLC Consortium Table 42: Minnesota Electronic Document Delivery Table 43: Transaction Request Comparisons Table 44: Fill-Rate Comparisons                                                                                                                                                                                                                                               | 81<br>81<br>82<br>82                               |
| Appendix P — LibData Table 45: Use Comparison                                                                                                                                                                                                                                                                                                                                                                                                                                                                                                               | 83                                                 |