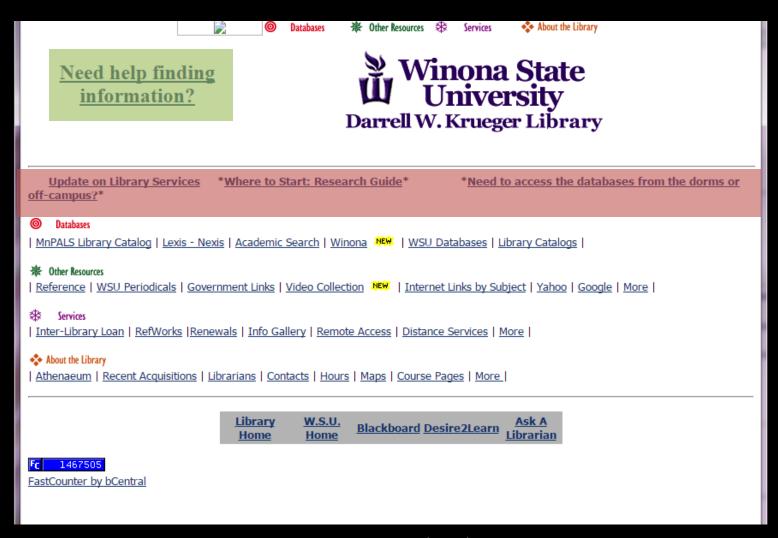

|
|                                                                                                                         |
|                                                                                                                         |

# l'malibrarian, Captain,

Teaming up with university IT for creative web solutions



## Theteam

Zach Boudreau, Webmaster

Joel Kelner, Application Developer

Kendall Larson, Librarian

Lori Mjoen, Director of Development & Web Support Services

Tammi Owens, Librarian

Allison Quam, Librarian

Mollee Sheehan, Director of Web Communications

... plus many other designers, developers, librarians, and more



## The scene

#### May 31, 2001



Wayback Machine Internet Archive: archive.org/web/

#### February 16, 2006



#### February 16, 2006



#### February 5, 2007



Wayback Machine Internet Archive: archive.org/web/

# The away team

"The Graduate School of Library and Information Science at the University of Illinois is looking for library web sites that need help designing/redesigning their site.

Teams of graduate students from the Web Design for Organizations class will be redesigning web sites as part of the course curriculum."

- Tim Offenstein, lita-I, 2/25/13



#### DARRELL W. KRUEGER LIBRARY

**Library News** 

Library Closed for July 4 Holiday Winona City Newspaper Database - Maintenance Author Brian Krans book reading and signing 6/10 at 7pm Powered by Feed Informer

Library Hours

Summer Session

Monday-Thursday: 7:30am-9:00pm

Friday: 7:30am-5:00pm Saturday: CLOSED

Sunday: 1:00pm-9:00pm



#### **Library Infor