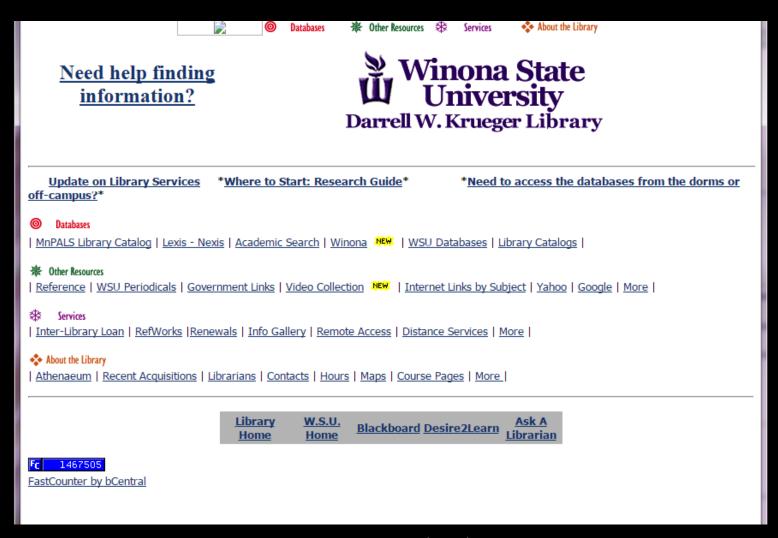

|
|                                                                                                                         |
|                                                                                                                         |

# l'malibrarian, Captain,

Teaming up with university IT for creative web solutions



## Theteam

Zach Boudreau, Webmaster

Joel Kelner, Application Developer

Kendall Larson, Librarian

Lori Mjoen, Director of Development & Web Support Services

Tammi Owens, Librarian

Allison Quam, Librarian

Mollee Sheehan, Director of Web Communications

... plus many other designers, developers, librarians, and more



## The scene

#### May 31, 2001



Wayback Machine Internet Archive: archive.org/web/

#### February 16, 2006



#### February 16, 2006



#### February 5, 2007



Wayback Machine Internet Archive: archive.org/web/

# The away team

"The Graduate School of Library and Information Science at the University of Illinois is looking for library web sites that need help designing/redesigning their site.

Teams of graduate students from the Web Design for Organizations class will be redesigning web sites as part of the course curriculum."

- Tim Offenstein, lita-I, 2/25/13



#### DARRELL W. KRUEGER LIBRARY

**Library News** 

Library Closed for July 4 Holiday Winona City Newspaper Database - Maintenance Author Brian Krans book reading and signing 6/10 at 7pm Powered by Feed Informer

Library Hours

Summer Session

Monday-Thursday: 7:30am-9:00pm

Friday: 7:30am-5:00pm Saturday: CLOSED

Sunday: 1:00pm-9:00