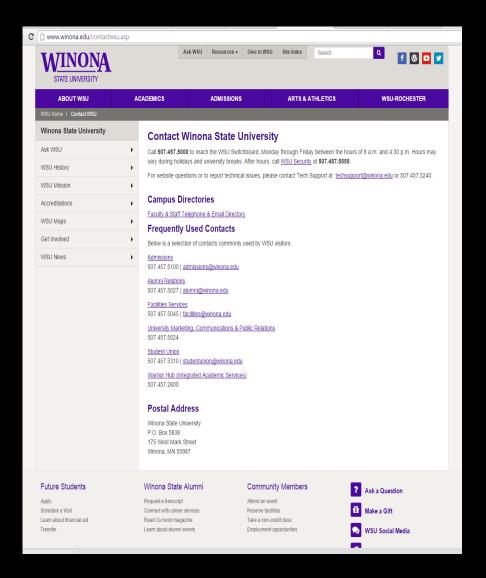

#### DARRELL W. KRUEGER LIBRARY

**Library News** 

Library Closed for July 4 Holiday Winona City Newspaper Database - Maintenance Author Brian Krans book reading and signing 6/10 at 7pm Powered by Feed Informer

Library Hours

Summer Session

Monday-Thursday: 7:30am-9:00pm

Friday: 7:30am-5:00pm Saturday: CLOSED

Sunday: 1:00pm-9:00pm

#### **Library Information**

#### **Study Spaces**

- Room Reservations
- Information Gallery
- Floor Maps

Research Guides

Winona Related Resources

Off-campus Access

For Faculty and Staff

**Policies** 

Contact Us

| 10000 | The second second |       |
|-------|-------------------|-------|
| Finc  | Reso              | urces |

Books

Articles

Reserves

CitationLinker

MnPals Catalog - Books and Media

Library Record Mobile MnPals Classic

This searches Winona State books and media items. To search for non-WSU materials or for advanced search, view these other Library Catalog options.

#### Search Catalog:

| Search:    |      |            |     |  |
|------------|------|------------|-----|--|
| All Fields | ▼ Co | Year from: | to: |  |

Search History | Advanced Search | Search Tips | Ask a Librarian | FAQs

#### Need Help?

Ask A Librarian

Email Phone

Library Athenaeum