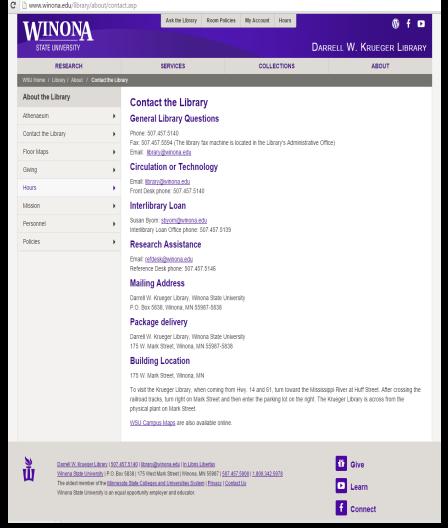

#### DARRELL W. KRUEGER LIBRARY

**Library News** 

Library Closed for July 4 Holiday Winona City Newspaper Database - Maintenance Author Brian Krans book reading and signing 6/10 at 7pm Powered by Feed Informer

Library Hours

Summer Session

Monday-Thursday: 7:30am-9:00pm

Friday: 7:30am-5:00pm Saturday: CLOSED

Sunday: 1:00pm-9:00pm

#### **Library Information**

#### **Study Spaces**

- Room Reservations
- Information Gallery
- Floor Maps

Research Guides

Winona Related Resources

Off-campus Access

For Faculty and Staff

**Policies** 

Contact Us

| 10000 | The second second |       |
|-------|-------------------|-------|
| Finc  | Reso              | urces |

Books

Articles

Reserves

CitationLinker

MnPals Catalog - Books and Media

Library Record Mobile MnPals Classic

This searches Winona State books and media items. To search for non-WSU materials or for advanced search, view these other Library Catalog options.

#### Search Catalog:

| Search:    |      |            |     |  |
|------------|------|------------|-----|--|
| All Fields | ▼ Co | Year from: | to: |  |

Search History | Advanced Search | Search Tips | Ask a Librarian | FAQs

#### Need Help?

Ask A Librarian

Email Phone

Library Athenaeum