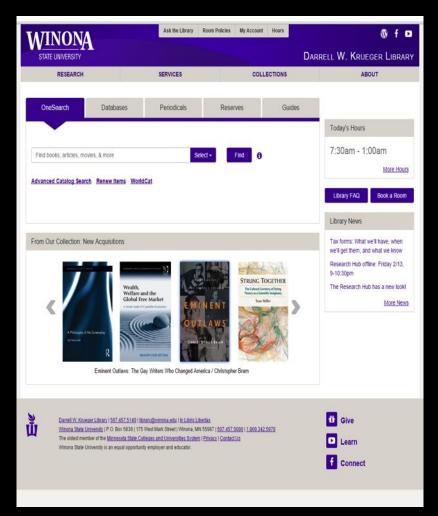

#### **UNIVERSITY LIBRARIES**

Find articles, books, & more

Find It!

## simplify.

## get inspired.