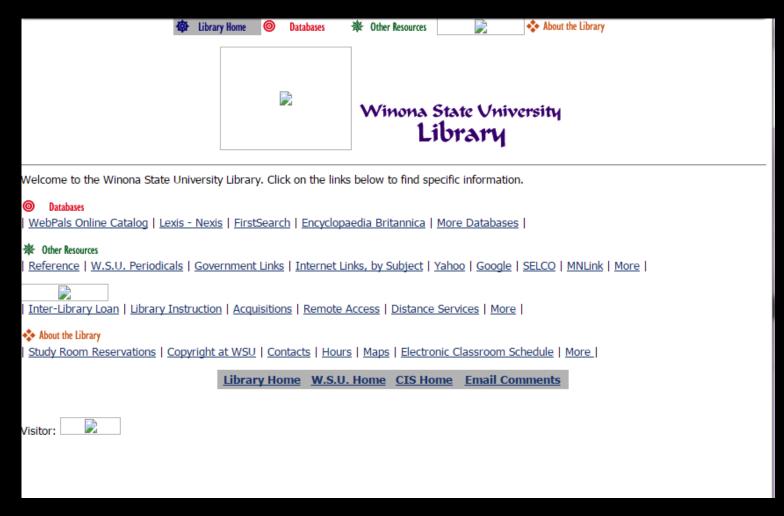

|
|                                                                                                                         |
|                                                                                                                         |

# l'malibrarian, Captain,

Teaming up with university IT for creative web solutions



## Theteam

Zach Boudreau, Webmaster

Joel Kelner, Application Developer

Kendall Larson, Librarian

Lori Mjoen, Director of Development & Web Support Services

Tammi Owens, Librarian

Allison Quam, Librarian

Mollee Sheehan, Director of Web Communications

... plus many other designers, developers, librarians, and more



## The scene

#### May 31, 2001



Wayback Machine Internet Archive: archive.org/web/

#### February 16, 2006



#### February 16, 2006



#### February 5, 2007



Wayback Machine Internet Archive: archive.org/web/

# The away team

"The Graduate School of Library and Information Science at the University of Illinois is looking for library web sites that need help designing/redesigning their site.

Teams of graduate students from the Web Design for Organizations class will be redesigning web sites as part of the course curriculum."

- Tim Offenstein, lita-I, 2/25/13



#### DARRELL W. KRUEGER LIBRARY

**Library News** 

Library Closed for July 4 Holiday Winona City Newspaper Database - Maintenance Author Brian Krans book reading and signing 6/10 at 7pm Powered by Feed Informer

Library Hours

Summer Session

Monday-Thursd