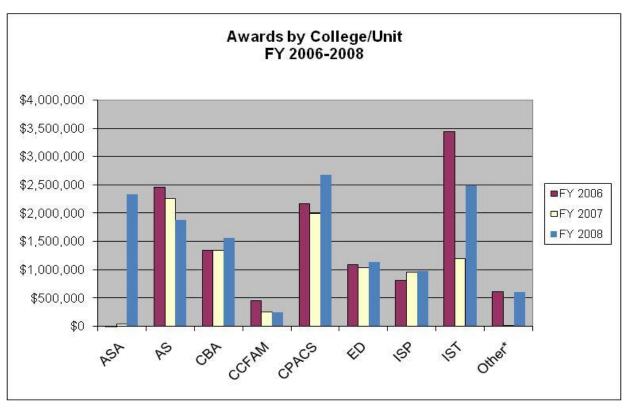

#### University of Nebraska at Omaha Awards Per Fiscal Year

Source of data: SPR Grants Management Database, August 2008. SPR will provide specific college or unit data upon request.