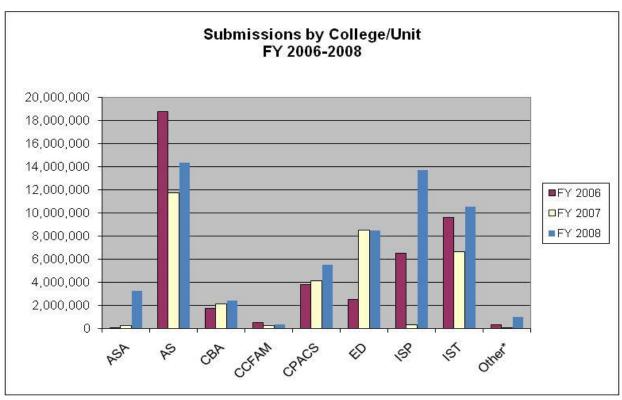

## **University of Nebraska at Omaha Submissions Per Fiscal Year**

\*Other includes: Athletics, Diversity Equal Opportunity, Environmental Health Services & Library Charts do not include gifts, bequests, student financial aid or NRI submissions/awards.

Source of data: SPR Grants Management Database, August 2008. SPR will provide specific college or unit data upon request.