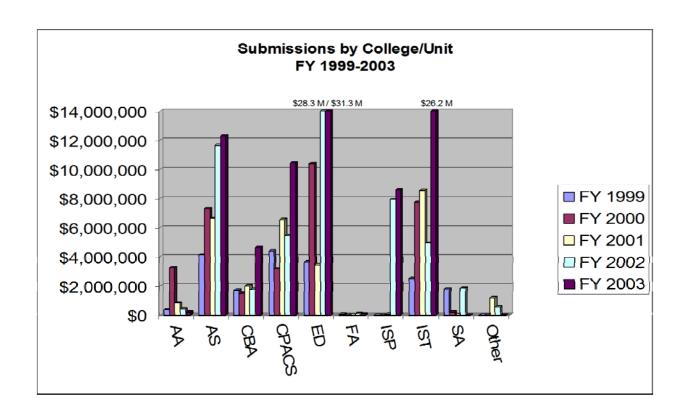

<sup>\*</sup> Does not include gifts, bequests, or student financial aid.

Source of data: SPR Grants Management Database, August 2003. SPR will provide specific college or unit data upon request.

<sup>\*</sup> Does not include gifts, bequests, or student financial aid.

Source of data: SPR Grants Management Database, August 2003. SPR will provide specific college or unit data upon request.