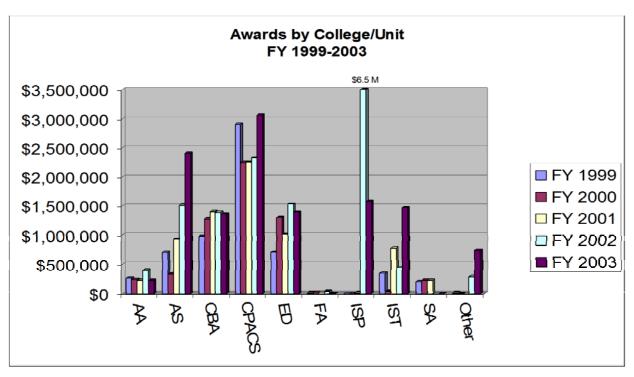

<sup>\*</sup> Does not include gifts, bequests, or student financial aid.

Source of data: SPR Grants Management Database, August 2003. SPR will provide specific college or unit data upon request.

<sup>\*</sup> Does not include gifts, bequests, or student financial aid.

Source of data: SPR Grants Management Database, August 2003. SPR will provide specific college or unit data upon request.