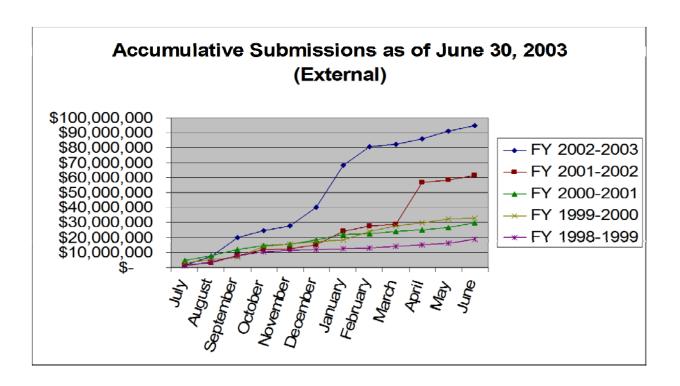

<sup>\*</sup> Does not include gifts, bequests, or student financial aid.

Source of data: SPR Grants Management Database, August 2003. SPR will provide specific college or unit data upon request.

<sup>\*</sup> Does not include gifts, bequests, or student financial aid.

Source of data: SPR Grants Management Database, August 2003. SPR will provide specific college or unit data upon request.