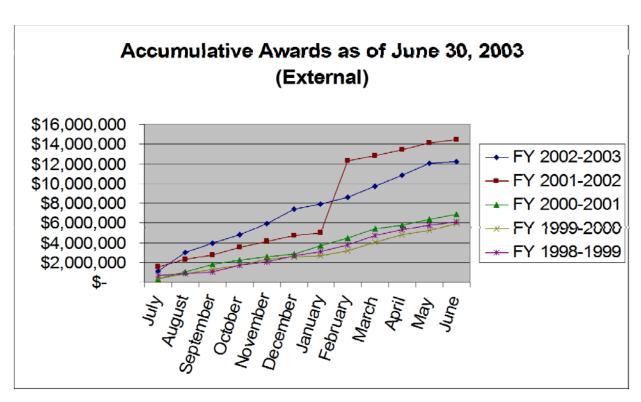

<sup>\*</sup> Does not include gifts, bequests, or student financial aid.

Source of data: SPR Grants Management Database, August 2003. SPR will provide specific college or unit data upon request.

<sup>\*</sup> Does not include gifts, bequests, or student financial aid.

Source of data: SPR Grants Management Database, August 2003. SPR will provide specific college or unit data upon request.