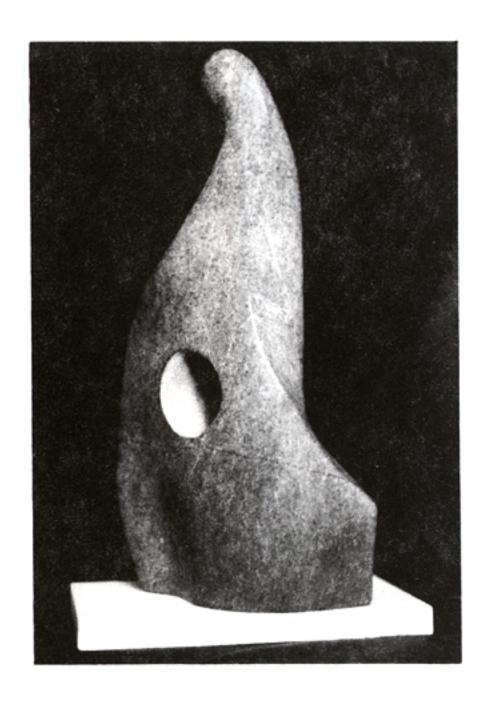

## The Messenger

Volume 1991 Issue 1 The Messenger, Winter 1991

Article 11

Winter 1991

## Sculptures

John Schoew

Follow this and additional works at: http://scholarship.richmond.edu/messenger



Part of the Fine Arts Commons

## Recommended Citation

Schoew, John (1991) "Sculptures," The Messenger: Vol. 1991: Iss. 1, Article 11.  $A vailable\ at: http://scholarship.richmond.edu/messenger/vol1991/iss1/11$ 

This Artwork is brought to you for free and open access by UR Scholarship Repository. It has been accepted for inclusion in The Messenger by an authorized administrator of UR Scholarship Repository. For more information, please contact scholarshiprepository@richmond.edu.