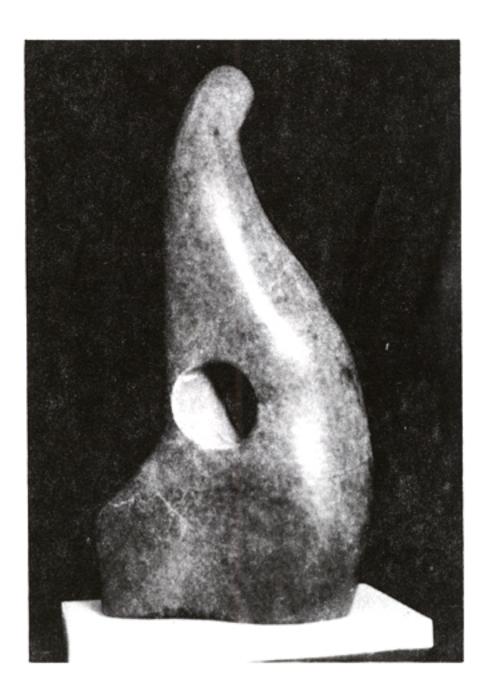

## The Messenger

Volume 1991 Issue 1 The Messenger, Winter 1991

Article 11

Winter 1991

## Sculptures

John Schoew

Follow this and additional works at: http://scholarship.richmond.edu/messenger



Part of the Fine Arts Commons

## Recommended Citation

Schoew, John (1991) "Sculptures," The Messenger: Vol. 1991: Iss. 1, Article 11.  $A vailable\ at: http://scholarship.richmond.edu/messenger/vol1991/iss1/11$ 

This Artwork is brought to you for free and open access by UR Scholarship Repository. It has been accepted for inclusion in The Messenger by an authorized administrator of UR Scholarship Repository. For more information, please contact scholarshiprepository@richmond.edu.