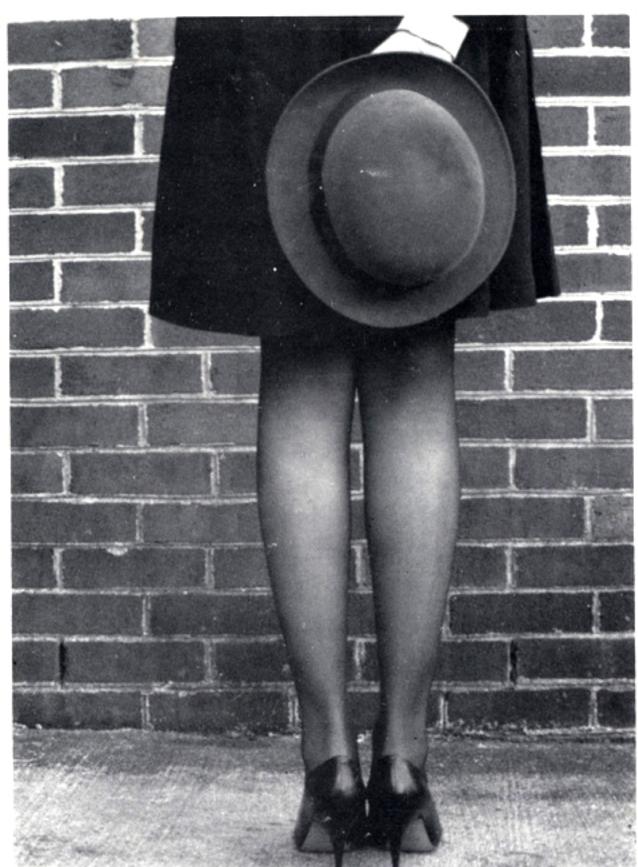

## The Messenger

Volume 1990 Issue 1 *The Messenger, Spring 1990* 

Article 25

Spring 1990

photo (back cover)

Lisa Amdur

Follow this and additional works at: http://scholarship.richmond.edu/messenger Part of the <u>Photography Commons</u>

## **Recommended** Citation

Amdur, Lisa (1990) "photo (back cover)," *The Messenger*: Vol. 1990: Iss. 1, Article 25. Available at: http://scholarship.richmond.edu/messenger/vol1990/iss1/25

This Artwork is brought to you for free and open access by UR Scholarship Repository. It has been accepted for inclusion in The Messenger by an authorized administrator of UR Scholarship Repository. For more information, please contact scholarshiprepository@richmond.edu.