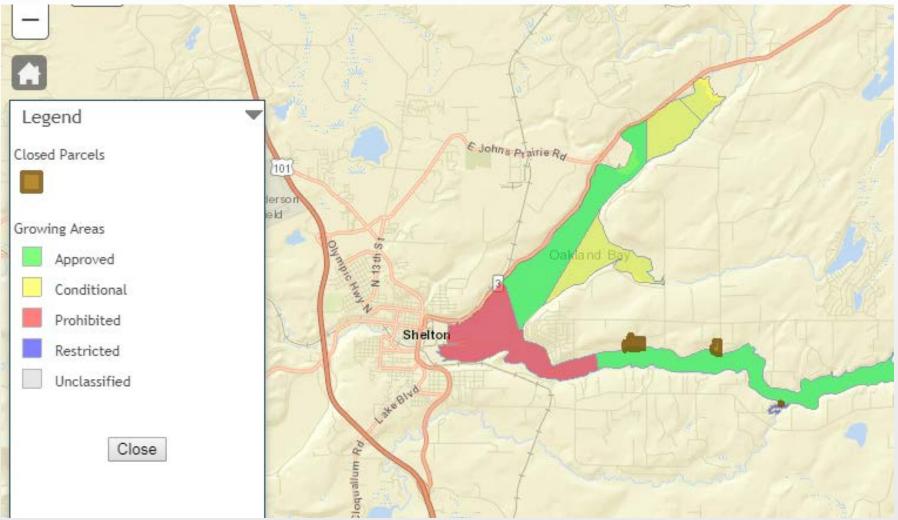

### Oakland Bay – 2008 Shellfish Harvest Status

# Upgrade of 720 acres of shellfish beds from conditionally approved to approved status in 2012.