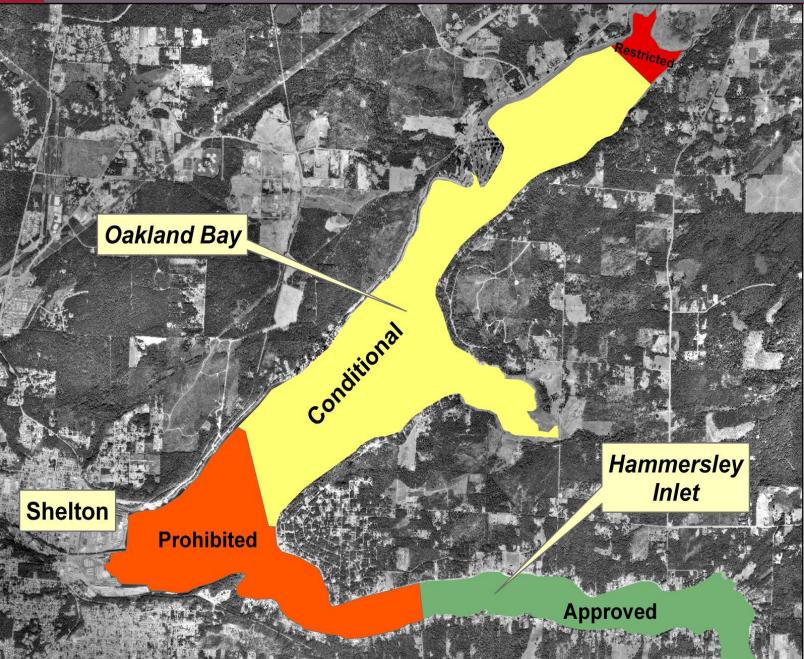

### Oakland Bay – 2008 Shellfish Harvest Status

# Upgrade of 720 acres of shellfish beds from conditionally approved to approved status in 2012.