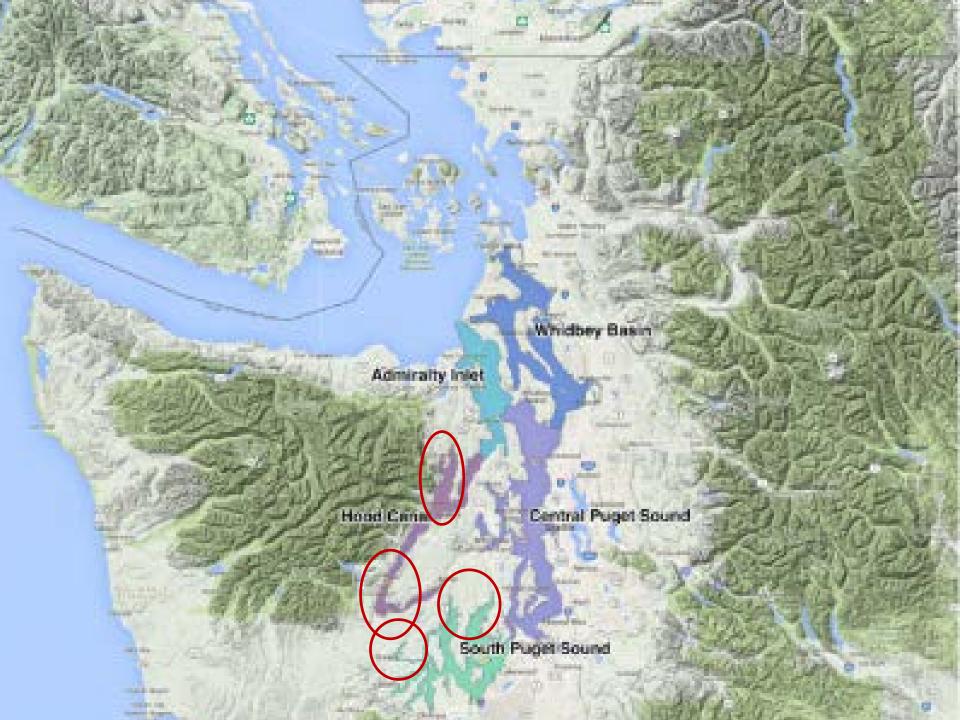

 Between 2009 and 2017, 7 different sets of audience research were conducted to determine how to increase the voluntary adoption of water quality BMPs on private land.

 Studies focused on shoreline landowners and were conducted in rural areas in the South Puget Sound and Hood Canal regions.