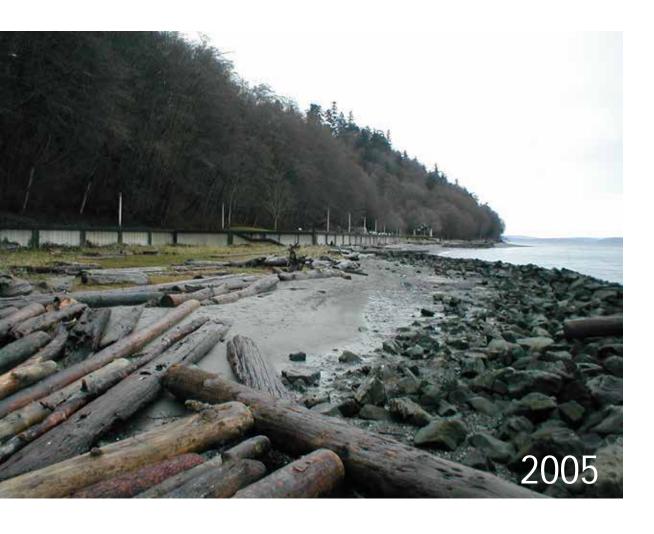

val.

#### WRIA 9 Status and Trends Monitoring Report: 2005-2010

Prepared by the WRIA 9 Implementation Technical Committee

Prepared for the WRIA 9 Watershed Ecosystem Forum

February 2012

# Conservation Hypothesis (Nearshore 2)

Protecting and increasing the availability of vegetated shallow nearshore and marsh habitats will enhance habitat quantity and quality and lead to greater juvenile salmon residence time, greater growth, and higher survival.







Washington Department of Fish and Wildlife Marine Resources Division LaConner, Washington 98257









#### Filling/Armoring

- Loss of shallow water (wood)
- Loss of riparian functions (vegetation)
- Changes in hydrology (sediment)
- **a** Elimination of spawning, rearing and refuge habitat





92 miles shoreline68% armored









## Seahurst Park



## Olympic Sculpture Park

- Increase larval fish
- Increase juvenile salmon
- Increase juvenile feeding
- Higher invertebrate taxa

(Toft et al. 2013)





### Landslide North of Saltwater Park

















Fill





### Erosion





#### Erosion of landslide



#### Accretion





#### Removed Armor/Fill



#### Restoration



## Results

|                | Anthropogenic Total (ft <sup>2</sup> ) |           |         |
|----------------|----------------------------------------|-----------|---------|
| Nearshore Gain |                                        | 116,864   |         |
|                | Removal of armor/fill                  |           | 7,859   |
|                | Restoration                            |           | 109,005 |
| Nearshore Loss |