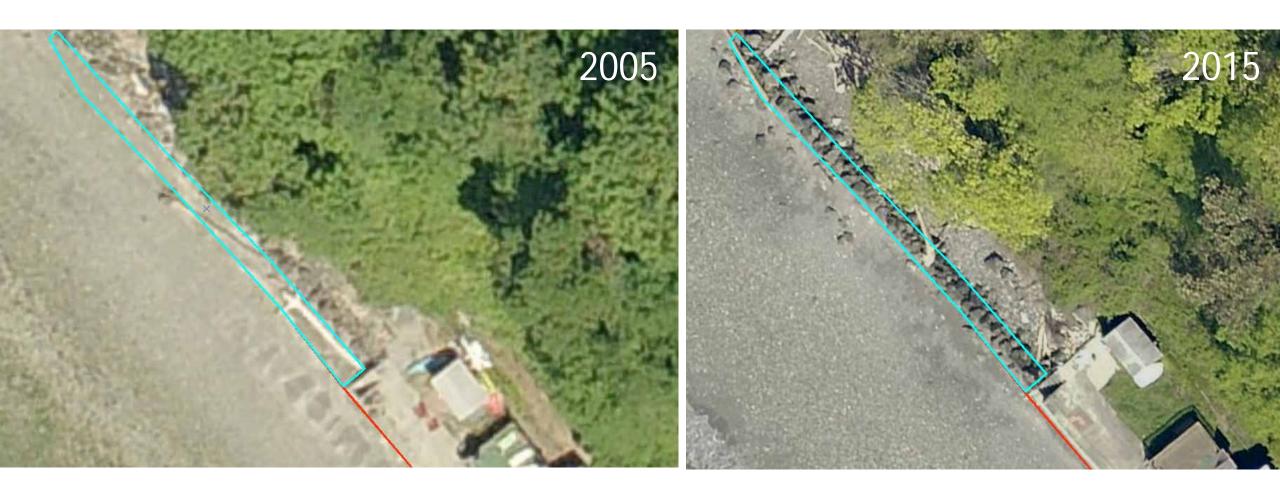

ng and increasing the availability of vegetated shallow nearshore and marsh habitats will enhance habitat quantity and quality and lead to greater juvenile salmon residence time, greater growth, and higher survival.







Washington Department of Fish and Wildlife Marine Resources Division LaConner, Washington 98257









#### Filling/Armoring

- Loss of shallow water (wood)
- Loss of riparian functions (vegetation)
- Changes in hydrology (sediment)
- **a** Elimination of spawning, rearing and refuge habitat





92 miles shoreline68% armored









## Seahurst Park



## Olympic Sculpture Park

- Increase larval fish
- Increase juvenile salmon
- Increase juvenile feeding
- Higher invertebrate taxa

(Toft et al. 2013)





### Landslide North of Saltwater Park

















Fill





### Erosion





#### Erosion of landslide



#### Accretion





#### Removed Armor/Fill



#### Restoration



## Results

|                | Anthropogenic Total (ft <sup>2</sup> ) |           |         |
|----------------|----------------------------------------|-----------|---------|
| Nearshore Gain |                                        | 116,864   |         |
|                | Removal of armor/fill                  |           | 7,859   |
|                | Restoration                            |           | 109,005 |
| Nearshore Loss |                                        | -17,247   |         |
|                | Fill                                   |           | -7,403  |
|                | Rock fill                              |           | -9,660  |
|