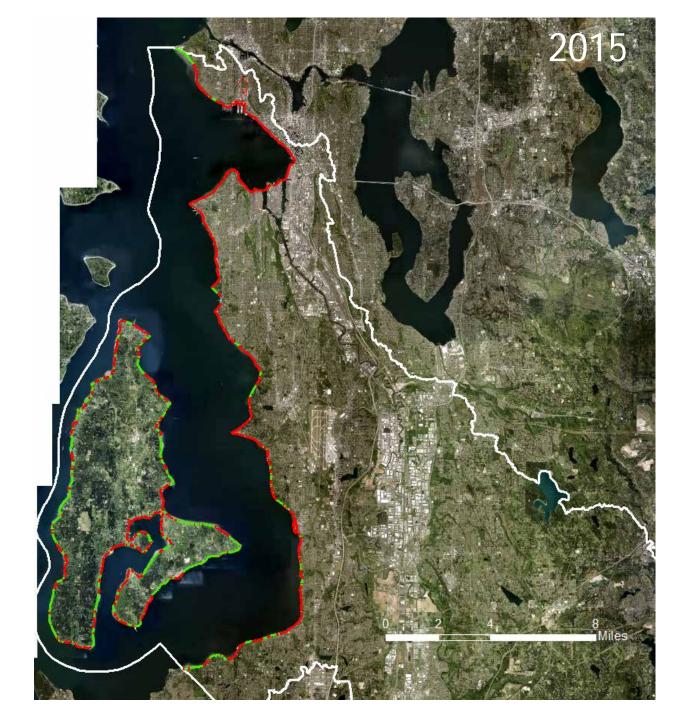

#### Filling/Armoring

- Loss of shallow water (wood)
- Loss of riparian functions (vegetation)
- Changes in hydrology (sediment)
- **a** Elimination of spawning, rearing and refuge habitat

92 miles shoreline68% armored