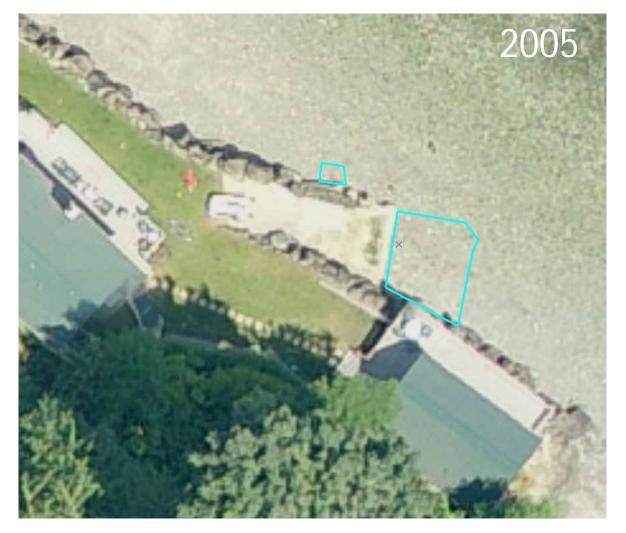

Protecting and increasing the availability of vegetated shallow nearshore and marsh habitats will enhance habitat quantity and quality and lead to greater juvenile salmon residence time, greater growth, and higher survival.







Washington Department of Fish and Wildlife Marine Resources Division LaConner, Washington 98257









#### Filling/Armoring

- Loss of shallow water (wood)
- Loss of riparian functions (vegetation)
- Changes in hydrology (sediment)
- **a** Elimination of spawning, rearing and refuge habitat





92 miles shoreline68% armored









## Seahurst Park



## Olympic Sculpture Park

- Increase larval fish
- Increase juvenile salmon
- Increase juvenile feeding
- Higher invertebrate taxa

(Toft et al. 2013)





### Landslide North of Saltwater Park

















Fill





### Erosion





#### Erosion of landslide



#### Accretion





#### Removed Armor/Fill



#### Restoration



## Results

|                | Anthropogenic Total (ft <sup>2</sup> ) |           |         |
|----------------|----------------------------------------|-----------|---------|
| Nearshore Gain |                                        | 116,864   |         |
|                | Removal of armor/fill                  |           | 7,859   |
|                | Restoration                            |           | 109,005 |
| Nearshore Loss |                                        | -17,247   |         |
|                | Fill                                   |           | -7,403  |
|                | Rock fill                              |           | -9,660  |
|