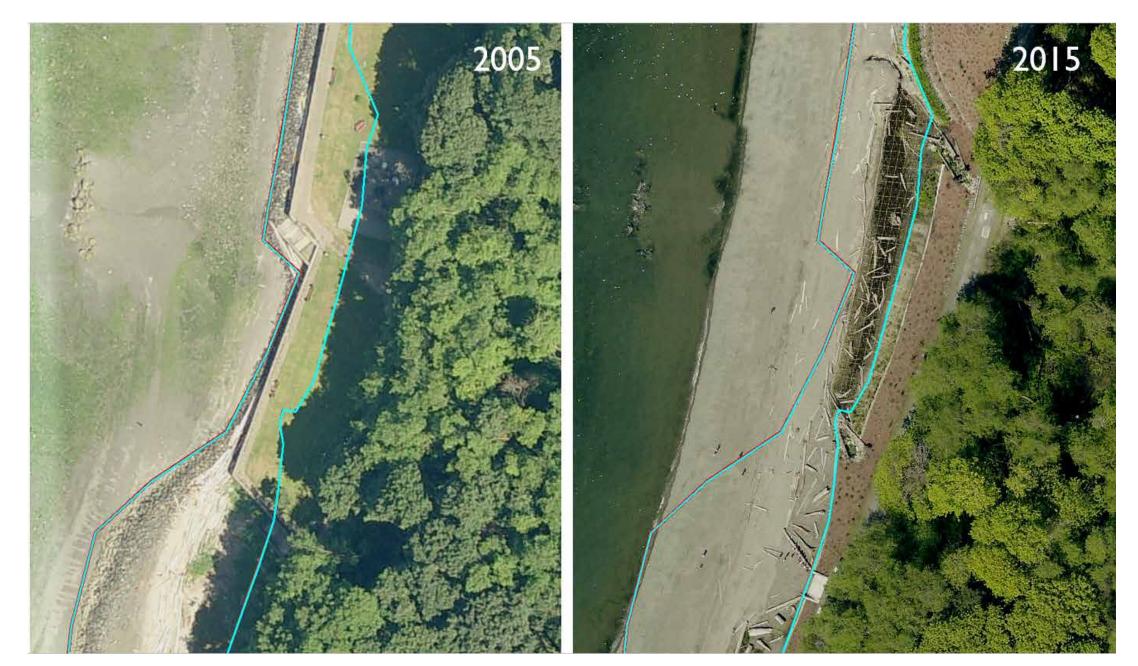

and quality and lead to greater juvenile salmon residence time, greater growth, and higher survival.







Washington Department of Fish and Wildlife Marine Resources Division LaConner, Washington 98257









#### Filling/Armoring

- Loss of shallow water (wood)
- Loss of riparian functions (vegetation)
- Changes in hydrology (sediment)
- **a** Elimination of spawning, rearing and refuge habitat





92 miles shoreline68% armored









## Seahurst Park



## Olympic Sculpture Park

- Increase larval fish
- Increase juvenile salmon
- Increase juvenile feeding
- Higher invertebrate taxa

(Toft et al. 2013)





### Landslide North of Saltwater Park

















Fill





### Erosion





#### Erosion of landslide



#### Accretion





#### Removed Armor/Fill



#### Restoration



## Results

|                | Anthropogenic Total (ft <sup>2</sup> ) |           |         |
|----------------|----------------------------------------|-----------|---------|
| Nearshore Gain |                                        | 116,864   |         |
|                | Removal of armor/fill                  |           | 7,859   |
|                | Restoration                            |           | 109,005 |
| Nearshore Loss |                                        | -17,247   |         |
|                | Fill                                   |           | -7,403  |
|                | Rock fill                              |           | -9,660  |
|                | Dredging                               |           | -184    |
| Net Gain       |