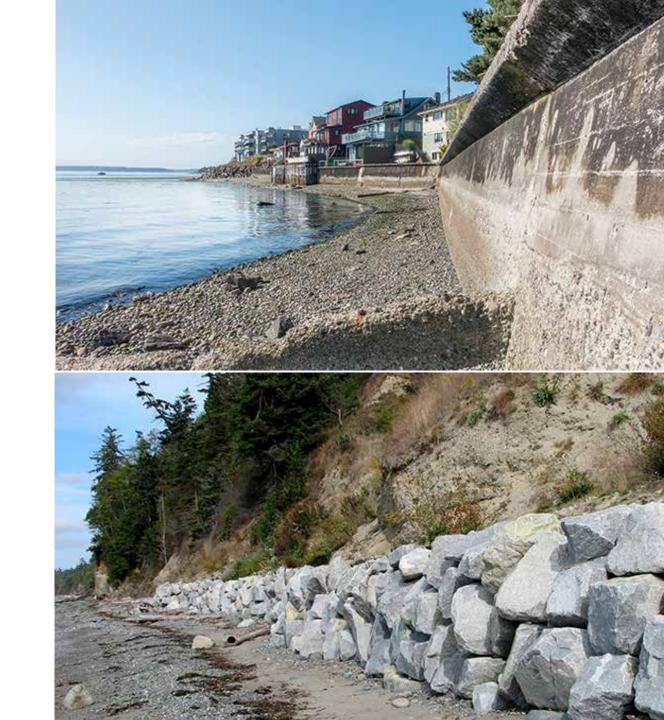

#### **q** Shoreline features

- Relative tidal elevation of the armor
- 2) Armor condition
- 3) Armor materials
- 4) Overhanging vegetation
- 5) Woody debris
- 6) Houses (septic systems, distance to OHW, etc.)

## Integrating Results in Salmon Habitat Plan Update

- Track shoreline and nearshore habitat changes
- **Shoreline** features
  - 1) Relative tidal elevation of the armor
  - 2) Armor condition
  - 3) Armor materials
  - 4) Overhanging vegetation
  - 5) Woody debris
  - 6) Houses (septic systems, distance to OHW, etc.)
- Are we meeting our restoration goals?
- Do we want to change strategies and policies?