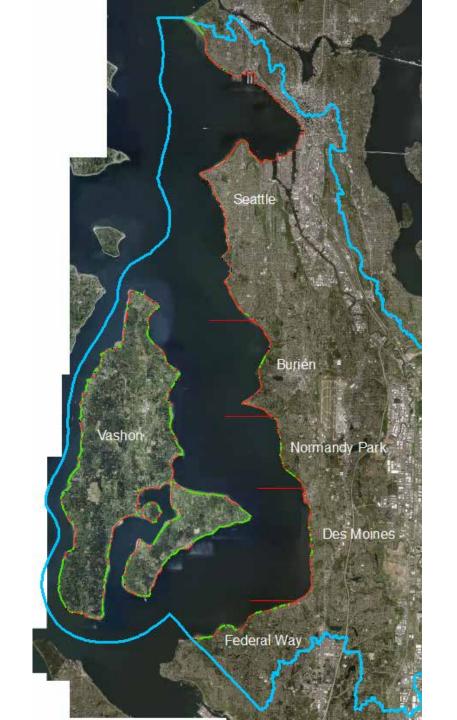

## Results

|                | Anthropogenic Total (ft <sup>2</sup> ) |           |         |
|----------------|----------------------------------------|-----------|---------|
| Nearshore Gain |                                        | 116,864   |         |
|                | Removal of armor/fill                  |           | 7,859   |
|                | Restoration                            |           | 109,005 |
| Nearshore Loss |                                        | -17,247   |         |
|                | Fill                                   |           | -7,403  |
|                | Rock fill                              |           | -9,660  |
|                | Dredging                               |           | -184    |
| Net Gain       |                                        | 99,617 ft | .2      |

| Jurisdiction  | Area Removed<br>Armor/Fill (ft <sup>2</sup> ) | Number Removed<br>Armor/Fill Sites | Area Added<br>Armor/Fill (ft <sup>2</sup> ) | Number Added<br>Armor/Fill Sites | Net Total (ft <sup>2</sup> ) | Shoreline<br>Length (ft) |
|---------------|-----------------------------------------------|------------------------------------|---------------------------------------------|----------------------------------|------------------------------|--------------------------|
| Burien        | 83,328                                        | 6                                  | 927                                         | 7                                | 80,317                       | 30,799                   |
| Seattle       | 18,717                                        | 4                                  | 9,018                                       | 28                               | 15,094                       | 118,000                  |
| Federal Way   | 3,098                                         | 1                                  | 1                                           | -                                | 3,982                        | 26,718                   |
| Vashon        | 11,721                                        | 3                                  | 6,009                                       | 24                               | 2,939                        | 291,728                  |
| Des Moines    | -                                             | -                                  | 629                                         | 8                                | -629                         | 20,698                   |
| Normandy Park | -                                             | -                                  | 664                                         | 1                                | -664                         | 32,211                   |
| WRIA 9        | 116,864                                       | 14                                 | 17,247                                      | 68                               | 99,617                       | 520,154                  |