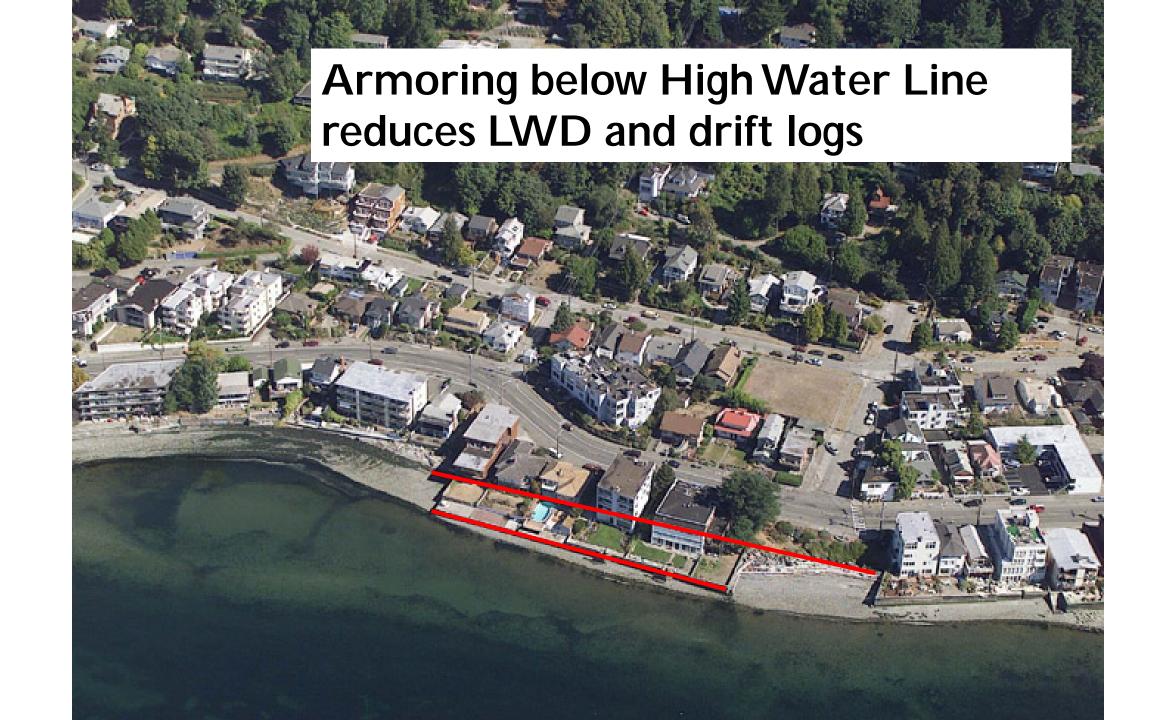

#### Filling/Armoring

- Loss of shallow water (wood)
- Loss of riparian functions (vegetation)
- Changes in hydrology (sediment)
- **a** Elimination of spawning, rearing and refuge habitat

92 miles shoreline68% armored