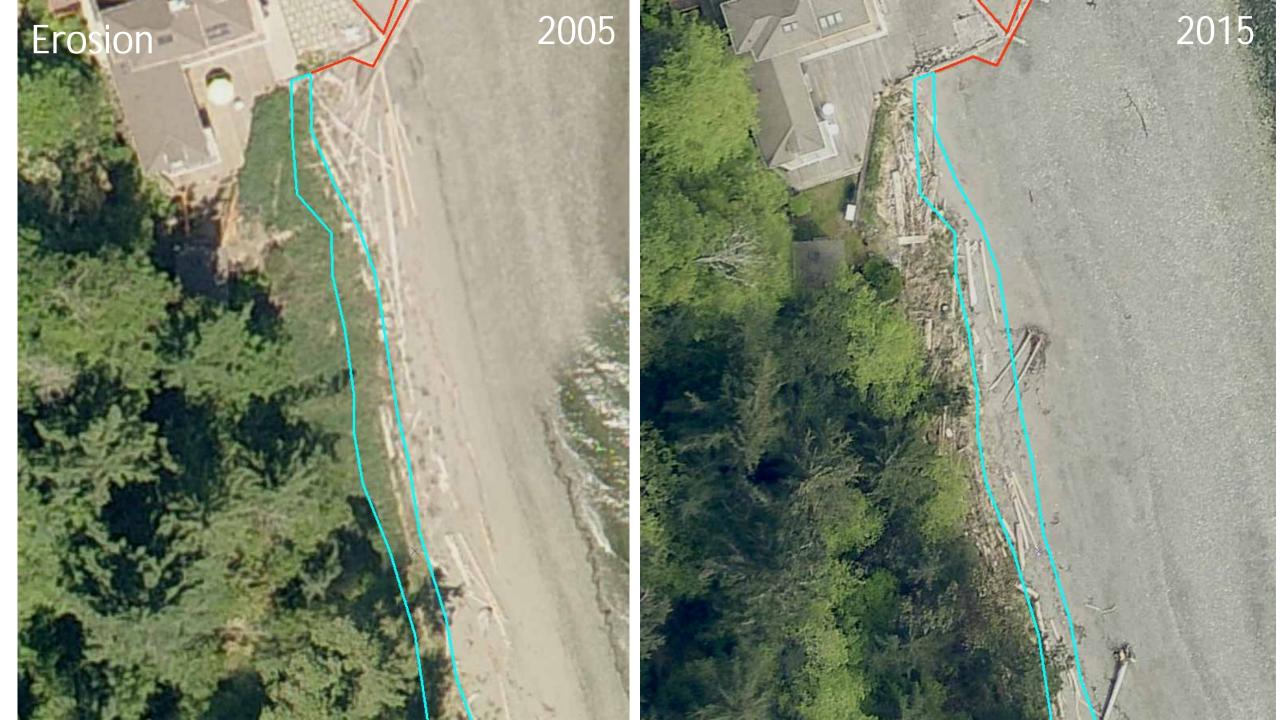

and increasing the availability of vegetated shallow nearshore and marsh habitats will enhance habitat quantity and quality and lead to greater juvenile salmon residence time, greater growth, and higher survival.







Washington Department of Fish and Wildlife Marine Resources Division LaConner, Washington 98257









#### Filling/Armoring

- Loss of shallow water (wood)
- Loss of riparian functions (vegetation)
- Changes in hydrology (sediment)
- **a** Elimination of spawning, rearing and refuge habitat





92 miles shoreline68% armored









## Seahurst Park



## Olympic Sculpture Park

- Increase larval fish
- Increase juvenile salmon
- Increase juvenile feeding
- Higher invertebrate taxa

(Toft et al. 2013)





### Landslide North of Saltwater Park

















Fill





### Erosion





#### Erosion of landslide



#### Accretion





#### Removed Armor/Fill



#### Restoration



## Results

|                | Anthropogenic Total (ft <sup>2</sup> ) |           |         |
|----------------|----------------------------------------|-----------|---------|
| Nearshore Gain |                                        | 116,864   |         |
|                | Removal of armor/fill                  |           | 7,859   |
|                | Restoration                            |           | 109,005 |
| Nearshore Loss |                                        | -17,247   |         |
|                | Fill                                   |           | -7,403  |
|                | Rock fill                              |           | -9,660  |
|