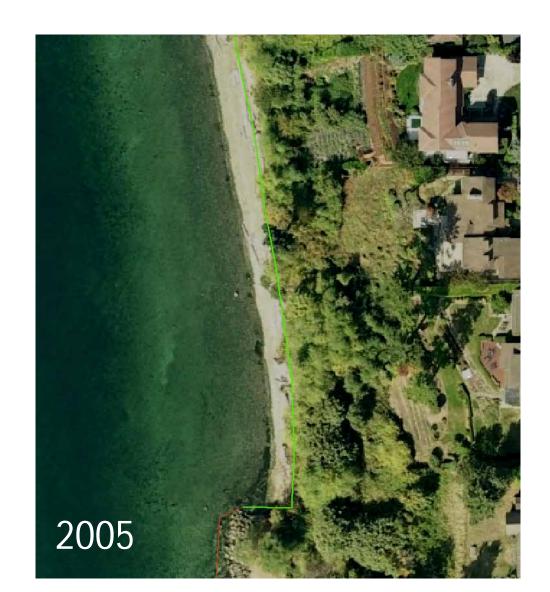

### Erosion

#### Erosion of landslide

## Results

|                | Anthropogenic Total (ft <sup>2</sup> ) |           |         |
|----------------|----------------------------------------|-----------|---------|
| Nearshore Gain |                                        | 116,864   |         |
|                | Removal of armor/fill                  |           | 7,859   |
|                | Restoration                            |           | 109,005 |
| Nearshore Loss |                                        | -17,247   |         |
|                | Fill                                   |           | -7,403  |
|                | Rock fill                              |           | -9,660  |
|                | Dredging                               |           | -184    |
| Net Gain       |                                        | 99,617 ft | .2      |