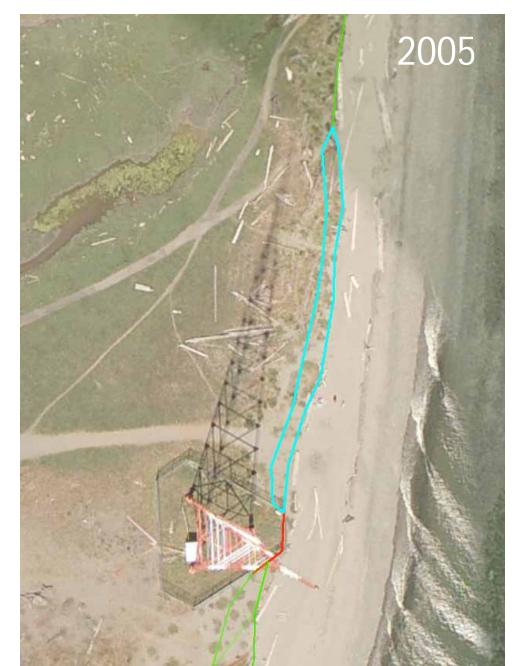

### Landslide North of Saltwater Park

Fill

### Erosion

#### Erosion of landslide