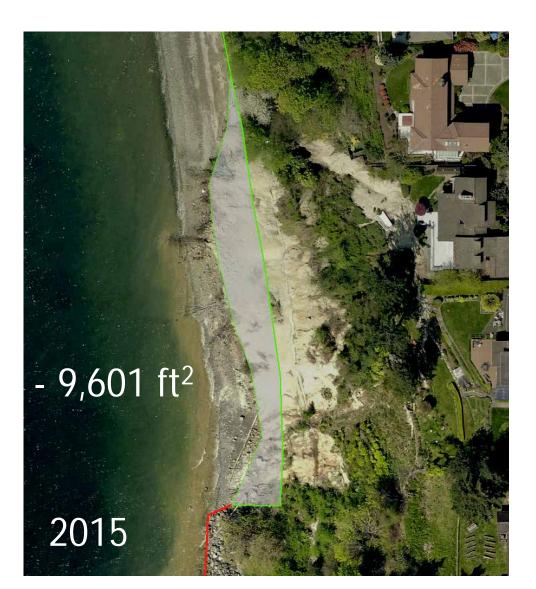

### Erosion

#### Erosion of landslide

## Results

|                | Anthropogenic Total (ft <sup>2</sup> ) |           |         |
|----------------|----------------------------------------|-----------|---------|
| Nearshore Gain |                                        | 116,864   |         |
|                | Removal of armor/fill                  |           | 7,859   |
|                | Restoration                            |           | 109,005 |
| Nearshore Loss |                                        | -17,247   |         |
|                | Fill                                   |           | -7,403  |
|                | Rock fill                              |           | -9,660  |
|                | Dredging                               |           | -184    |
| Net Gain       |                                        | 99,617 ft | .2      |