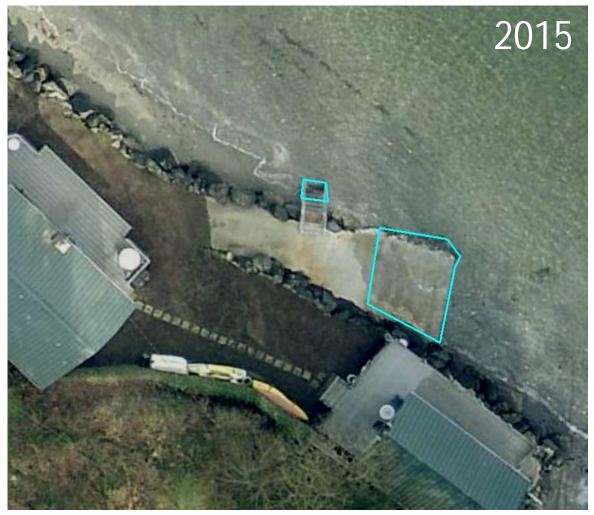

Protecting and increasing the availability of vegetated shallow nearshore and marsh habitats will enhance habitat quantity and quality and lead to greater juvenile salmon residence time, greater growth, and higher survival.







Washington Department of Fish and Wildlife Marine Resources Division LaConner, Washington 98257









#### Filling/Armoring

- Loss of shallow water (wood)
- Loss of riparian functions (vegetation)
- Changes in hydrology (sediment)
- **a** Elimination of spawning, rearing and refuge habitat





92 miles shoreline68% armored









## Seahurst Park



## Olympic Sculpture Park

- Increase larval fish
- Increase juvenile salmon
- Increase juvenile feeding
- Higher invertebrate taxa

(Toft et al. 2013)





### Landslide North of Saltwater Park

















Fill





### Erosion





#### Erosion of landslide



#### Accretion





#### Removed Armor/Fill



#### Restoration



## Results

|                | Anthropogenic Total (ft <sup>2</sup> ) |           |         |
|----------------|----------------------------------------|-----------|---------|
| Nearshore Gain |                                        | 116,864   |         |
|                | Removal of armor/fill                  |           | 7,859   |
|                | Restoration                            |           | 109,005 |
| Nearshore Loss |                                        | -17,247   |         |
|                | Fill                                   |           | -7,403  |
|                | Rock fill                              |           | -9,660  |
|