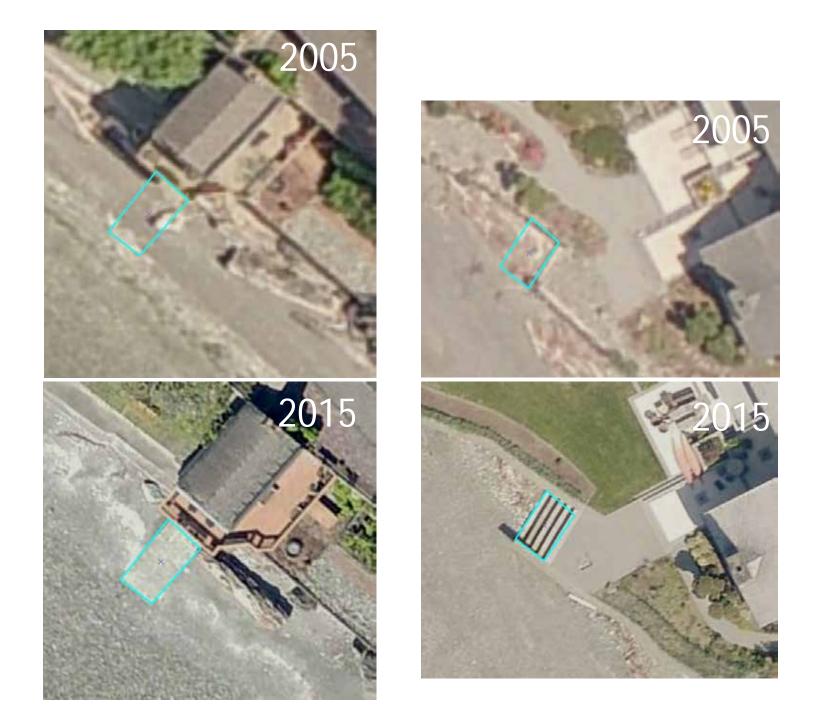

shore 2)

Protecting and increasing the availability of vegetated shallow nearshore and marsh habitats will enhance habitat quantity and quality and lead to greater juvenile salmon residence time, greater growth, and higher survival.







Washington Department of Fish and Wildlife Marine Resources Division LaConner, Washington 98257









#### Filling/Armoring

- Loss of shallow water (wood)
- Loss of riparian functions (vegetation)
- Changes in hydrology (sediment)
- **a** Elimination of spawning, rearing and refuge habitat





92 miles shoreline68% armored









## Seahurst Park



## Olympic Sculpture Park

- Increase larval fish
- Increase juvenile salmon
- Increase juvenile feeding
- Higher invertebrate taxa

(Toft et al. 2013)





### Landslide North of Saltwater Park

















Fill





### Erosion





#### Erosion of landslide



#### Accretion





#### Removed Armor/Fill



#### Restoration



## Results

|                | Anthropogenic Total (ft <sup>2</sup> ) |           |         |
|----------------|----------------------------------------|-----------|---------|
| Nearshore Gain |                                        | 116,864   |         |
|                | Removal of armor/fill                  |           | 7,859   |
|                | Restoration                            |           | 109,005 |
| Nearshore Loss |                                        | -17,247   |         |
|                | Fill                                   |           | -7,403  |
|                | Rock fill                              |           | -9,660