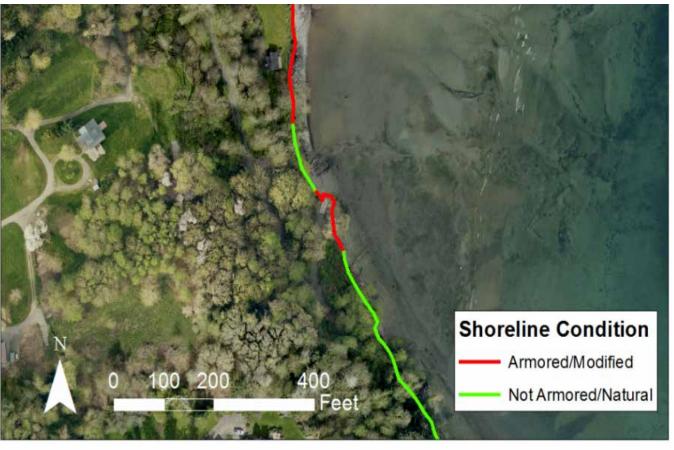

#### Filling/Armoring

- Loss of shallow water (wood)
- Loss of riparian functions (vegetation)
- Changes in hydrology (sediment)
- **a** Elimination of spawning, rearing and refuge habitat

92 miles shoreline68% armored