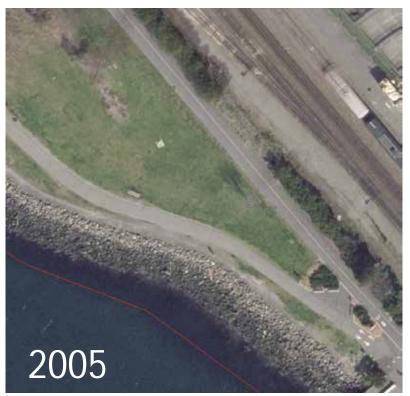

#### Restoration

## Results

|                | Anthropogenic Total (ft <sup>2</sup> ) |           |         |
|----------------|----------------------------------------|-----------|---------|
| Nearshore Gain |                                        | 116,864   |         |
|                | Removal of armor/fill                  |           | 7,859   |
|                | Restoration                            |           | 109,005 |
| Nearshore Loss |                                        | -17,247   |         |
|                | Fill                                   |           | -7,403  |
|                | Rock fill                              |           | -9,660  |
|                | Dredging                               |           | -184    |
| Net Gain       |                                        | 99,617 ft | .2      |