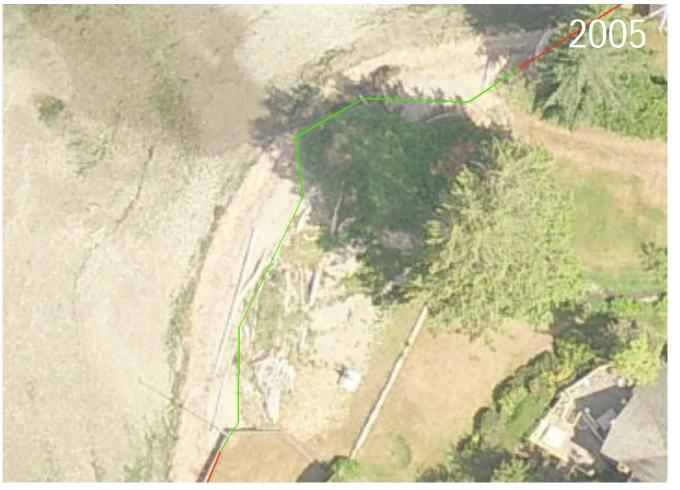

#### Filling/Armoring

- Loss of shallow water (wood)
- Loss of riparian functions (vegetation)
- Changes in hydrology (sediment)
- **a** Elimination of spawning, rearing and refuge habitat

92 miles shoreline68% armored