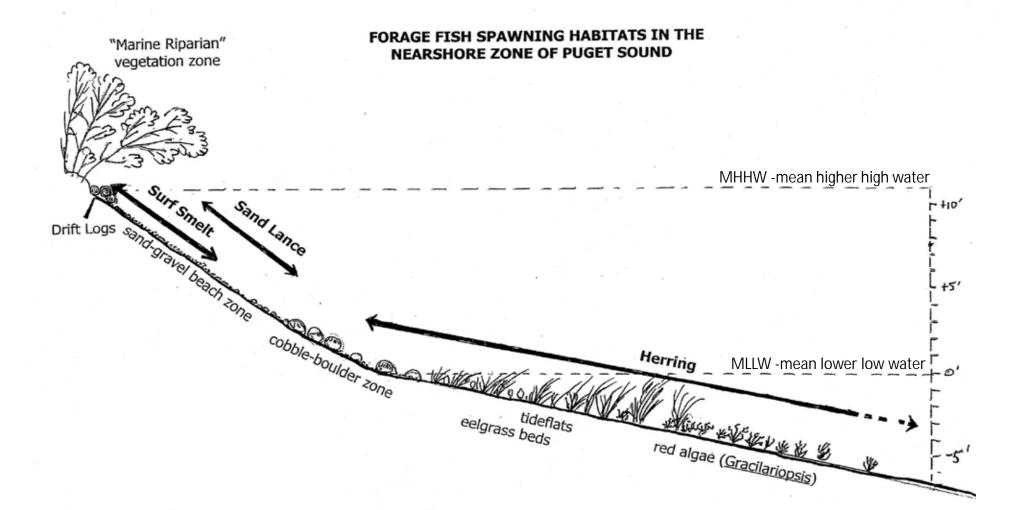

#### Filling/Armoring

- Loss of shallow water (wood)
- Loss of riparian functions (vegetation)
- Changes in hydrology (sediment)
- **a** Elimination of spawning, rearing and refuge habitat

92 miles shoreline68% armored