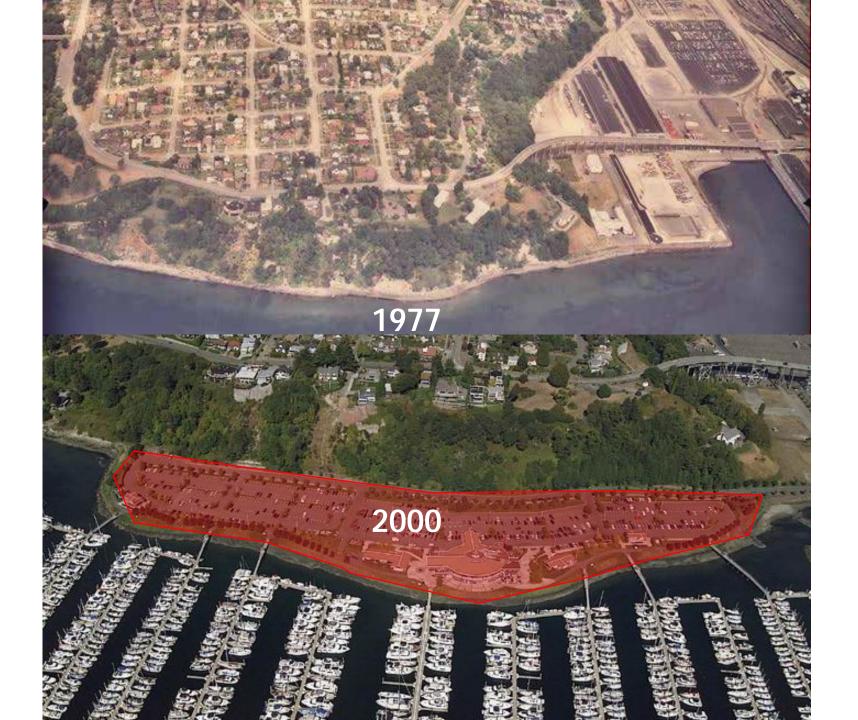

#### Filling/Armoring

- Loss of shallow water (wood)
- Loss of riparian functions (vegetation)
- Changes in hydrology (sediment)
- **a** Elimination of spawning, rearing and refuge habitat

92 miles shoreline68% armored