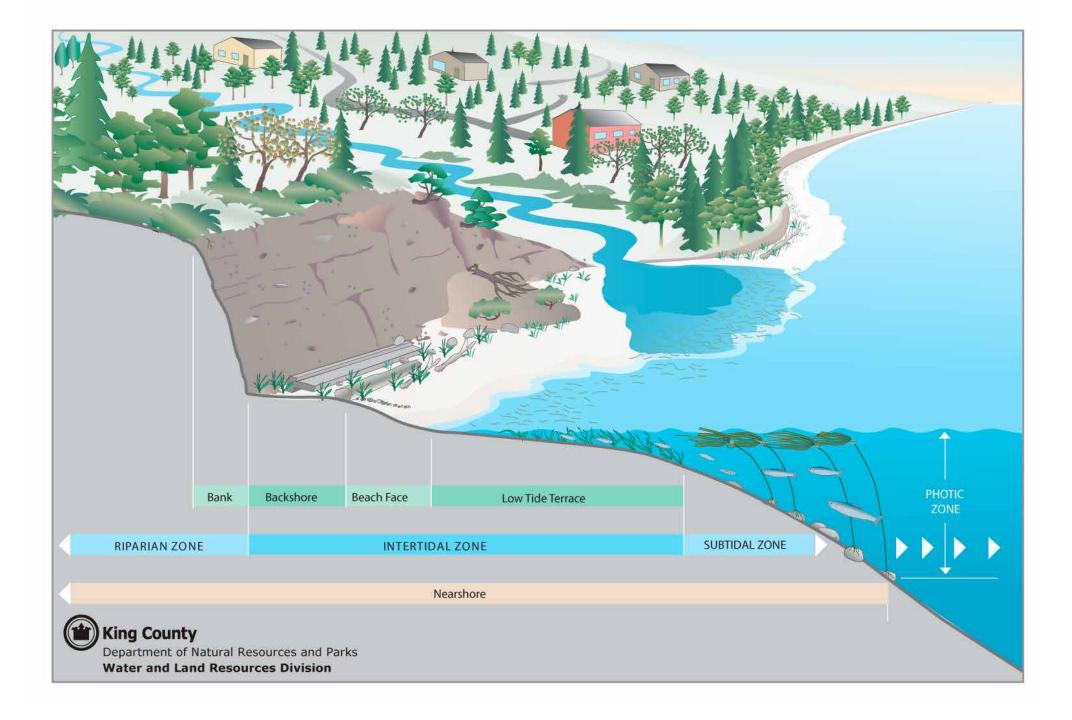

#### Filling/Armoring

- Loss of shallow water (wood)
- Loss of riparian functions (vegetation)
- Changes in hydrology (sediment)
- **a** Elimination of spawning, rearing and refuge habitat

92 miles shoreline68% armored