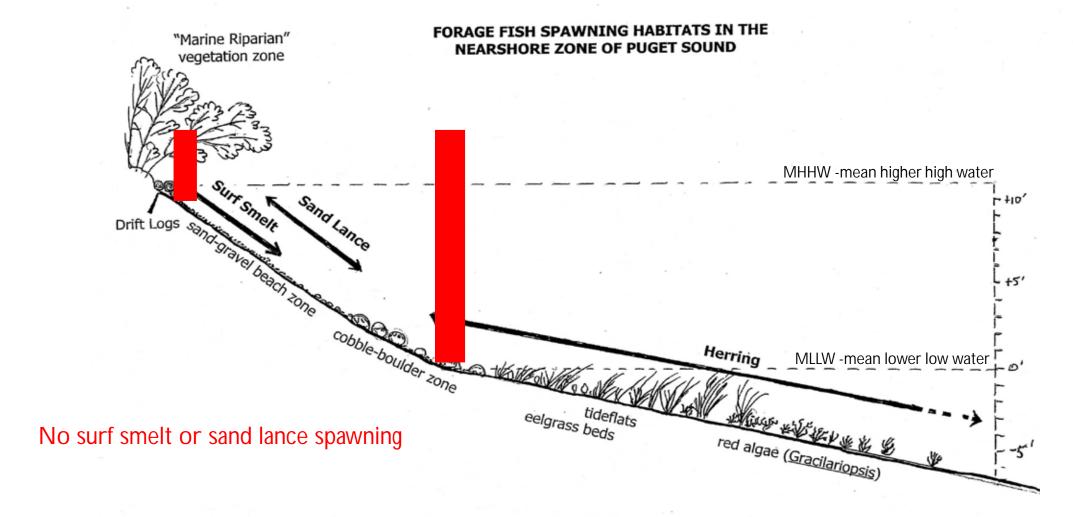

#### Filling/Armoring

- Loss of shallow water (wood)
- Loss of riparian functions (vegetation)
- Changes in hydrology (sediment)
- **a** Elimination of spawning, rearing and refuge habitat

92 miles shoreline68% armored