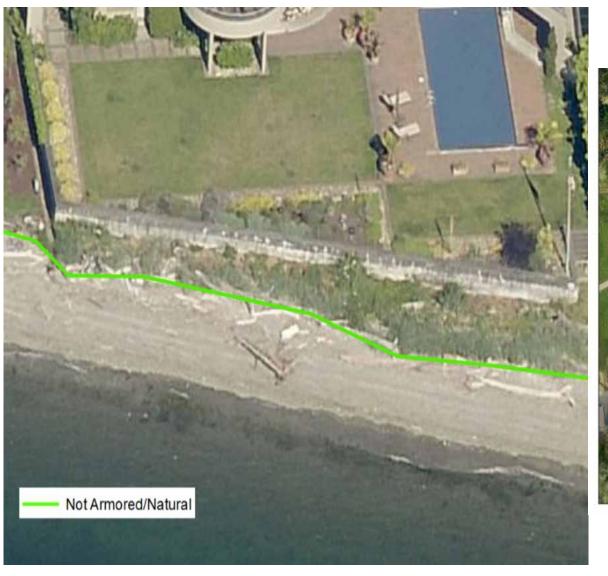

#### **q** Shoreline features

- Relative tidal elevation of the armor
- 2) Armor condition
- 3) Armor materials
- 4) Overhanging vegetation
- 5) Woody debris
- 6) Houses (septic systems, distance to OHW, etc.)

## Integrating Results in Salmon Habitat Plan Update

- Track shoreline and nearshore habitat changes
- **Shoreline** features
  - 1) Relative tidal elevation of the armor
  - 2) Armor condition
  - 3) Armor materials
  - 4) Overhanging vegetation
  - 5) Woody debris
  - 6) Houses (septic systems, distance to OHW, etc.)
- Are we meeting our restoration goals?
- Do we want to change strategies and policies?