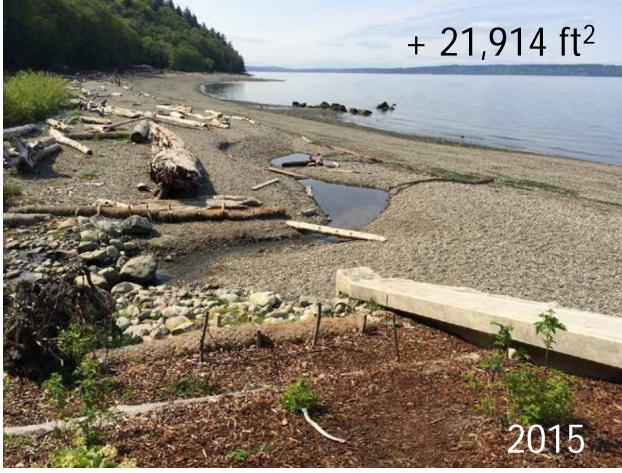

atus and Trends Monitoring Report: 2005-2010

Prepared by the WRIA 9 Implementation Technical Committee

Prepared for the WRIA 9 Watershed Ecosystem Forum

February 2012

# Conservation Hypothesis (Nearshore 2)

Protecting and increasing the availability of vegetated shallow nearshore and marsh habitats will enhance habitat quantity and quality and lead to greater juvenile salmon residence time, greater growth, and higher survival.







Washington Department of Fish and Wildlife Marine Resources Division LaConner, Washington 98257









#### Filling/Armoring

- Loss of shallow water (wood)
- Loss of riparian functions (vegetation)
- Changes in hydrology (sediment)
- **a** Elimination of spawning, rearing and refuge habitat





92 miles shoreline68% armored









## Seahurst Park



## Olympic Sculpture Park

- Increase larval fish
- Increase juvenile salmon
- Increase juvenile feeding
- Higher invertebrate taxa

(Toft et al. 2013)





### Landslide North of Saltwater Park

















Fill





### Erosion





#### Erosion of landslide



#### Accretion





#### Removed Armor/Fill



#### Restoration



## Results

|                | Anthropogenic Total (ft <sup>2</sup> ) |           |         |
|----------------|----------------------------------------|-----------|---------|
| Nearshore Gain |                                        | 116,864   |         |
|                | Removal of armor/fill                  |           | 7,859   |
|                | Restoration                            |           | 109,005 |
| Nearshore Loss |