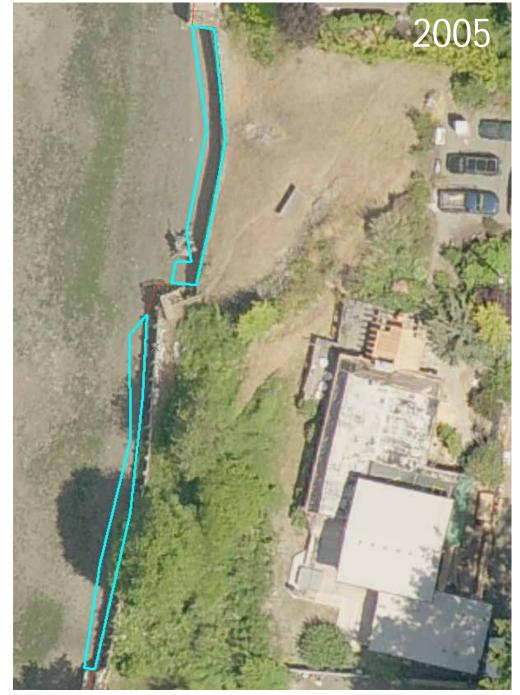

ore 2)

Protecting and increasing the availability of vegetated shallow nearshore and marsh habitats will enhance habitat quantity and quality and lead to greater juvenile salmon residence time, greater growth, and higher survival.







Washington Department of Fish and Wildlife Marine Resources Division LaConner, Washington 98257









#### Filling/Armoring

- Loss of shallow water (wood)
- Loss of riparian functions (vegetation)
- Changes in hydrology (sediment)
- **a** Elimination of spawning, rearing and refuge habitat





92 miles shoreline68% armored









## Seahurst Park



## Olympic Sculpture Park

- Increase larval fish
- Increase juvenile salmon
- Increase juvenile feeding
- Higher invertebrate taxa

(Toft et al. 2013)





### Landslide North of Saltwater Park

















Fill





### Erosion





#### Erosion of landslide



#### Accretion





#### Removed Armor/Fill



#### Restoration



## Results

|                | Anthropogenic Total (ft <sup>2</sup> ) |           |         |
|----------------|----------------------------------------|-----------|---------|
| Nearshore Gain |                                        | 116,864   |         |
|                | Removal of armor/fill                  |           | 7,859   |
|                | Restoration                            |           | 109,005 |
| Nearshore Loss |                                        | -17,247   |         |
|                | Fill                                   |           | -7,403  |
|                | Rock fill                              |           | -9,660  |