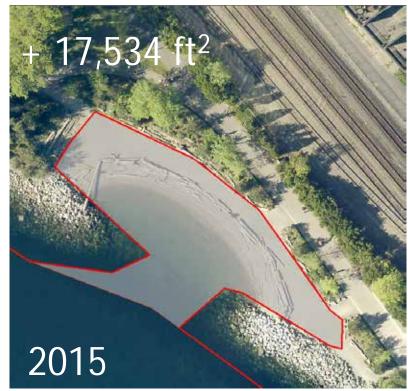

#### Restoration

## Results

|                | Anthropogenic Total (ft <sup>2</sup> ) |           |         |
|----------------|----------------------------------------|-----------|---------|
| Nearshore Gain |                                        | 116,864   |         |
|                | Removal of armor/fill                  |           | 7,859   |
|                | Restoration                            |           | 109,005 |
| Nearshore Loss |                                        | -17,247   |         |
|                | Fill                                   |           | -7,403  |
|                | Rock fill                              |           | -9,660  |
|                | Dredging                               |           | -184    |
| Net Gain       |                                        | 99,617 ft | .2      |