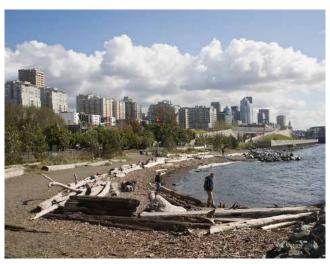

## Olympic Sculpture Park

- Increase larval fish
- Increase juvenile salmon
- Increase juvenile feeding
- Higher invertebrate taxa

(Toft et al. 2013)

Seahurst Park, Burien

Olympic Sculpture Park, Seattle