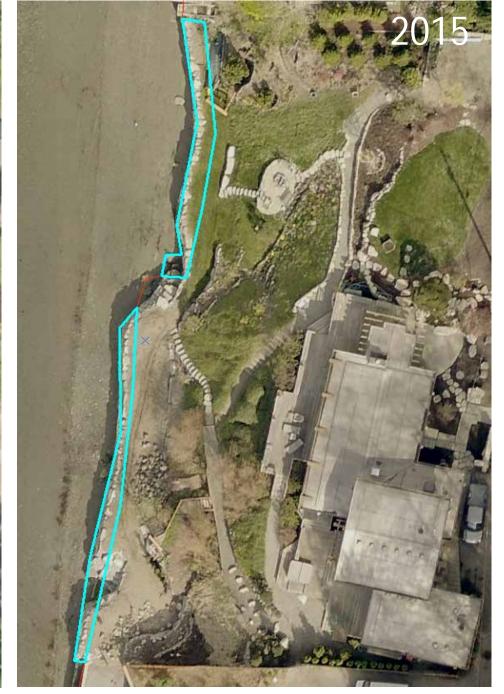

e 2)

Protecting and increasing the availability of vegetated shallow nearshore and marsh habitats will enhance habitat quantity and quality and lead to greater juvenile salmon residence time, greater growth, and higher survival.







Washington Department of Fish and Wildlife Marine Resources Division LaConner, Washington 98257









#### Filling/Armoring

- Loss of shallow water (wood)
- Loss of riparian functions (vegetation)
- Changes in hydrology (sediment)
- **a** Elimination of spawning, rearing and refuge habitat





92 miles shoreline68% armored









## Seahurst Park



## Olympic Sculpture Park

- Increase larval fish
- Increase juvenile salmon
- Increase juvenile feeding
- Higher invertebrate taxa

(Toft et al. 2013)





### Landslide North of Saltwater Park

















Fill





### Erosion





#### Erosion of landslide



#### Accretion





#### Removed Armor/Fill



#### Restoration



## Results

|                | Anthropogenic Total (ft <sup>2</sup> ) |           |         |
|----------------|----------------------------------------|-----------|---------|
| Nearshore Gain |                                        | 116,864   |         |
|                | Removal of armor/fill                  |           | 7,859   |
|                | Restoration                            |           | 109,005 |
| Nearshore Loss |                                        | -17,247   |         |
|                | Fill                                   |           | -7,403  |
|                | Rock fill                              |           | -9,660  |
|