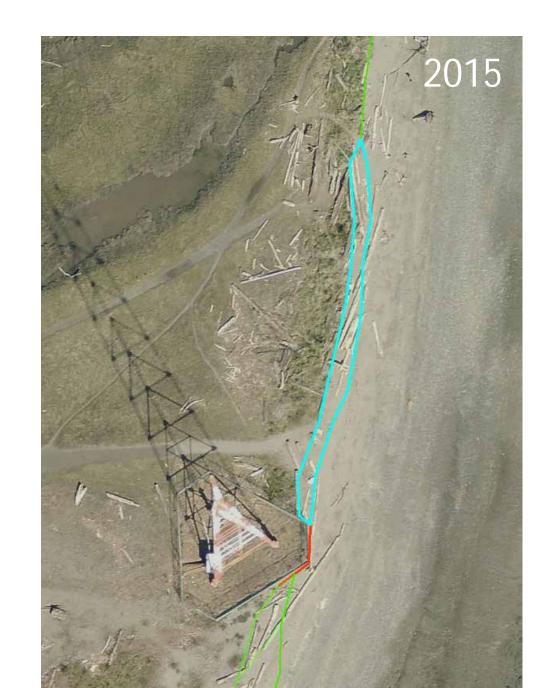

he availability of vegetated shallow nearshore and marsh habitats will enhance habitat quantity and quality and lead to greater juvenile salmon residence time, greater growth, and higher survival.







Washington Department of Fish and Wildlife Marine Resources Division LaConner, Washington 98257









#### Filling/Armoring

- Loss of shallow water (wood)
- Loss of riparian functions (vegetation)
- Changes in hydrology (sediment)
- **a** Elimination of spawning, rearing and refuge habitat





92 miles shoreline68% armored









## Seahurst Park



## Olympic Sculpture Park

- Increase larval fish
- Increase juvenile salmon
- Increase juvenile feeding
- Higher invertebrate taxa

(Toft et al. 2013)





### Landslide North of Saltwater Park

















Fill





### Erosion





#### Erosion of landslide



#### Accretion





#### Removed Armor/Fill



#### Restoration



## Results

|                | Anthropogenic Total (ft <sup>2</sup> ) |           |         |
|----------------|----------------------------------------|-----------|---------|
| Nearshore Gain |                                        | 116,864   |         |
|                | Removal of armor/fill                  |           | 7,859   |
|                | Restoration                            |           | 109,005 |
| Nearshore Loss |                                        | -17,247   |         |
|                | Fill                                   |           | -7,403  |
|                | Rock fill                              |           | -9,660  |
|                | Dredging