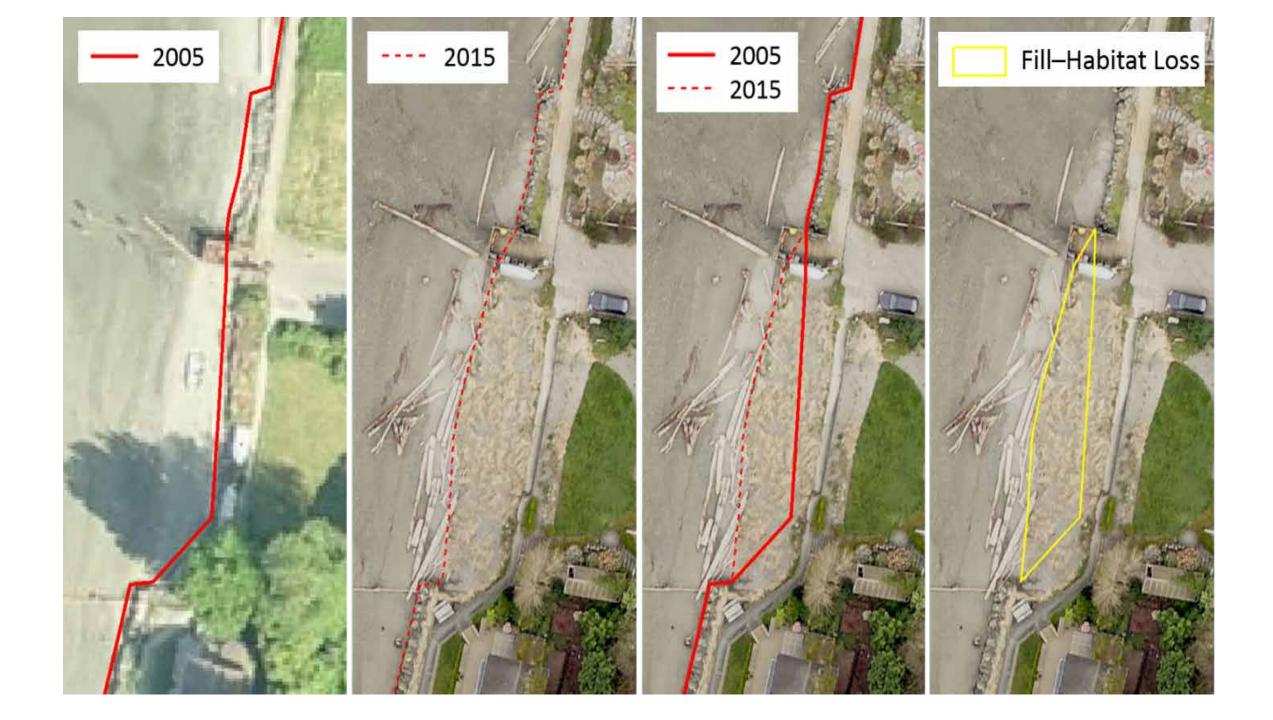

vival.

#### WRIA 9 Status and Trends Monitoring Report: 2005-2010

Prepared by the WRIA 9 Implementation Technical Committee

Prepared for the WRIA 9 Watershed Ecosystem Forum

February 2012

# Conservation Hypothesis (Nearshore 2)

Protecting and increasing the availability of vegetated shallow nearshore and marsh habitats will enhance habitat quantity and quality and lead to greater juvenile salmon residence time, greater growth, and higher survival.







Washington Department of Fish and Wildlife Marine Resources Division LaConner, Washington 98257









#### Filling/Armoring

- Loss of shallow water (wood)
- Loss of riparian functions (vegetation)
- Changes in hydrology (sediment)
- **a** Elimination of spawning, rearing and refuge habitat





92 miles shoreline68% armored









## Seahurst Park



## Olympic Sculpture Park

- Increase larval fish
- Increase juvenile salmon
- Increase juvenile feeding
- Higher invertebrate taxa

(Toft et al. 2013)





### Landslide North of Saltwater Park

















Fill





### Erosion





#### Erosion of landslide



#### Accretion





#### Removed Armor/Fill



#### Restoration



## Results

|                | Anthropogenic Total (ft <sup>2</sup> ) |           |         |
|----------------|----------------------------------------|-----------|---------|
| Nearshore Gain |                                        | 116,864   |         |
|                | Removal of armor/fill                  |           | 7,859   |
|                | Restoration                            |           | 109,005 |
| Nearshore Loss |