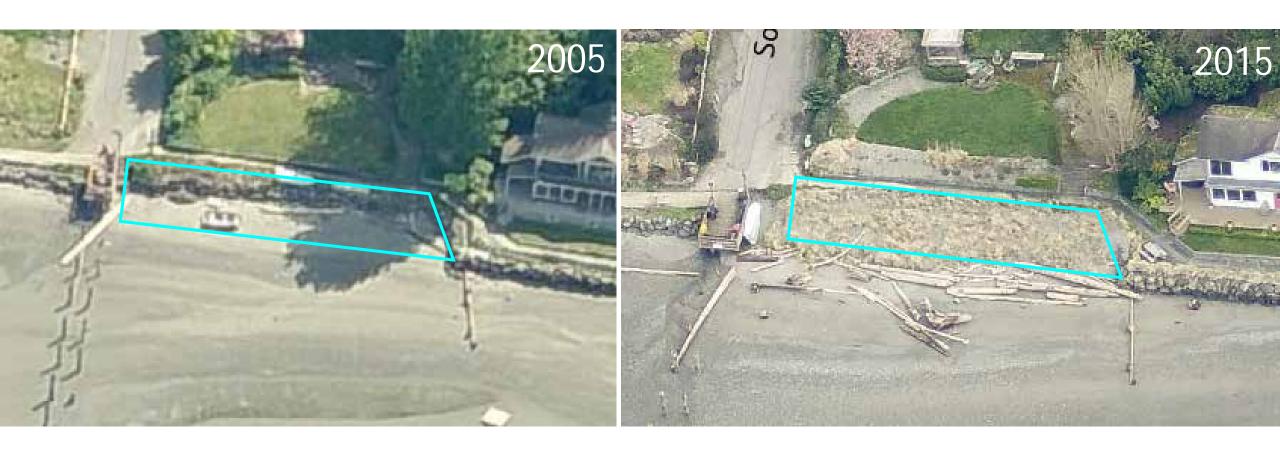

2)

Protecting and increasing the availability of vegetated shallow nearshore and marsh habitats will enhance habitat quantity and quality and lead to greater juvenile salmon residence time, greater growth, and higher survival.







Washington Department of Fish and Wildlife Marine Resources Division LaConner, Washington 98257









#### Filling/Armoring

- Loss of shallow water (wood)
- Loss of riparian functions (vegetation)
- Changes in hydrology (sediment)
- **a** Elimination of spawning, rearing and refuge habitat





92 miles shoreline68% armored









## Seahurst Park



## Olympic Sculpture Park

- Increase larval fish
- Increase juvenile salmon
- Increase juvenile feeding
- Higher invertebrate taxa

(Toft et al. 2013)





### Landslide North of Saltwater Park

















Fill





### Erosion





#### Erosion of landslide



#### Accretion





#### Removed Armor/Fill



#### Restoration



## Results

|                | Anthropogenic Total (ft <sup>2</sup> ) |           |         |
|----------------|----------------------------------------|-----------|---------|
| Nearshore Gain |                                        | 116,864   |         |
|                | Removal of armor/fill                  |           | 7,859   |
|                | Restoration                            |           | 109,005 |
| Nearshore Loss |                                        | -17,247   |         |
|                | Fill                                   |           | -7,403  |
|                | Rock fill                              |           | -9,660  |
|