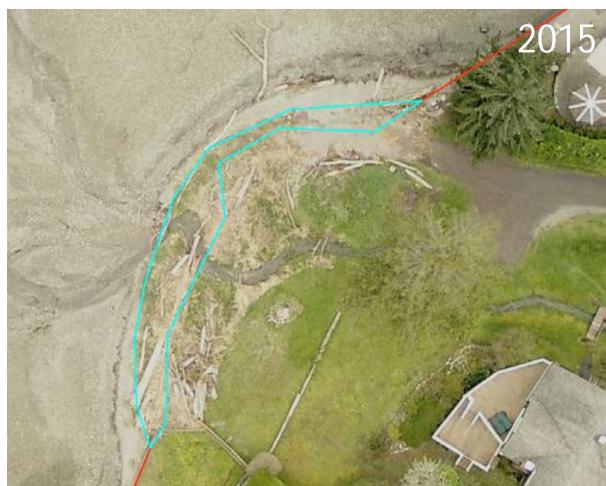

d marsh habitats will enhance habitat quantity and quality and lead to greater juvenile salmon residence time, greater growth, and higher survival.







Washington Department of Fish and Wildlife Marine Resources Division LaConner, Washington 98257









#### Filling/Armoring

- Loss of shallow water (wood)
- Loss of riparian functions (vegetation)
- Changes in hydrology (sediment)
- **a** Elimination of spawning, rearing and refuge habitat





92 miles shoreline68% armored









## Seahurst Park



## Olympic Sculpture Park

- Increase larval fish
- Increase juvenile salmon
- Increase juvenile feeding
- Higher invertebrate taxa

(Toft et al. 2013)





### Landslide North of Saltwater Park

















Fill





### Erosion





#### Erosion of landslide



#### Accretion





#### Removed Armor/Fill



#### Restoration



## Results

|                | Anthropogenic Total (ft <sup>2</sup> ) |           |         |
|----------------|----------------------------------------|-----------|---------|
| Nearshore Gain |                                        | 116,864   |         |
|                | Removal of armor/fill                  |           | 7,859   |
|                | Restoration                            |           | 109,005 |
| Nearshore Loss |                                        | -17,247   |         |
|                | Fill                                   |           | -7,403  |
|                | Rock fill                              |           | -9,660  |
|                | Dredging                               |           | -184    |
|