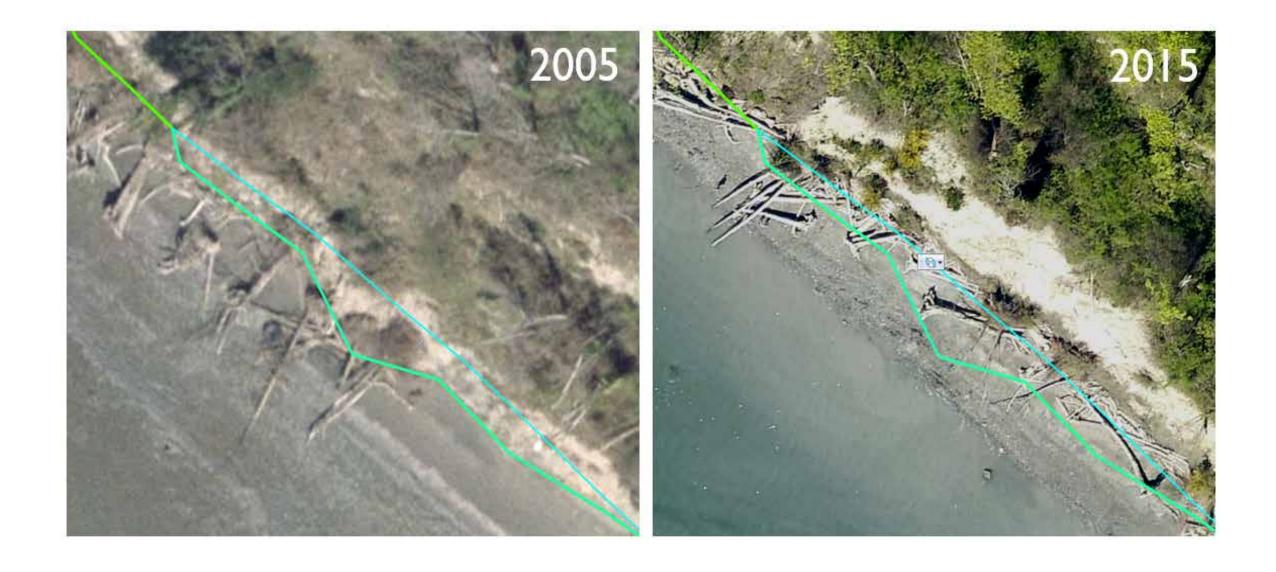

shallow nearshore and marsh habitats will enhance habitat quantity and quality and lead to greater juvenile salmon residence time, greater growth, and higher survival.







Washington Department of Fish and Wildlife Marine Resources Division LaConner, Washington 98257









#### Filling/Armoring

- Loss of shallow water (wood)
- Loss of riparian functions (vegetation)
- Changes in hydrology (sediment)
- **a** Elimination of spawning, rearing and refuge habitat





92 miles shoreline68% armored









## Seahurst Park



## Olympic Sculpture Park

- Increase larval fish
- Increase juvenile salmon
- Increase juvenile feeding
- Higher invertebrate taxa

(Toft et al. 2013)





### Landslide North of Saltwater Park

















Fill





### Erosion





#### Erosion of landslide



#### Accretion





#### Removed Armor/Fill



#### Restoration



## Results

|                | Anthropogenic Total (ft <sup>2</sup> ) |           |         |
|----------------|----------------------------------------|-----------|---------|
| Nearshore Gain |                                        | 116,864   |         |
|                | Removal of armor/fill                  |           | 7,859   |
|                | Restoration                            |           | 109,005 |
| Nearshore Loss |                                        | -17,247   |         |
|                | Fill                                   |           | -7,403  |
|                | Rock fill                              |           | -9,660  |
|                | Dredging                               |