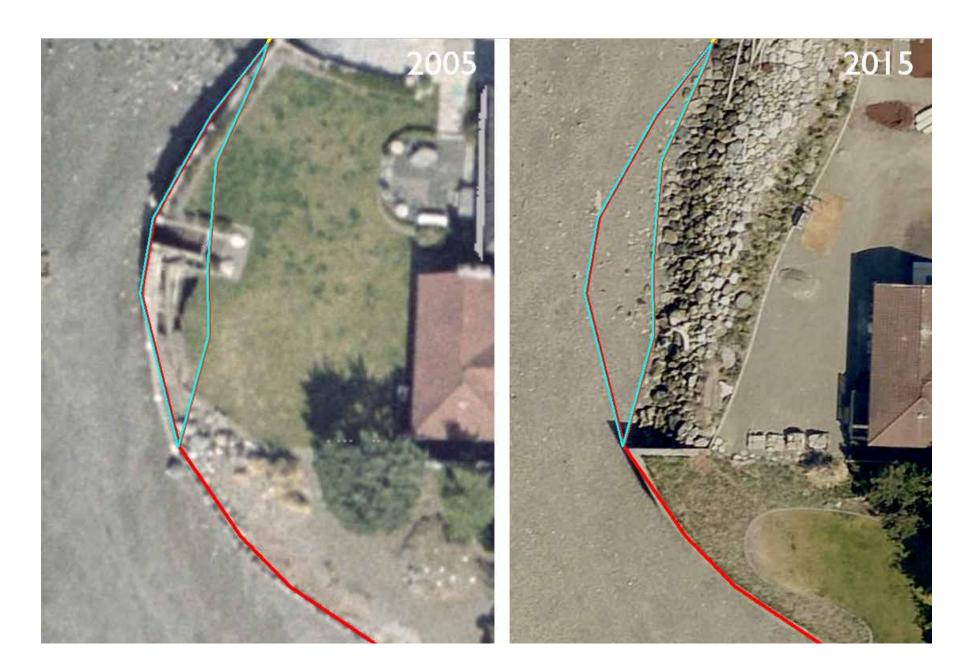

#### Filling/Armoring

- Loss of shallow water (wood)
- Loss of riparian functions (vegetation)
- Changes in hydrology (sediment)
- **a** Elimination of spawning, rearing and refuge habitat

92 miles shoreline68% armored

### Landslide North of Saltwater Park

Fill