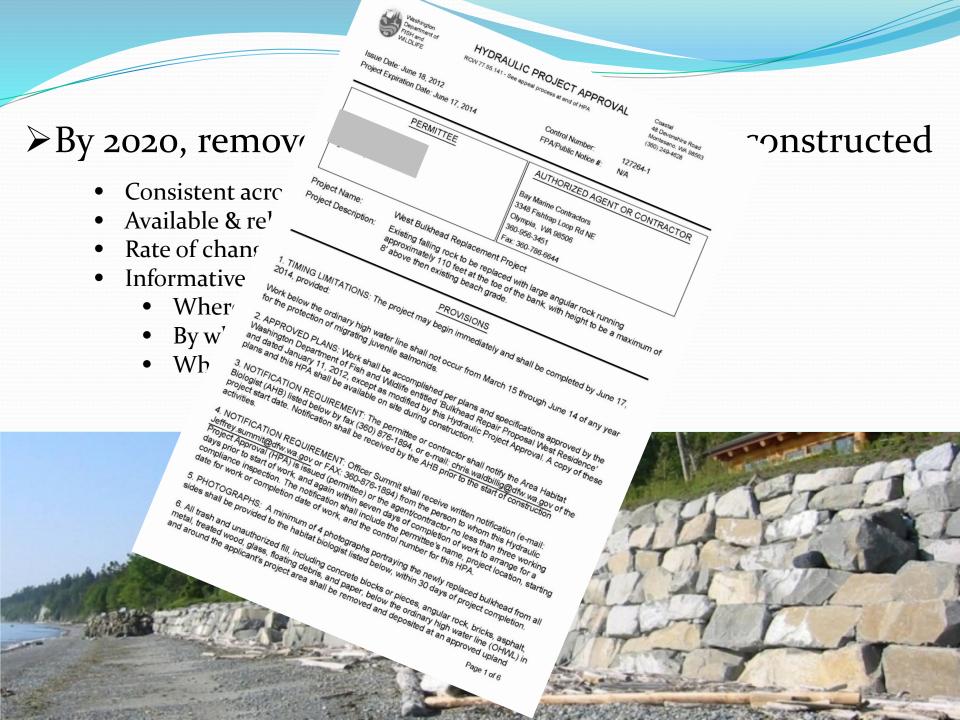

## **Puget Sound Partnership**

2011 Shoreline Armoring Target(s)

- By 2020, remove more armor than is newly constructed
- Avoid new armor on feeder bluffs, and focus removals on feeder bluffs
- Utilize soft shore stabilization where feasible

#### HPA Database for permit management

- Query HPA database for marine shoreline armor permits
- Remove HPAs that are
  - not marine shoreline armor
  - repairs (less than 20' and same location/material)