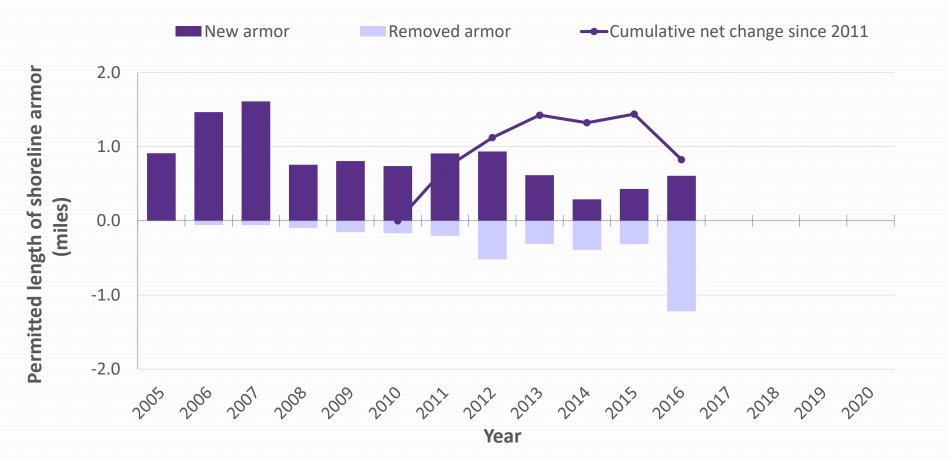

#### Indicator: Shoreline Armor Extent 2011 - 2020

|       | 2005 -            | 2016    | 2011    | - 2016  |        | 2011    | 2012    | 2013    | 2014    | 2015    | 2016    | Ave     |
|-------|-------------------|---------|---------|---------|--------|---------|---------|---------|---------|---------|---------|---------|
|       | Total             | Ave     | Total   | Ave     | New    | 4798 ft | 4934 ft | 3744 ft | 1530 ft | 2271 ft | 3205 ft | 3300 ft |
| Nev   | <b>v</b> 10.07 mi | 0.84 mi | 3.78 mi | 0.63 mi |        |         |         |         |         |         |         |         |
| Remov | e 3.49 mi         | 0.29 mi | 2.96 mi | 0.49 mi | Remove | 1070 ft | 2739 ft | 1647 ft | 2070 ft | 1657 ft | 6442 ft | 2604 ft |