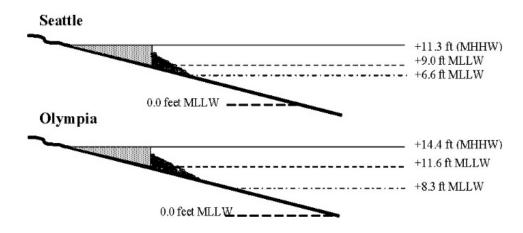

Doris Small, Washington Dept Fish & Wildlife Hugh Shipman, Washington Dept of Ecology Jenna Jewett, Washington Dept Fish & Wildlife Nathalie Hamel, Puget Sound Partnership



Salish Sea Ecosystem Conference Spring 2018

## **Puget Sound Partnership**



2011 Shoreline Armoring Target(s)

- By 2020, remove more armor than is newly constructed
- Avoid new armor on feeder bluffs, and focus removals on feeder bluffs
- Utilize soft shore stabilization where feasible

#### Puget Sound Shoreline ~2500 miles

- 666 miles armored (27%)
- highest in King (73%) & Pierce (51%)
- ~ 50 miles of RR on east shore of central PS
- lowest in San Juan (4%)
  & Jefferson (11%)



San

Whatcom

kagi

Snohomi

King

### We've come a long way...





1971 bulkhead criteria for vertical bulkhead construction.



1971 bulkhead criteria for sloping bulkhead construction.

"Bulkhead shall extend no more than 100' seaward of MHHW"



#### HPA Database for permit management

- Query HPA database for marine shoreline armor permits
- Remove HPAs that are
  - not marine shoreline armor
  - repairs (less than 20' and same location/material)

|       | 🖬 🗲 🗧 🛛 APPS 2016 data - raw 7.11.17 working copy.xlsx/sx - Excel 🖾 🗖 🗇 |                                              |                          |       |          |        |                      |                                      |                  |                        |                  |      |                |         |            |            |             |               |                                   |              |