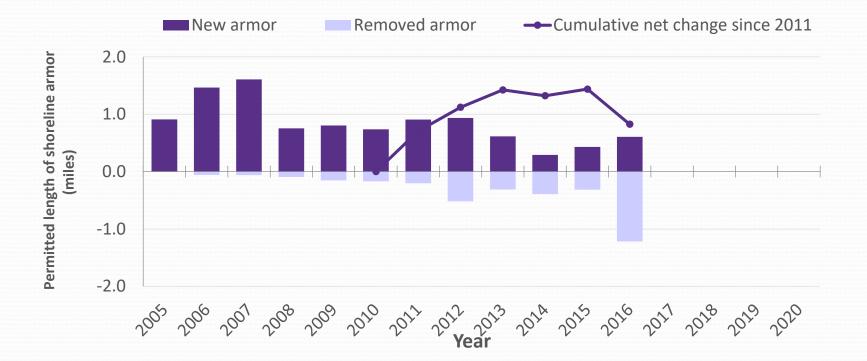

#### Indicator: Shoreline Armor Extent 2011 - 2020

|       | 2005 -            | 2016    | 2011    | - 2016  |        | 2011    | 2012    | 2013    | 2014    | 2015    | 2016    | Ave     |
|-------|-------------------|---------|---------|---------|--------|---------|---------|---------|---------|---------|---------|---------|
|       | Total             | Ave     | Total   | Ave     | New    | 4798 ft | 4934 ft | 3744 ft | 1530 ft | 2271 ft | 3205 ft | 3300 ft |
| Nev   | <b>v</b> 10.07 mi | 0.84 mi | 3.78 mi | 0.63 mi |        |         |         |         |         |         |         |         |
| Remov | e 3.49 mi         | 0.29 mi | 2.96 mi | 0.49 mi | Remove | 1070 ft | 2739 ft | 1647 ft | 2070 ft | 1657 ft | 6442 ft | 2604 ft |

#### Shoreline Armor 2005- 2016 New, Remove, Replace

| 2005 - 2                               | 016 2011  | - 2016 |         | 2011      | 2012        | 2013    | 2014    | 2015    | 2016      | Ave     |
|----------------------------------------|-----------|--------|---------|-----------|-------------|---------|---------|---------|-----------|---------|
| Total                                  | Ave Total | Ave    | New     | 4798 ft   | 4934 ft     | 3244 ft | 1530 ft | 2271 ft | 3205 ft   | 3300 ft |
| New 10.07 mi (                         |           |        | Remove  |           |             |         |         |         |           |         |
| Remove 3.49 mi (<br>Replace 26.14 mi 2 |           |        | Replace |           |             |         |         |         |           |         |
|                                        |           |        |         | 0, == ) 0 | / 0 _ 0 ] 0 |         |         | 0000 je | 20000 ) 0 |         |