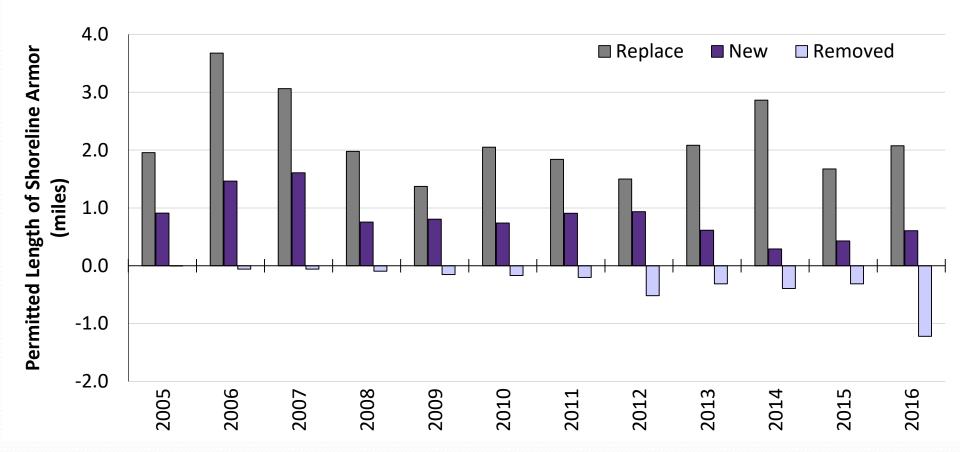

#### Shoreline Armor 2005- 2016 New, Remove, Replace

| 2005 - 2                               | 016 2011  | - 2016 |         | 2011      | 2012        | 2013    | 2014    | 2015    | 2016      | Ave     |
|----------------------------------------|-----------|--------|---------|-----------|-------------|---------|---------|---------|-----------|---------|
| Total                                  | Ave Total | Ave    | New     | 4798 ft   | 4934 ft     | 3244 ft | 1530 ft | 2271 ft | 3205 ft   | 3300 ft |
| New 10.07 mi (                         |           |        | Remove  |           |             |         |         |         |           |         |
| Remove 3.49 mi (<br>Replace 26.14 mi 2 |           |        | Replace |           |             |         |         |         |           |         |
|                                        |           |        |         | 0, == ) 0 | / 0 _ 0 ] 0 |         |         | 0000 je | 20000 ) 0 |         |