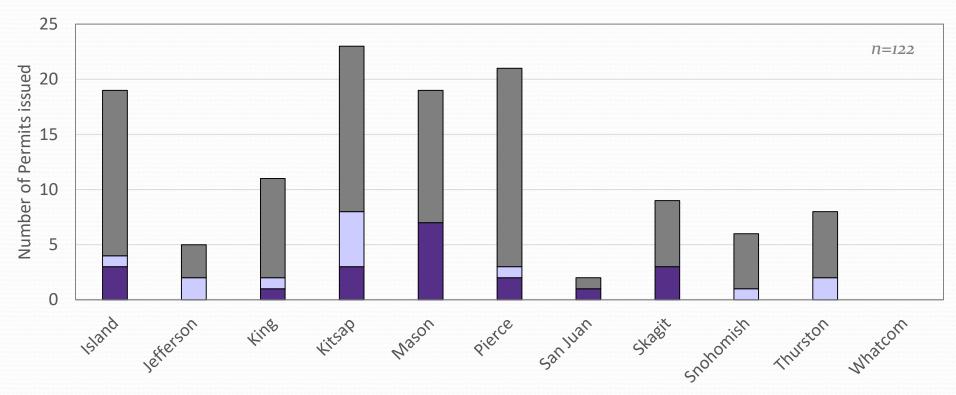

#### Permits Issued by County in 2016

■ New ■ Remove ■ Replaced

Can we find a way to identify projects not pursued due to regulations, incentives, outreach programs, denials, etc.?