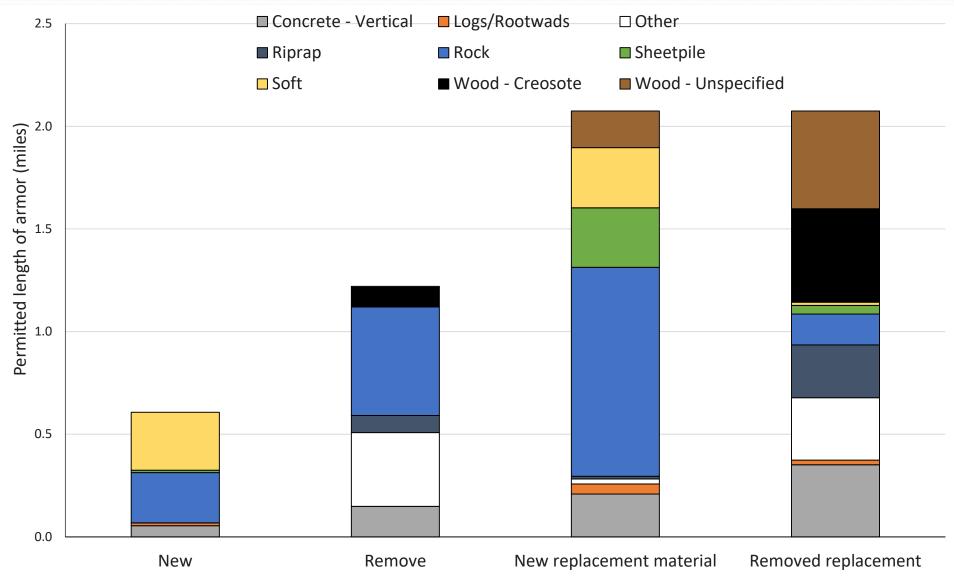

| 3244 ft | 1530 ft | 2271 ft | 3205 ft   | 3300 ft |
| New 10.07 mi (                         |           |        | Remove  |           |             |         |         |         |           |         |
| Remove 3.49 mi (<br>Replace 26.14 mi 2 |           |        | Replace |           |             |         |         |         |           |         |
|                                        |           |        |         | 0, == ) 0 | / 0 _ 0 ] 0 |         |         | 0000 je | 20000 ) 0 |         |



### HPA Database – Replacements

#### 2016 Replacement Armor Data:

- 70% replaced at same location
- 27% landward of existing location

Needs more work:

- OHWM delineation
- Non-functional armor

#### Better: square footage & tidal elevation







#### 2016 HPA Data – Materials



material

#### Permits Issued by County in 2016

■ New ■ Remove ■ Replaced



Can we find a way to identify projects not pursued due to regulations, incentives, outreach programs, denials, etc.?

# Where is the work taking place?

#### NEW ARMOR





PERMITTED SHORELINE ARMOR LENGTH BY COUNTY 2011 – 2016

# Who is doing the work?

**REMOVED ARMOR** 

**NEW ARMOR** 



PERMITTED SHORELINE ARMOR LENGTH BY APPLICANT TYPE 2011 – 2016

# **HPA** Database

- Issued permits not completed projects
  - Annual update
  - Not built according to plans or completed without permits
- Not all shoreline armor requires HPA (federal, tribal, cleanup)
- Does not identify armor extent in spatial database
- Definitions (e.g. softshore)
- Data analysis is difficult without familiarity of database





#### ww