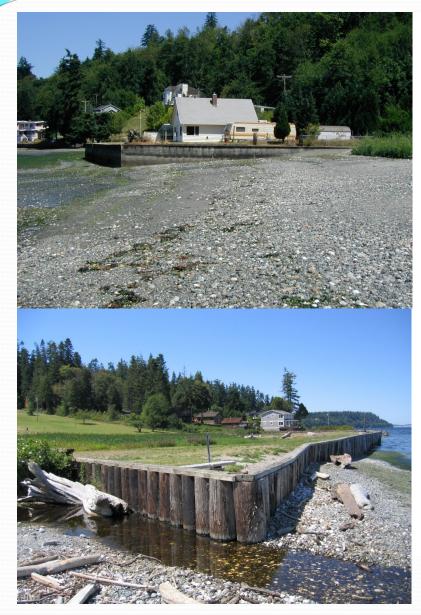

### We've come a long way...

1971 bulkhead criteria for vertical bulkhead construction.

1971 bulkhead criteria for sloping bulkhead construction.

"Bulkhead shall extend no more than 100' seaward of MHHW"