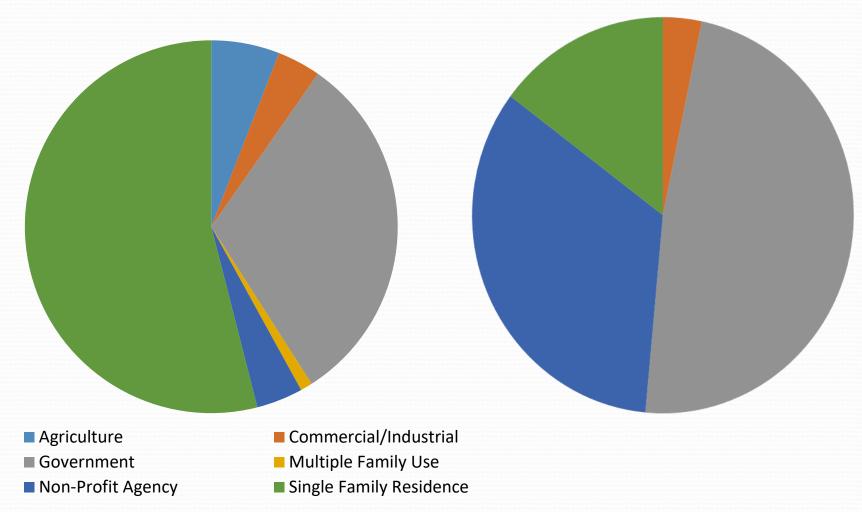

# Who is doing the work?

**REMOVED ARMOR** 

**NEW ARMOR** 

PERMITTED SHORELINE ARMOR LENGTH BY APPLICANT TYPE 2011 – 2016