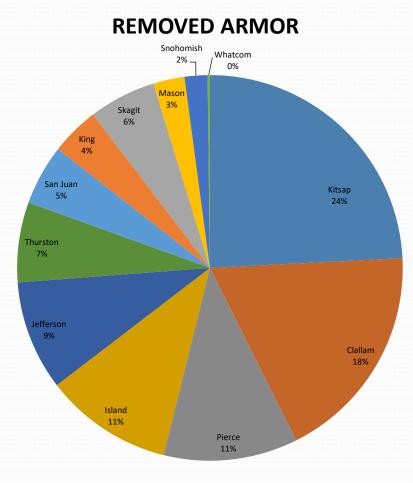

# Who is doing the work?

**REMOVED ARMOR** 

**NEW ARMOR** 

PERMITTED SHORELINE ARMOR LENGTH BY APPLICANT TYPE 2011 – 2016