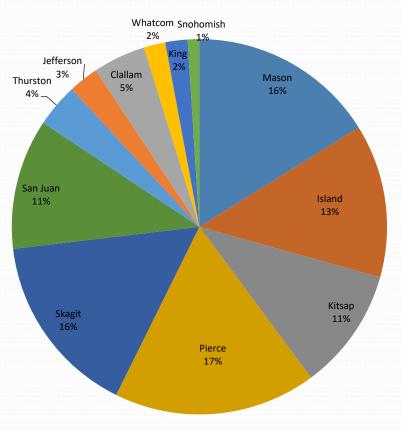

2 |           |        | Replace |           |             |         |         |         |           |         |
|                                        |           |        |         | 0, == ) 0 | / 0 _ 0 ] 0 |         |         | 0000 je | 20000 ) 0 |         |



### HPA Database – Replacements

#### 2016 Replacement Armor Data:

- 70% replaced at same location
- 27% landward of existing location

Needs more work:

- OHWM delineation
- Non-functional armor

#### Better: square footage & tidal elevation







#### 2016 HPA Data – Materials



material

#### Permits Issued by County in 2016

■ New ■ Remove ■ Replaced



Can we find a way to identify projects not pursued due to regulations, incentives, outreach programs, denials, etc.?

# Where is the work taking place?

#### NEW ARMOR





PERMITTED SHORELINE ARMOR LENGTH BY COUNTY 2011 – 2016

# Who is doing the work?

**REMOVED ARMOR** 

**NEW ARMOR** 



PERMITTED SHORELINE ARMOR LENGTH BY APPLICANT TYPE 2011 – 2016

# **HPA** Database

- Issued permits not completed projects
  - Annual update
  - Not built according to plans or completed without permits
- Not all shoreline armor requires HPA (federal, tribal, cleanup)
- Does not identify armor extent in spatial database
- Definitions (e.g. softshore)
- Data analysis is difficult without familiarity of database





#### www.psp.wa.gov/vitalsigns/shoreline\_armoring



### What's ahead?

- New ways of tracking shoreline armor extent
  - HPA database under revision
  - Boat survey protocol and data analysis
  - Informing many projects: PSP, Common Indicators, Regulator