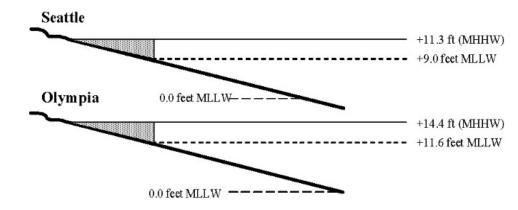

u.

# Recent progress toward reducing seawalls in Puget Sound



Doris Small, Washington Dept Fish & Wildlife Hugh Shipman, Washington Dept of Ecology Jenna Jewett, Washington Dept Fish & Wildlife Nathalie Hamel, Puget Sound Partnership



Salish Sea Ecosystem Conference Spring 2018

## **Puget Sound Partnership**



2011 Shoreline Armoring Target(s)

- By 2020, remove more armor than is newly constructed
- Avoid new armor on feeder bluffs, and focus removals on feeder bluffs
- Utilize soft shore stabilization where feasible

#### Puget Sound Shoreline ~2500 miles

- 666 miles armored (27%)
- highest in King (73%) & Pierce (51%)
- ~ 50 miles of RR on east shore of central PS
- lowest in San Juan (4%)
  & Jefferson (11%)



San

Whatcom

kagi

Snohomi

King

### We've come a long way...





1971 bulkhead criteria for vertical bulkhead construction.



1971 bulkhead criteria for sloping bulkhead construction.

"Bulkhead shall extend no more than 100' seaward of MHHW"



#### HPA Database for permit management

- Query HPA database for marine shoreline armor permits
- Remove HPAs that are
  - not marine shoreline armor
  - repairs (less than 20' and same location/material)

|       | 🖬 🗲 🗧 🛛 APPS 2016 data - raw 7.11.17 working copy.xlsx/sx - Excel 🖾 🗖 🗇 |                                              |                          |       |          |        |                      |                                      |                  |                        |                  |      |                |         |            |            |             |               |