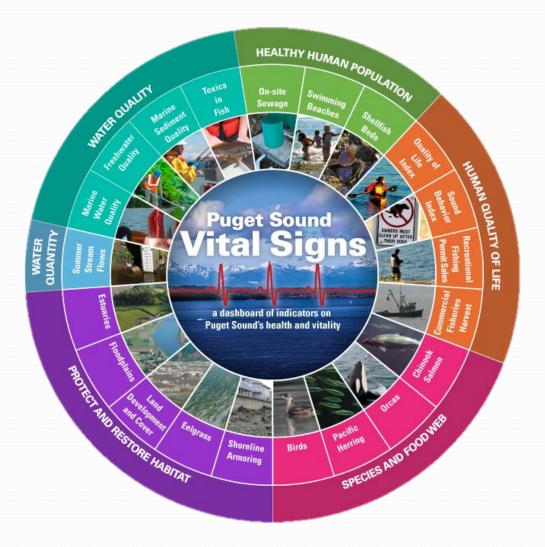

## **Puget Sound Partnership**

2011 Shoreline Armoring Target(s)

- By 2020, remove more armor than is newly constructed
- Avoid new armor on feeder bluffs, and focus removals on feeder bluffs
- Utilize soft shore stabilization where feasible

#### www.psp.wa.gov/vitalsigns/shoreline\_armoring