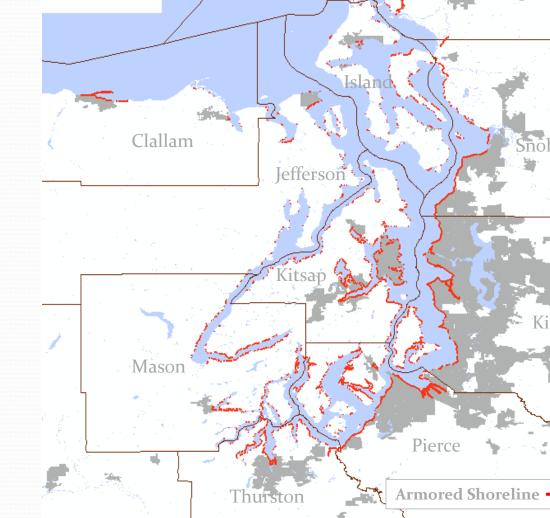

#### Puget Sound Shoreline ~2500 miles

- 666 miles armored (27%)
- highest in King (73%) & Pierce (51%)
- ~ 50 miles of RR on east shore of central PS
- lowest in San Juan (4%)
  & Jefferson (11%)

San

Whatcom