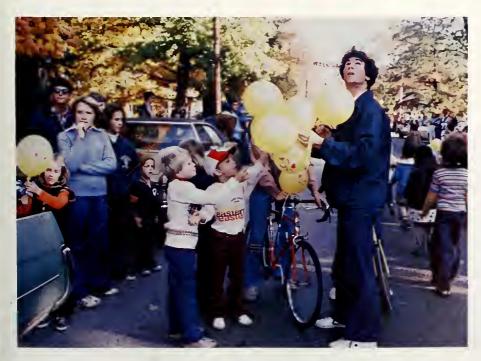

"MASH Western" (Most Original) and the Baptist Student Union float "Let's Cream Western" (Most Beautiful). Clowns from the Shriner's Club entertained everyone with their antics and costumes, while passing out balloons to children in the crowd. The high point of the parade was the appearance of the group of fifteen campus beauties who were the finalists in the contest for Queen of Homecoming for 1977.

TOP LEFT: The Baptist Student Union's float TOP LEFT: The Baptist Student Union's float "Let's Cream Western", with the Campbell's Soup Kids, received the Most Beautiful Float Award and a prize of \$150. ABOVE LEFT: Riding atop the Richmond Fire Department's hook and ladder truck, Eastern's cheerleaders enjoy the bright sun and warm weather of homecoming morning. LEFT: As a part of the parade, a member of Pi Kappa Alpha fraternity hands out McDonald's balloons to young spectators.