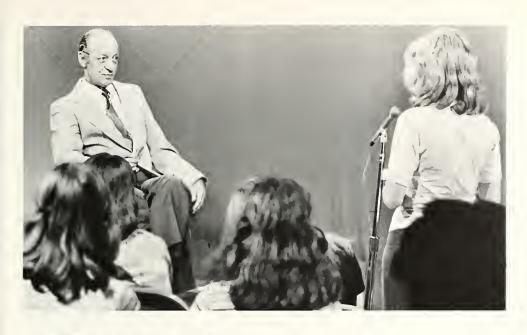

## Helter ... Bugliosi Sketter

Vincent Bugliosi, the chief prosecutor in the Charles Manson case, spoke to an overflow crowd at Brock Auditorium on September 26. Bugliosi, author of the best selling book "Helter Skelter", described Manson as "an evil sophisticated con man" who turned relatively harmless young people into mass murderers. Manson convinced his followers that after a war between whites and blacks, the Manson family would control the world.

Bugliosi stated that he has now turned his attention away from the Manson case and has called for a reopening of the Robert Kennedy assassination investigation. His second book on the Manson case, "Till Death Do Us Part" was published recently. At the end of the lecture Bugliosi answered a number of questions from the audience. Even though he thinks Manson is not insane, Bugliosi believes him beyond redemption and feels the killer should never be paroled.

ABOVE: Vincent Bugliosi, chief prosecuting attorney in the Charles Manson case, ponders a question from the audience following his lecture in Brock Auditorium. **LEFT:** Bugliosi autographs copies of his book "Helter Skelter" for some of the large crowd of students who attended his lecture on the Manson case.