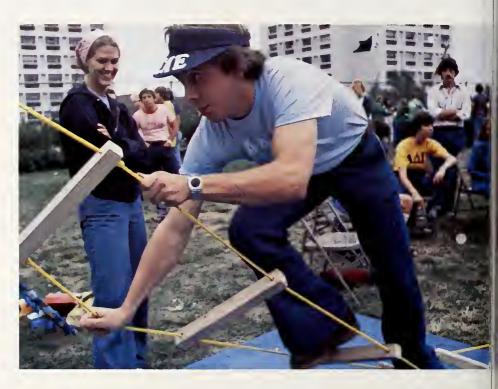

#### Booths And Events Draw Crowds . . .

Cloudy skies and the threat of rain did nothing to dampen spirits at the eight annual Sigma Alpha Epsilon County Fair. The fair was held this year on September 28th. Twelve fraternities and six sororities competed in SAE sponsored events and a number of booths were sponsored by fraternities and sororities.

Among the SAE events were a checkers championship, a stiltwalk, a cider chug, arm wrestling and a cigarette rolling contest. Events based in booths included a swing sponge booth, a basketball toss booth and a rope walk booth. Winning the overall sorority trophy was Alpha Gamma Delta; Delta Upsilon won the fraternity trophy.

TOP RIGHT: ΣΑΕ tries to negotiate the tricky rope ladder at the Alpha Delta Pi "Rope Walk" booth. RIGHT: At the Kappa Alpha "Basketball Toss" booth a fraternity brother shoots for a chance at the first prize, a keg of liquid refreshment.