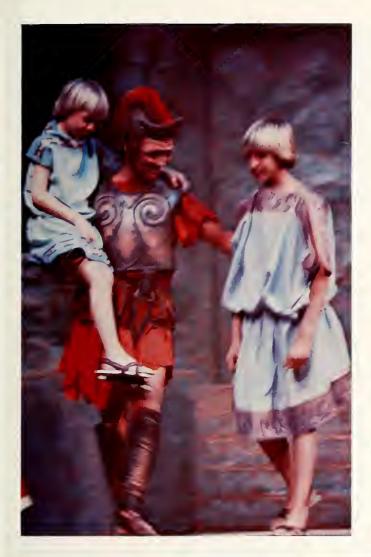

#### MEDEA — A Tale Of Love And Revenge

A fascinating bit of Greek mythology was recreated for Eastern audiences in February with the staging of Robinson Jeffers' Medea. The production was an American adaptation of Euripedes' Greek tragedy which spins the tale of a betrayed woman who seeks revenge on the people who turned against her.

After being assisted by Medea in his quest for the Golden Fleece, her husband Jason leaves her for the daughter of another king.

Medea begins her vengeful plans by killing Jason's future wife and father-in-law. She then makes her vengence complete by killing her two sons.

RIGHT: After being betrayed by the man she served and loved, Medea (Leslie Stokes) sets out to destroy him utterly and completely.

**LEFT:** Medea's husband, the famed Jason of the Argonauts, (Bill Hollinde) returns to visit with his sons (Darrell and George Smith) and to try to persuade Medea to let them come away with him. **BELOW:** A chorus of Corinthian women (Mary Canning, Deborah Eskridge, Billye Killman) listen in horror as Medea prays to the gods for the destruction of her enemies. **BOTTOM:** A slave from the house of Creon (Robert Sergent) tells Medea of the horror she has caused and tries to persuade her to flee from the city.