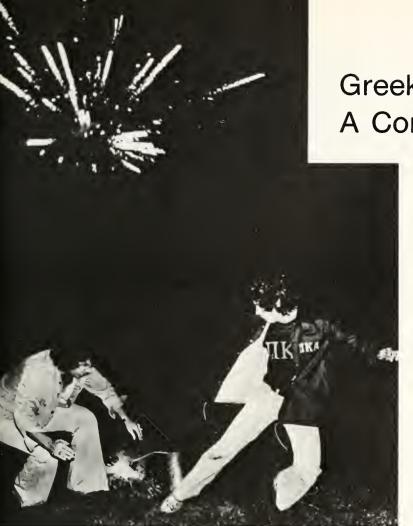

#### 1977 Sigma Chi "Boogie Derby"

Capping a week of celebration and activity, the annual Sigma Chi Derby opened the greek fair season with a day of fun and excitement. This year's derby was more of a weekly event, with a "watermelon bust" competition on Tuesday night, a fireworks display on Wednesday night, window decoration judging on Thursday and the Derby Chase melee on Friday. Rounding out the week was an all-greek mixer at the  $\Sigma X$  house on Friday night.

Titled the "Boogie Derby" this year, the derby allowed Eastern's greek community a welcomed chance for fellowship. On Derby Day seven sororities vied for the  $\Sigma X$  Spirit Award in events such as "Milk My Baby" and "The Slippery Hole Chase". First place went to the sisters of Chi Omega and Kathy Cole of Alpha Delta Pi was crowned the Derby Queen.