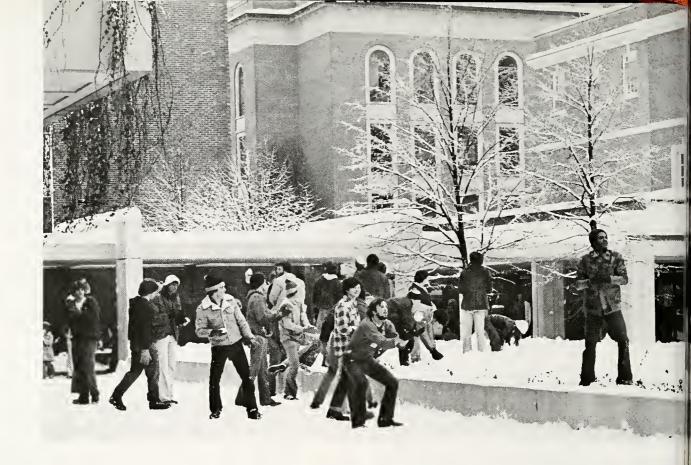

These setbacks, however, did not keep the spirit of Eastern's students down for long. The snowball fights and snowmen that came with the bad weather showed the ability of people to enjoy life, even in times of adversity.

**TOP:** An impromptu snowball fight outside the Powell Building allows some of the more aggressive members of Eastern's community to work off some of their stored up energy. **RIGHT:** Sudden snowfalls caught many of Eastern's staff off balance. Putting chains on a tire in the center of a frozen parking lot is just one of the unpleasant necessities of winter.