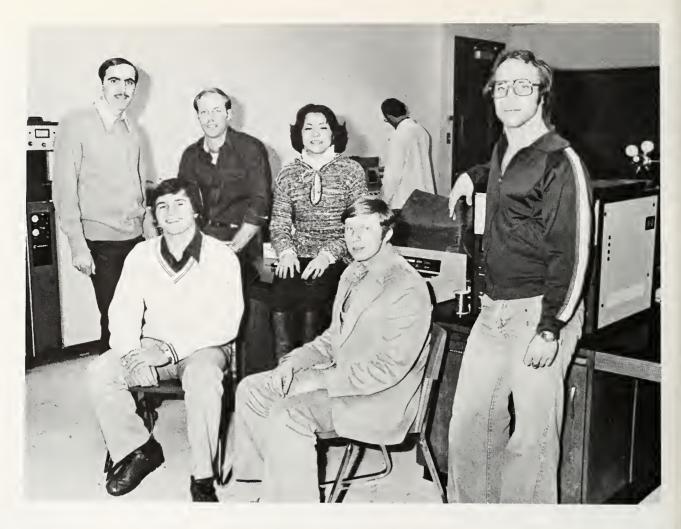

The Office of University Computing Services had five full time researchers to serve the University as well as a new minicomputer with several across-campus terminals.

The Division of Television and Radio continued to serve the University by providing students with working experience and by producing several special programs viewed in various locations.

**ABOVE:** Dr. William Sexton inspects the construction at the Hummel Planetarium, one of the newest projects of the Public Services and Special Programs Office.

TOP: These youngsters learn the basics of acrobatics during a special interest course restricted to young people. LEFT: As director of the Academic Computing Services, Carol Teague supervises all of the academic computer work done at the University. ABOVE: Sandra Cundiff begins some graphics work in preparation for an upcoming television program created by the Division of Television and Radio.