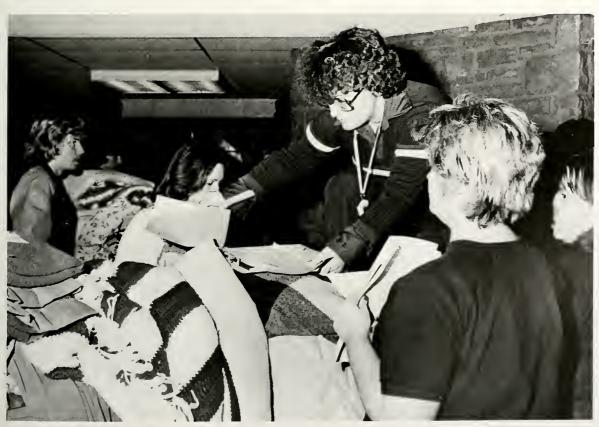

The problems of the fire brought out the best in students. Helping hands, extra clothes, and an overnight roommate were common stories for weeks in the grill and around campus.

Room 1043 was a total loss. Fortunately, fire and water damage in the dorm were the only losses. No one was seriously injured in the blaze, though some minor frostbite cases were reported.

Quick thinking by many averted a major disaster.

**LEFT:** The morning after: A frightful reminder of a near disaster. **BELOW:** Susan Thomas, RA at Walters, tries to calm the confusion while distributing blankets and clothing.