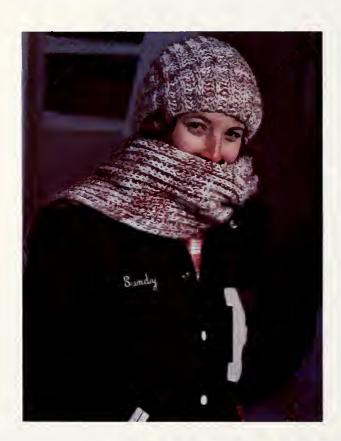

**BELOW:** Sandy Hodge, a junior from Fern Creek, has learned that a knitted cap, a scarf and gloves can go far to help her survive the worst Kentucky winter in recent history. **RIGHT:** Fighting against a heavy snowfall, Roosevelt Kelley, a senior from Dayton, Ohio, works to clear his car windshield. Many students cleared snow off their cars before early classes only to find them covered over again by the afternoon. **BOTTOM:** Walking across campus becomes a sometimes dangerous challenge when large snow accumulations pack into layers of slippery ice.