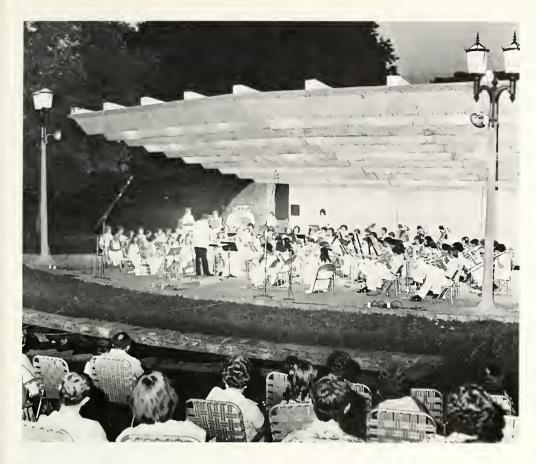

#### Starbuck Leads Off Concert Season

The mellow, southern rock and roll sounds of Starbuck opened the University Centerboard's major concert season. This year's first concert was held on September 22 in Hiram Brock Auditorium. The overflow crowd which filled the auditorium was entertained by such hit Starbuck singles as "Moonlight Feels Right" and "I Got to Know".

Starbuck, a band that opened the Seals and Crofts concert at Eastern last year, incorporated Africian instruments, marimbas and flutes into their lyrical compositions, creating a blend of relaxing, exotic music. The versatility of their music's style and content added greatly to the evening and the audiences enthusiastic response.

RIGHT: The exciting keyboard work of band members Bruce Blackman and Dave Shaves adds another dimension to the evening's entertainment with Starbuck. This first presentation of the University Centerboard program was a welcome change from the routine of classes. BELOW: The acoustics of Brock Auditorium add to the powerful sound system brought in by the band in one of the better sounding concerts recently held on campus.