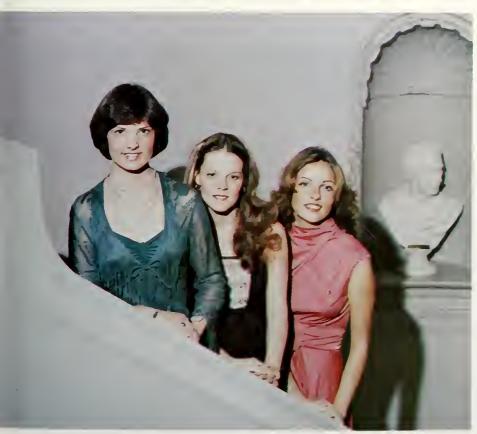

#### Eastern's 1977

**BELOW LEFT; Top: Pam** Grover plans to become a medical assistant upon receipt of her degree in Medical Assisting Technology. Sponsored by Palmer Hall, Pam, a sophomore from Danville, is a member of the Alpha Delta Pi Sorority. Middle: A sophomore Public Relations major, Tammy Harris was sponsored by the Alpha Delta Pi Sorority. Tammy comes from Louisville and is a member of Alpha Delta Pi. Bottom: Geology major Laura Hamm plans a career in the field of geology. A senior from Shelbyville, Laura was sponsored by the Kappa Delta Sorority. She was a member of the Board of Student Retention and is President of Kappa Delta.