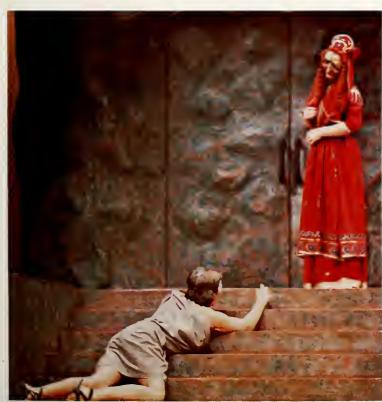

RIGHT: After being betrayed by the man she served and loved, Medea (Leslie Stokes) sets out to destroy him utterly and completely.

**LEFT:** Medea's husband, the famed Jason of the Argonauts, (Bill Hollinde) returns to visit with his sons (Darrell and George Smith) and to try to persuade Medea to let them come away with him. **BELOW:** A chorus of Corinthian women (Mary Canning, Deborah Eskridge, Billye Killman) listen in horror as Medea prays to the gods for the destruction of her enemies. **BOTTOM:** A slave from the house of Creon (Robert Sergent) tells Medea of the horror she has caused and tries to persuade her to flee from the city.