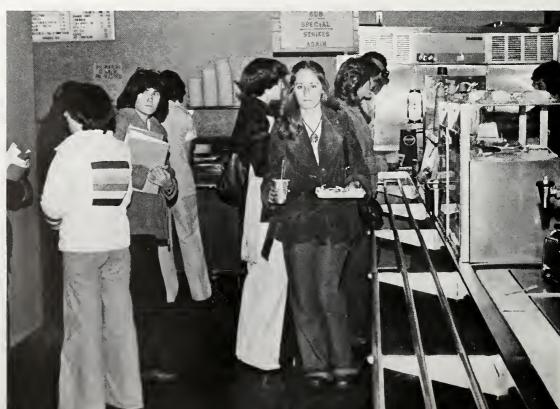

**LEFT:** Fortune telling was only one of the many activities found in the grill during the Halloween festivities sponsored by Men and Women's Interdorm.

BELOW: Chad Middleton, Director of the Division of Buildings and Grounds, reviews the blueprints of one of the campus buildings to check the heating system and its effectiveness during the coal crisis this winter. RIGHT: Pondering the advantages and disadvantages of buying a new or used book caused this student to pause a moment while purchasing supplies at the beginning of the year. BOTTOM: A change in serving procedures in the grill at the beginning of second semester found students waiting in long lines until the efficiency of the system was worked out.