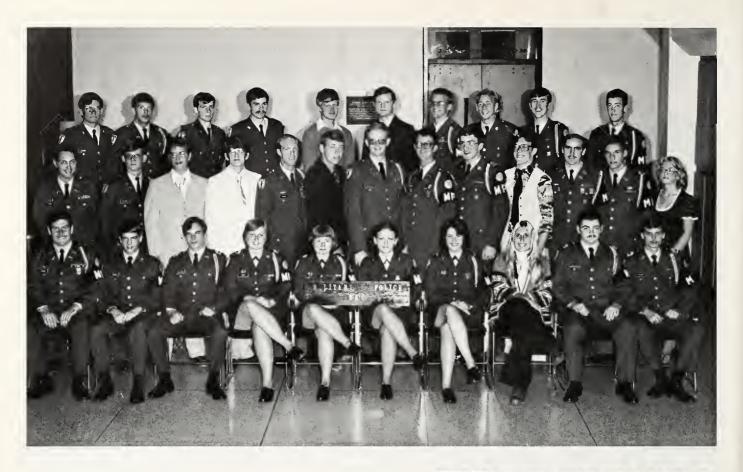

RIGHT: Moving into a dorm requires a strong sense of humor as well as a strong back. BELOW: A member of Eastern's Military Police company finds herself busy helping students and their families to find their way around campus. The M.P.'s were also responsible for helping to direct traffic on campus during the hectic days before classes started.