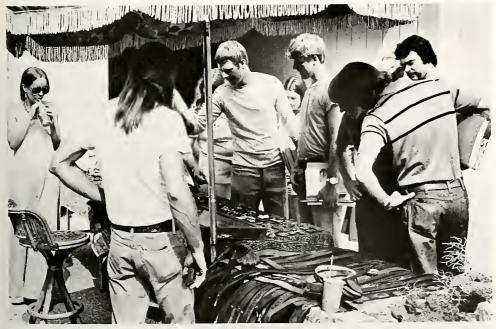

#### Students Enjoy Second Crafts Fair

The second annual Crafts Fair was held in the center of the campus on September 8th. Craftsmen from all over Kentucky set up booths on the main concourse between the Powell Building and the Wallace Building. The 33 exhibits included such items as woodwork, weaving, leather goods, plants, pottery and dolls.

Sponsored by the Student Association, the fair raised \$360 for the Scotia Disaster Memorial Fund. The fund provides a \$500 scholarship at Eastern for a descendant of a Kentucky miner killed in a mine disaster.

ABOVE: Students stop between classes to observe a Kentucky artist put the finishing touches on one of his many canvas paintings. Some of the proceeds from his sales went to the Scotia Mine Disaster Fund which helps miners' children to attend Eastern. LEFT: The handcrafted jewelry stand proved to be among the most popular exhibits, as proven by the attention it received from these students.

TOP LEFT: Beautiful handmade wood framed mirrors caught the attention of many passing students. TOP RIGHT: A craftsman finds time among the rush to classes to rearrange his hand-thrown pottery hanging planters. ABOVE: Hand tooled leather belts and distinctively designed buckles drew the more practical students.