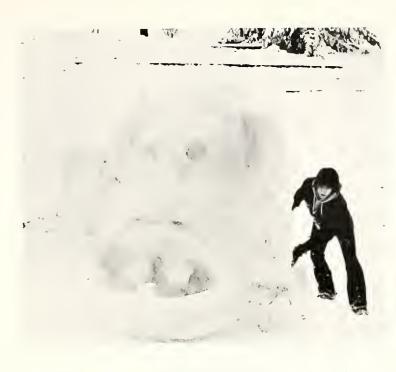

**BELOW:** Sandy Hodge, a junior from Fern Creek, has learned that a knitted cap, a scarf and gloves can go far to help her survive the worst Kentucky winter in recent history. **RIGHT:** Fighting against a heavy snowfall, Roosevelt Kelley, a senior from Dayton, Ohio, works to clear his car windshield. Many students cleared snow off their cars before early classes only to find them covered over again by the afternoon. **BOTTOM:** Walking across campus becomes a sometimes dangerous challenge when large snow accumulations pack into layers of slippery ice.

#### Students Adjust To Record Snows

Though the snow created a beautiful campus scene, most students would agree that it also left a lot of headaches behind. For those who tried to drive, the result was more often than not a battery jump from a friend or a wrecker. And if you were lucky enough to have a battery that started, you were faced with the rather difficult task of scraping off the car windows.

For those who tried to walk around campus, the going was not much easier. Icy sidewalks created problems galore. Snow plows made the scene in February, but not in time to save many of the slips and falls.

These setbacks, however, did not keep the spirit of Eastern's students down for long. The snowball fights and snowmen that came with the bad weather showed the ability of people to enjoy life, even in times of adversity.