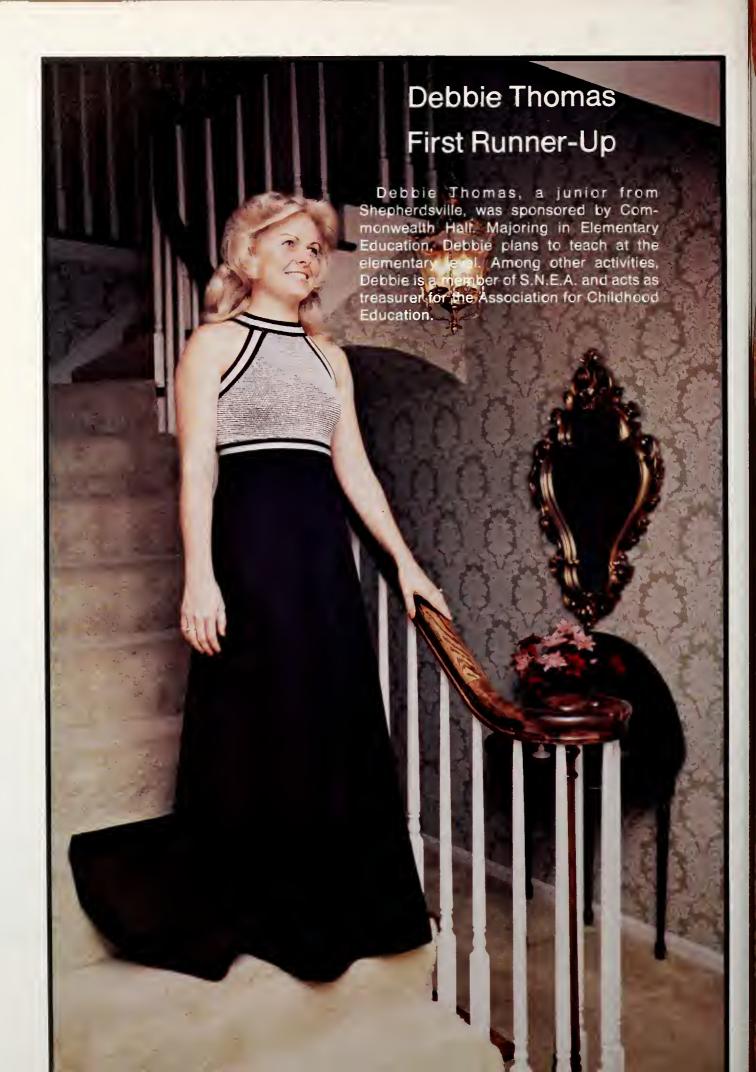

#### Jenny Henson Crowned Amid Autumn's Beauty

A bright, beautiful fall day set the stage for Eastern's largest football crowd to witness the crowning of the 1977 Homecoming Queen. Jenny Henson, a senior from Somerset, was crowned in pregame ceremonies by President J. C. Powell. Miss Henson, an English major with a 3.8 G.P.A. and a Presidential Scholarship, plans to go on to graduate school. Her career plans include teaching college level English and writing a novel. Jenny is a member of the Sigma Tau Delta English honorary, the Kappa Delta Tau service sorority, and the Beta Theta Pi fraternity little sisters organization. She is also a majorette with the E.K.U. Marching Maroons.

Jenny was selected as the Kentucky representative to the All-American Homecoming Queens competition at the Orange Bowl Festival in Miami.

RIGHT: Bottom: Sponsored by Case Hall, senior Gingle Slusher plans to teach in the area of the deaf, upon completion of her degree in Deaf Education, Gingle is active in the Student Council for Exceptional Children. Middle: A sophomore Music Merchandising major, Leslie Berkshire is a member of Delta Omicron and has been active in the Symphonic Band. She is also the Field Commander for the E.K.U. Marching Band. Leslie was sponsored by Delta Omicron and Phi Mu Alpha. Top: Robin Spangler, a sophomore voice major from Dillsboro, Indiana, has a wide variety of interests. She is a member of the University Players as well as being a Lambda Chi Crescent Girl. Sponsored by the Lambda Chi Alpha Fraternity, Robin hopes to someday sing professionally.