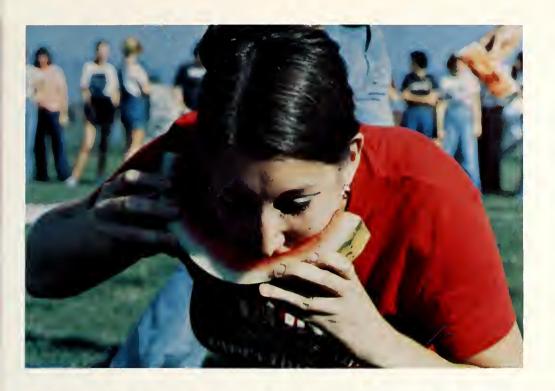

## Lambda Chi's Initiate A New Campus Tradition

Held on September 22nd, the Lambda Chi Alpha "Watermelon Bust" competition brought a new and novel concept to campus. Competing in games using watermelons were over 60 teams of greek and independent coeds. Some of the games included the watermelon rolling contest, a greased melon relay, a watermelon eating contest and a search through a haystack for a watermelon. Almost 300 watermelons were consumed, one way or another, in a day that left the "Seed Spitters" from Clay Hall victorious, if queasy.

**ABOVE LEFT:** This coed finds that the best way to win the Melon Eating contest is to bite in and disregard the watermelon juice. **BELOW LEFT:** The Watermelon Roll Contest took concentration and coordination. **BELOW:** Cooperation was required for the Greased Melon contest.