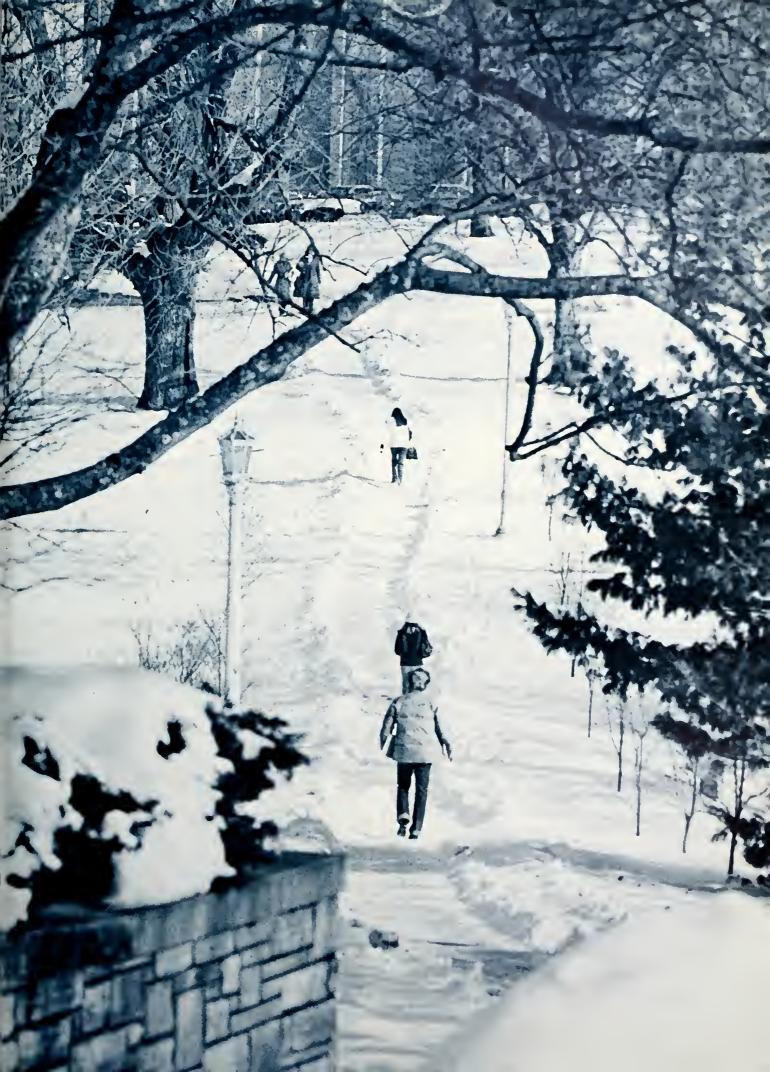

**ABOVE:** The bright sunshine that occasionally shines through the clouds onto winter's new snow brings a peaceful, almost rustic appearance to the Coates Administration Building, **RIGHT:** Sure footing and a positive attitude are necessary in order to brave the snow covered walkways in the ravine.

ABOVE: Snow-trimmed evergreens contrast strongly with the stark branches of the ravine's annual trees. LEFT: Eastern's architectural beauty combines with the season's natural beauty in a majestic winter scene.