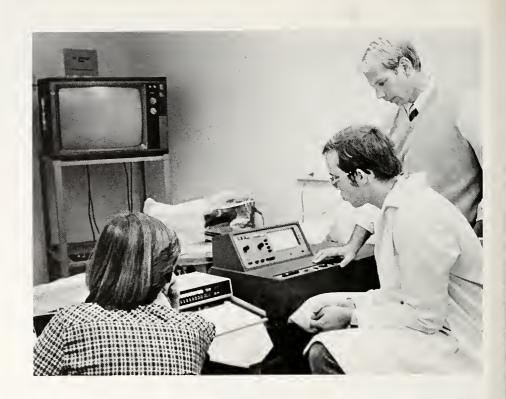

## Rural Health Care Stressed By College

The College of Allied Health and Nursing comprises an academic community whose main objective is to train students in the various health fields. A special emphasis is placed upon producing graduates who feel oriented toward rural health care, according to Dean David D. Gale. Since Kentucky has a low ratio of health professionals to population, Eastern has strived to meet this special need felt in the Commonwealth, especially in Eastern Kentucky. The college operated a two-year satellite nursing program in Pikeville as well as a number of extended nursing classes throughout Kentucky.

Continuing education and special projects have extended into a number of programs. This move was primarily oriented to individuals already in the health field who have come back to extend their knowledge and to update skills.