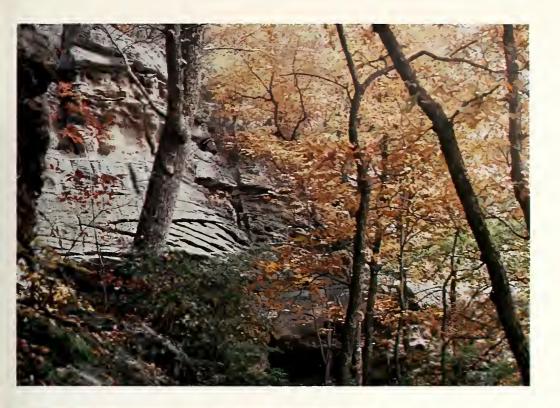

PAGE 86: ABOVE: Visitors to the Lilly Cornett Woods listen to an Eastern park supervisor explain an area of the local terrain. BELOW: One of the most beautiful areas of the Maywoods preserve is Lake Edmiston, a 13 acre body of water surrounded by a large Oak Forest. PAGE 87; ABOVE: Lilly Cornett Woods, a tract of virgin forest containing an outstanding example of a Mixed Mesophytic Forest, abounds with small streams and ponds. LEFT: Fall's colors add a dash of gold to the rugged strata of Pilot Knob formation at the Spencer-Morton Preserve.