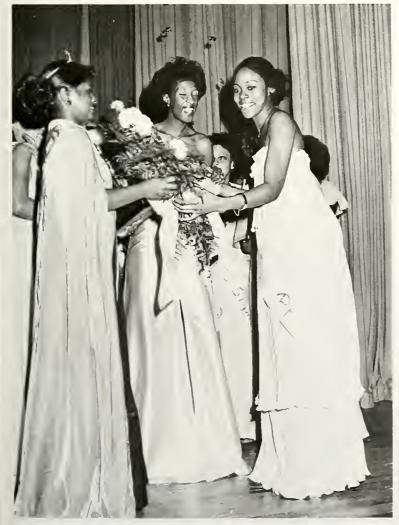

#### 5th Annual Miss Ebony Pageant Held

Pamela Martin, a sophomore social work major representing the Omega Psi Phi Fraternity won the 5th Annual Miss Ebony Pageant. Held on February 2, the pageant was hosted by Wilbert Goatley and Karen Bearden. Miss Martin performed an interpretive dance set to African music in her talent portion of the pageant.

The Alpha Kappa Alpha sponsored event also included competition in the areas of sports wear, swim wear, and evening wear. Delphia Davis, representing the University Gospel Ensemble, took the runner-up title. Bobbie Jean Finnel and Trinia Dixon, both sponsored by the Phi Beta Sigma Sweetheart Club, took second and third runner-up respectively.

RIGHT: Sponsored by Omega Psi Phi, Miss Pam Martin models a sportswear outfit for the modeling portion of the ceremony's competition. BELOW: Master and Mistress of Ceremonies Wilbert Goatley and Karen Bearden provide a running commentary for the evening wear presentation.

ABOVE: Miss Ebony runner-up, Delphia Davis, delivers a pointed soliloquy on "The Negro Mother" as part of her performance for the talent area of the competition. LEFT: Janie Teange (Left), Miss Ebony of 1977, presents the winner's bouquet to Pam Martin (Right), while Sharon Lewis, (Center) looks on.