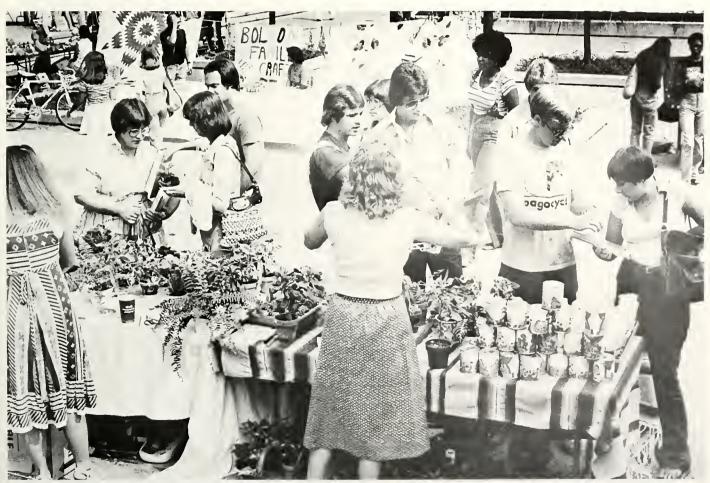

#### Students Enjoy Second Crafts Fair

The second annual Crafts Fair was held in the center of the campus on September 8th. Craftsmen from all over Kentucky set up booths on the main concourse between the Powell Building and the Wallace Building. The 33 exhibits included such items as woodwork, weaving, leather goods, plants, pottery and dolls.

Sponsored by the Student Association, the fair raised \$360 for the Scotia Disaster Memorial Fund. The fund provides a \$500 scholarship at Eastern for a descendant of a Kentucky miner killed in a mine disaster.

ABOVE: Students stop between classes to observe a Kentucky artist put the finishing touches on one of his many canvas paintings. Some of the proceeds from his sales went to the Scotia Mine Disaster Fund which helps miners' children to attend Eastern. LEFT: The handcrafted jewelry stand proved to be among the most popular exhibits, as proven by the attention it received from these students.

TOP LEFT: Beautiful handmade wood framed mirrors caught the attention of many passing students. TOP RIGHT: A craftsman finds time among the rush to classes to rearrange his hand-thrown pottery hanging planters. ABOVE: Hand tooled leather belts and distinctively designed buckles drew the more practical students.