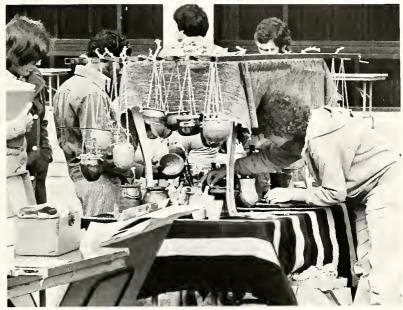

TOP LEFT: Beautiful handmade wood framed mirrors caught the attention of many passing students. TOP RIGHT: A craftsman finds time among the rush to classes to rearrange his hand-thrown pottery hanging planters. ABOVE: Hand tooled leather belts and distinctively designed buckles drew the more practical students.