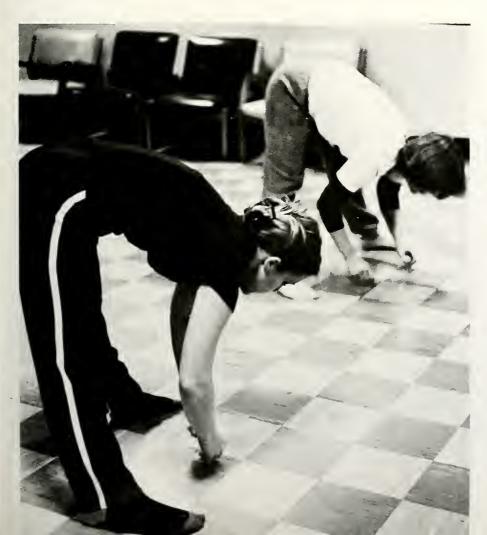

#### Physical Fitness Is Important To All

One of the most obvious concerns around campus the past year was personal physical fitness. From around every corner and in every racquetball court, students and faculty could be seen trying to get into shape.

Thousands of students participated in a variety of campus activities. Intramural sports for both men and women offered organized and structured play for everyone. Racquetball and the free swim program met with phenomenal success, while weightlifting and jogging offered individuals privacy during periods of exercise.

Though most students failed in their efforts to become the perfect physical specimen, many did succeed in improving their overall physical fitness.

**LEFT:** Jane Rolfsen, a sophomore Special Education major, enjoys a mid-winter swim during a free swimming period held in the Combs Natatorium. **BELOW:** Participation in the physical fitness programs sponsored by the women's dorms allows female students a chance to exercise stiff muscles.