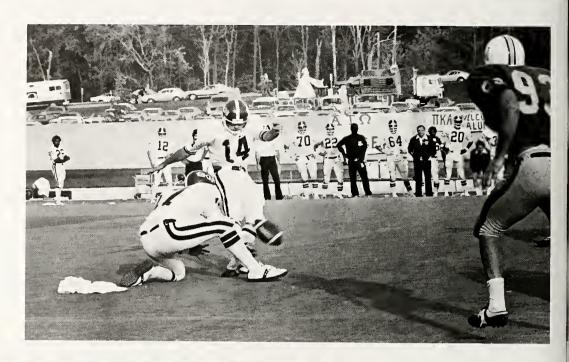

---------------|----------------------------------------------------------|
| Delaware Wittenberg East Tennessee Austin Peay Middle Tenn. Western Murray State Tennessee Tech Dayton Morehead State | 7<br>17<br>34<br>20<br>19<br>10<br>24<br>21<br>20<br>13 | 24<br>14<br>38<br>17<br>10<br>35<br>20<br>28<br>13<br>42 |
|                                                                                                                       |                                                         |                                                          |

Won 5, Lost 5

**LEFT:** Freshman kick returner Alvin Miller uses his speed to bring a kickoff back for big yardage against Austin Peay. **BELOW:** Tim Frommeyer puts a hard pass rush on Tennessee Tech quarterback Jimmy Maynord.



# GRID WARS





out to a 20-3 lead at the half and coasted to a 20-13 victory over the slumping Colonels.

Eastern traveled to Morehead for the final game of the season. The Colonels had won five straight over the Eagles, dating back to 1972. That Saturday was no exception. Ernie House set two school records, passing yards (1,547) and total offense (1,740) and the offensive unit amassed 436 total yards as the Colonels recorded their highest point output of the year in a 42-13 romp over Morehead to end the season at 5-5 overall.

ABOVE: Kicking specialist David Flores attempts a field goal. LEFT: Leading receiver Jim Nelson has a few words to say about a referee's call.

184 Sports/Football





ABOVE: Fleetfooted Stan Mitchell cuts up field looking for daylight. LEFT: Danny Martin, (7) makes the hit a