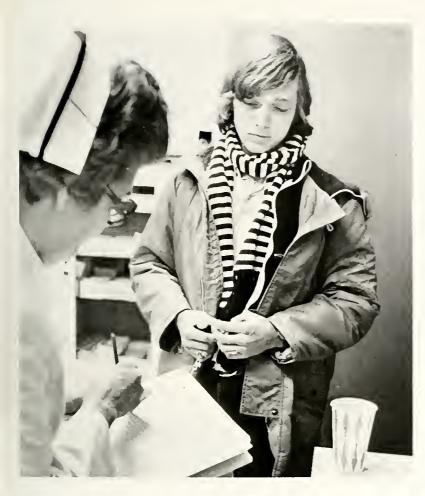

The flu season — another aspect of a winter not soon to be forgotten.

ABOVE: Waiting to see a doctor at the infirmary can be a long and tiring wait when your energies are drained by a persistent cold. RIGHT: Trying to concentrate while studying is next to impossible when it's necessary to constantly grab for a tissue.

**BELOW:** The infirmary overflows with students seeking relief from this year's epidemic of influenza. **LEFT:** A campus coed receives medication to relieve the misery of the flu.

ABOVE: The "Universal" weight machine provides a personal challenge to nursing major, Steve Nankivell as he enjoys an individual exercising workout. RIGHT: Jogging through the corridors of the Begley Building add a new dimension to a traditionally lonely exercise.