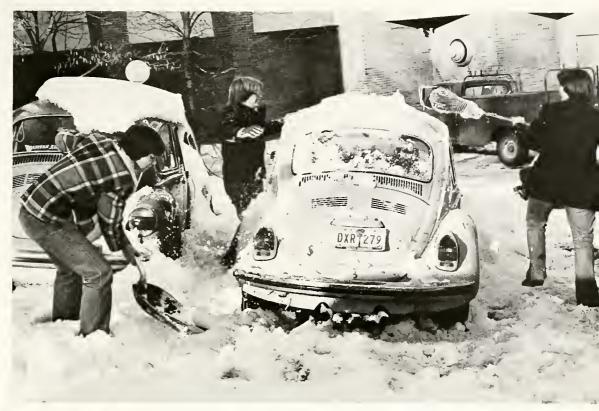

TOP: Unaccustomed to winters with heavy snow, some students from South Carolina rejoice after finding their buried Volkswagen. LEFT: Taking a temporary break between attacks, snowy anarchists hide behind the protection afforded by a Powell Building exit. ABOVE: After trudging over several inches of snow and ice many students wished for easier methods of traveling across campus. One student sees the most convenient means of travel over the snow to be grabbing a pair of skis and heading for the nearest hill.