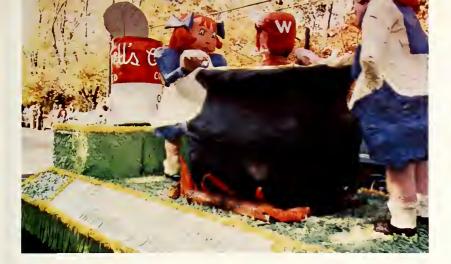

"MASH Western" (Most Original) and the Baptist Student Union float "Let's Cream Western" (Most Beautiful). Clowns from the Shriner's Club entertained everyone with their antics and costumes, while passing out balloons to children in the crowd. The high point of the parade was the appearance of the group of fifteen campus beauties who were the finalists in the contest for Queen of Homecoming for 1977.

TOP LEFT: The Baptist Student Union's float TOP LEFT: The Baptist Student Union's float "Let's Cream Western", with the Campbell's Soup Kids, received the Most Beautiful Float Award and a prize of \$150. ABOVE LEFT: Riding atop the Richmond Fire Department's hook and ladder truck, Eastern's cheerleaders enjoy the bright sun and warm weather of homecoming morning. LEFT: As a part of the parade, a member of Pi Kappa Alpha fraternity hands out McDonald's balloons to young spectators.