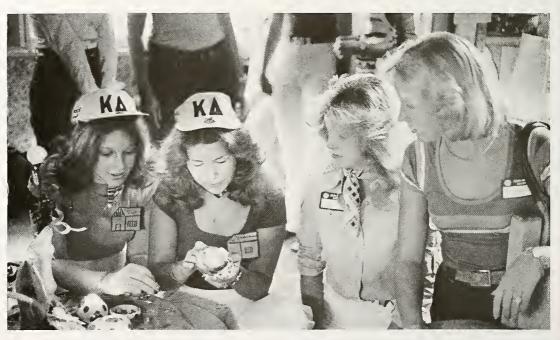

TOP: Students in Dr. Edwin Hess' lower division biology class take copious notes as they review for an upcoming exam. The first exams of a new semester can create some tense moments, but most students find that a little time spent studying will ease the tensions. ABOVE: Kappa Delta sisters Robin Liggett and Leighanne Clark explain some of their rush display material at one of the many introductory meetings held during sorority rush week. RIGHT: One release from the tensions and the increasing pace of campus life is the series of concerts, sponsored by the Office of Student Activities. Presented early in the first semester, the concerts were held in the ravine and Brock Auditorium.