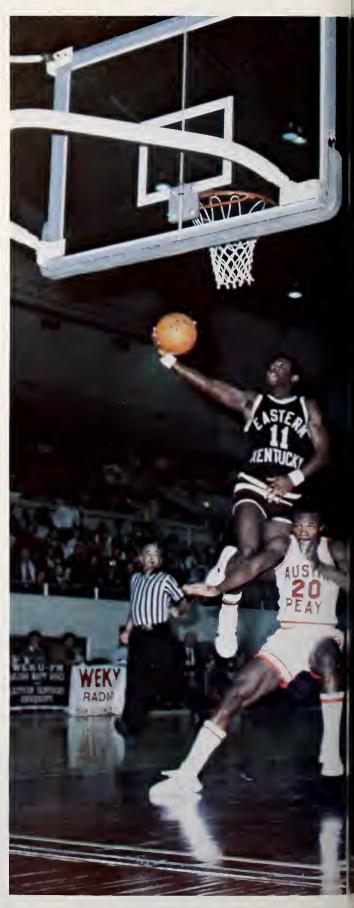

# GULDEN GAME

Eastern was the showplace of the Commonwealth during Homecoming '77. Student interest and school spirit soared to new heights making for a week of unparalleled excitement and the creation of many cherished memories.

The homecoming theme, "Turn On With TV", could not have been more appropriate. As a regional television audience tuned in to the first live telecast of a college game originated by a Kentucky station, Eastern's Colonels turned on before 25,000 fans to soundly defeat cross-state rival Western, 35-10. The contest was lauded the "Golden Game" marking the 50th meeting between the two schools, and in the

minds of every true Eastern fan, the game was a work of art. Only a last minute Hilltopper score prevented the Colonels from claiming their largest victory margin since the Eastern-Western series began.