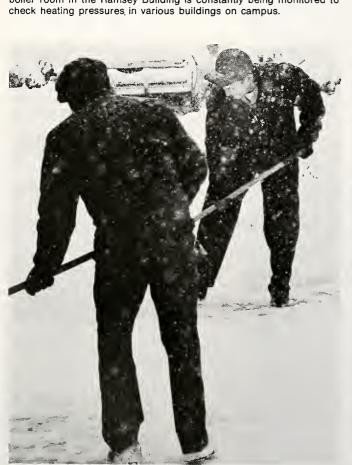

**BELOW:** Sandy Hodge, a junior from Fern Creek, has learned that a knitted cap, a scarf and gloves can go far to help her survive the worst Kentucky winter in recent history. **RIGHT:** Fighting against a heavy snowfall, Roosevelt Kelley, a senior from Dayton, Ohio, works to clear his car windshield. Many students cleared snow off their cars before early classes only to find them covered over again by the afternoon. **BOTTOM:** Walking across campus becomes a sometimes dangerous challenge when large snow accumulations pack into layers of slippery ice.

#### Students Adjust To Record Snows

Though the snow created a beautiful campus scene, most students would agree that it also left a lot of headaches behind. For those who tried to drive, the result was more often than not a battery jump from a friend or a wrecker. And if you were lucky enough to have a battery that started, you were faced with the rather difficult task of scraping off the car windows.