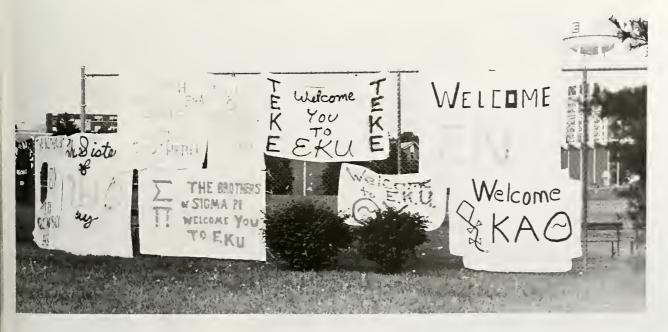

# Signs On Campus Demand Request And Plead

From the day they arrive as freshmen until the day they depart, EKU students are directed, restricted, commanded, and sometimes even informed by the profuse array of "signery" pasted across the campus.

The first sight many freshmen have of their campus is the "Welcome" signs hung by fraternities and sororities on the fence of the intramural ball field. After this innocent-enough beginning, however, the new arrivals are subjected to numerous, varied sales pitches, commands, and announcements which conspire to boggle the mind.

It is not long before this onslaught jades the students so that they must resort to one of the few defenses available—selectivity in obeying the directions.