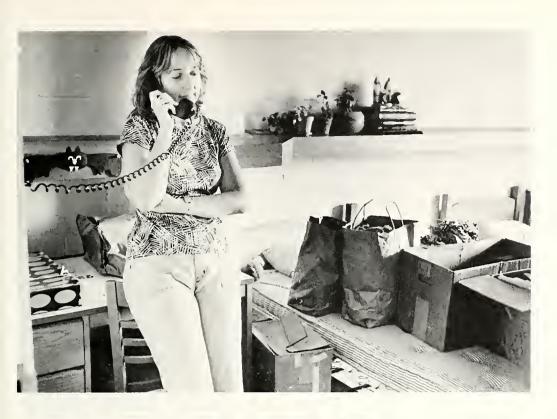

**BELOW:** After a rough day with budget preparation, Dr. Powell takes a minute out to sit by the fire. **ABOVE:** Mrs. Powell enjoys backgammon and Dr. Powell admits she usually wins. **RIGHT:** A quick call interrupts a budget conference so Dr. Powell reviews the figures while he fields questions from the caller.