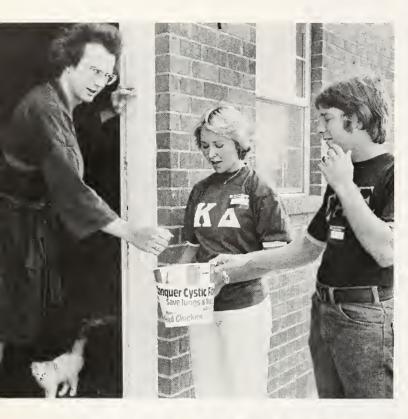

**ABOVE:** The funny, if messy, "Milk My Baby" event has become one of the most popular games at the  $\Sigma X$  Derby. Concluding a week of activities, this year's "Boogie Derby" gave this Phi Mu, and all the other participants, a chance to have a good time. **TOP RIGHT:** The sisters of Alpha Delta Pi react to the news of a victory in one of the events on derby day. The A.D.P.'s came in second in a close competition that saw the Chi Omegas victorious. **BELOW RIGHT:** A member of the Chi Omega sorority completes the first stop of the "Slippery Hole Chase" at the  $\Sigma X$  Derby and runs to pick up a second innertube. This year the derby was held on September 17th with seven sororities competing for prizes and trophies.

#### Booths And Events Draw Crowds . . .

Cloudy skies and the threat of rain did nothing to dampen spirits at the eight annual Sigma Alpha Epsilon County Fair. The fair was held this year on September 28th. Twelve fraternities and six sororities competed in SAE sponsored events and a number of booths were sponsored by fraternities and sororities.

Among the SAE events were a checkers championship, a stiltwalk, a cider chug, arm wrestling and a cigarette rolling contest. Events based in booths included a swing sponge booth, a basketball toss booth and a rope walk booth. Winning the overall sorority trophy was Alpha Gamma Delta; Delta Upsilon won the fraternity trophy.