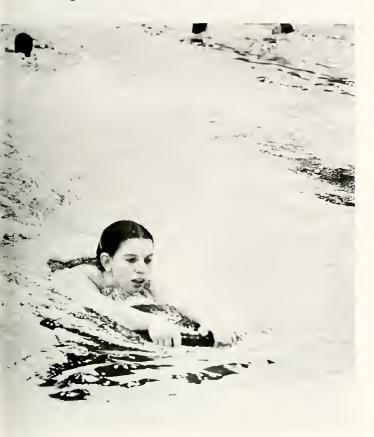

Though most students failed in their efforts to become the perfect physical specimen, many did succeed in improving their overall physical fitness.

**LEFT:** Jane Rolfsen, a sophomore Special Education major, enjoys a mid-winter swim during a free swimming period held in the Combs Natatorium. **BELOW:** Participation in the physical fitness programs sponsored by the women's dorms allows female students a chance to exercise stiff muscles.