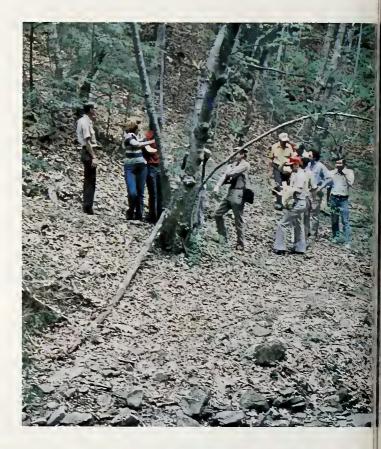

#### University Woodlands: A Giant Classroom

The "classrooms" at Eastern are not merely the buildings wherein classes are held. They are anywhere that students and teachers can learn and study. One example of this is the series of nature preserves controlled by the University.

These natural woodlands, Lilly Cornett Woods in Letcher County, Maywoods in Garrett and Rockcastle Counties, and the Spencer-Morton preserve in Powell County, act as a classroom for environmental education studies and as protective preserve for animal and plant species.

These preserves provided undergraduate and graduate students with invaluable information about the ecological structures in a forested setting. The woodlands also acted as recreational areas for the public, with hiking paths, bird watching and photographic opportunities, recreational areas, and public walking tours, held from April to October and guided by biology students.

PAGE 86: ABOVE: Visitors to the Lilly Cornett Woods listen to an Eastern park supervisor explain an area of the local terrain. BELOW: One of the most beautiful areas of the Maywoods preserve is Lake Edmiston, a 13 acre body of water surrounded by a large Oak Forest. PAGE 87; ABOVE: Lilly Cornett Woods, a tract of virgin forest containing an outstanding example of a Mixed Mesophytic Forest, abounds with small streams and ponds. LEFT: Fall's colors add a dash of gold to the rugged strata of Pilot Knob formation at the Spencer-Morton Preserve.