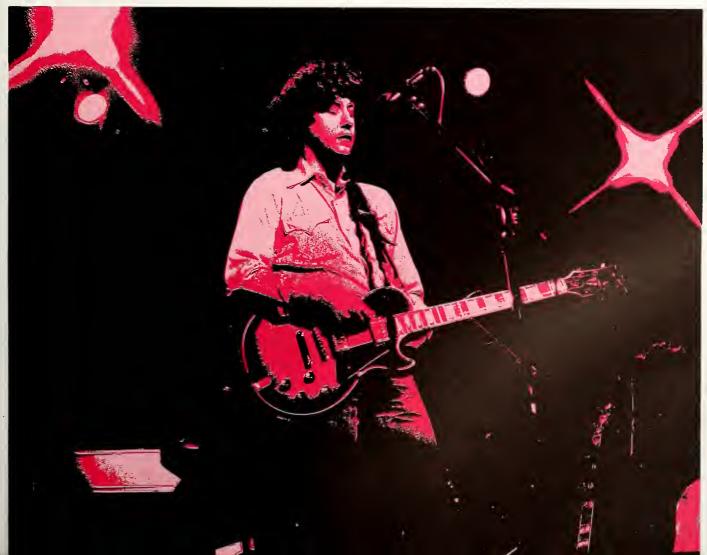

ABOVE LEFT: Although Starbuck made extensive use of unusual and exotic instruments, their abilities with the electric guitar and bass were not lacking. ABOVE: Lyrical compositions and an occasional romantic ballad shows the diverse talents of the group. LEFT: Drummer Ken Crysler lends his talents to a musical set.