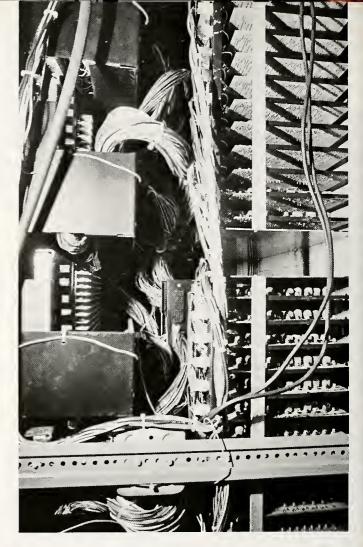

RIGHT: The entrails of the Dial Access Center in the library seem like a jigsaw puzzle with some of the pieces missing. **BELOW**: Winter snows find maintenance men constantly fighting a losing battle with the elements while they try to make sidewalks passable. **BELOW RIGHT**: The boiler room in the Ramsey Building is constantly being monitored to check heating pressures, in various buildings on campus.