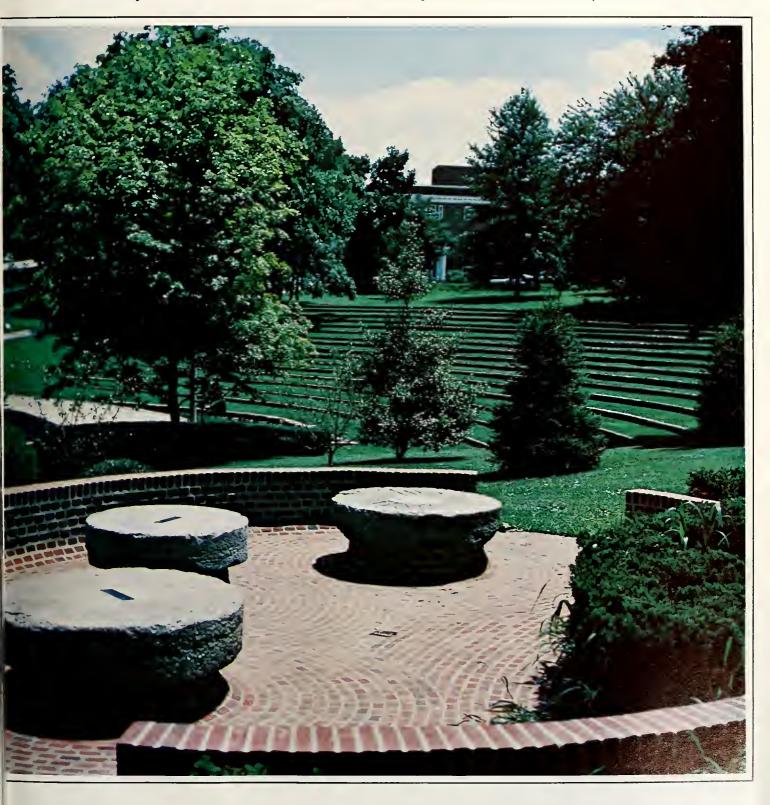

TOP: The flowering dogwoods of spring momentarily replace the ordinary symbols of campus in a dazzling display of nature's craftsmanship. ABOVE: The millstone seats in the ravine seem almost comfortable in the relaxing atmosphere of a sunny spring day. As spring brings more warm pleasant days, students move outside from winter's long confinement.