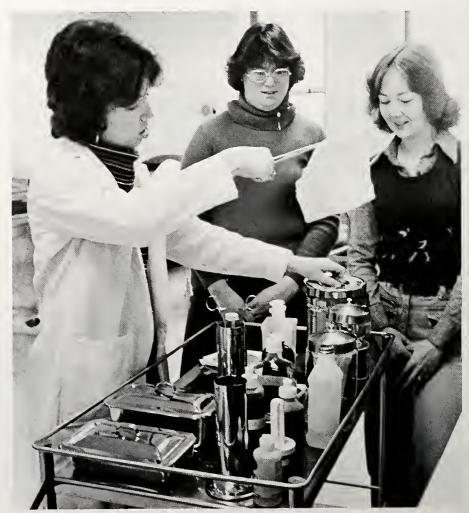

**BELOW:** The infirmary overflows with students seeking relief from this year's epidemic of influenza. **LEFT:** A campus coed receives medication to relieve the misery of the flu.

ABOVE: The "Universal" weight machine provides a personal challenge to nursing major, Steve Nankivell as he enjoys an individual exercising workout. RIGHT: Jogging through the corridors of the Begley Building add a new dimension to a traditionally lonely exercise.