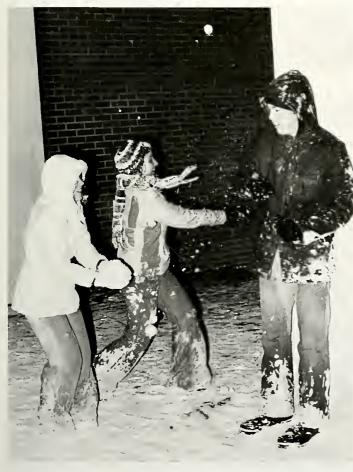

These setbacks, however, did not keep the spirit of Eastern's students down for long. The snowball fights and snowmen that came with the bad weather showed the ability of people to enjoy life, even in times of adversity.