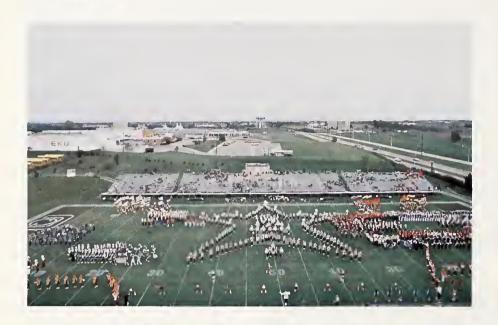

It was, indeed, a very special weekend.

44 Student Life/Homecoming

TOP: Students react to an Eastern touchdown with cheering and an airborne flurry of paper towels as a capacity crowd of 25,000 fans watch the 50th Eastern-Western game. LEFT: Eastern Guards Jerome Miller and Dean Stuckey congratulate Flanker Jim Nelson on his touchdown-scoring reception of a 24-yard pass from Quarterback Ernie House. This score in the second quarter increased Eastern's lead over Western Kentucky University to 21-0. ABOVE: During the halftime program of the 1977 Homecoming Game, the Alumni Band joins the Marching Marcons in a musical salute to some of the TV tunes and jingles of past and present. OPPOSITE LEFT: Ronald McDonald joins majorette Linda Cullen, a senior from Springfield Ohio, in an improvised halftime dance routine. OPPOSITE RIGHT: A llotilla of balloons are released during pre-game festivities.