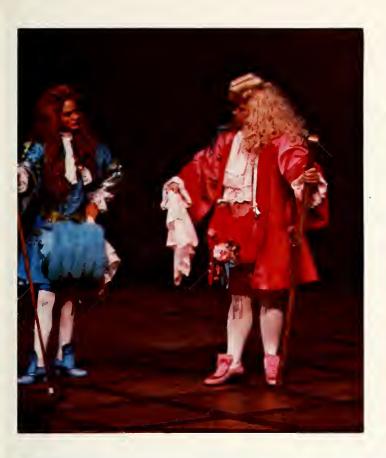

ABOVE: Mrs. Frail (Anita Lenhart) and Miss Prue (Debbie Eskridge) look on with Scandle and Tattle as Angelica and Valentine (Mark Sowell) continue their never ending battle of wit and words. RIGHT: Mr. Foresight unsuccessfully tries to persuade his niece Angelica (Chrissy Denzinger) to curtail her activities and become more ladylike.

**LEFT:** Mr. Scandle (Mark Miles) and Mr. Tattle (Andy Zagar) attempt to sort out in their minds what sort of trickery Angelica is up to. **BELOW:** Mr. Foresight looks unsuccessfully for an important document as his servants (Richard Cox and Billye Killman) watch in dismay. **BOTTOM:** Angelica unveils her twisted plot to the open ears of Tattle and Scandle.