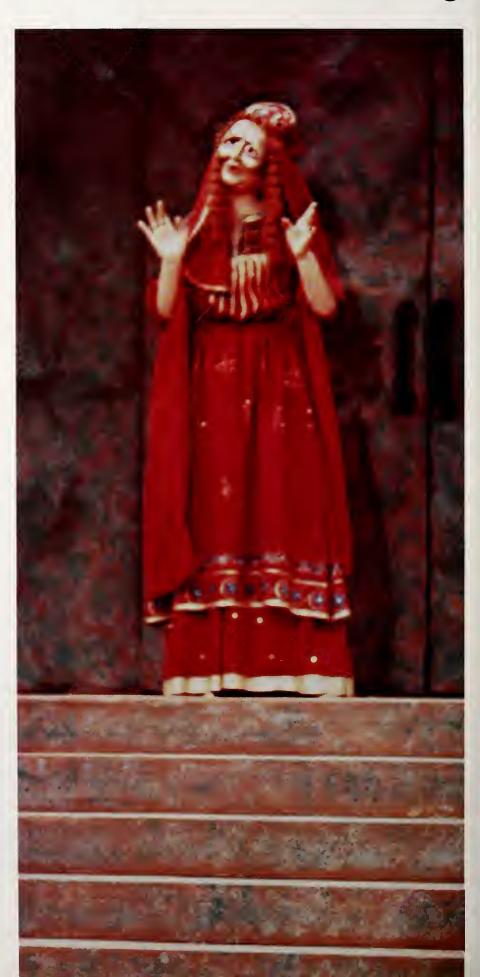

#### MEDEA — A Tale Of Love And Revenge

A fascinating bit of Greek mythology was recreated for Eastern audiences in February with the staging of Robinson Jeffers' Medea. The production was an American adaptation of Euripedes' Greek tragedy which spins the tale of a betrayed woman who seeks revenge on the people who turned against her.

After being assisted by Medea in his quest for the Golden Fleece, her husband Jason leaves her for the daughter of another king.

Medea begins her vengeful plans by killing Jason's future wife and father-in-law. She then makes her vengence complete by killing her two sons.

The spirit of Greek theatre was well presented with the help of the outstanding costumes and expressive masks worn by the cast.

The character of Medea is thought by many to be one of the most dynamic female roles ever written. Sophomore Leslie Stokes did a splendid job of portraying the powerful character of Medea.

RIGHT: After being betrayed by the man she served and loved, Medea (Leslie Stokes) sets out to destroy him utterly and completely.

**LEFT:** Medea's husband, the famed Jason of the Argonauts, (Bill Hollinde) returns to visit with his sons (Darrell and George Smith) and to try to persuade Medea to let them come away with him. **BELOW:** A chorus of Corinthian women (Mary Canning, Deborah Eskridge, Billye Killman) listen in horror as Medea prays to the gods for the destruction of her enemies. **BOTTOM:** A slave from the house of Creon (Robert Sergent) tells Medea of the horror she has caused and tries to persuade her to flee from the city.