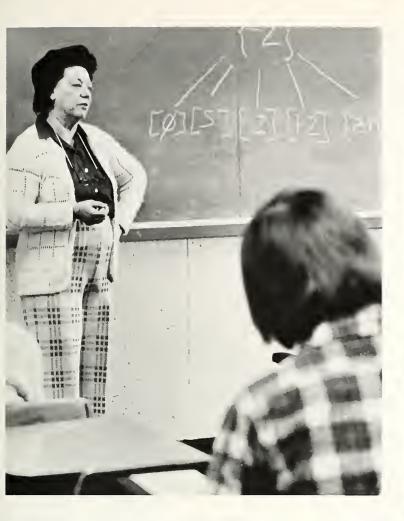

Dr. Wallace Dixon was in a unique position as undergraduate chairman of the Natural Science

Il ourselves up out of the man strom of day virtue
want to know that the little things are internal try
g, before it is too late: we want to see things now a
am forever—in the light of eternity —Will Durae:

The
agical Foundations of Western Divilitation ID
A Course Approach to Liberal Studies

Department; the curriculum of his department was designed primarily to allow non-science majors to fulfill their general education science requirements. To retain the interest of students without a major interest in science, the department strove to offer courses which demonstrated the relationship between science and current issues. This emphasis was reflected in the number of environmentally and ecologically related courses available to the students.