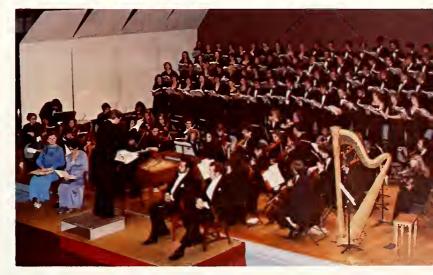

Several campus organizations, including the Collegiate Pentacle and Eastern's social fraternities and sororities, presented the 48th Annual Hanging of the Greens on December 11.

The same evening, the 46th performance of Handel's Messiah took place. Under the direction of David Wehr and Earle Thomas, the EKU Concert Choir, University Singers, and Symphony Orchestra provided the entertainment.

**RIGHT:** Members of the Panhellenic Council open the Christmas season on campus with the 48th Annual Hanging of the Greens ceremony, held in the Keen Johnson Building.

TOP: Soft lighting and music from an age long past create a magical atmosphere for the hundreds of people attending the Department of Music's colorful Elizabethan Madrigal Feaste. LEFT: The lobby of Sultivan Hall becomes the focus for the decorations and celebrations of its inhabitants. All across the campus students and staff trimmed trees and strung ribbons and wreaths to celebrate the holiday season. ABOVE: A rich Classical tradition is renewed annually at Christmastime, as the EKU Concert Choir, University Singers and Symphony Orchestra combine their talents in an evening of the beautiful and inspiring "Messiah".