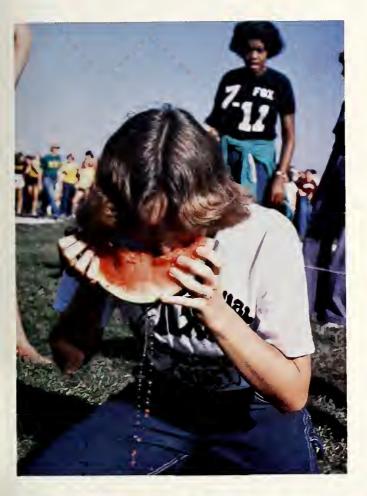

## Lambda Chi's Initiate A New Campus Tradition

Held on September 22nd, the Lambda Chi Alpha "Watermelon Bust" competition brought a new and novel concept to campus. Competing in games using watermelons were over 60 teams of greek and independent coeds. Some of the games included the watermelon rolling contest, a greased melon relay, a watermelon eating contest and a search through a haystack for a watermelon. Almost 300 watermelons were consumed, one way or another, in a day that left the "Seed Spitters" from Clay Hall victorious, if queasy.

**ABOVE LEFT:** This coed finds that the best way to win the Melon Eating contest is to bite in and disregard the watermelon juice. **BELOW LEFT:** The Watermelon Roll Contest took concentration and coordination. **BELOW:** Cooperation was required for the Greased Melon contest.