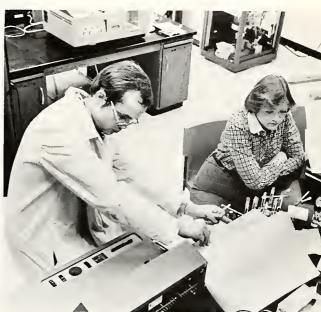

**ABOVE:** From the roof of the Begley Building this ROTC cadet demonstrates the art of rappelling during ROTC Day at the Dayton-Eastern football game. **LEFT:** The University Counseling Center provides students with various types of testing including this test for hand-eye coordination.