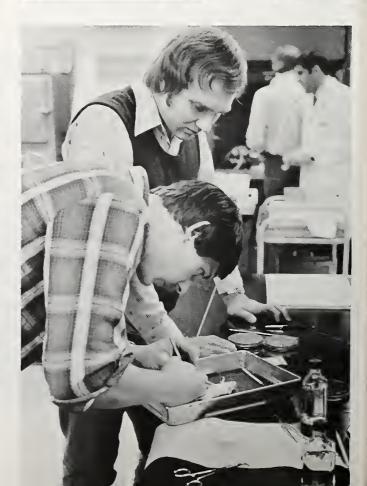

of a makeup morgue from his text, Performing Arts major Bob Lee begins a project in age makeup.







LEFT: Great dexterity is needed when a percussionist finds himself challenged by something as large as a timpany. BELOW: A holiday like Valentine's Day gives this art sutdent an ideal chance to work on a piece of very original pottery. BOTTOM: To encourage ensemble acting, these stage movement students work together by becoming parts of a machine.





**BELOW:** Care must be taken since exact measurements are important for a successful biology experiment. **BOTTOM:** Sophomore Patty Newsome takes a few seconds to check with her instructor as she works on a chemistry experiment. **BOTTOM RIGHT:** Testing a muscle reaction in a frog calls for a light touch as well as concentration.









134 Academics/Arts and Sciences



#### Classes Study Environment

After recently changing its name to better reflect the departmental offerings, the Department of Mathematical Sciences now offers programs in math, computer science, and statistics. The computer science program is in its second year and is gradually being phased in over a four year period. This fall the department, headed by Dr. Bennie R. Lane, sponsored the second annual Math-Science Day. Approximately 800 high school students attended the event which was set up to better introduce the students to the department and the university.

Two new courses geared to the interest of the general public were offered by the Department of Physics this year. A course in the Science of Music dealt with basic physics applied to musical