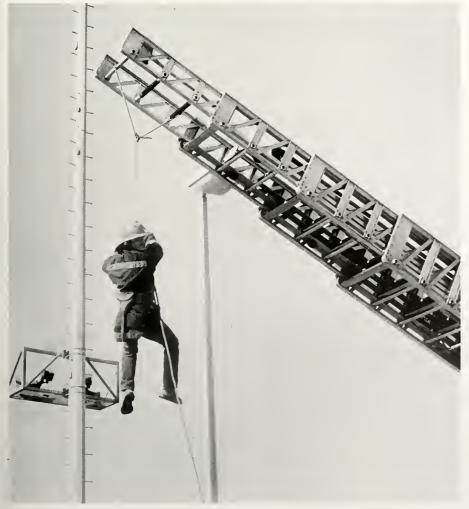

**ABOVE:** From the roof of the Begley Building this ROTC cadet demonstrates the art of rappelling during ROTC Day at the Dayton-Eastern football game. **LEFT:** The University Counseling Center provides students with various types of testing including this test for hand-eye coordination.