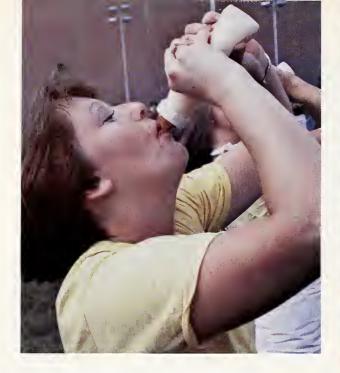

**ABOVE:** The funny, if messy, "Milk My Baby" event has become one of the most popular games at the  $\Sigma X$  Derby. Concluding a week of activities, this year's "Boogie Derby" gave this Phi Mu, and all the other participants, a chance to have a good time. **TOP RIGHT:** The sisters of Alpha Delta Pi react to the news of a victory in one of the events on derby day. The A.D.P.'s came in second in a close competition that saw the Chi Omegas victorious. **BELOW RIGHT:** A member of the Chi Omega sorority completes the first stop of the "Slippery Hole Chase" at the  $\Sigma X$  Derby and runs to pick up a second innertube. This year the derby was held on September 17th with seven sororities competing for prizes and trophies.