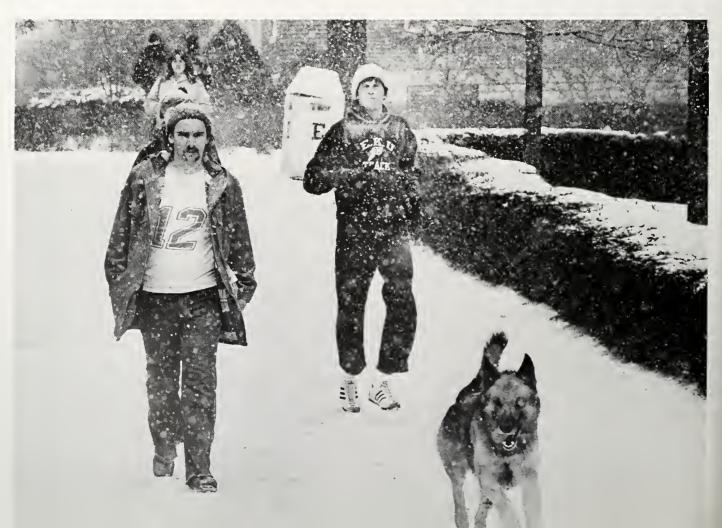

### Winter's Heavy Snows Beautify Campus

Eastern and Central Kentucky received more than their share of the nation's record breaking winter weather. The winter was characterized by large snow accumulations, stiff winds and icy conditions. Classes were cancelled for two days in January when roads became treacherous and icy.

Snow lay on the ground from December until well into March, while students slowly learned to adjust to the restricting weather. Regardless of all the discomfort and inconveniences it brought, everyone had to admit that the snowy beauty of the winter of 1977-1978 was breathtaking.

**ABOVE:** The bright sunshine that occasionally shines through the clouds onto winter's new snow brings a peaceful, almost rustic appearance to the Coates Administration Building, **RIGHT:** Sure footing and a positive attitude are necessary in order to brave the snow covered walkways in the ravine.

ABOVE: Snow-trimmed evergreens contrast strongly with the stark branches of the ravine's annual trees. LEFT: Eastern's architectural beauty combines with the season's natural beauty in a majestic winter scene.