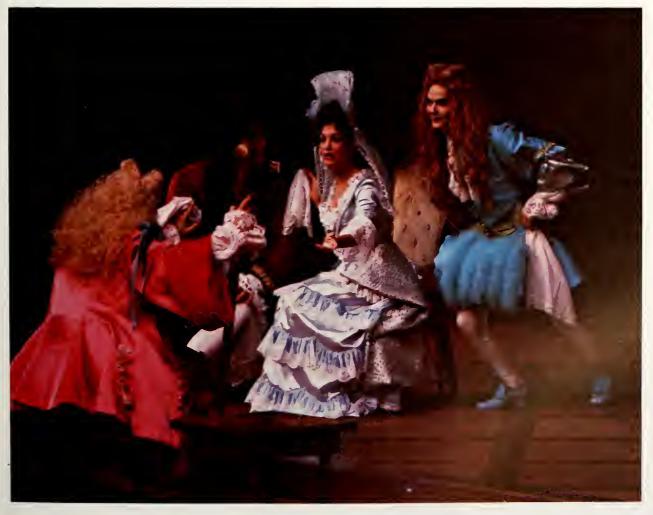

### Love For Love Captures Style Of The Period

The Eastern Theatre Department opened their season with William Congreve's Restoration comedy **Love For Love**. The flavor of the period was captured well as the silks and satins of the costumes rustled against the polished wood finish of the set.

Centered around the apparently non-existent romantic involvement of Angelica and Valentine, the play spun a complicated web of misfortune and trickery. The lovers were eventually united but not several interferring characters suffered from their meddling.

ABOVE: Mrs. Frail (Anita Lenhart) and Miss Prue (Debbie Eskridge) look on with Scandle and Tattle as Angelica and Valentine (Mark Sowell) continue their never ending battle of wit and words. RIGHT: Mr. Foresight unsuccessfully tries to persuade his niece Angelica (Chrissy Denzinger) to curtail her activities and become more ladylike.

**LEFT:** Mr. Scandle (Mark Miles) and Mr. Tattle (Andy Zagar) attempt to sort out in their minds what sort of trickery Angelica is up to. **BELOW:** Mr. Foresight looks unsuccessfully for an important document as his servants (Richard Cox and Billye Killman) watch in dismay. **BOTTOM:** Angelica unveils her twisted plot to the open ears of Tattle and Scandle.