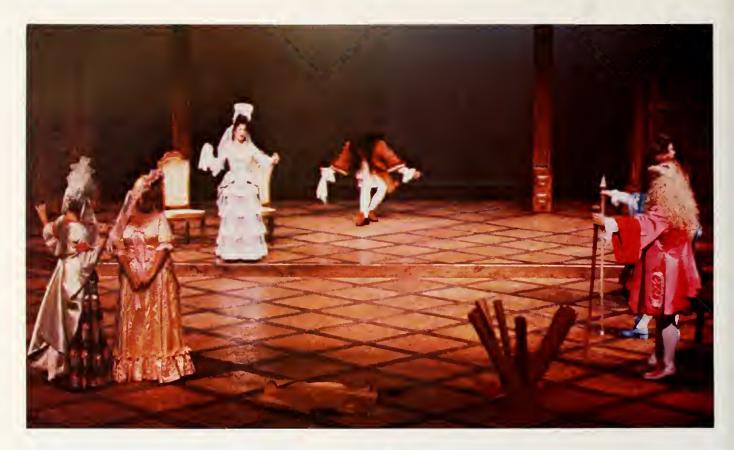

### Love For Love Captures Style Of The Period

The Eastern Theatre Department opened their season with William Congreve's Restoration comedy **Love For Love**. The flavor of the period was captured well as the silks and satins of the costumes rustled against the polished wood finish of the set.

Centered around the apparently non-existent romantic involvement of Angelica and Valentine, the play spun a complicated web of misfortune and trickery. The lovers were eventually united but not several interferring characters suffered from their meddling.

ABOVE: Mrs. Frail (Anita Lenhart) and Miss Prue (Debbie Eskridge) look on with Scandle and Tattle as Angelica and Valentine (Mark Sowell) continue their never ending battle of wit and words. RIGHT: Mr. Foresight unsuccessfully tries to persuade his niece Angelica (Chrissy Denzinger) to curtail her activities and become more ladylike.