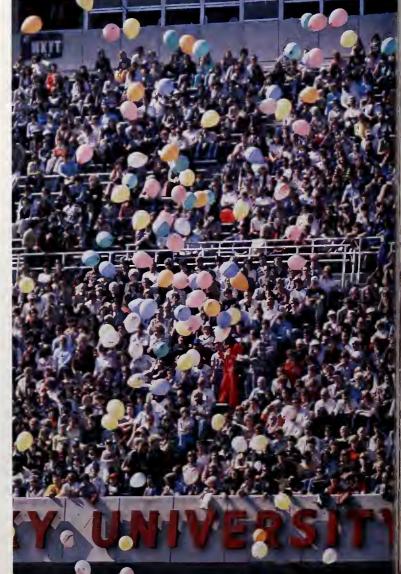

It was, indeed, a very special weekend.

44 Student Life/Homecoming

TOP: Students react to an Eastern touchdown with cheering and an airborne flurry of paper towels as a capacity crowd of 25,000 fans watch the 50th Eastern-Western game. LEFT: Eastern Guards Jerome Miller and Dean Stuckey congratulate Flanker Jim Nelson on his touchdown-scoring reception of a 24-yard pass from Quarterback Ernie House. This score in the second quarter increased Eastern's lead over Western Kentucky University to 21-0. ABOVE: During the halftime program of the 1977 Homecoming Game, the Alumni Band joins the Marching Marcons in a musical salute to some of the TV tunes and jingles of past and present. OPPOSITE LEFT: Ronald McDonald joins majorette Linda Cullen, a senior from Springfield Ohio, in an improvised halftime dance routine. OPPOSITE RIGHT: A llotilla of balloons are released during pre-game festivities.