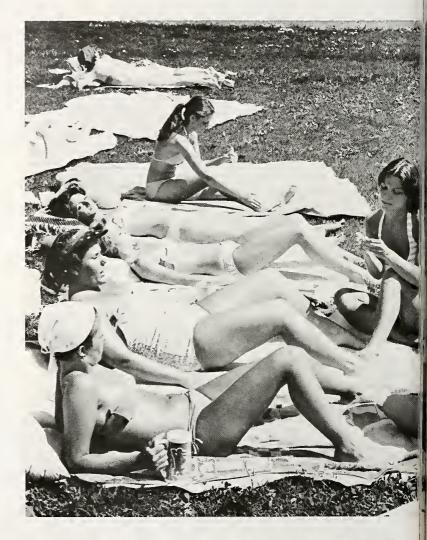

## Summer Tempo Lingers On

The lazy days of summer continued into much of the fall semester. Tests, meetings, lectures, studying— none were as important as just a little more time to relax. Whether on a squeaky sofa in the Powell building, the sunny rim of a campus fountain or oiled and basking upon a beach towel, rest and relaxation seemed almost a necessity during those hot, endless afternoons of summer.

RIGHT: Coeds from Martin Hall, in an attempt to keep that "perfect tan" that they worked so hard on over the summer, succumb to one of summer's last beautiful afternoons. BELOW: Bob Varney, a Senior from Belfry, Kentucky, and Kathy Tackett, a Junior from Dorton, Kentucky, take time out between classes for relaxation and small talk at the Smith Park fountain. Hot summer days drew many students outdoors to spend their free time.