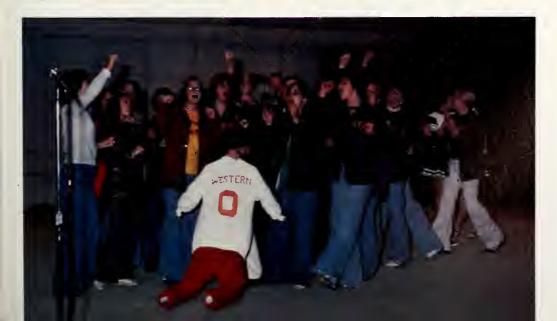

Students in residence halls also got into the homecoming spirit. The dorm's pillars and front

walls were decorated with colorful posters and signs.

Over 250 students braved a cold Thursday evening and joined the cheerleaders and the Pep Band as they saluted Coach Kidd and the football team. The nippy weather had little effect on the crowd, who seemed to rekindle a sense of school spirit that had not always been evident during the year. As Coach Kidd and several of the senior team members completed their reflections on what a victory over Western meant, the crowd dispersed with perhaps a new understanding of what competition and homecoming mean at Eastern.

OPPOSITE; TOP LEFT: Helping brighten the campus for Homecoming, students from Commonwealth Hall use the only weights available, a pair of old hiking boots, to hold down their sign. TOP RIGHT: Coeds from Sullivan Hall perch precariously on their dorm's roof in order to put the finishing touches on a "Mary Poppins" display during homecoming week. OPPOSITE; LEFT: Members of the Baptist Student Union work late at a local tobacco warehouse in order to finish up in time for the homecoming parade. MIDDLE LEFT: In preparation for the homecoming game, the cheerleaders and the Pep Band drum up a little competitive spirit at a pep rally in the ravine. BOTTOM LEFT: The sisters of Alpha Gamma Delta sorority carry off the effigy of Western. The girls also carried off the prize for the most spirit at the rally, a keg of liquid refreshment.