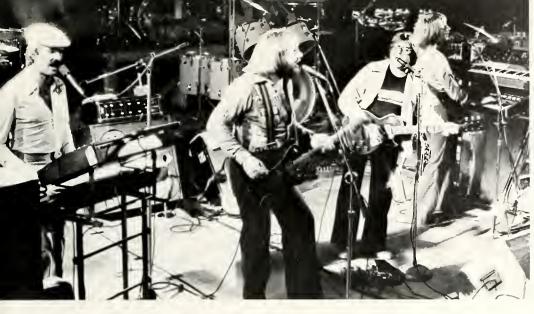

#### Starbuck Leads Off Concert Season

The mellow, southern rock and roll sounds of Starbuck opened the University Centerboard's major concert season. This year's first concert was held on September 22 in Hiram Brock Auditorium. The overflow crowd which filled the auditorium was entertained by such hit Starbuck singles as "Moonlight Feels Right" and "I Got to Know".

Starbuck, a band that opened the Seals and Crofts concert at Eastern last year, incorporated Africian instruments, marimbas and flutes into their lyrical compositions, creating a blend of relaxing, exotic music. The versatility of their music's style and content added greatly to the evening and the audiences enthusiastic response.

RIGHT: The exciting keyboard work of band members Bruce Blackman and Dave Shaves adds another dimension to the evening's entertainment with Starbuck. This first presentation of the University Centerboard program was a welcome change from the routine of classes. BELOW: The acoustics of Brock Auditorium add to the powerful sound system brought in by the band in one of the better sounding concerts recently held on campus.

ABOVE LEFT: Although Starbuck made extensive use of unusual and exotic instruments, their abilities with the electric guitar and bass were not lacking. ABOVE: Lyrical compositions and an occasional romantic ballad shows the diverse talents of the group. LEFT: Drummer Ken Crysler lends his talents to a musical set.