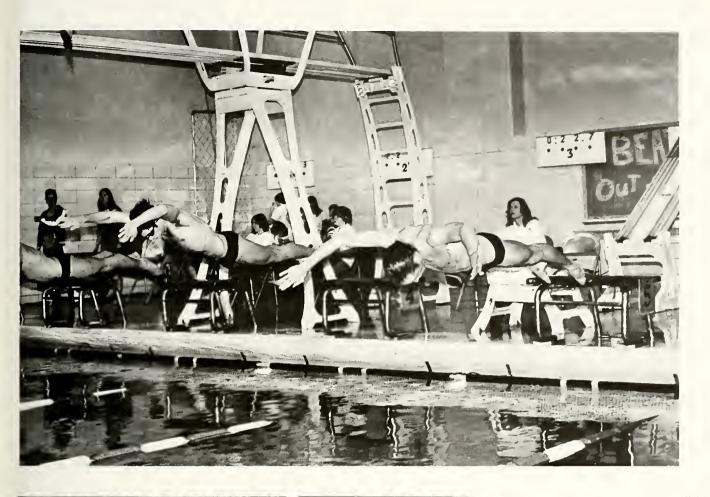

Though most students failed in their efforts to become the perfect physical specimen, many did succeed in improving their overall physical fitness.

**LEFT:** Jane Rolfsen, a sophomore Special Education major, enjoys a mid-winter swim during a free swimming period held in the Combs Natatorium. **BELOW:** Participation in the physical fitness programs sponsored by the women's dorms allows female students a chance to exercise stiff muscles.