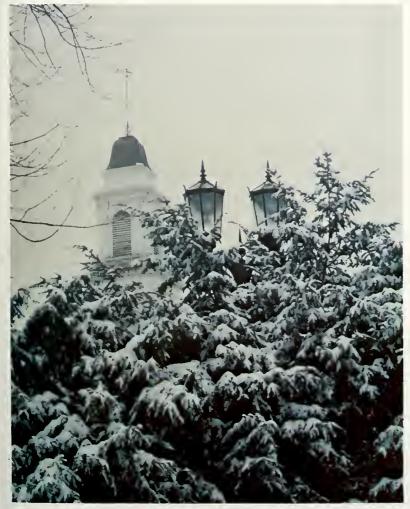

### Winter's Heavy Snows Beautify Campus

Eastern and Central Kentucky received more than their share of the nation's record breaking winter weather. The winter was characterized by large snow accumulations, stiff winds and icy conditions. Classes were cancelled for two days in January when roads became treacherous and icy.

Snow lay on the ground from December until well into March, while students slowly learned to adjust to the restricting weather. Regardless of all the discomfort and inconveniences it brought, everyone had to admit that the snowy beauty of the winter of 1977-1978 was breathtaking.

ABOVE: Snow-trimmed evergreens contrast strongly with the stark branches of the ravine's annual trees. LEFT: Eastern's architectural beauty combines with the season's natural beauty in a majestic winter scene.