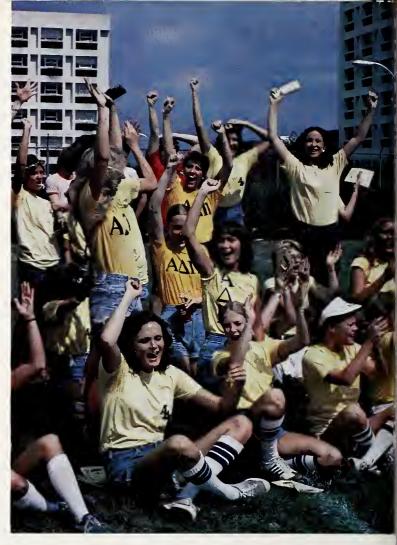

**ABOVE:** The funny, if messy, "Milk My Baby" event has become one of the most popular games at the  $\Sigma X$  Derby. Concluding a week of activities, this year's "Boogie Derby" gave this Phi Mu, and all the other participants, a chance to have a good time. **TOP RIGHT:** The sisters of Alpha Delta Pi react to the news of a victory in one of the events on derby day. The A.D.P.'s came in second in a close competition that saw the Chi Omegas victorious. **BELOW RIGHT:** A member of the Chi Omega sorority completes the first stop of the "Slippery Hole Chase" at the  $\Sigma X$  Derby and runs to pick up a second innertube. This year the derby was held on September 17th with seven sororities competing for prizes and trophies.