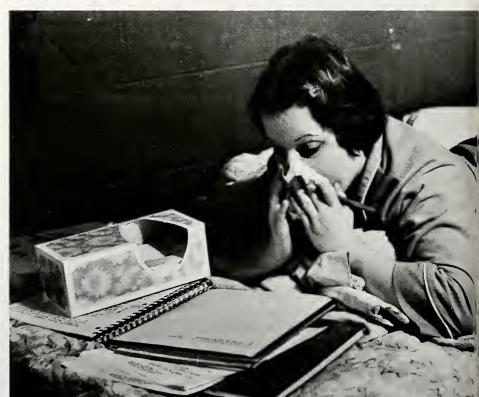

#### Flu Season Takes Its Toll On Campus

Accompanying the winter weather to campus this past year was an almost epidemic of influenza.

Whether the bug that invaded Eastern was the Russian flu or just the everyday Richmond strain, it hit campus like a blitzkrieg.

The infirmary was overrun with students seeking help. Lines were long and hours shortened, as nurses were unable to maneuver on the ice-covered roads of Madison County.

Doctors countered the cold and flu season with a variety of pills and syrups, but for many, the flu still restulted in missing classes. Though some students undoubtedly enjoyed a couple of days off from class, the miserable feeling that accompanies a 103 temperature left many others suffering and in bed.

The flu season — another aspect of a winter not soon to be forgotten.

ABOVE: Waiting to see a doctor at the infirmary can be a long and tiring wait when your energies are drained by a persistent cold. RIGHT: Trying to concentrate while studying is next to impossible when it's necessary to constantly grab for a tissue.