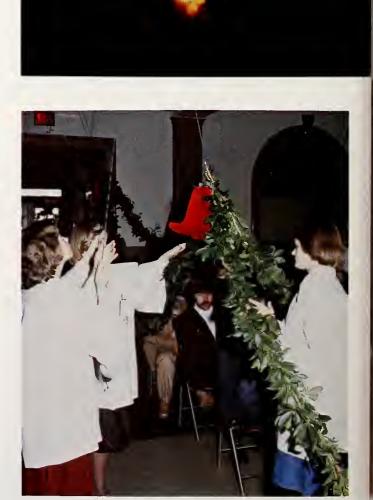

Several campus organizations, including the Collegiate Pentacle and Eastern's social fraternities and sororities, presented the 48th Annual Hanging of the Greens on December 11.

The same evening, the 46th performance of Handel's Messiah took place. Under the direction of David Wehr and Earle Thomas, the EKU Concert Choir, University Singers, and Symphony Orchestra provided the entertainment.

**RIGHT:** Members of the Panhellenic Council open the Christmas season on campus with the 48th Annual Hanging of the Greens ceremony, held in the Keen Johnson Building.

TOP: Soft lighting and music from an age long past create a magical atmosphere for the hundreds of people attending the Department of Music's colorful Elizabethan Madrigal Feaste. LEFT: The lobby of Sultivan Hall becomes the focus for the decorations and celebrations of its inhabitants. All across the campus students and staff trimmed trees and strung ribbons and wreaths to celebrate the holiday season. ABOVE: A rich Classical tradition is renewed annually at Christmastime, as the EKU Concert Choir, University Singers and Symphony Orchestra combine their talents in an evening of the beautiful and inspiring "Messiah".