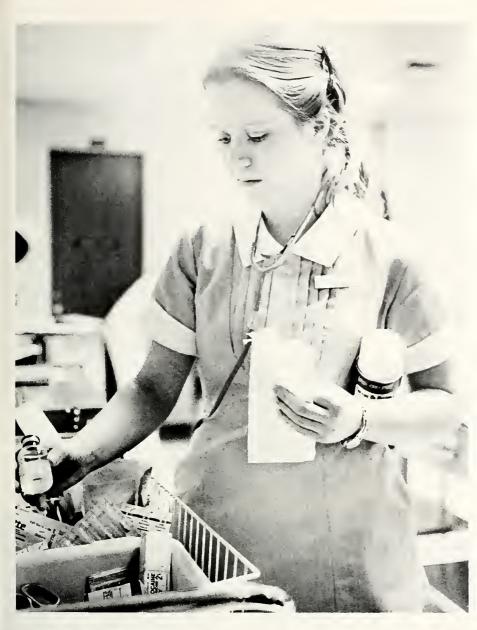

**BELOW:** The infirmary overflows with students seeking relief from this year's epidemic of influenza. **LEFT:** A campus coed receives medication to relieve the misery of the flu.

ABOVE: The "Universal" weight machine provides a personal challenge to nursing major, Steve Nankivell as he enjoys an individual exercising workout. RIGHT: Jogging through the corridors of the Begley Building add a new dimension to a traditionally lonely exercise.