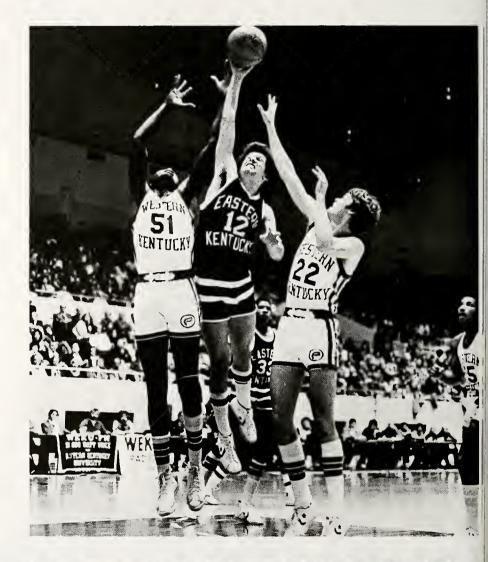

Students in residence halls also got into the homecoming spirit. The dorm's pillars and front

walls were decorated with colorful posters and signs.

Over 250 students braved a cold Thursday evening and joined the cheerleaders and the Pep Band as they saluted Coach Kidd and the football team. The nippy weather had little effect on the crowd, who seemed to rekindle a sense of school spirit that had not always been evident during the year. As Coach Kidd and several of the senior team members completed their reflections on what a victory over Western meant, the crowd dispersed with perhaps a new understanding of what competition and homecoming mean at Eastern.

The homecoming theme, "Turn On With TV", could not have been more appropriate. As a regional television audience tuned in to the first live telecast of a college game originated by a Kentucky station, Eastern's Colonels turned on before 25,000 fans to soundly defeat cross-state rival Western, 35-10. The contest was lauded the "Golden Game" marking the 50th meeting between the two schools, and in the

minds of every true Eastern fan, the game was a work of art. Only a last minute Hilltopper score prevented the Colonels from claiming their largest victory margin since the Eastern-Western series began.