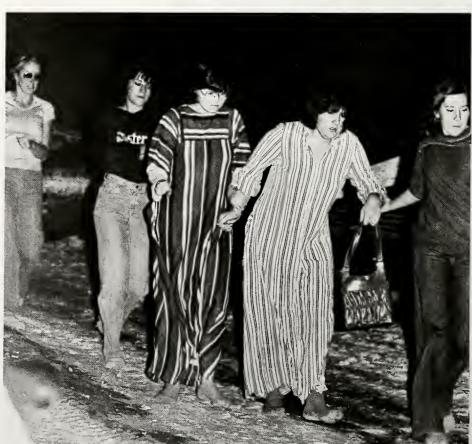

**ABOVE:** The glare of streetlamps through the smoke presents an eerie scene as viewed from Brockton. **RIGHT:** Residents assist each other in a slippery evacuation.

#### Cooperation Prevents Major Problems

On January 26, a near disaster occurred at Telford Hall. At 7:15 P.M., fire struck room 1043 of the dormitory. As smoke billowed out of dorm windows and fire engines sat uselessly below, women calmly evacuated their living quarters. The eerie scene could be seen from downtown Richmond, and momentarily created anxieties in the city.

Quick thinking by many averted a major disaster.

**LEFT:** The morning after: A frightful reminder of a near disaster. **BELOW:** Susan Thomas, RA at Walters, tries to calm the confusion while distributing blankets and clothing.