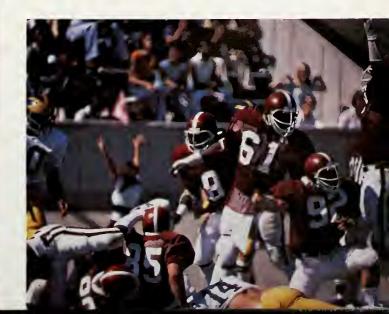

It was, indeed, a very special weekend.

44 Student Life/Homecoming

TOP: Students react to an Eastern touchdown with cheering and an airborne flurry of paper towels as a capacity crowd of 25,000 fans watch the 50th Eastern-Western game. LEFT: Eastern Guards Jerome Miller and Dean Stuckey congratulate Flanker Jim Nelson on his touchdown-scoring reception of a 24-yard pass from Quarterback Ernie House. This score in the second quarter increased Eastern's lead over Western Kentucky University to 21-0. ABOVE: During the halftime program of the 1977 Homecoming Game, the Alumni Band joins the Marching Marcons in a musical salute to some of the TV tunes and jingles of past and present. OPPOSITE LEFT: Ronald McDonald joins majorette Linda Cullen, a senior from Springfield Ohio, in an improvised halftime dance routine. OPPOSITE RIGHT: A llotilla of balloons are released during pre-game festivities.