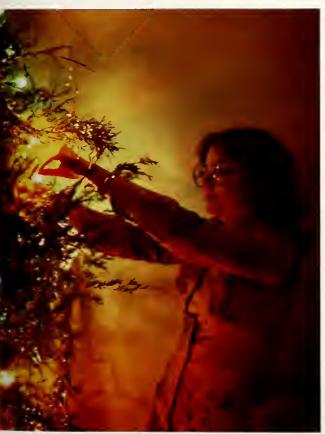

Several campus organizations, including the Collegiate Pentacle and Eastern's social fraternities and sororities, presented the 48th Annual Hanging of the Greens on December 11.

The same evening, the 46th performance of Handel's Messiah took place. Under the direction of David Wehr and Earle Thomas, the EKU Concert Choir, University Singers, and Symphony Orchestra provided the entertainment.

**RIGHT:** Members of the Panhellenic Council open the Christmas season on campus with the 48th Annual Hanging of the Greens ceremony, held in the Keen Johnson Building.

TOP: Soft lighting and music from an age long past create a magical atmosphere for the hundreds of people attending the Department of Music's colorful Elizabethan Madrigal Feaste. LEFT: The lobby of Sultivan Hall becomes the focus for the decorations and celebrations of its inhabitants. All across the campus students and staff trimmed trees and strung ribbons and wreaths to celebrate the holiday season. ABOVE: A rich Classical tradition is renewed annually at Christmastime, as the EKU Concert Choir, University Singers and Symphony Orchestra combine their talents in an evening of the beautiful and inspiring "Messiah".