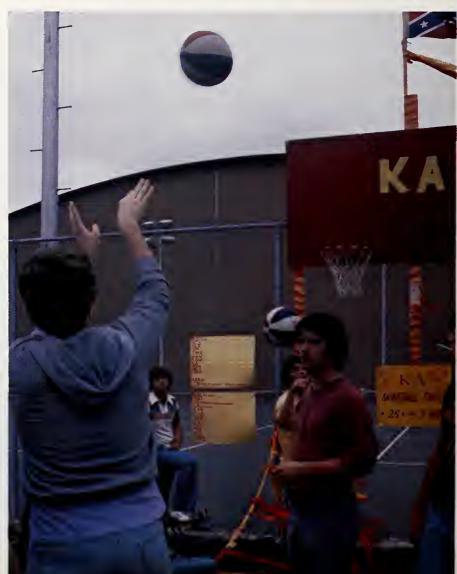

#### Booths And Events Draw Crowds . . .

Cloudy skies and the threat of rain did nothing to dampen spirits at the eight annual Sigma Alpha Epsilon County Fair. The fair was held this year on September 28th. Twelve fraternities and six sororities competed in SAE sponsored events and a number of booths were sponsored by fraternities and sororities.

Among the SAE events were a checkers championship, a stiltwalk, a cider chug, arm wrestling and a cigarette rolling contest. Events based in booths included a swing sponge booth, a basketball toss booth and a rope walk booth. Winning the overall sorority trophy was Alpha Gamma Delta; Delta Upsilon won the fraternity trophy.

TOP RIGHT: ΣΑΕ tries to negotiate the tricky rope ladder at the Alpha Delta Pi "Rope Walk" booth. RIGHT: At the Kappa Alpha "Basketball Toss" booth a fraternity brother shoots for a chance at the first prize, a keg of liquid refreshment.