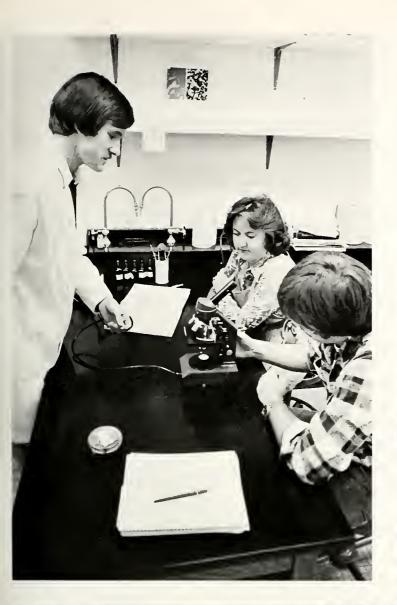

TOP: Students in Dr. Edwin Hess' lower division biology class take copious notes as they review for an upcoming exam. The first exams of a new semester can create some tense moments, but most students find that a little time spent studying will ease the tensions. ABOVE: Kappa Delta sisters Robin Liggett and Leighanne Clark explain some of their rush display material at one of the many introductory meetings held during sorority rush week. RIGHT: One release from the tensions and the increasing pace of campus life is the series of concerts, sponsored by the Office of Student Activities. Presented early in the first semester, the concerts were held in the ravine and Brock Auditorium.