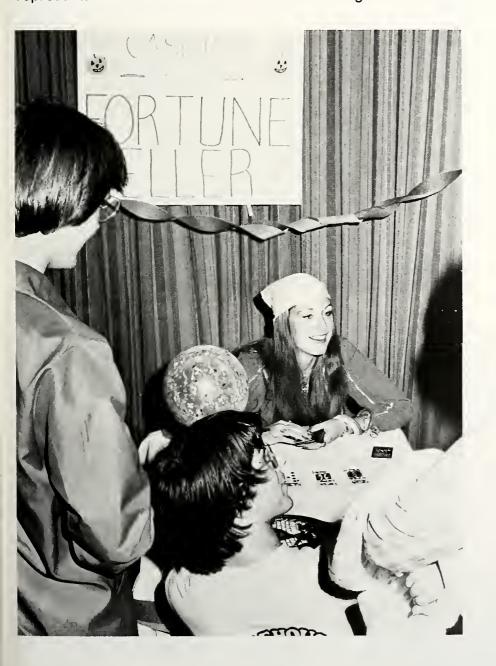

**LEFT:** Fortune telling was only one of the many activities found in the grill during the Halloween festivities sponsored by Men and Women's Interdorm.

BELOW: Chad Middleton, Director of the Division of Buildings and Grounds, reviews the blueprints of one of the campus buildings to check the heating system and its effectiveness during the coal crisis this winter. RIGHT: Pondering the advantages and disadvantages of buying a new or used book caused this student to pause a moment while purchasing supplies at the beginning of the year. BOTTOM: A change in serving procedures in the grill at the beginning of second semester found students waiting in long lines until the efficiency of the system was worked out.