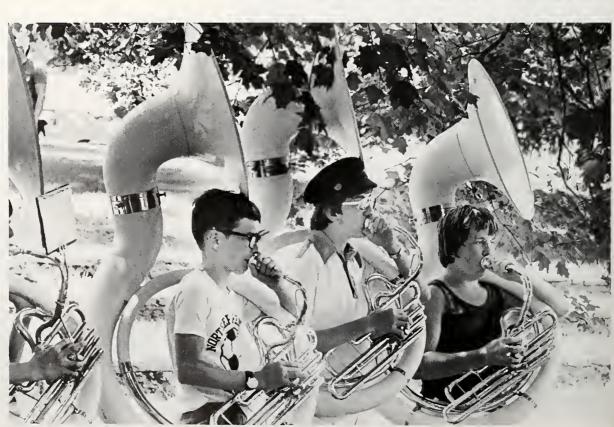

TOP: Students in Dr. Edwin Hess' lower division biology class take copious notes as they review for an upcoming exam. The first exams of a new semester can create some tense moments, but most students find that a little time spent studying will ease the tensions. ABOVE: Kappa Delta sisters Robin Liggett and Leighanne Clark explain some of their rush display material at one of the many introductory meetings held during sorority rush week. RIGHT: One release from the tensions and the increasing pace of campus life is the series of concerts, sponsored by the Office of Student Activities. Presented early in the first semester, the concerts were held in the ravine and Brock Auditorium.