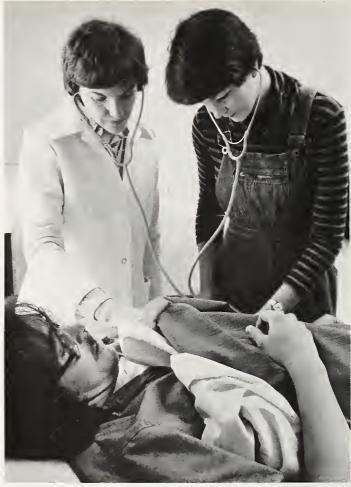

**BELOW:** The infirmary overflows with students seeking relief from this year's epidemic of influenza. **LEFT:** A campus coed receives medication to relieve the misery of the flu.

ABOVE: The "Universal" weight machine provides a personal challenge to nursing major, Steve Nankivell as he enjoys an individual exercising workout. RIGHT: Jogging through the corridors of the Begley Building add a new dimension to a traditionally lonely exercise.