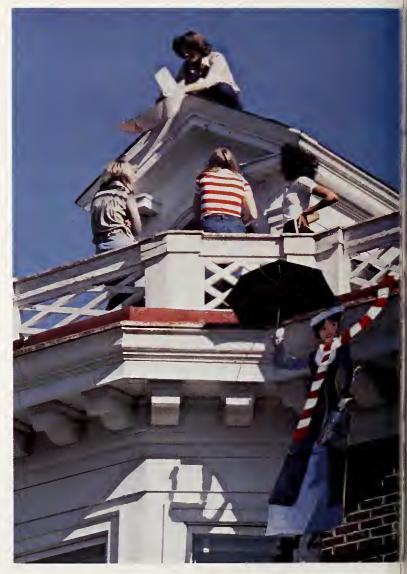

OPPOSITE; TOP LEFT: Helping brighten the campus for Homecoming, students from Commonwealth Hall use the only weights available, a pair of old hiking boots, to hold down their sign. TOP RIGHT: Coeds from Sullivan Hall perch precariously on their dorm's roof in order to put the finishing touches on a "Mary Poppins" display during homecoming week. OPPOSITE; LEFT: Members of the Baptist Student Union work late at a local tobacco warehouse in order to finish up in time for the homecoming parade. MIDDLE LEFT: In preparation for the homecoming game, the cheerleaders and the Pep Band drum up a little competitive spirit at a pep rally in the ravine. BOTTOM LEFT: The sisters of Alpha Gamma Delta sorority carry off the effigy of Western. The girls also carried off the prize for the most spirit at the rally, a keg of liquid refreshment.