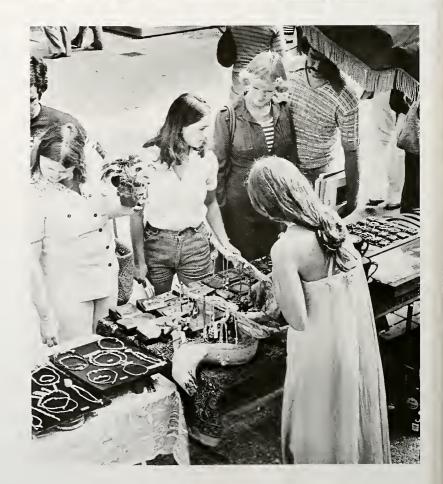

#### Students Enjoy Second Crafts Fair

The second annual Crafts Fair was held in the center of the campus on September 8th. Craftsmen from all over Kentucky set up booths on the main concourse between the Powell Building and the Wallace Building. The 33 exhibits included such items as woodwork, weaving, leather goods, plants, pottery and dolls.

Sponsored by the Student Association, the fair raised \$360 for the Scotia Disaster Memorial Fund. The fund provides a \$500 scholarship at Eastern for a descendant of a Kentucky miner killed in a mine disaster.

ABOVE: Students stop between classes to observe a Kentucky artist put the finishing touches on one of his many canvas paintings. Some of the proceeds from his sales went to the Scotia Mine Disaster Fund which helps miners' children to attend Eastern. LEFT: The handcrafted jewelry stand proved to be among the most popular exhibits, as proven by the attention it received from these students.