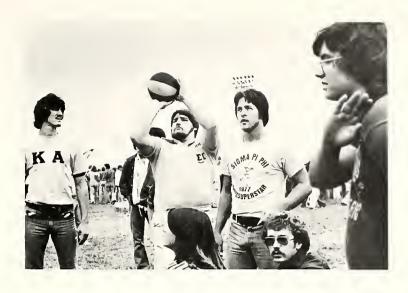

**ABOVE:** The funny, if messy, "Milk My Baby" event has become one of the most popular games at the  $\Sigma X$  Derby. Concluding a week of activities, this year's "Boogie Derby" gave this Phi Mu, and all the other participants, a chance to have a good time. **TOP RIGHT:** The sisters of Alpha Delta Pi react to the news of a victory in one of the events on derby day. The A.D.P.'s came in second in a close competition that saw the Chi Omegas victorious. **BELOW RIGHT:** A member of the Chi Omega sorority completes the first stop of the "Slippery Hole Chase" at the  $\Sigma X$  Derby and runs to pick up a second innertube. This year the derby was held on September 17th with seven sororities competing for prizes and trophies.

#### 1977 Sigma Chi "Boogie Derby"

Capping a week of celebration and activity, the annual Sigma Chi Derby opened the greek fair season with a day of fun and excitement. This year's derby was more of a weekly event, with a "watermelon bust" competition on Tuesday night, a fireworks display on Wednesday night, window decoration judging on Thursday and the Derby Chase melee on Friday. Rounding out the week was an all-greek mixer at the  $\Sigma X$  house on Friday night.

Titled the "Boogie Derby" this year, the derby allowed Eastern's greek community a welcomed chance for fellowship. On Derby Day seven sororities vied for the  $\Sigma X$  Spirit Award in events such as "Milk My Baby" and "The Slippery Hole Chase". First place went to the sisters of Chi Omega and Kathy Cole of Alpha Delta Pi was crowned the Derby Queen.