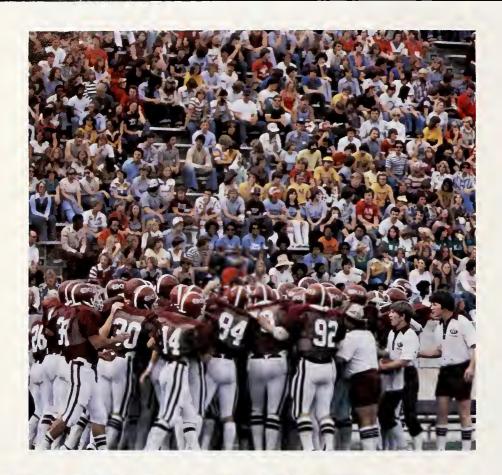

# GULDEN GAME

Eastern was the showplace of the Commonwealth during Homecoming '77. Student interest and school spirit soared to new heights making for a week of unparalleled excitement and the creation of many cherished memories.

The homecoming theme, "Turn On With TV", could not have been more appropriate. As a regional television audience tuned in to the first live telecast of a college game originated by a Kentucky station, Eastern's Colonels turned on before 25,000 fans to soundly defeat cross-state rival Western, 35-10. The contest was lauded the "Golden Game" marking the 50th meeting between the two schools, and in the

It was, indeed, a very special weekend.

44 Student Life/Homecoming

TOP: Students react to an Eastern touchdown with cheering and an airborne flurry of paper towels as a capacity crowd of 25,000 fans watch the 50th Eastern-Western game. LEFT: Eastern Guards Jerome Miller and Dean Stuckey congratulate Flanker Jim Nelson on his touchdown-scoring reception of a 24-yard pass from Quarterback Ernie House. This score in the second quarter increased Eastern's lead over Western Kentucky University to 21-0. ABOVE: During the halftime program of the 1977 Homecoming Game, the Alumni Band joins the Marching Marcons in a musical salute to some of the TV tunes and jingles of past and present. OPPOSITE LEFT: Ronald McDonald joins majorette Linda Cullen, a senior from Springfield Ohio, in an improvised halftime dance routine. OPPOSITE RIGHT: A llotilla of balloons are released during pre-game festivities.