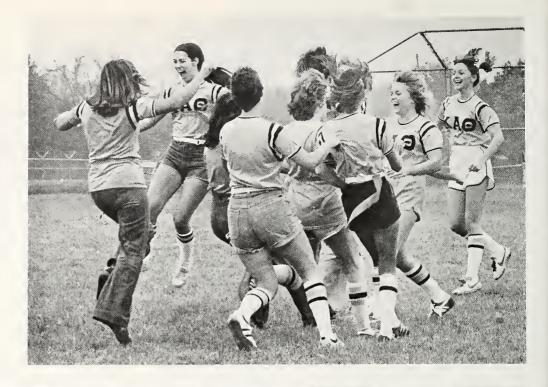

**ABOVE:** The funny, if messy, "Milk My Baby" event has become one of the most popular games at the  $\Sigma X$  Derby. Concluding a week of activities, this year's "Boogie Derby" gave this Phi Mu, and all the other participants, a chance to have a good time. **TOP RIGHT:** The sisters of Alpha Delta Pi react to the news of a victory in one of the events on derby day. The A.D.P.'s came in second in a close competition that saw the Chi Omegas victorious. **BELOW RIGHT:** A member of the Chi Omega sorority completes the first stop of the "Slippery Hole Chase" at the  $\Sigma X$  Derby and runs to pick up a second innertube. This year the derby was held on September 17th with seven sororities competing for prizes and trophies.

Titled the "Boogie Derby" this year, the derby allowed Eastern's greek community a welcomed chance for fellowship. On Derby Day seven sororities vied for the  $\Sigma X$  Spirit Award in events such as "Milk My Baby" and "The Slippery Hole Chase". First place went to the sisters of Chi Omega and Kathy Cole of Alpha Delta Pi was crowned the Derby Queen.