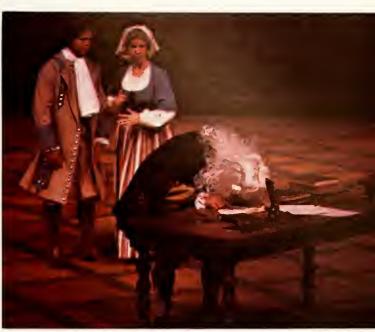

**LEFT:** Mr. Scandle (Mark Miles) and Mr. Tattle (Andy Zagar) attempt to sort out in their minds what sort of trickery Angelica is up to. **BELOW:** Mr. Foresight looks unsuccessfully for an important document as his servants (Richard Cox and Billye Killman) watch in dismay. **BOTTOM:** Angelica unveils her twisted plot to the open ears of Tattle and Scandle.