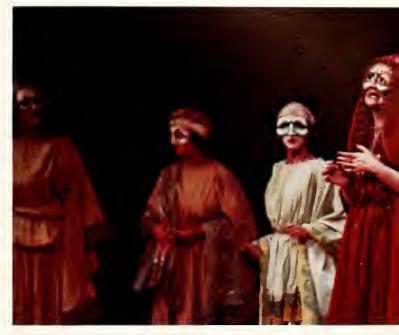

#### MEDEA — A Tale Of Love And Revenge

A fascinating bit of Greek mythology was recreated for Eastern audiences in February with the staging of Robinson Jeffers' Medea. The production was an American adaptation of Euripedes' Greek tragedy which spins the tale of a betrayed woman who seeks revenge on the people who turned against her.

After being assisted by Medea in his quest for the Golden Fleece, her husband Jason leaves her for the daughter of another king.

Medea begins her vengeful plans by killing Jason's future wife and father-in-law. She then makes her vengence complete by killing her two sons.

The spirit of Greek theatre was well presented with the help of the outstanding costumes and expressive masks worn by the cast.

The character of Medea is thought by many to be one of the most dynamic female roles ever written. Sophomore Leslie Stokes did a splendid job of portraying the powerful character of Medea.

RIGHT: After being betrayed by the man she served and loved, Medea (Leslie Stokes) sets out to destroy him utterly and completely.

**LEFT:** Medea's husband, the famed Jason of the Argonauts, (Bill Hollinde) returns to visit with his sons (Darrell and George Smith) and to try to persuade Medea to let them come away with him. **BELOW:** A chorus of Corinthian women (Mary Canning, Deborah Eskridge, Billye Killman) listen in horror as Medea prays to the gods for the destruction of her enemies. **BOTTOM:** A slave from the house of Creon (Robert Sergent) tells Medea of the horror she has caused and tries to persuade her to flee from the city.