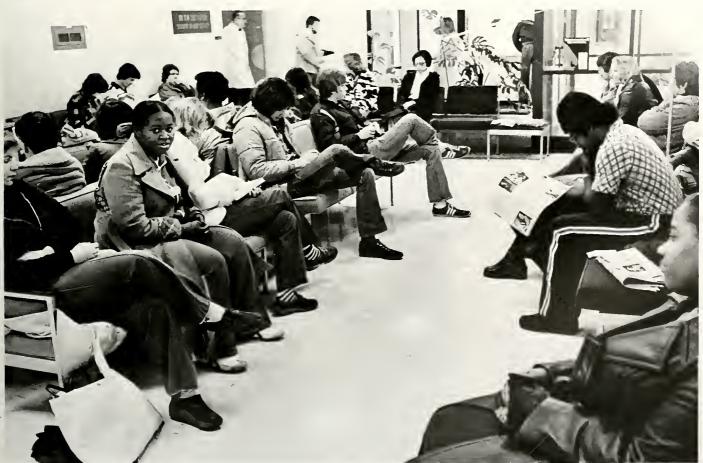

#### Flu Season Takes Its Toll On Campus

Accompanying the winter weather to campus this past year was an almost epidemic of influenza.

Whether the bug that invaded Eastern was the Russian flu or just the everyday Richmond strain, it hit campus like a blitzkrieg.

The infirmary was overrun with students seeking help. Lines were long and hours shortened, as nurses were unable to maneuver on the ice-covered roads of Madison County.

Doctors countered the cold and flu season with a variety of pills and syrups, but for many, the flu still restulted in missing classes. Though some students undoubtedly enjoyed a couple of days off from class, the miserable feeling that accompanies a 103 temperature left many others suffering and in bed.

The flu season — another aspect of a winter not soon to be forgotten.

ABOVE: Waiting to see a doctor at the infirmary can be a long and tiring wait when your energies are drained by a persistent cold. RIGHT: Trying to concentrate while studying is next to impossible when it's necessary to constantly grab for a tissue.