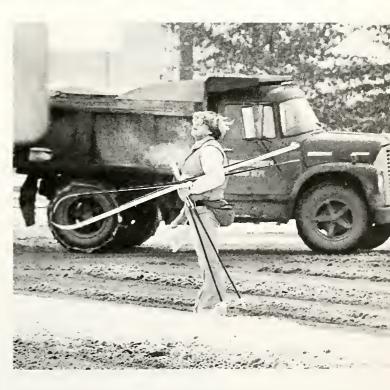

**ABOVE:** The glare of streetlamps through the smoke presents an eerie scene as viewed from Brockton. **RIGHT:** Residents assist each other in a slippery evacuation.

#### Cooperation Prevents Major Problems

On January 26, a near disaster occurred at Telford Hall. At 7:15 P.M., fire struck room 1043 of the dormitory. As smoke billowed out of dorm windows and fire engines sat uselessly below, women calmly evacuated their living quarters. The eerie scene could be seen from downtown Richmond, and momentarily created anxieties in the city.