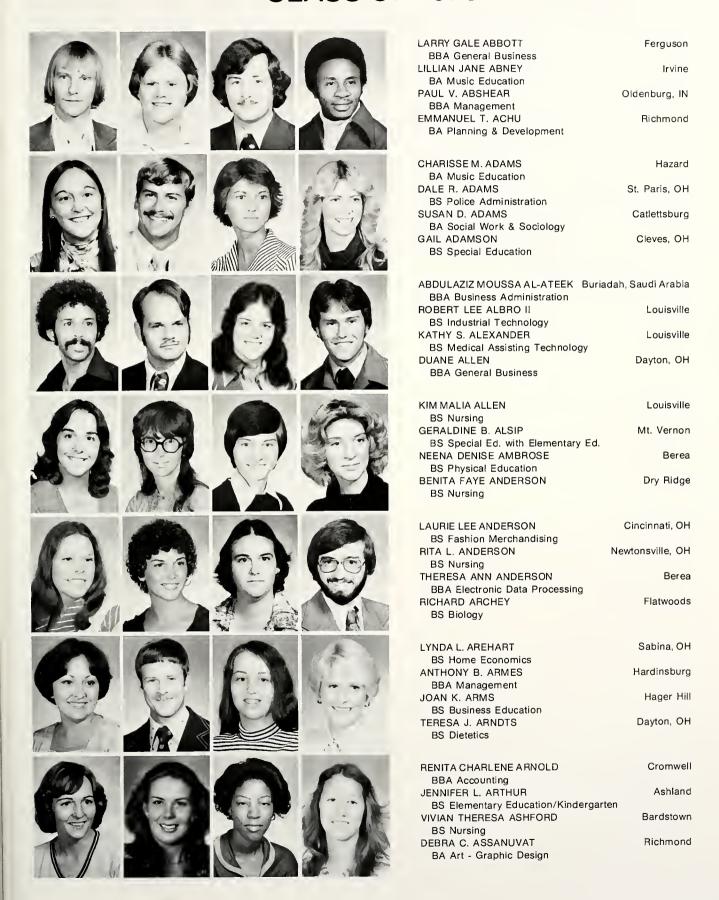

Gregory Mason, Stephen Starbuck, Terry Sanner, Mike Daley, Tom Rosenbaum, Bill Perkins. Fourth Row: Larry Thompson, Bob Green, Pat Cannon, Harry Saurer, John Doherty, Michael Edwards, Jeff Long, David V. Smith, Keith Rightmyer. Fifth Row: Kenneth T. Embry, Ralph Sowder, Brian Ritter, Roger Mahuron, Bill Young. Sixth Row: Alan Wells, Dwight Cloud, Matt Sowski, Richard Willinger, Robbie Keith, Michael Wardford, Steve Ross, Kip M. Campbell.





RIGHT: While some graduates listen to speakers at Commencement others tend to read their diplomas or stare off into space. BELOW: A helping hand is appreciated by this candidate for graduation unsuccessfully attempting to adjust his hood. BOTTOM: The final prayer allows graduates to reflect a moment about their futures.







#### **CLASS OF 1978**





ABOVE: Mild fall weather makes the ravine an appealing place for friends to meet between classes.

| CHERYL LYNN AUSTIN BA Music Education GREGORY D. BACK AA Computer Electronics Tech TANA KIM BACK BS Home Economics Education JOEL W. BAER | Dayton, OH  Lexington  Monticello  Danville |
|-------------------------------------------------------------------------------------------------------------------------------------------|---------------------------------------------|
| BA Art                                                                                                                                    |                                             |
| SHARON L. BAILEY BS Early Childhood Development