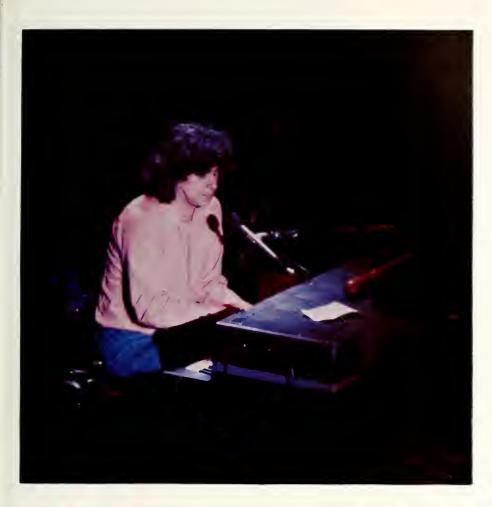

RIGHT: The exciting keyboard work of band members Bruce Blackman and Dave Shaves adds another dimension to the evening's entertainment with Starbuck. This first presentation of the University Centerboard program was a welcome change from the routine of classes. BELOW: The acoustics of Brock Auditorium add to the powerful sound system brought in by the band in one of the better sounding concerts recently held on campus.