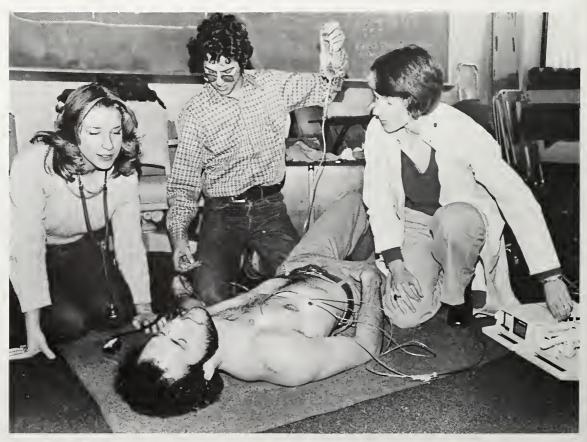

**BELOW:** The infirmary overflows with students seeking relief from this year's epidemic of influenza. **LEFT:** A campus coed receives medication to relieve the misery of the flu.

ABOVE: The "Universal" weight machine provides a personal challenge to nursing major, Steve Nankivell as he enjoys an individual exercising workout. RIGHT: Jogging through the corridors of the Begley Building add a new dimension to a traditionally lonely exercise.