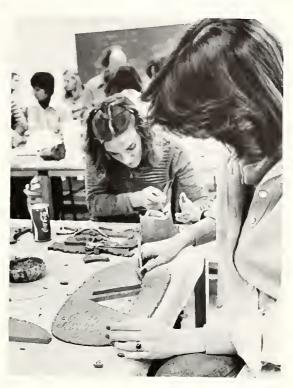

#### Students Enjoy Second Crafts Fair

The second annual Crafts Fair was held in the center of the campus on September 8th. Craftsmen from all over Kentucky set up booths on the main concourse between the Powell Building and the Wallace Building. The 33 exhibits included such items as woodwork, weaving, leather goods, plants, pottery and dolls.

ABOVE: Students stop between classes to observe a Kentucky artist put the finishing touches on one of his many canvas paintings. Some of the proceeds from his sales went to the Scotia Mine Disaster Fund which helps miners' children to attend Eastern. LEFT: The handcrafted jewelry stand proved to be among the most popular exhibits, as proven by the attention it received from these students.

TOP LEFT: Beautiful handmade wood framed mirrors caught the attention of many passing students. TOP RIGHT: A craftsman finds time among the rush to classes to rearrange his hand-thrown pottery hanging planters. ABOVE: Hand tooled leather belts and distinctively designed buckles drew the more practical students.