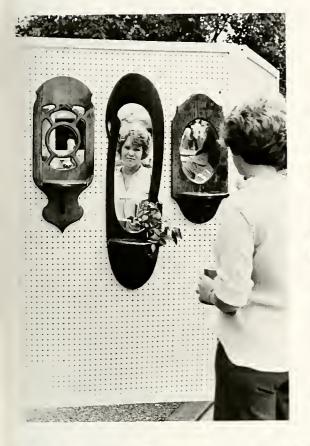

TOP LEFT: Beautiful handmade wood framed mirrors caught the attention of many passing students. TOP RIGHT: A craftsman finds time among the rush to classes to rearrange his hand-thrown pottery hanging planters. ABOVE: Hand tooled leather belts and distinctively designed buckles drew the more practical students.