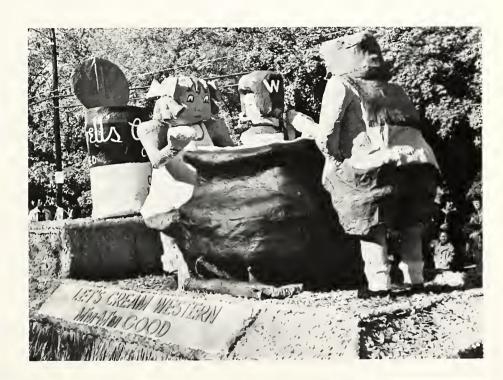

#### Homecoming Spirit Parades Through Town

Homecoming is often the most exciting time of the school year. Old graduates come back to campus, Lancaster Avenue's trees are at their most colorful and the annual homecoming parade draws large crowds to watch the floats and listen to the bands. Good weather prevailed at Homecoming '77 and the parade drew an unusually large crowd. Monetary prizes were won by the Kappa Delta Tau-lota Epsilon Tau float

"MASH Western" (Most Original) and the Baptist Student Union float "Let's Cream Western" (Most Beautiful). Clowns from the Shriner's Club entertained everyone with their antics and costumes, while passing out balloons to children in the crowd. The high point of the parade was the appearance of the group of fifteen campus beauties who were the finalists in the contest for Queen of Homecoming for 1977.

TOP LEFT: The Baptist Student Union's float TOP LEFT: The Baptist Student Union's float "Let's Cream Western", with the Campbell's Soup Kids, received the Most Beautiful Float Award and a prize of \$150. ABOVE LEFT: Riding atop the Richmond Fire Department's hook and ladder truck, Eastern's cheerleaders enjoy the bright sun and warm weather of homecoming morning. LEFT: As a part of the parade, a member of Pi Kappa Alpha fraternity hands out McDonald's balloons to young spectators.