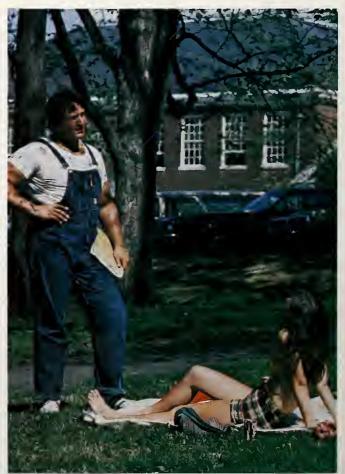

## Summer Tempo Lingers On

The lazy days of summer continued into much of the fall semester. Tests, meetings, lectures, studying— none were as important as just a little more time to relax. Whether on a squeaky sofa in the Powell building, the sunny rim of a campus fountain or oiled and basking upon a beach towel, rest and relaxation seemed almost a necessity during those hot, endless afternoons of summer.

RIGHT: Coeds from Martin Hall, in an attempt to keep that "perfect tan" that they worked so hard on over the summer, succumb to one of summer's last beautiful afternoons. BELOW: Bob Varney, a Senior from Belfry, Kentucky, and Kathy Tackett, a Junior from Dorton, Kentucky, take time out between classes for relaxation and small talk at the Smith Park fountain. Hot summer days drew many students outdoors to spend their free time.