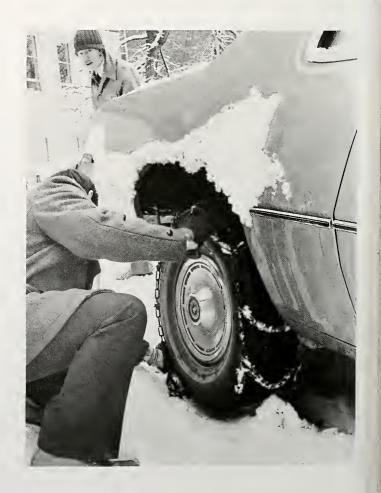

**TOP:** An impromptu snowball fight outside the Powell Building allows some of the more aggressive members of Eastern's community to work off some of their stored up energy. **RIGHT:** Sudden snowfalls caught many of Eastern's staff off balance. Putting chains on a tire in the center of a frozen parking lot is just one of the unpleasant necessities of winter.