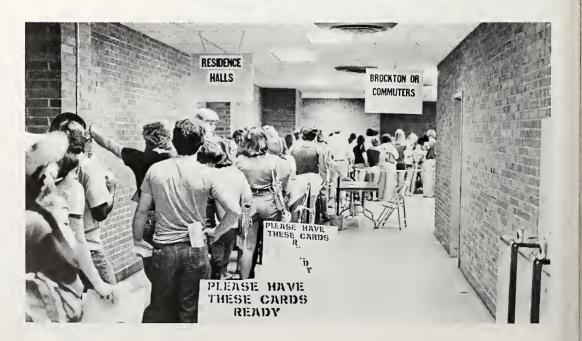

Over 13,500 students enrolled at Eastern in the fall. And although at times it seemed as if they were all enrolling in the same class at the same time, students still managed to survive registration week.

Many students found that the lines moved faster this year. This was due to some changes in the registration process at the Alumni Coliseum. Student's financial aid desks and the check-out registers were moved down on the gym floor in order to relieve the congestion in the coliseum corridors. Even with these improvements, students, registration workers and advisors alike were glad to see registration over and a new semester begin.

TOP: Patience is one of the virtues developed by Eastern's students during registration week. MIDDLE RIGHT: Skip Daughtery, Director of Student Activities and Organizations, directs a student into her proper line before the day's registration activities begin. RIGHT: Students line up alphabetically and by class in front of Alumni Coliseum. Registration practices like this take a little extra time to set up, but they save even more time once the students move inside to register.

**LEFT:** Collecting class cards in the auxiliary gym, students find that they are not at the right table to pick up their cards. A faculty member points out the table they need to go to while the students listen intently. **BELOW:** An advisor looks over a coed's trial schedule. After her schedule is okayed she will be able to go on and collect her class cards.