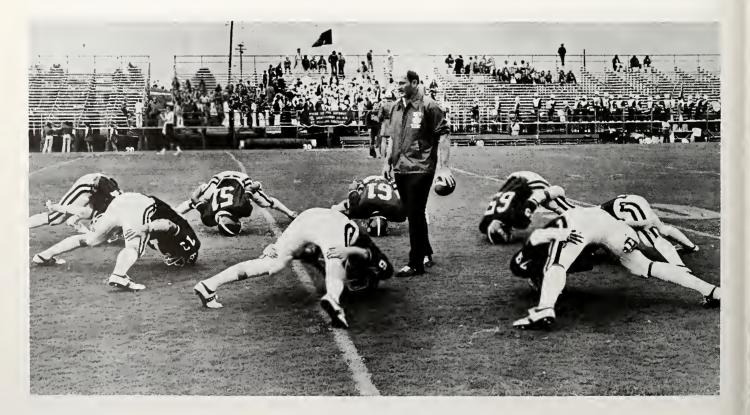

TOP: A senior member of the Little Colonel's Drill Squad instructs a group of prospective Little Colonels in the intricacies of a drill routine. The squad that eventually performed at sports events and competitions was formed from the girls recruited at early tryout sessions fike this one. RIGHT: Practices become longer, harder and much more serious as summer comes to a close and the date of the first football game looms large in front of the Colonel's coaches and players.