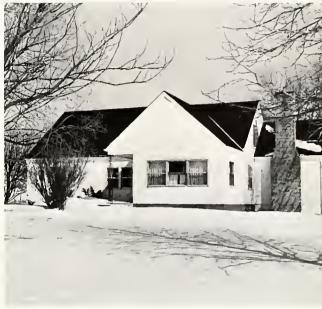

### Winter's Heavy Snows Beautify Campus

Eastern and Central Kentucky received more than their share of the nation's record breaking winter weather. The winter was characterized by large snow accumulations, stiff winds and icy conditions. Classes were cancelled for two days in January when roads became treacherous and icy.

Snow lay on the ground from December until well into March, while students slowly learned to adjust to the restricting weather. Regardless of all the discomfort and inconveniences it brought, everyone had to admit that the snowy beauty of the winter of 1977-1978 was breathtaking.

**ABOVE:** The bright sunshine that occasionally shines through the clouds onto winter's new snow brings a peaceful, almost rustic appearance to the Coates Administration Building, **RIGHT:** Sure footing and a positive attitude are necessary in order to brave the snow covered walkways in the ravine.