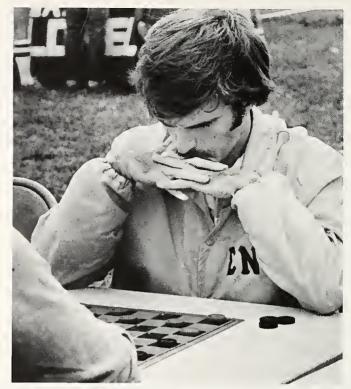

#### Booths And Events Draw Crowds . . .

Cloudy skies and the threat of rain did nothing to dampen spirits at the eight annual Sigma Alpha Epsilon County Fair. The fair was held this year on September 28th. Twelve fraternities and six sororities competed in SAE sponsored events and a number of booths were sponsored by fraternities and sororities.

Among the SAE events were a checkers championship, a stiltwalk, a cider chug, arm wrestling and a cigarette rolling contest. Events based in booths included a swing sponge booth, a basketball toss booth and a rope walk booth. Winning the overall sorority trophy was Alpha Gamma Delta; Delta Upsilon won the fraternity trophy.

#### ... At 8th Annual $\Sigma AE$ County Fair

**LEFT:** Phi Mu Karen Kinder and ΣΑΕ Bob Canon talk with Phi Mu "lion" Lou Ann Cavenee as she tales time out from work at the Phi Mu's "Swing Sponge" booth. **BELOW LEFT:** At the final round of the ΣΑΕ-sponsored checkers championship Julie Dolan of Alpha Gamma Delta (left) waits patiently as Kappa Delta's Teresa Butler (right) considers her next move. The Kappa Deltas won the event, but the Alpha Gams went on to win the overall championship, with four first places and two second places. **BOTTOM LEFT:** The hard-core gamblers were found at the Sigma Chi "Roulette Wheel" booth, waiting for the spinning ball to land.