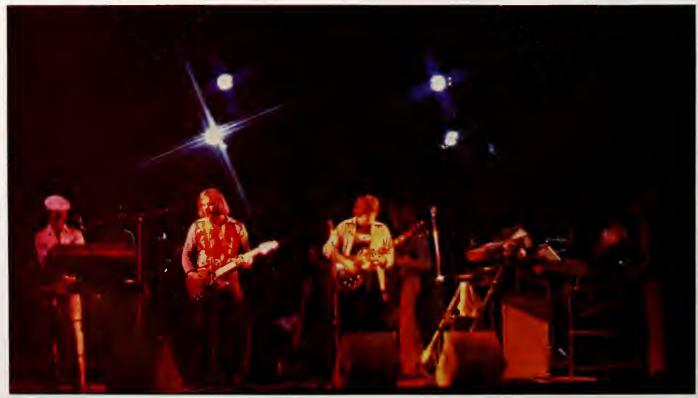

#### Starbuck Leads Off Concert Season

The mellow, southern rock and roll sounds of Starbuck opened the University Centerboard's major concert season. This year's first concert was held on September 22 in Hiram Brock Auditorium. The overflow crowd which filled the auditorium was entertained by such hit Starbuck singles as "Moonlight Feels Right" and "I Got to Know".

Starbuck, a band that opened the Seals and Crofts concert at Eastern last year, incorporated Africian instruments, marimbas and flutes into their lyrical compositions, creating a blend of relaxing, exotic music. The versatility of their music's style and content added greatly to the evening and the audiences enthusiastic response.