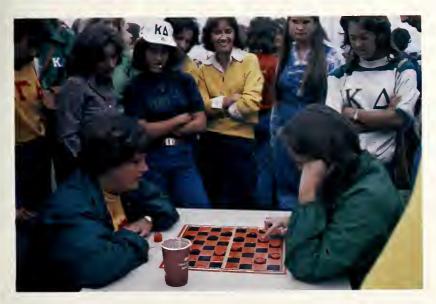

#### ... At 8th Annual $\Sigma AE$ County Fair

**LEFT:** Phi Mu Karen Kinder and ΣΑΕ Bob Canon talk with Phi Mu "lion" Lou Ann Cavenee as she tales time out from work at the Phi Mu's "Swing Sponge" booth. **BELOW LEFT:** At the final round of the ΣΑΕ-sponsored checkers championship Julie Dolan of Alpha Gamma Delta (left) waits patiently as Kappa Delta's Teresa Butler (right) considers her next move. The Kappa Deltas won the event, but the Alpha Gams went on to win the overall championship, with four first places and two second places. **BOTTOM LEFT:** The hard-core gamblers were found at the Sigma Chi "Roulette Wheel" booth, waiting for the spinning ball to land.