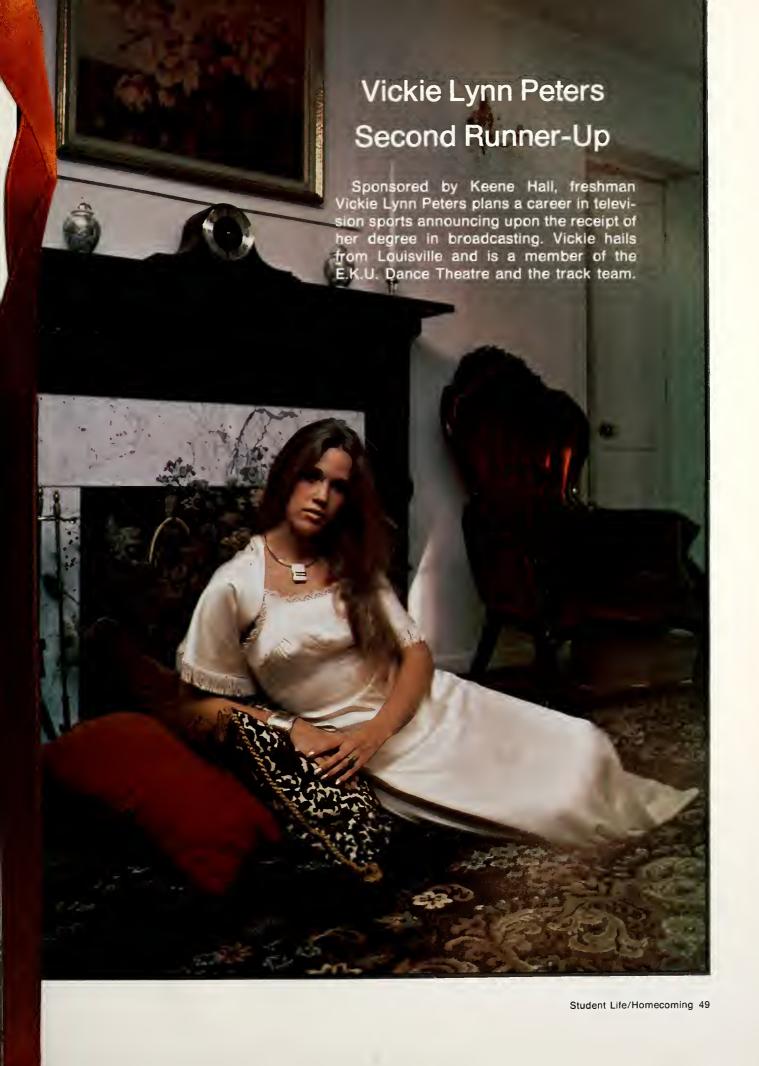

#### Jenny Henson Crowned Amid Autumn's Beauty

A bright, beautiful fall day set the stage for Eastern's largest football crowd to witness the crowning of the 1977 Homecoming Queen. Jenny Henson, a senior from Somerset, was crowned in pregame ceremonies by President J. C. Powell. Miss Henson, an English major with a 3.8 G.P.A. and a Presidential Scholarship, plans to go on to graduate school. Her career plans include teaching college level English and writing a novel. Jenny is a member of the Sigma Tau Delta English honorary, the Kappa Delta Tau service sorority, and the Beta Theta Pi fraternity little sisters organization. She is also a majorette with the E.K.U. Marching Maroons.

**BELOW RIGHT; Bottom: A** junior English major, Anita Jones was sponsored by the Delta Sigma Theta Sorority and was their representative to the 34th Annual Delta Sigma Theta National Convention. Middle: Sigma Chi Sweetheart, Debbie Raque, a senior from Louisville, is maioring in Medical Assisting Technology. Sponsored by the Sigma Chi Fraternity, Debbie is a member of the Alpha Delta Pi Sorority. After graduation she plans to work as a doctor's assistant. Top: Senior Elaine Neal, a Physical Education major, plans to teach elementary P.E. She is a member of the Delta Upsilon Little Sisters and has been an officer of the Little Colonels for several years. Elaine was sponsored by the Delta Upsilon Fraternity.