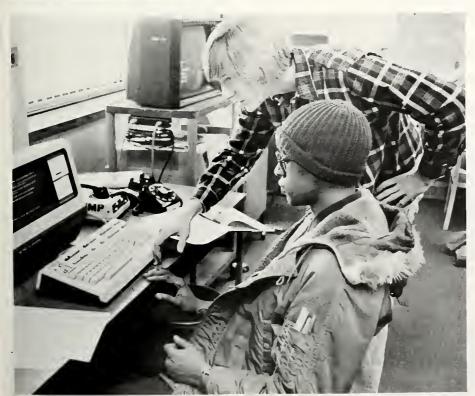

The Office of University Computing Services had five full time researchers to serve the University as well as a new minicomputer with several across-campus terminals.

The Division of Television and Radio continued to serve the University by providing students with working experience and by producing several special programs viewed in various locations.

**ABOVE:** Dr. William Sexton inspects the construction at the Hummel Planetarium, one of the newest projects of the Public Services and Special Programs Office.

TOP: These youngsters learn the basics of acrobatics during a special interest course restricted to young people. LEFT: As director of the Academic Computing Services, Carol Teague supervises all of the academic computer work done at the University. ABOVE: Sandra Cundiff begins some graphics work in preparation for an upcoming television program created by the Division of Television and Radio.