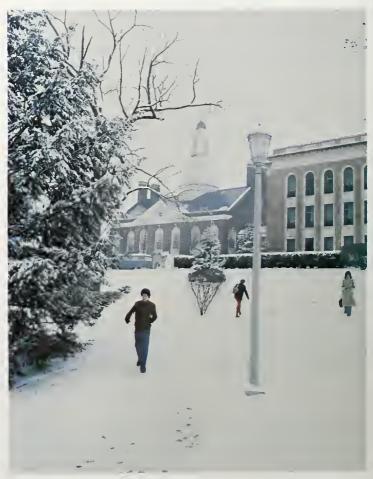

### Winter's Heavy Snows Beautify Campus

Eastern and Central Kentucky received more than their share of the nation's record breaking winter weather. The winter was characterized by large snow accumulations, stiff winds and icy conditions. Classes were cancelled for two days in January when roads became treacherous and icy.

Snow lay on the ground from December until well into March, while students slowly learned to adjust to the restricting weather. Regardless of all the discomfort and inconveniences it brought, everyone had to admit that the snowy beauty of the winter of 1977-1978 was breathtaking.

**ABOVE:** The bright sunshine that occasionally shines through the clouds onto winter's new snow brings a peaceful, almost rustic appearance to the Coates Administration Building, **RIGHT:** Sure footing and a positive attitude are necessary in order to brave the snow covered walkways in the ravine.

ABOVE: Snow-trimmed evergreens contrast strongly with the stark branches of the ravine's annual trees. LEFT: Eastern's architectural beauty combines with the season's natural beauty in a majestic winter scene.