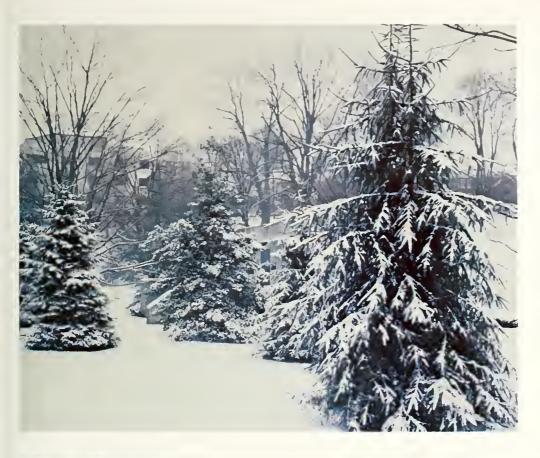

### Winter's Heavy Snows Beautify Campus

Eastern and Central Kentucky received more than their share of the nation's record breaking winter weather. The winter was characterized by large snow accumulations, stiff winds and icy conditions. Classes were cancelled for two days in January when roads became treacherous and icy.

Snow lay on the ground from December until well into March, while students slowly learned to adjust to the restricting weather. Regardless of all the discomfort and inconveniences it brought, everyone had to admit that the snowy beauty of the winter of 1977-1978 was breathtaking.

ABOVE: Snow-trimmed evergreens contrast strongly with the stark branches of the ravine's annual trees. LEFT: Eastern's architectural beauty combines with the season's natural beauty in a majestic winter scene.