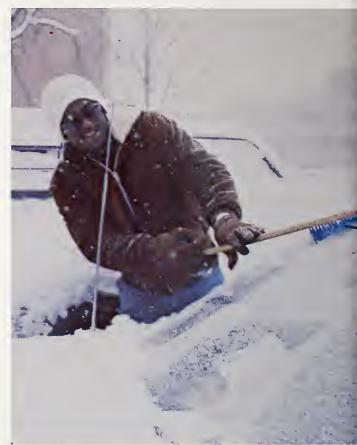

**BELOW:** Sandy Hodge, a junior from Fern Creek, has learned that a knitted cap, a scarf and gloves can go far to help her survive the worst Kentucky winter in recent history. **RIGHT:** Fighting against a heavy snowfall, Roosevelt Kelley, a senior from Dayton, Ohio, works to clear his car windshield. Many students cleared snow off their cars before early classes only to find them covered over again by the afternoon. **BOTTOM:** Walking across campus becomes a sometimes dangerous challenge when large snow accumulations pack into layers of slippery ice.

#### Students Adjust To Record Snows

Though the snow created a beautiful campus scene, most students would agree that it also left a lot of headaches behind. For those who tried to drive, the result was more often than not a battery jump from a friend or a wrecker. And if you were lucky enough to have a battery that started, you were faced with the rather difficult task of scraping off the car windows.