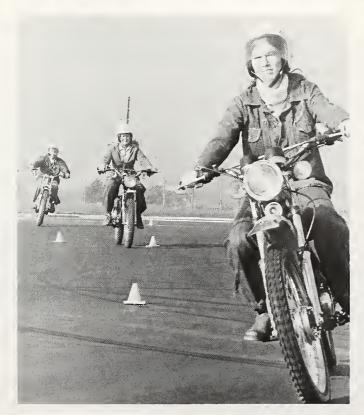

RIGHT: Moving into a dorm requires a strong sense of humor as well as a strong back. BELOW: A member of Eastern's Military Police company finds herself busy helping students and their families to find their way around campus. The M.P.'s were also responsible for helping to direct traffic on campus during the hectic days before classes started.