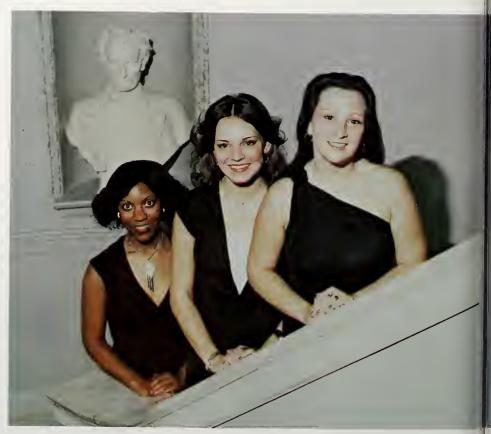

#### Eastern's 1977

#### **Homecoming Court**

LEFT; Bottom: Janice Teague, a freshman from Louisville, was sponsored by the Phi Beta Sigma Fraternity. A Fashion Merchandising maior. Janice is a member of the Phi Beta Sigma's Little Sister organization and was Eastern's 1977 Miss Ebony Queen. Middle: Sponsored by the E-Club, junior Lindalee Marchese plans to become a P.E. teacher and coach upon her graduation from Eastern. Lindalee is a member of the field hockey team and is secretary of the PEMM Club. Top: An Interior Design major from Louisville, senior Angela Stevenson was sponsored by the Alpha Kappa Alpha Sorority. Angela is a member of the 7-11 Social Club, the American Society of Interior Designers and the Alpha Kappa Alpha Sorority.