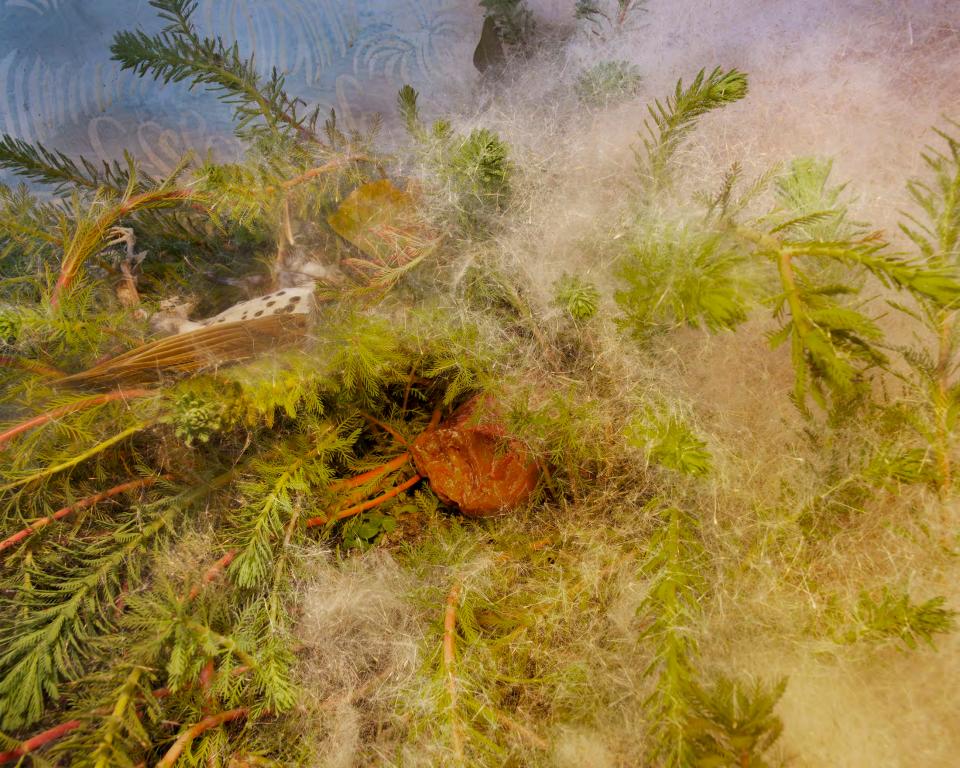

Pleasure Garden

Senior Project submitted to The Division of Arts of Bard College

By

Vanessa Marie Kotovich

Annandale-on-Hudson, New York May 2017 At first it is a world of seductive beauty. A place where life flourishes and fades. A pure fascination dissolves the extremities, forming one's own isolation. An immersion of the self arises within a foreign world. A world without dimension, direction, orientation, or scale. Lacking one's standard delineation, senses become heightened, indistinguishably blurring

together. Flies become flying jewels. These jewels fill the atmosphere in order to feed upon the paralyzed piglets.

Such foreignness is blissfully absorbed through the transparent eyeball.