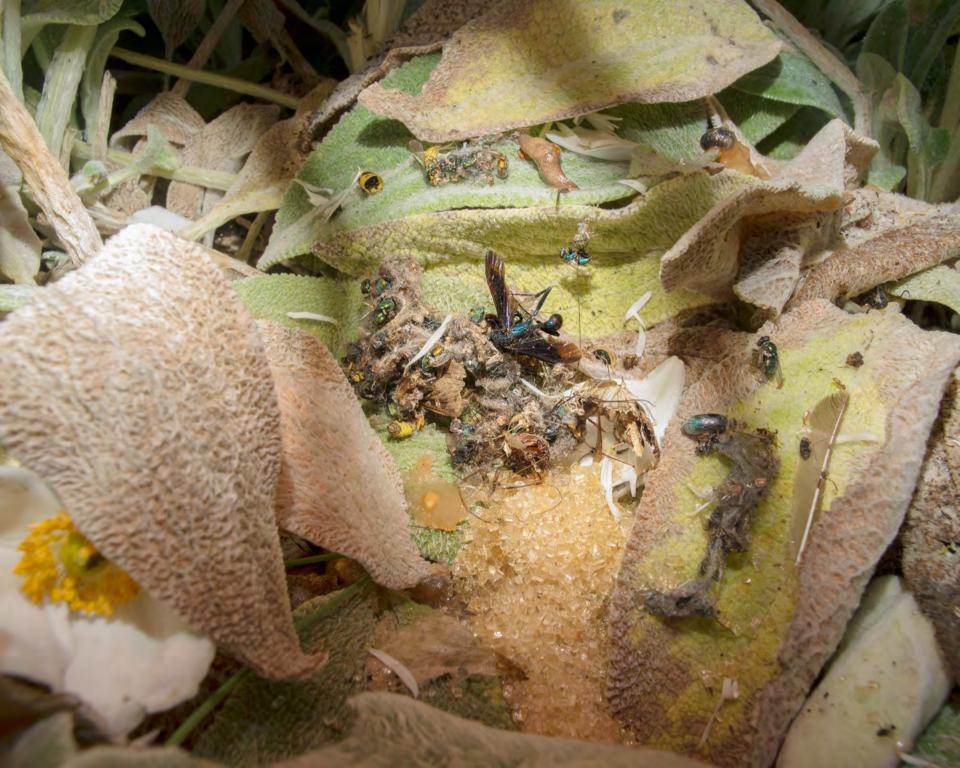

Pleasure Garden

Senior Project submitted to The Division of Arts of Bard College

By

Vanessa Marie Kotovich

Annandale-on-Hudson, New York May 2017 At first it is a world of seductive beauty. A place where life flourishes and fades. A pure fascination dissolves the extremities, forming one's own isolation. An immersion of the self arises within a foreign world. A world without dimension, direction, orientation, or scale. Lacking one's standard delineation, senses become heightened, indistinguishably blurring

together. Flies become flying jewels. These jewels fill the atmosphere in order to feed upon the paralyzed piglets.

Such foreignness is blissfully absorbed through the transparent eyeball.