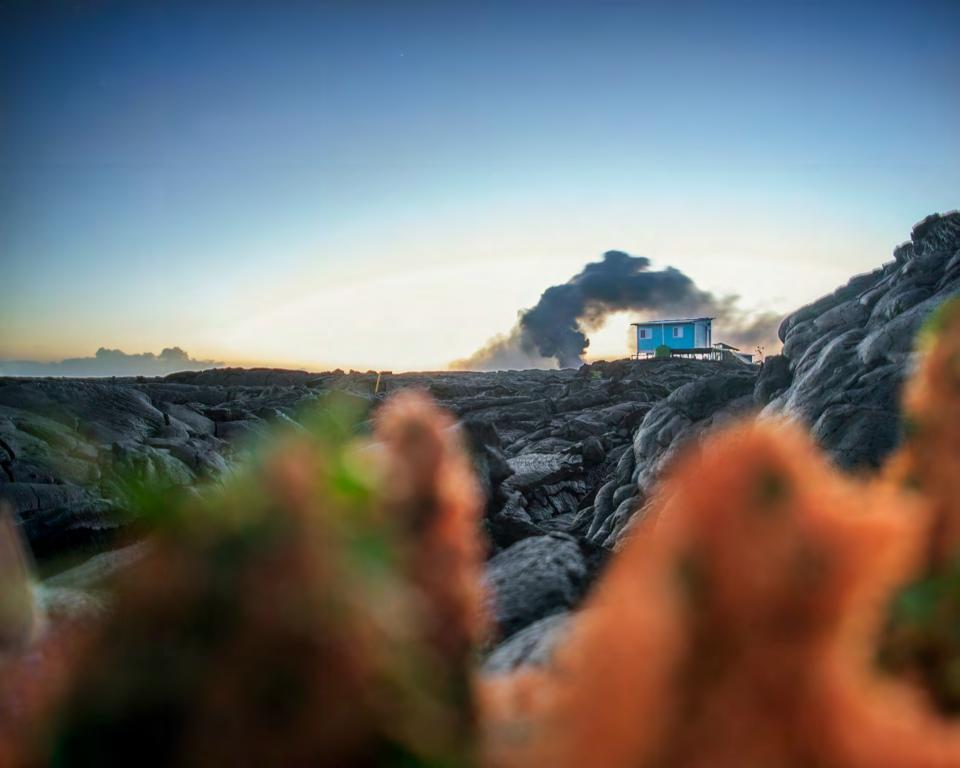

Pleasure Garden

Senior Project submitted to The Division of Arts of Bard College

By

Vanessa Marie Kotovich

Annandale-on-Hudson, New York May 2017 At first it is a world of seductive beauty. A place where life flourishes and fades. A pure fascination dissolves the extremities, forming one's own isolation. An immersion of the self arises within a foreign world. A world without dimension, direction, orientation, or scale. Lacking one's standard delineation, senses become heightened, indistinguishably blurring

together. Flies become flying jewels. These jewels fill the atmosphere in order to feed upon the paralyzed piglets.

Such foreignness is blissfully absorbed through the transparent eyeball.