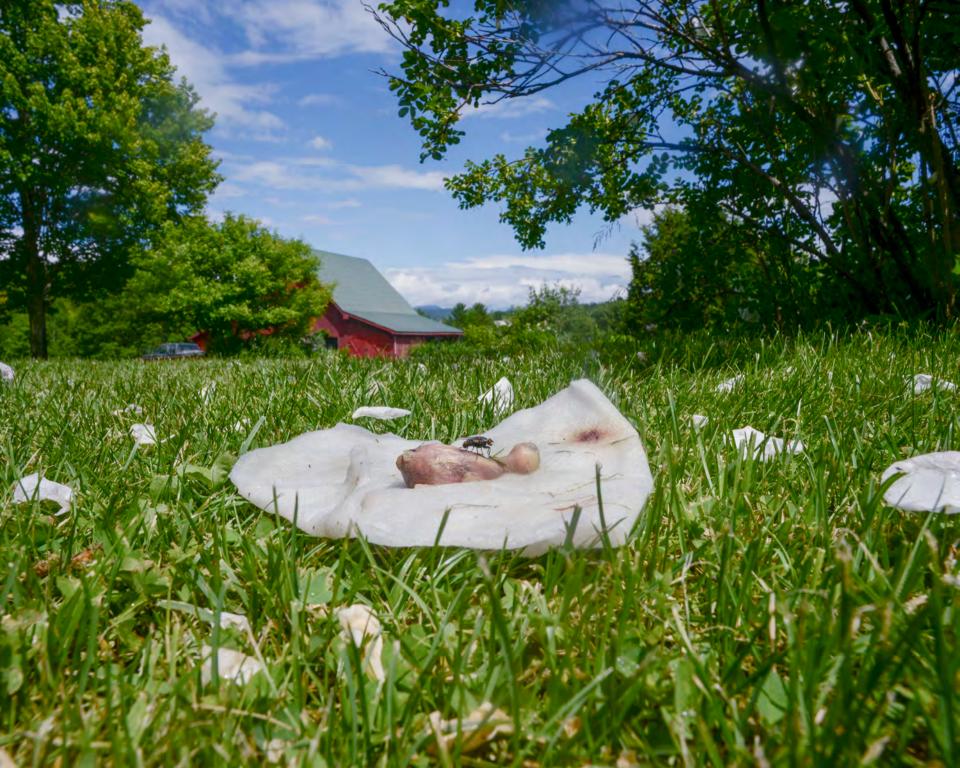

together. Flies become flying jewels. These jewels fill the atmosphere in order to feed upon the paralyzed piglets.

Such foreignness is blissfully absorbed through the transparent eyeball.