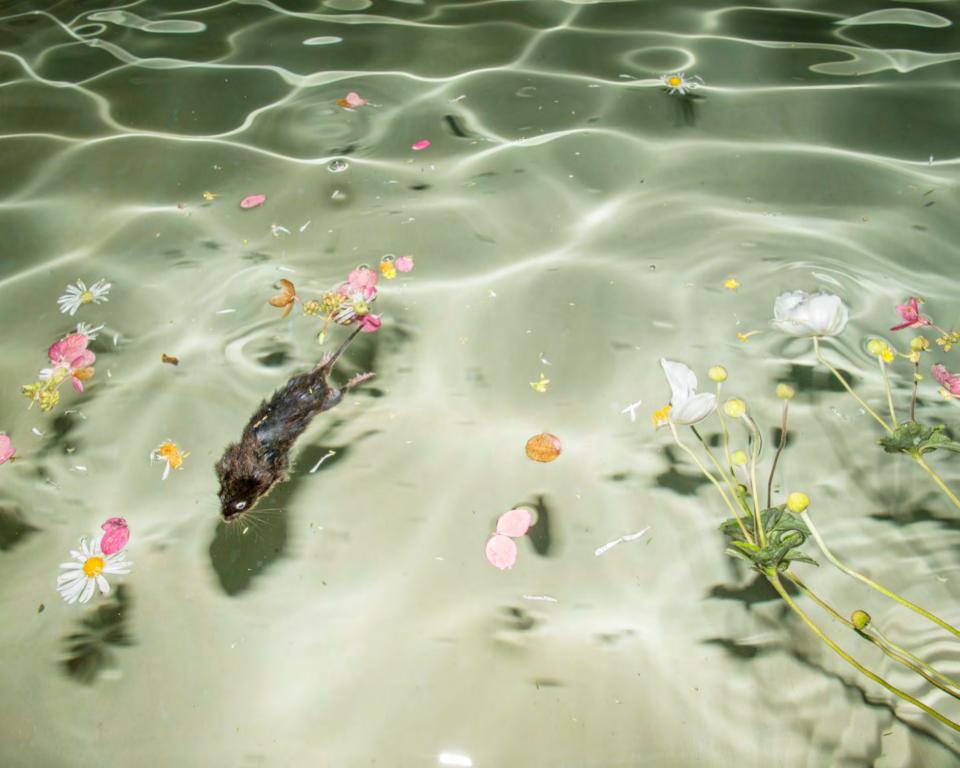

Pleasure Garden

Senior Project submitted to The Division of Arts of Bard College

By

Vanessa Marie Kotovich

Annandale-on-Hudson, New York May 2017 At first it is a world of seductive beauty. A place where life flourishes and fades. A pure fascination dissolves the extremities, forming one's own isolation. An immersion of the self arises within a foreign world. A world without dimension, direction, orientation, or scale. Lacking one's standard delineation, senses become heightened, indistinguishably blurring

together. Flies become flying jewels. These jewels fill the atmosphere in order to feed upon the paralyzed piglets.

Such foreignness is blissfully absorbed through the transparent eyeball.