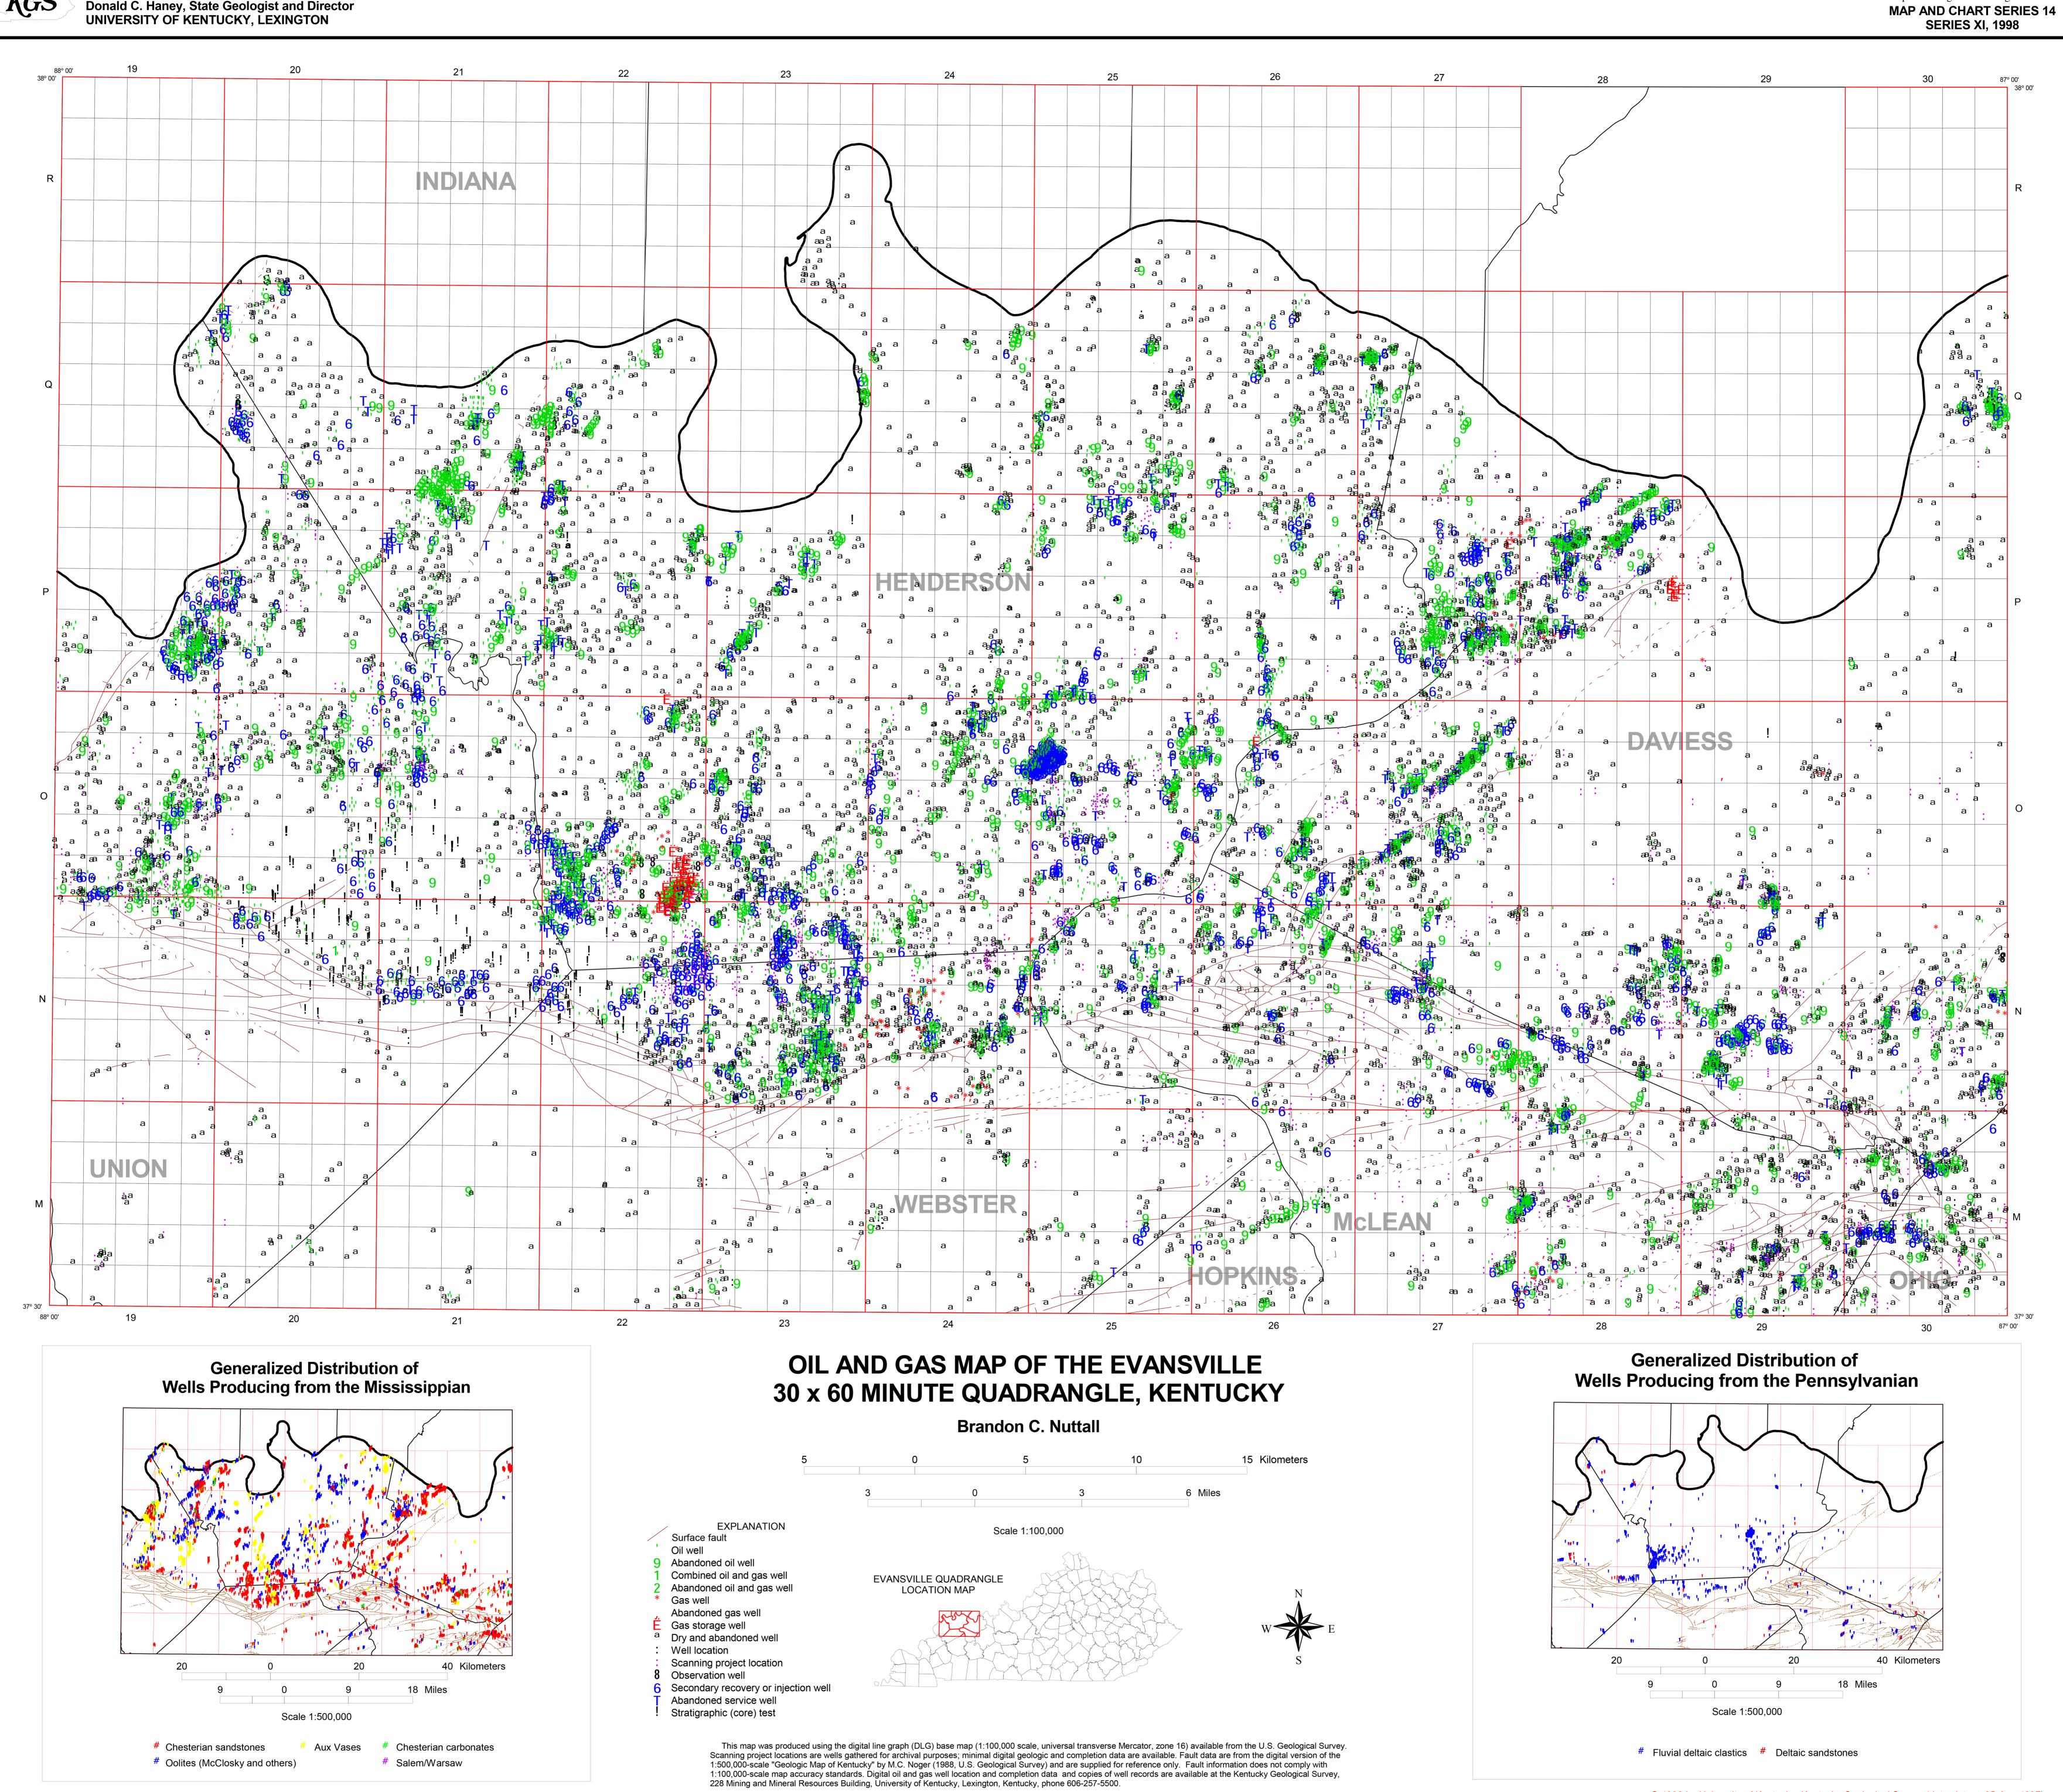

## Oil and Gas Map of the Evansville 30 x 60 Minute Quadrangle, Kentucky

Brandon C. Nuttall University of Kentucky, bnuttall@uky.edu

Right click to open a feedback form in a new tab to let us know how this document benefits you.