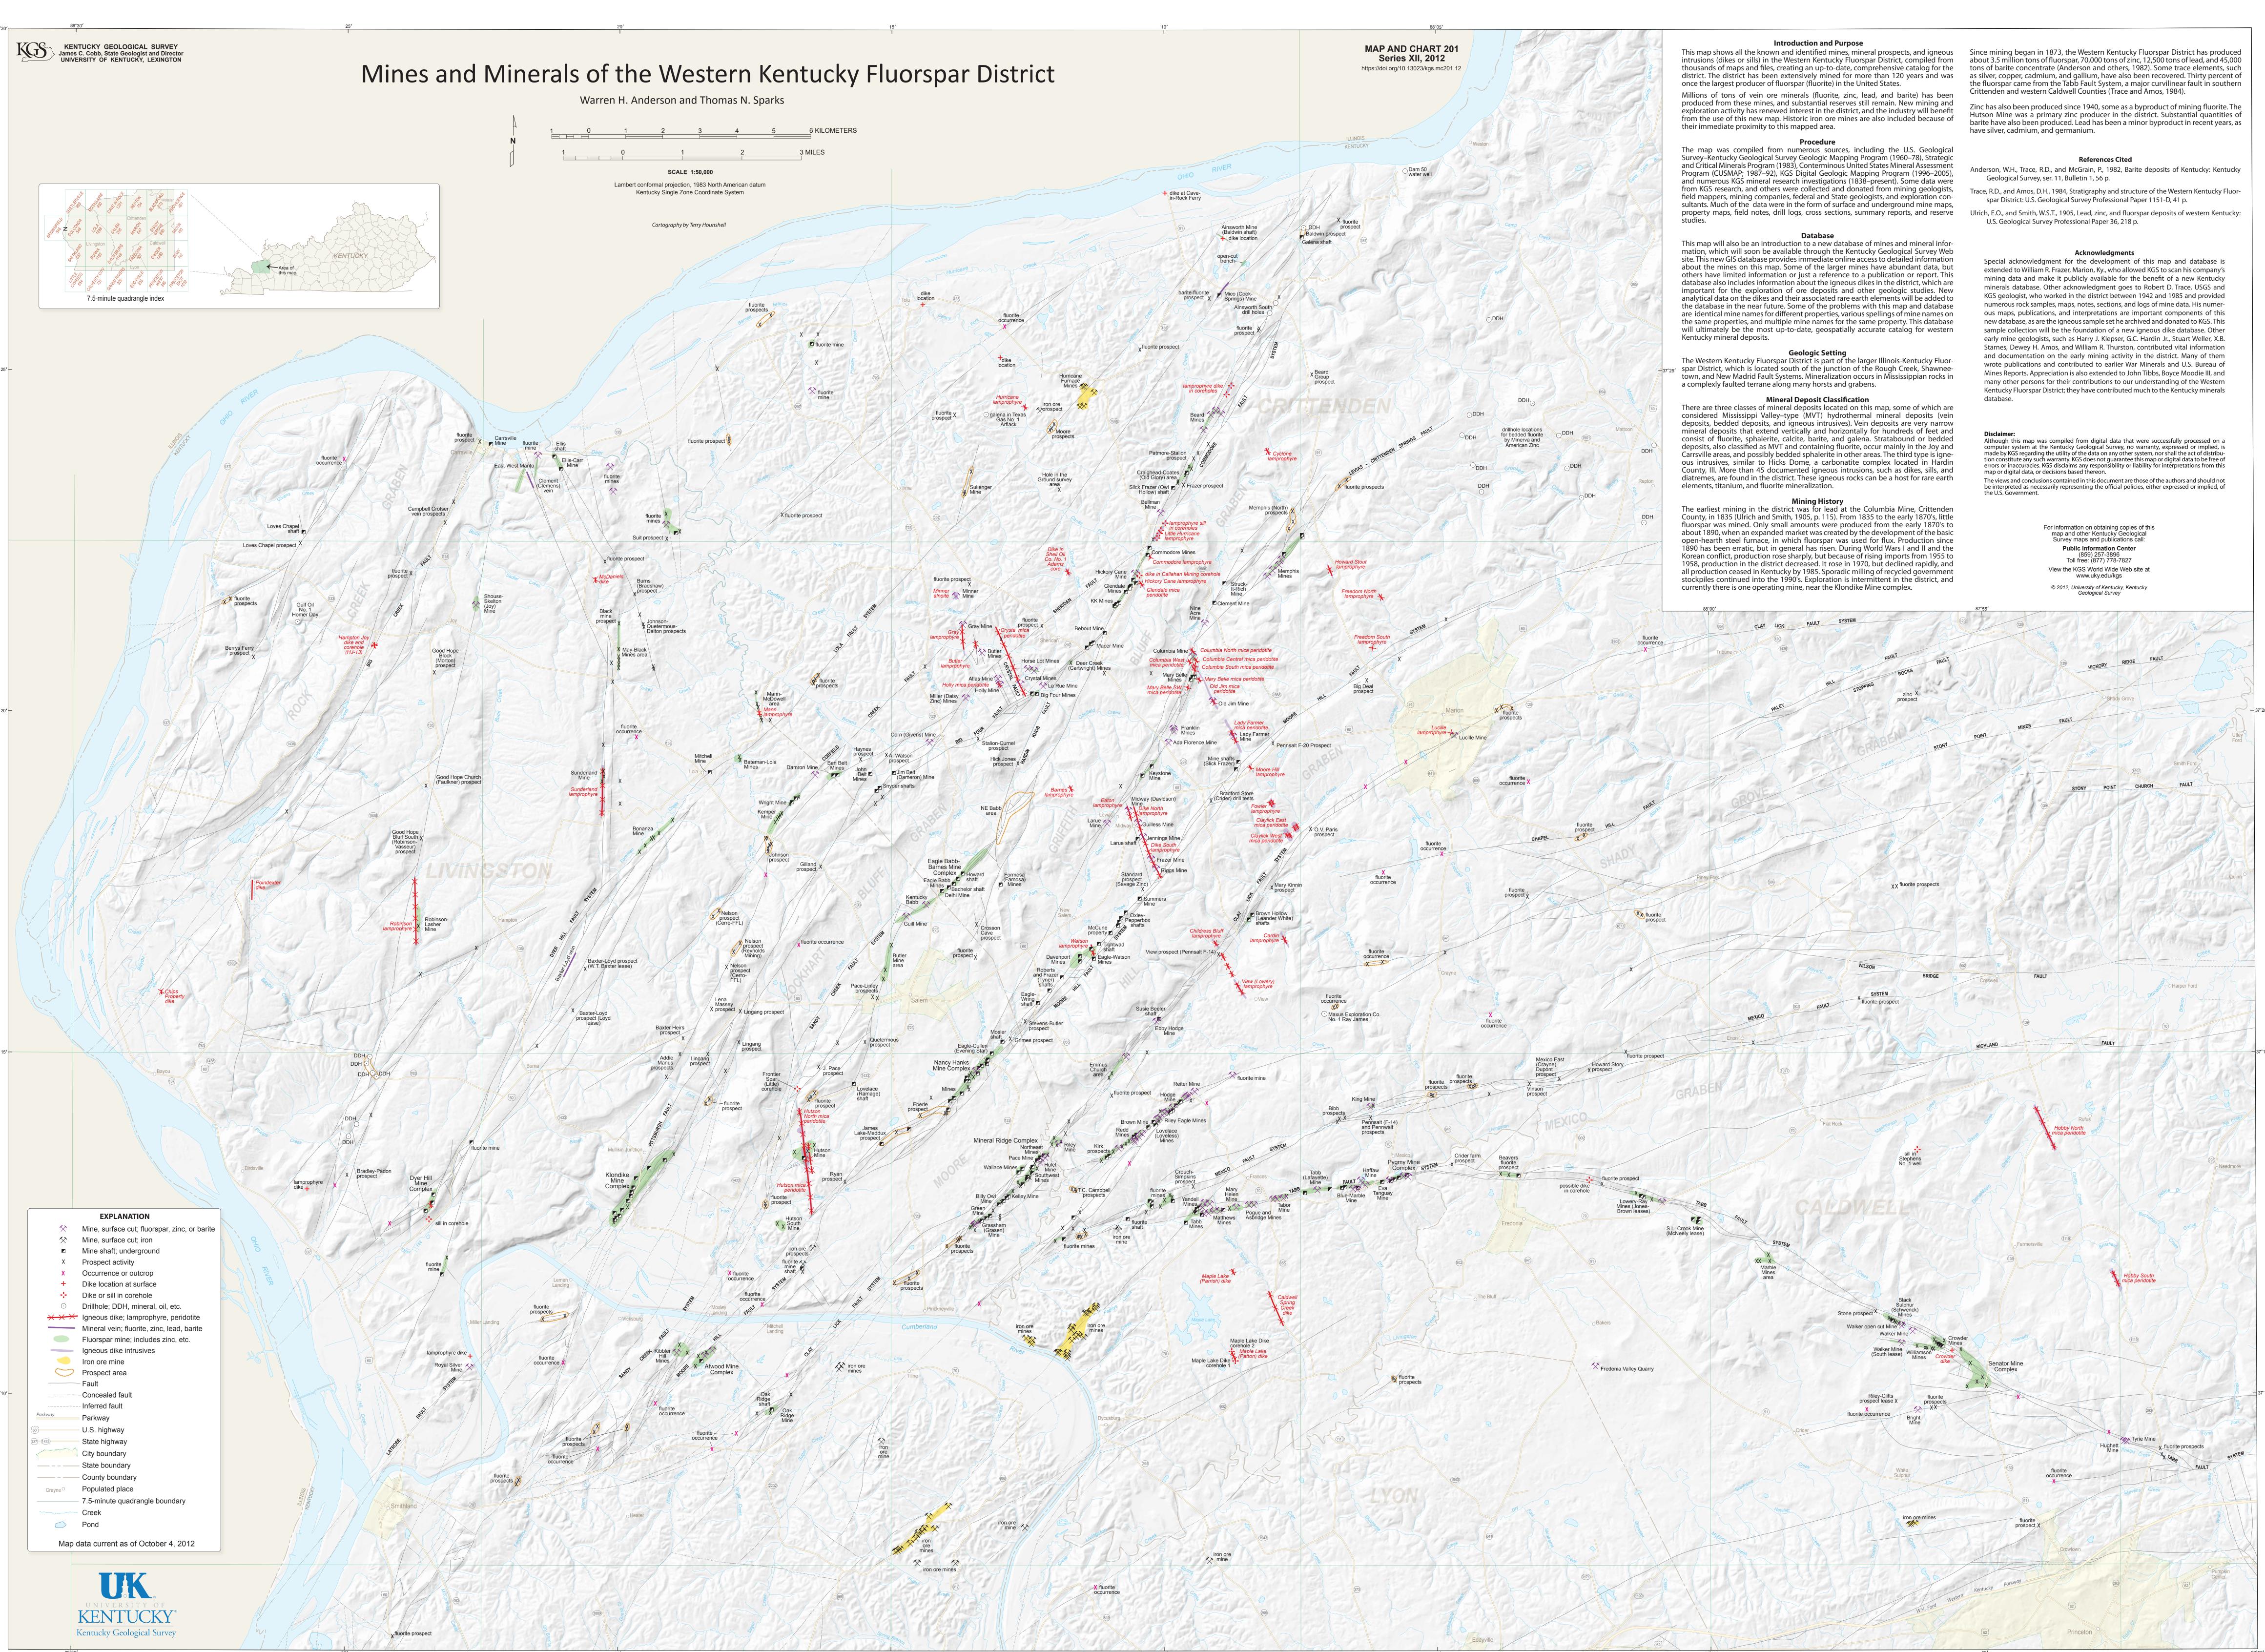

# Mines and Minerals of the Western Kentucky Fluorspar District

Warren H. Anderson University of Kentucky, wanderson@uky.edu

Thomas N. Sparks *University of Kentucky,* sparks@email.uky.edu

Right click to open a feedback form in a new tab to let us know how this document benefits you.