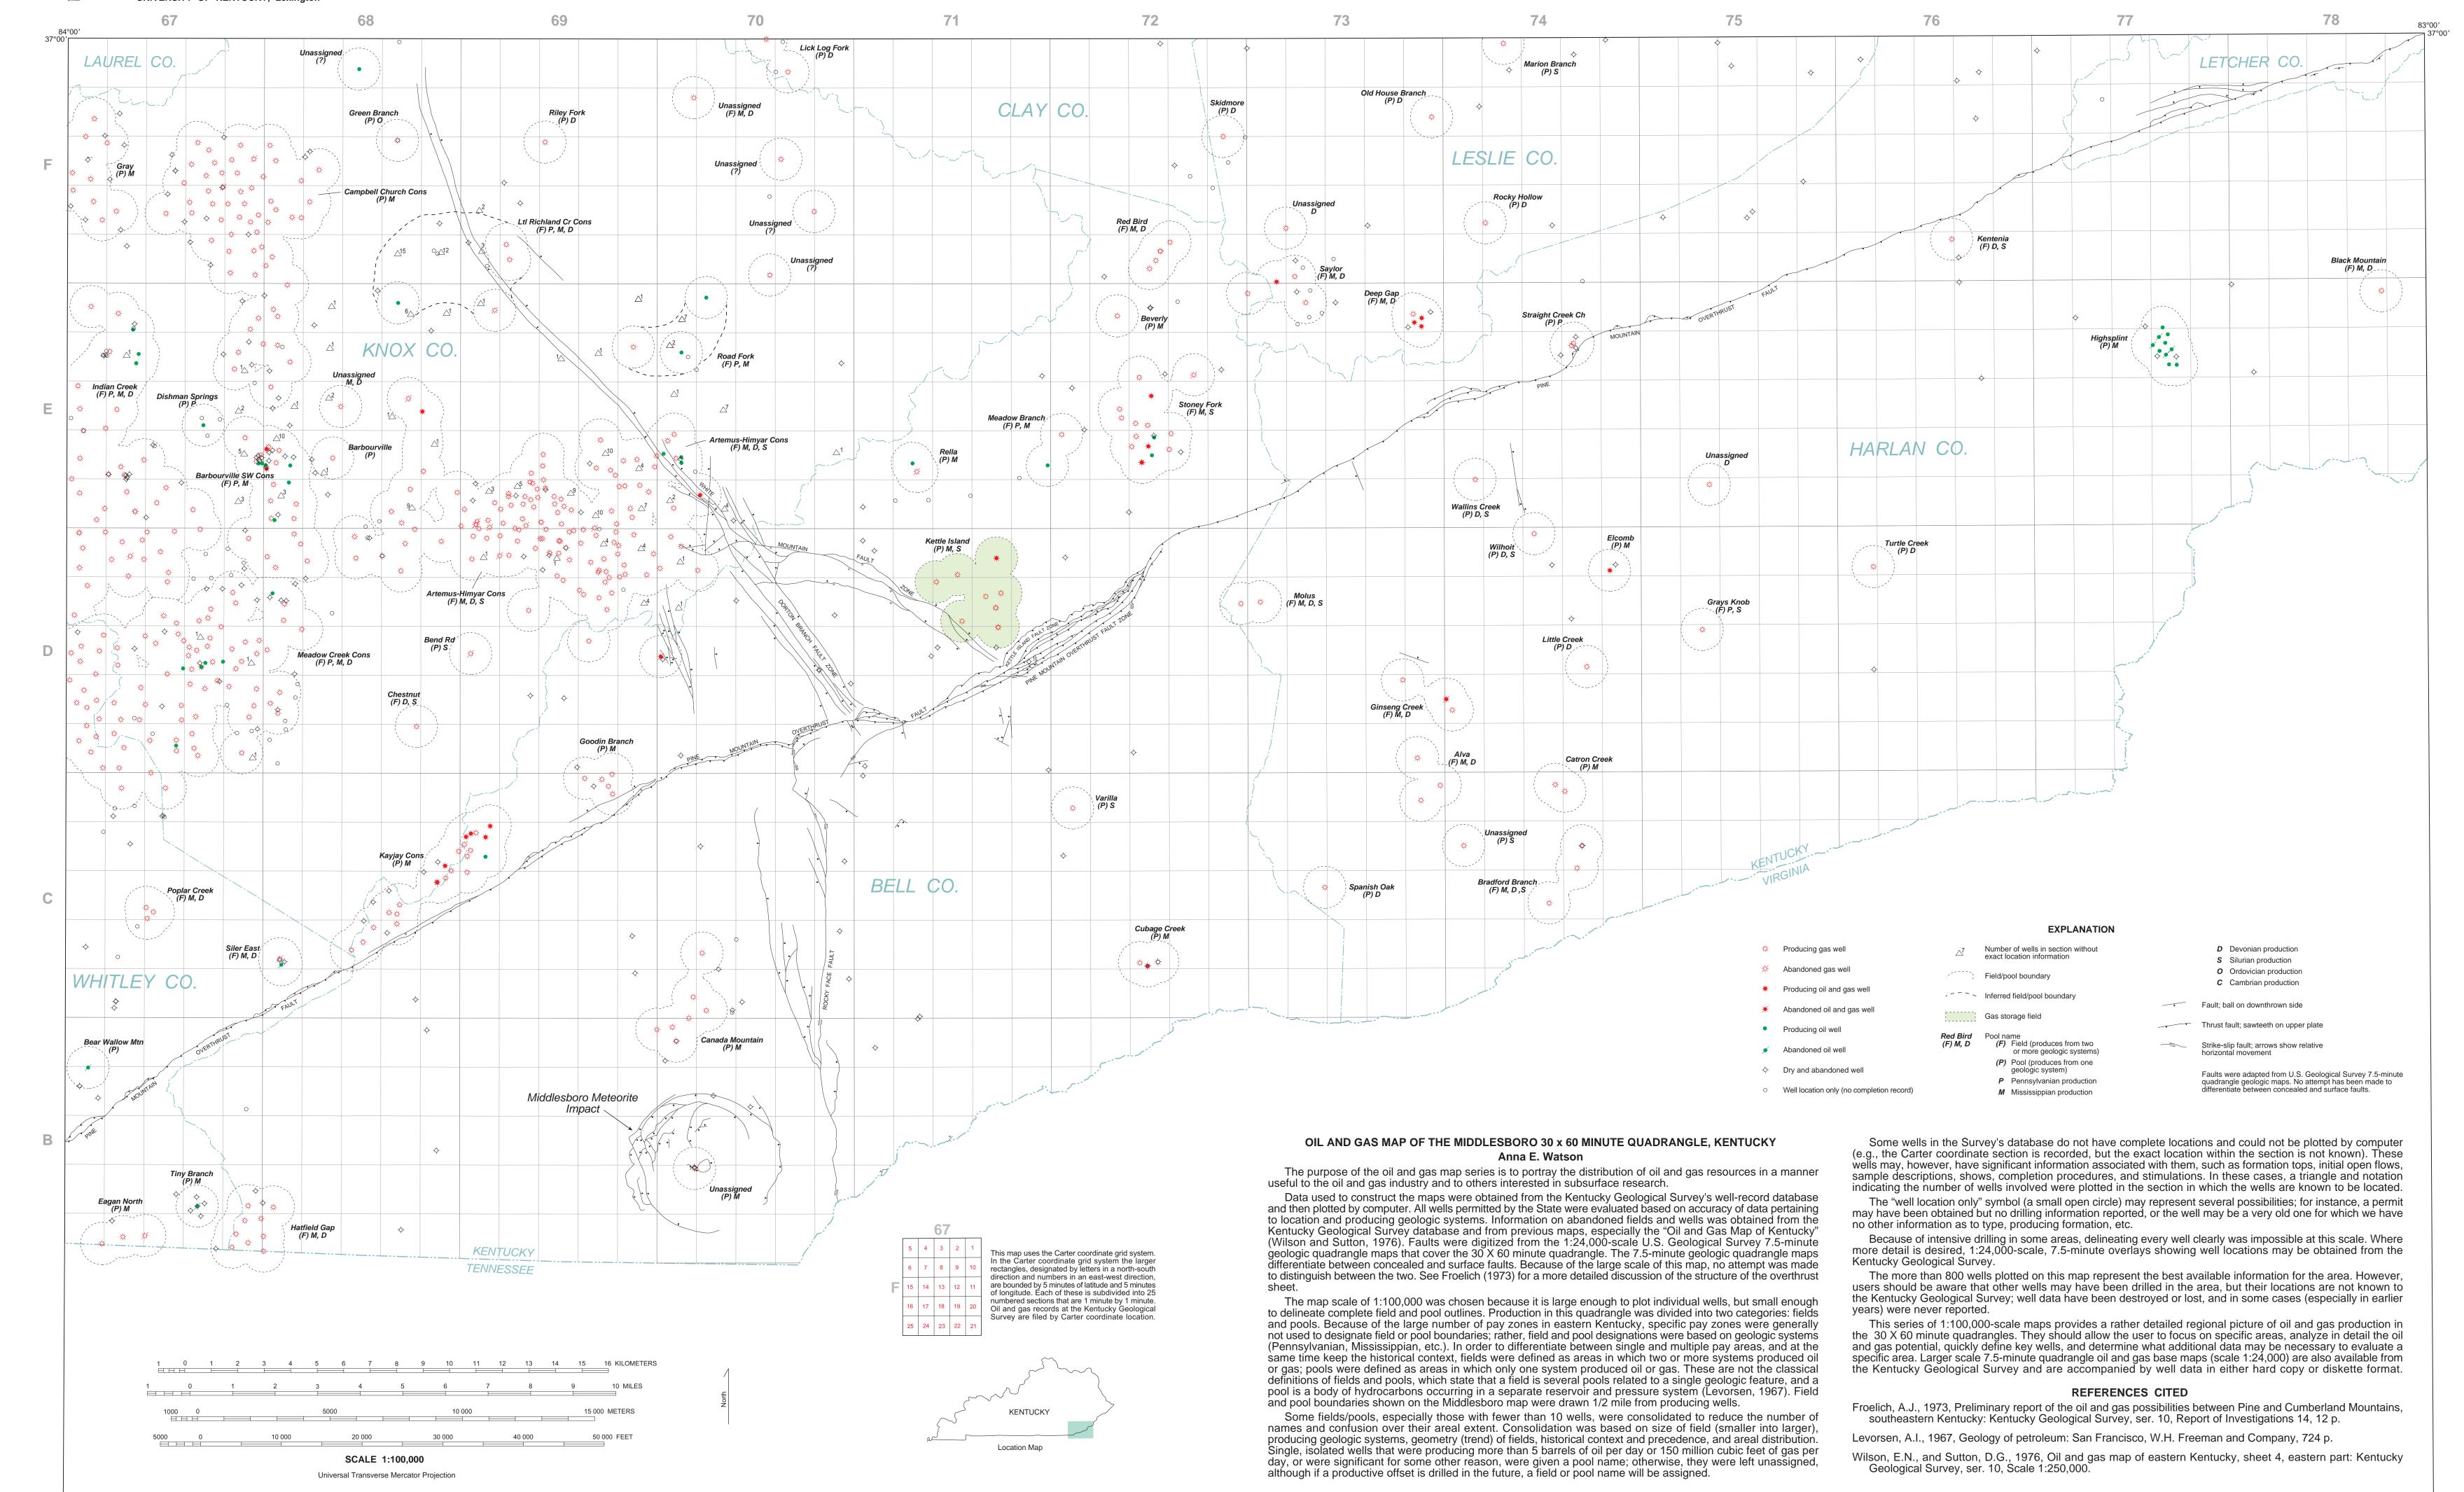

## Oil and Gas Map of the Middlesboro 30 x 60 Minute Quadrangle, Kentucky

Anna E. Watson University of Kentucky

Lance G. Morris University of Kentucky

Brandon C. Nuttall University of Kentucky, bnuttall@uky.edu

Daniel I. Carey University of Kentucky, carey@uky.edu

Right click to open a feedback form in a new tab to let us know how this document benefits you.

Follow this and additional works at: https://uknowledge.uky.edu/kgs mc