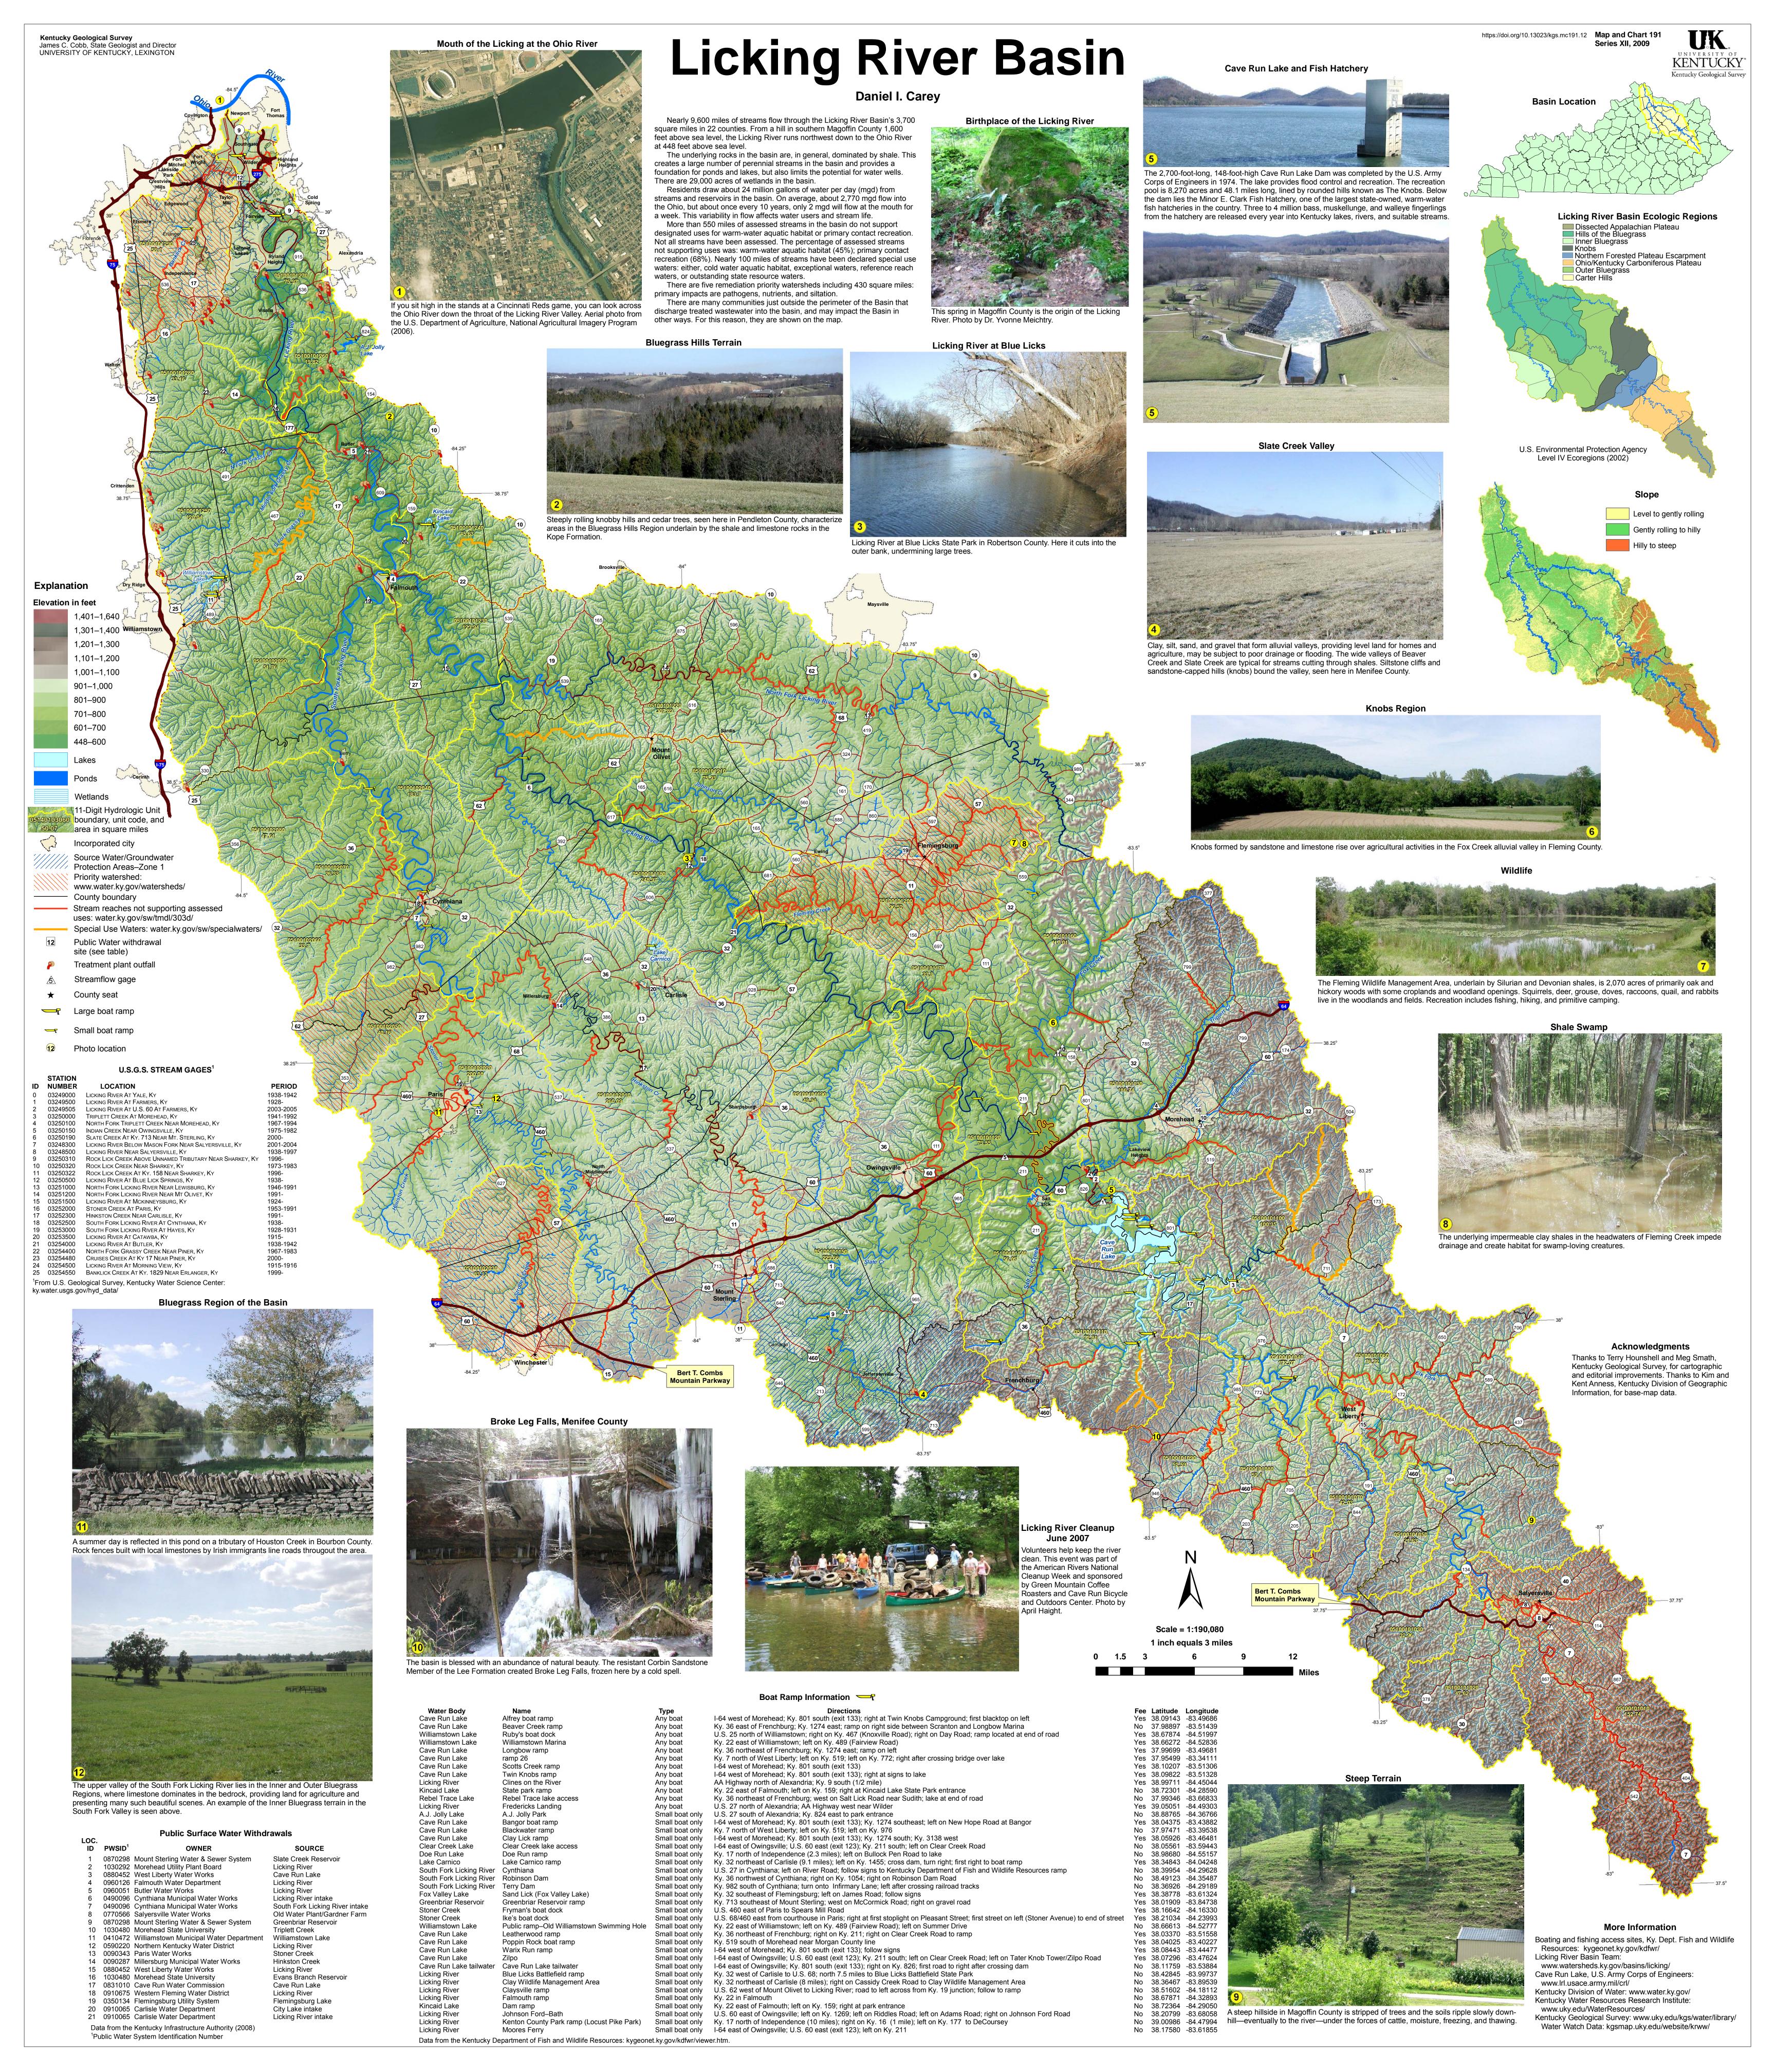

ogical Survey Map and Chart

Kentucky Geological Survey

2009

## Licking River Basin

Daniel I. Carey University of Kentucky, carey@uky.edu

Right click to open a feedback form in a new tab to let us know how this document benefits you.

Follow this and additional works at: https://uknowledge.uky.edu/kgs\_mc



Part of the Geology Commons

## Repository Citation

Carey, Daniel I., "Licking River Basin" (2009). Kentucky Geological Survey Map and Chart. 190. https://uknowledge.uky.edu/kgs\_mc/190

This Map and Chart is brought to you for free and open access by the Kentucky Geological Survey at UKnowledge. It has been accepted for inclusion in Kentucky Geological Survey Map and Chart by an authorized administrator of UKnowledge. For more information, please contact UKnowledge@lsv.uky.edu.