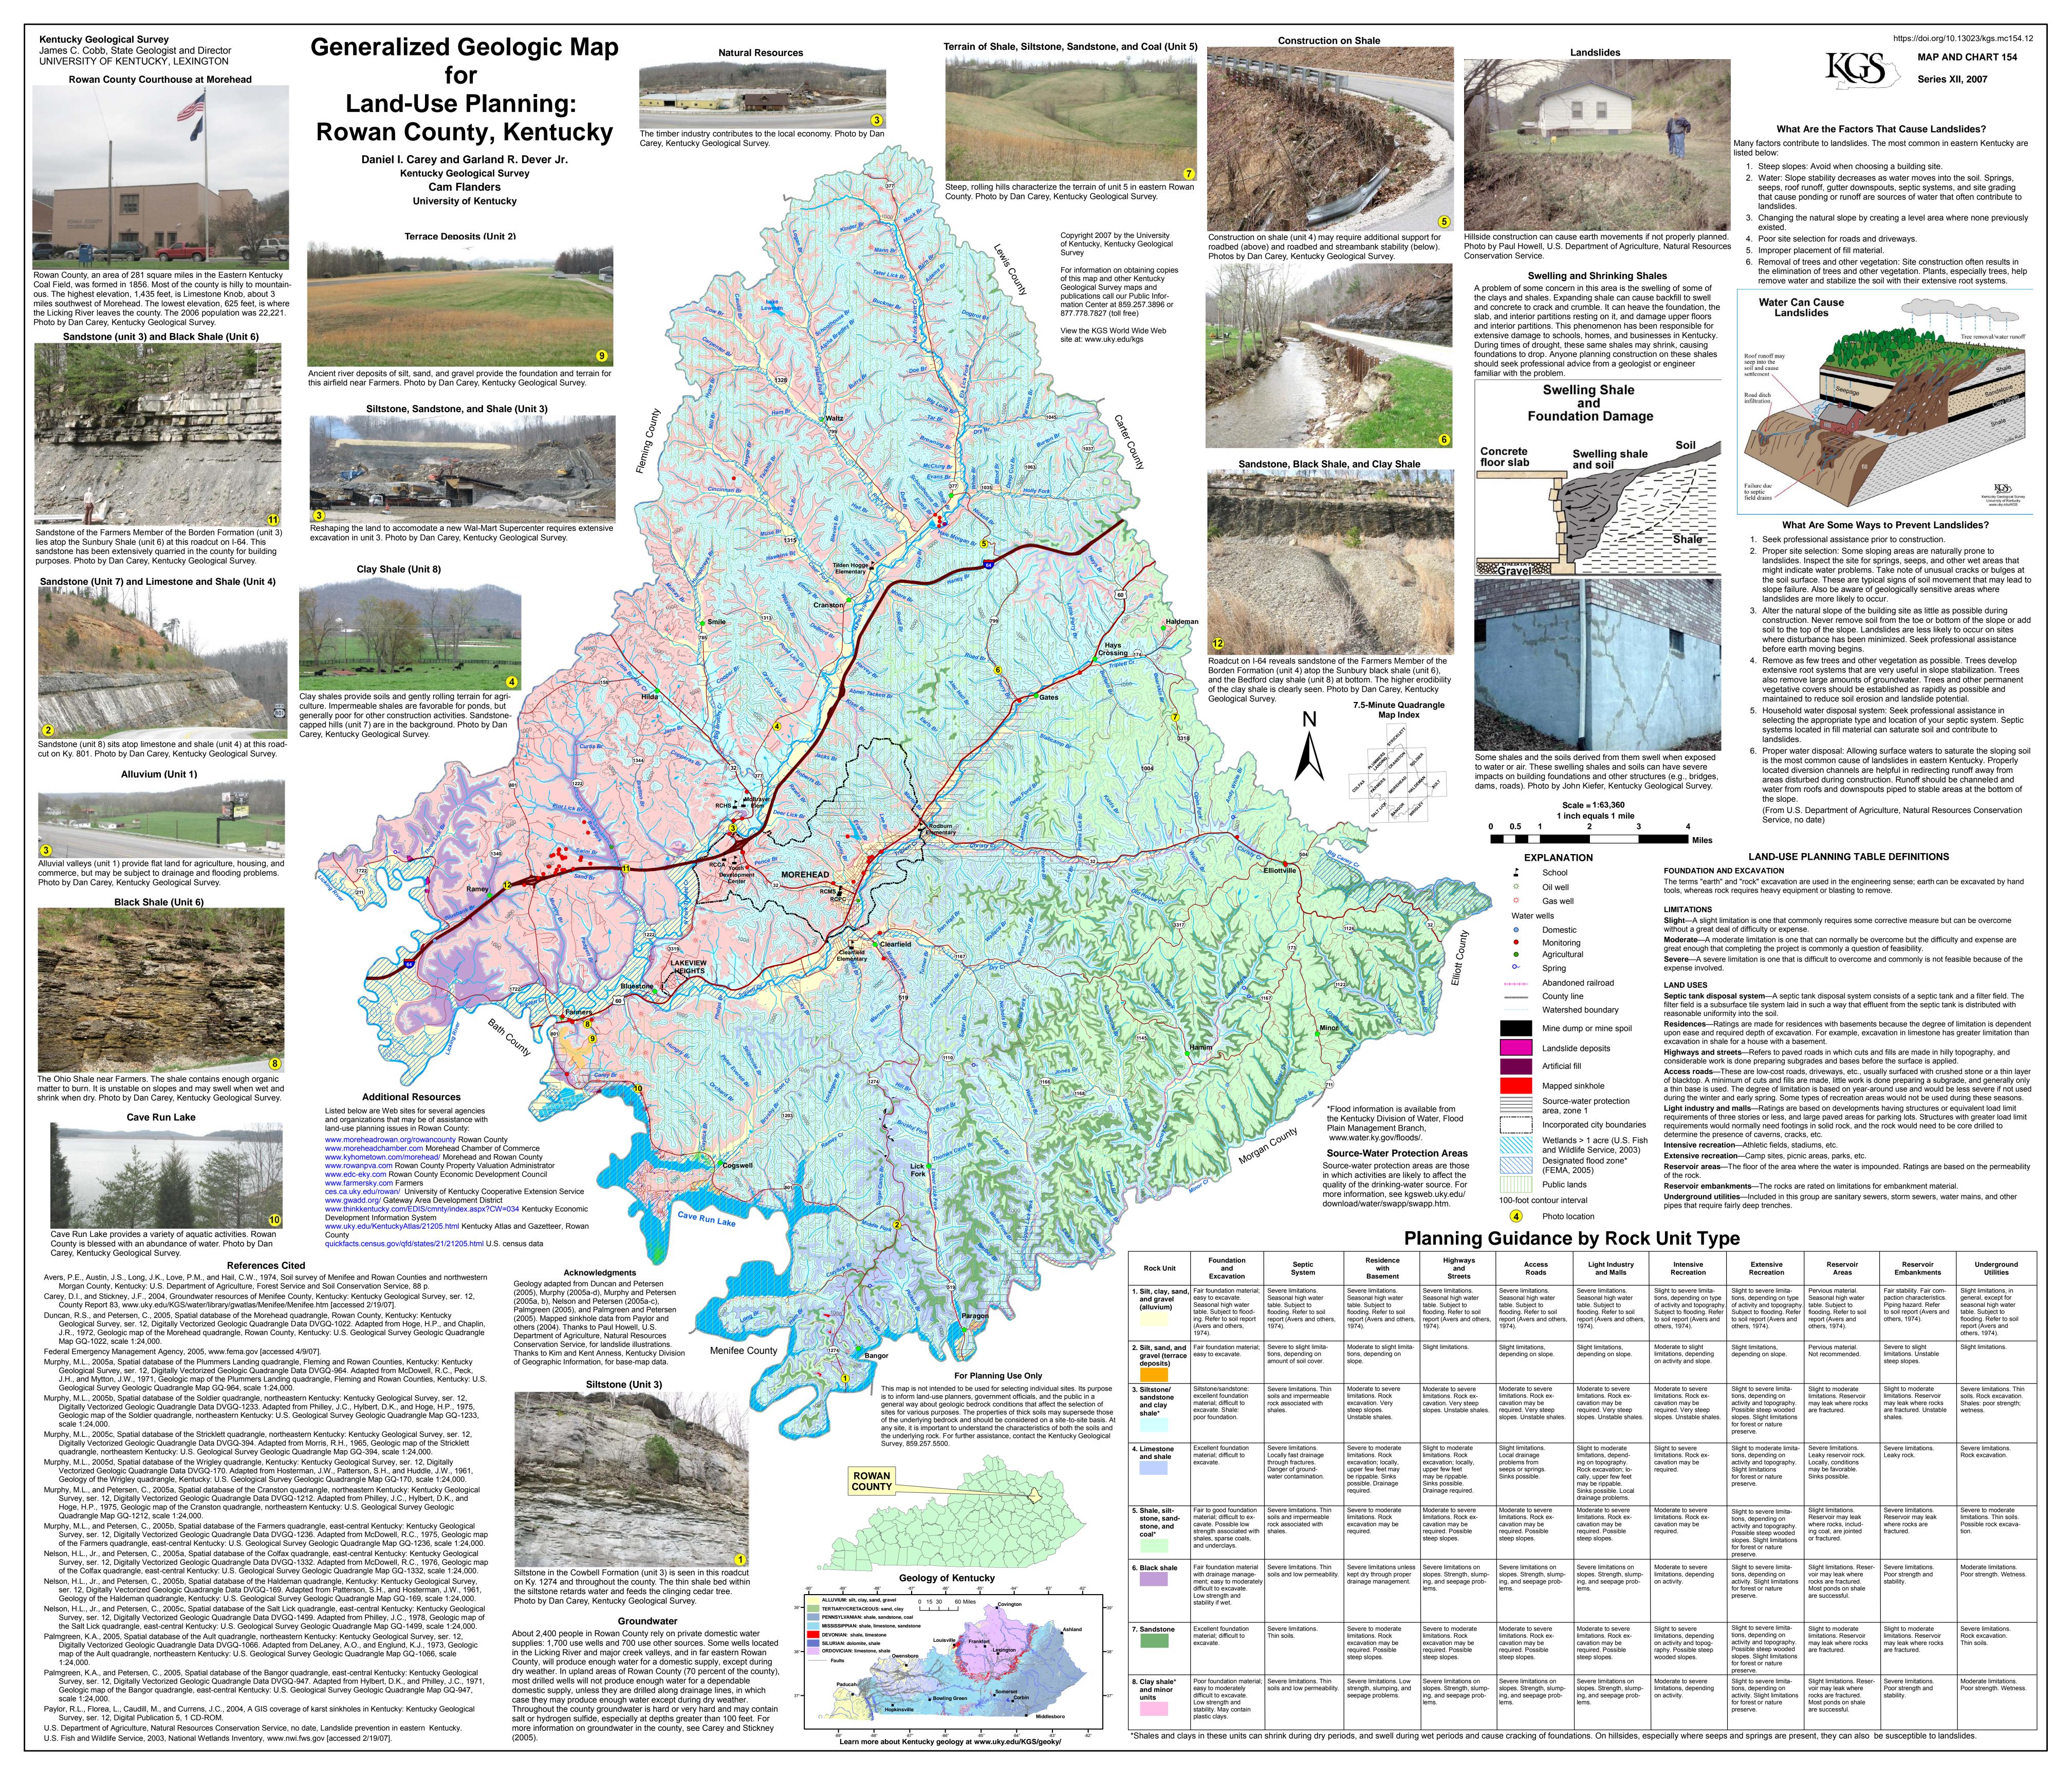

entucky

Cam Flanders University of Kentucky

Right click to open a feedback form in a new tab to let us know how this document benefits you.

Follow this and additional works at: https://uknowledge.uky.edu/kgs mc



Part of the Geology Commons

## **Repository Citation**

Carey, Daniel I.; Dever, Garland R. Jr.; and Flanders, Cam, "Generalized Geologic Map for Land-Use Planning: Rowan County, Kentucky" (2007). Kentucky Geological Survey Map and Chart. 153. https://uknowledge.uky.edu/kgs\_mc/153

This Map and Chart is brought to you for free and open access by the Kentucky Geological Survey at UKnowledge. It has been accepted for inclusion in Kentucky Geological Survey Map and Chart by an authorized administrator of UKnowledge. For more information, please contact UKnowledge@lsv.uky.edu.