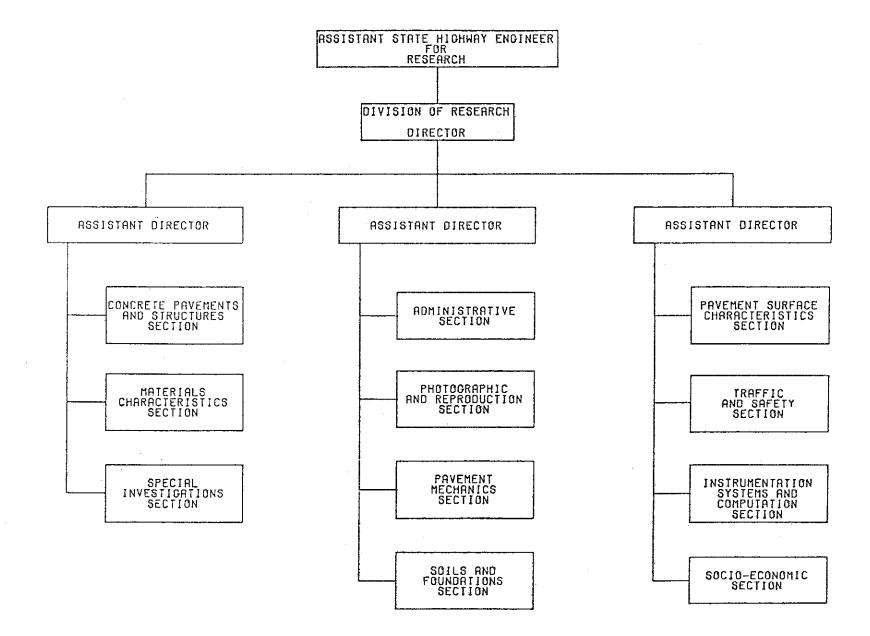

|      |



#### **NIVISION OF RESEARCH**

#### RESPONSIBILITY

Responsible for developing a comprehensive Research Program of all aspects of Highway Engineering through the use of scientific research principles and practices.

#### FUNCTIONS

The functions of the Division of Research are divided among the following sections:

#### ADMINISTRATIVE

- 1. Provides secretarial and clerical assistance to the Division.
- Prepares and processes personnel documents including time reports.
- 3. Assists in the preparation of the divisional budget.
- 4. Maintains building and vehicles.

#### PHOTOGRAPHIC AND REPRODUCTION

- Prints all research reports and lab forms including layout, camera, offset press, and bindery work.
- Develops and prints black, white and infra-red film and processes and mounts color tran