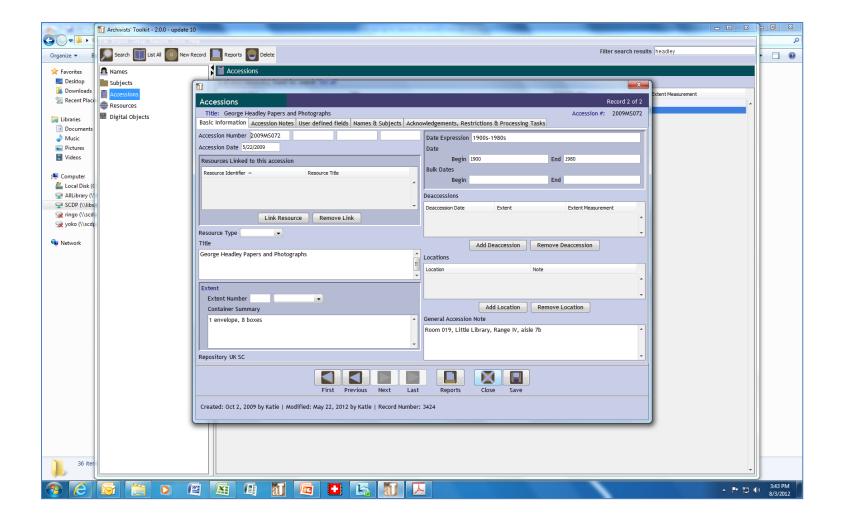

|                                                              |                                                 |



















"I sent you some time ago three different issues of Fairchilds in which I ???? my "I sent you some time ago three wherein taskes of Partennus in which 1 ???? my drawings. I think there is a great improvement in the first and last issue. Though due to Though due to bad printing one during this month didn't come out very well "

Letter dated Feb. 17, 1929, from 59 Rue de Lille to Mother and Dad Letter dated Feb. 17, 1929, from 55 for the time to informer and pad 1 had lunch the other day with the vice-president of Stewarts new store in New York. He Thad lunch the other bay with the the prediction of otherwards new store in New York. He is quite interested in my work, and told me their advertising idea, which is the opposite is quite interested in my work, and to be the first