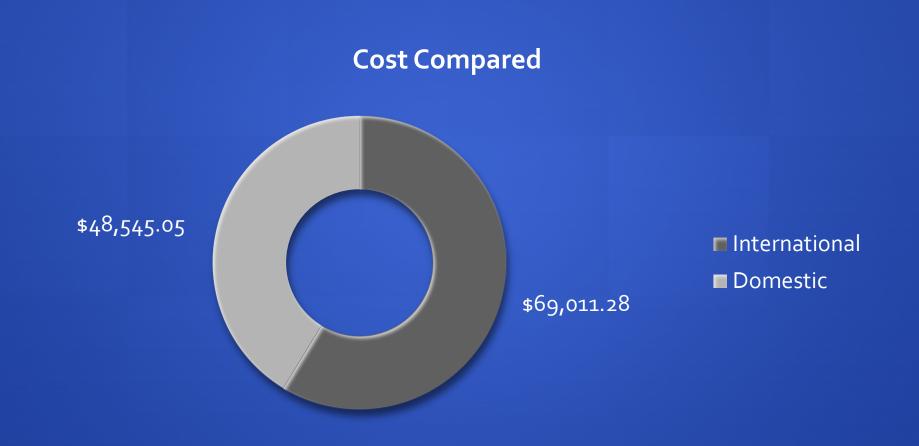

## Domestic Trips vs. International Trips

#### International vs. Domestic Trips