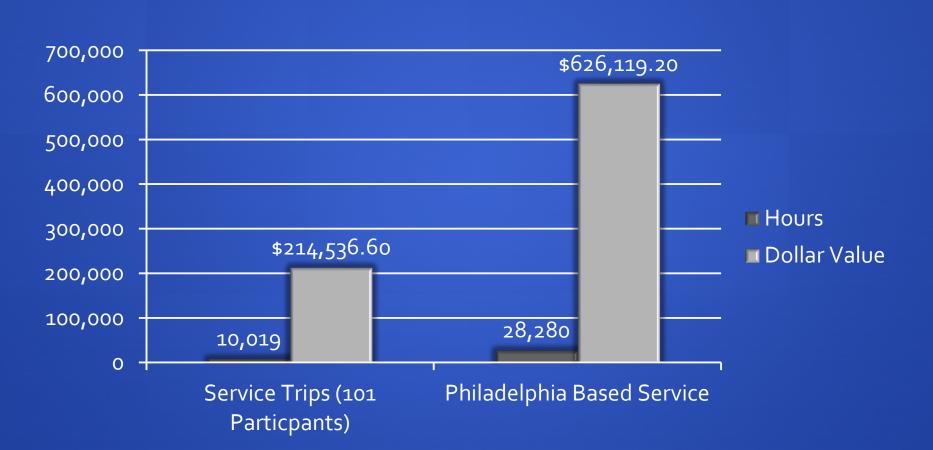

### Trips vs. Local Service Hours and Dollar Value Compared

Dollar Values at \$22.14 per hour, Provided by independentsector.org Total estimated Value: \$847,939.80