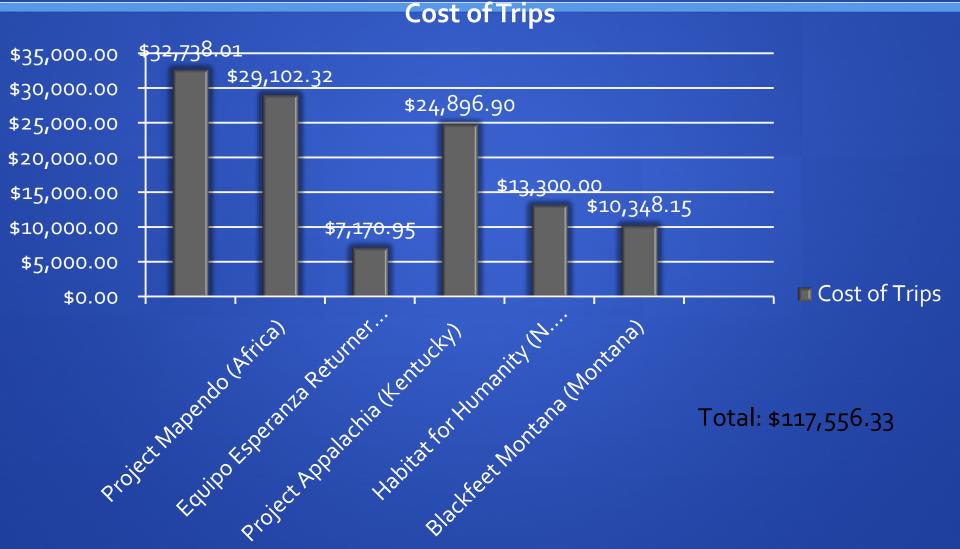

## Domestic Trips vs. International Trips

#### International vs. Domestic Trips