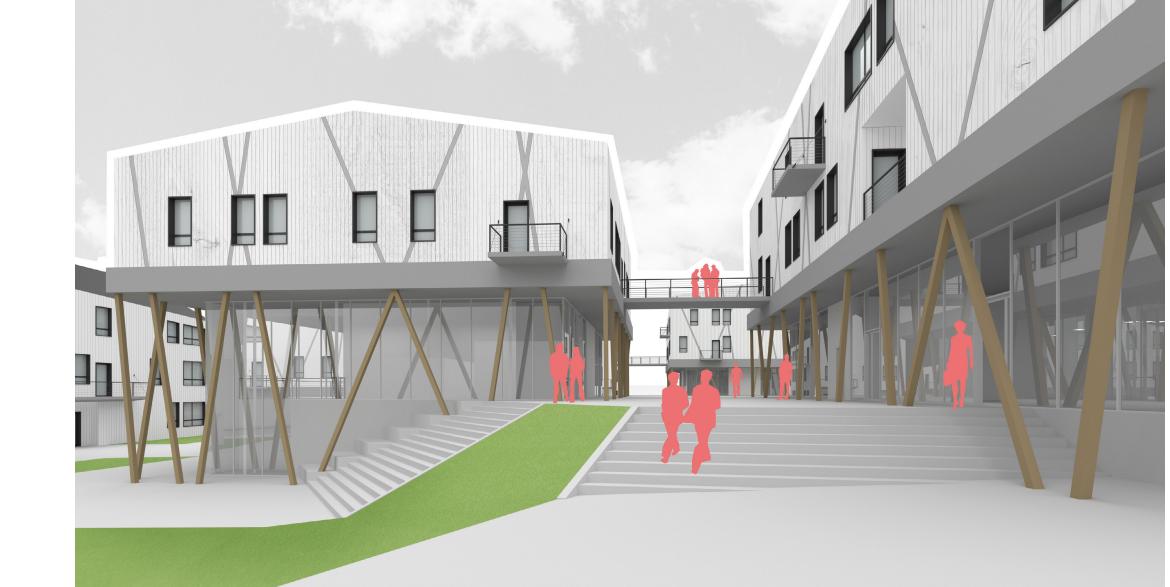

## SUMMARY

The Ranch is a town within a town. Located in the proposed downtown area, the project consists of four residential buildings and four mixed-use buildings that contain residential units on the upper floors and commercial spaces on the ground floor. Residents of Paradise and residents of The Ranch alike will have access to grocery stores, restaurants, retail, and other necessities all within a single town block. For Paradise, The Ranch will become a frequented spot due to its many amenities, while those who actually

## live in The Ranch will never have to leave home again.

30 Singles 19 Doubles 5 Quadruples

54 Total Units 39,735 SF Total Residential Space

QUADRUPLE