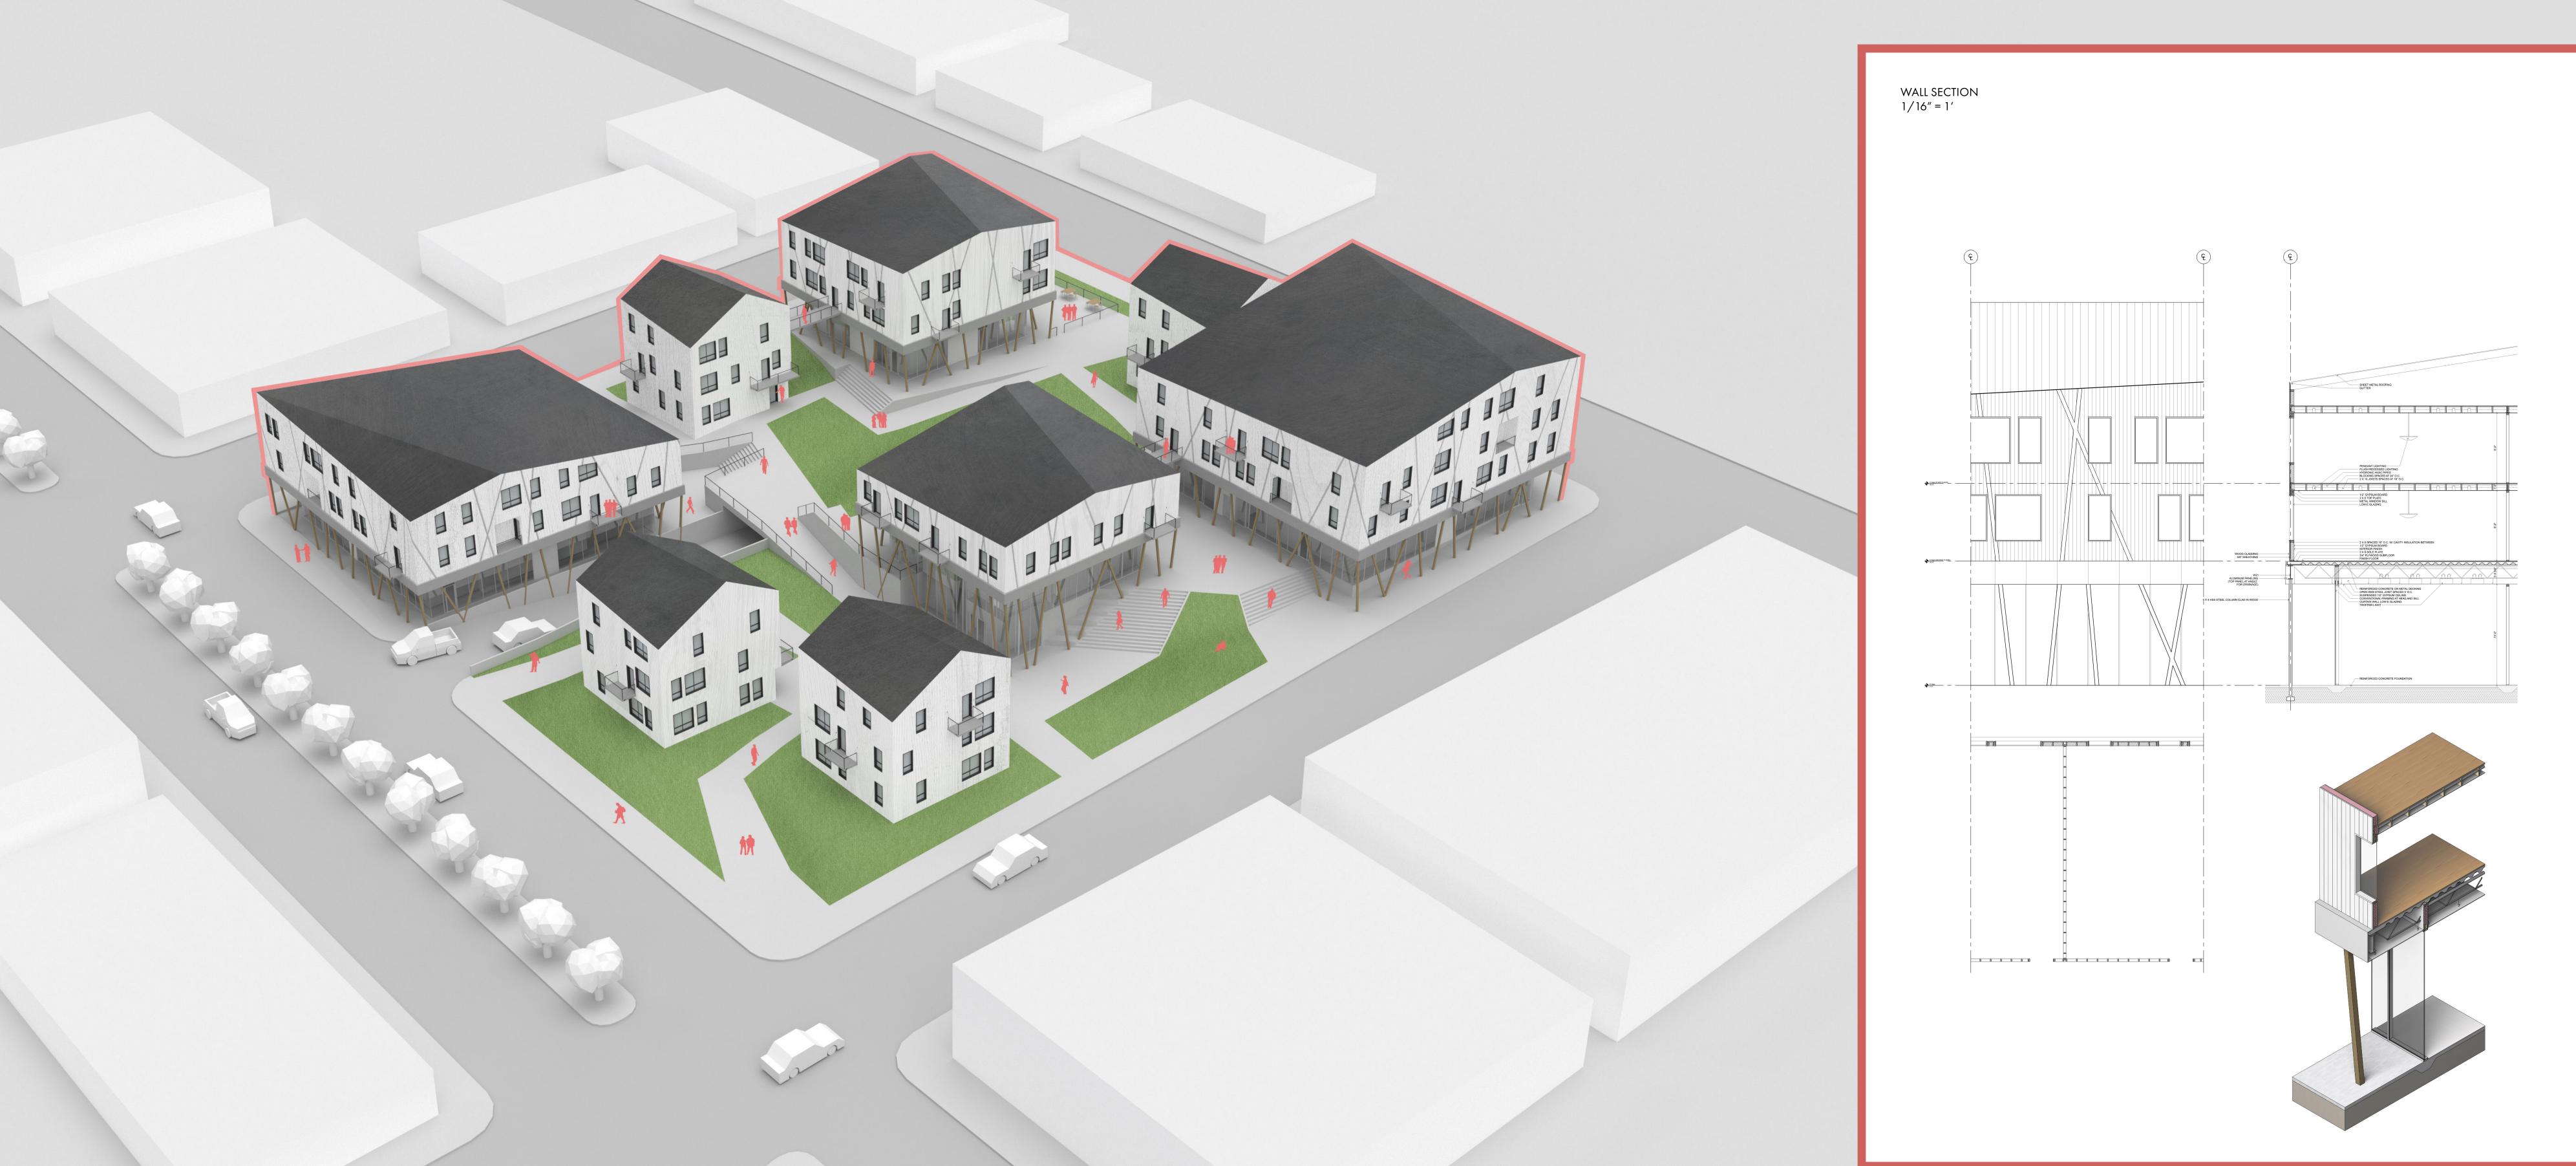

SITE PLAN AT 7'

SITE PLAN AT 27'

DOUBLE

1026 SF

## SUMMARY

The Ranch is a town within a town. Located in the proposed downtown area, the project consists of four residential buildings and four mixed-use buildings that contain residential units on the upper floors and commercial spaces on the ground floor. Residents of Paradise and residents of The Ranch alike will have access to grocery stores, restaurants, retail, and other necessities all within a single town block. For Paradise, The Ranch will become a frequented spot due to its many amenities, while those who actually

SOUTH ELEVATION 1/16'' = 1'

SITE PLAN AT 37'

## live in The Ranch will never have to leave home again.

30 Singles 19 Doubles 5 Quadruples

54 Total Units 39,735 SF Total Residential Space

QUADRUPLE