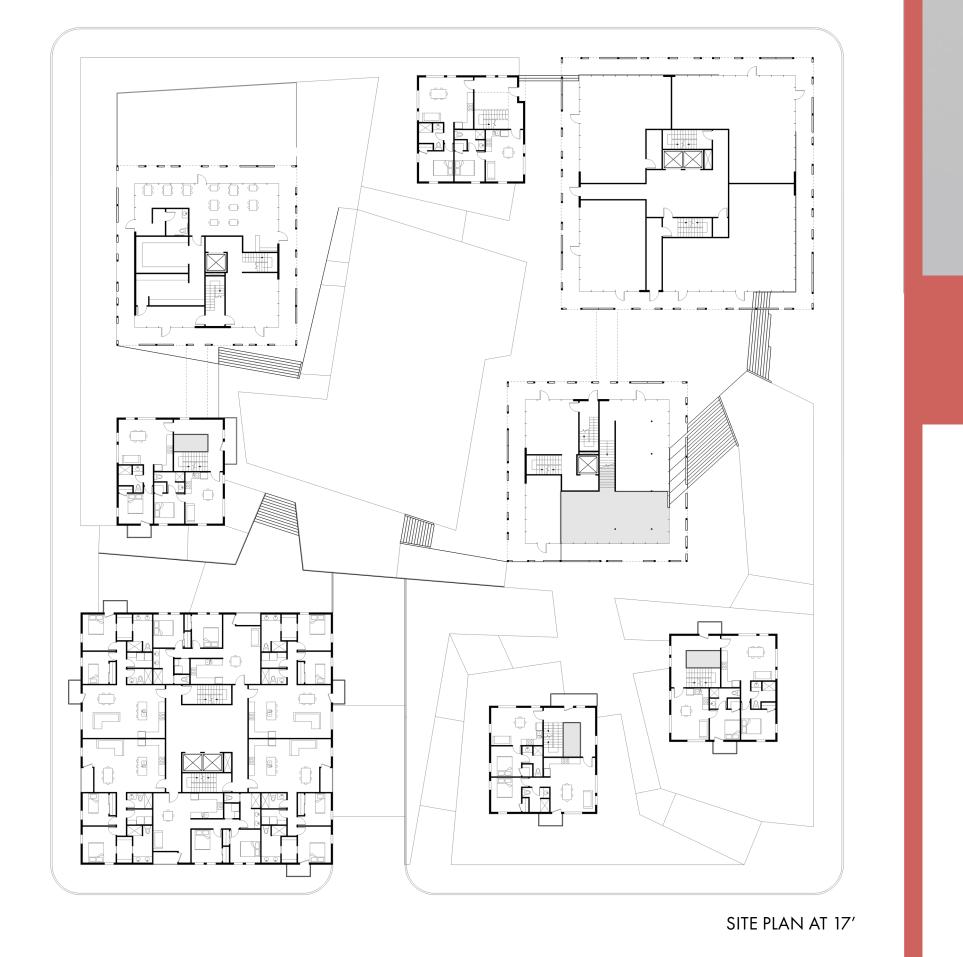

## SUMMARY

The Ranch is a town within a town. Located in the proposed downtown area, the project consists of four residential buildings and four mixed-use buildings that contain residential units on the upper floors and commercial spaces on the ground floor. Residents of Paradise and residents of The Ranch alike will have access to grocery stores, restaurants, retail, and other necessities all within a single town block. For Paradise, The Ranch will become a frequented spot due to its many amenities, while those who actually

## live in The Ranch will never have to leave home again.

30 Singles 19 Doubles 5 Quadruples

54 Total Units 39,735 SF Total Residential Space

QUADRUPLE