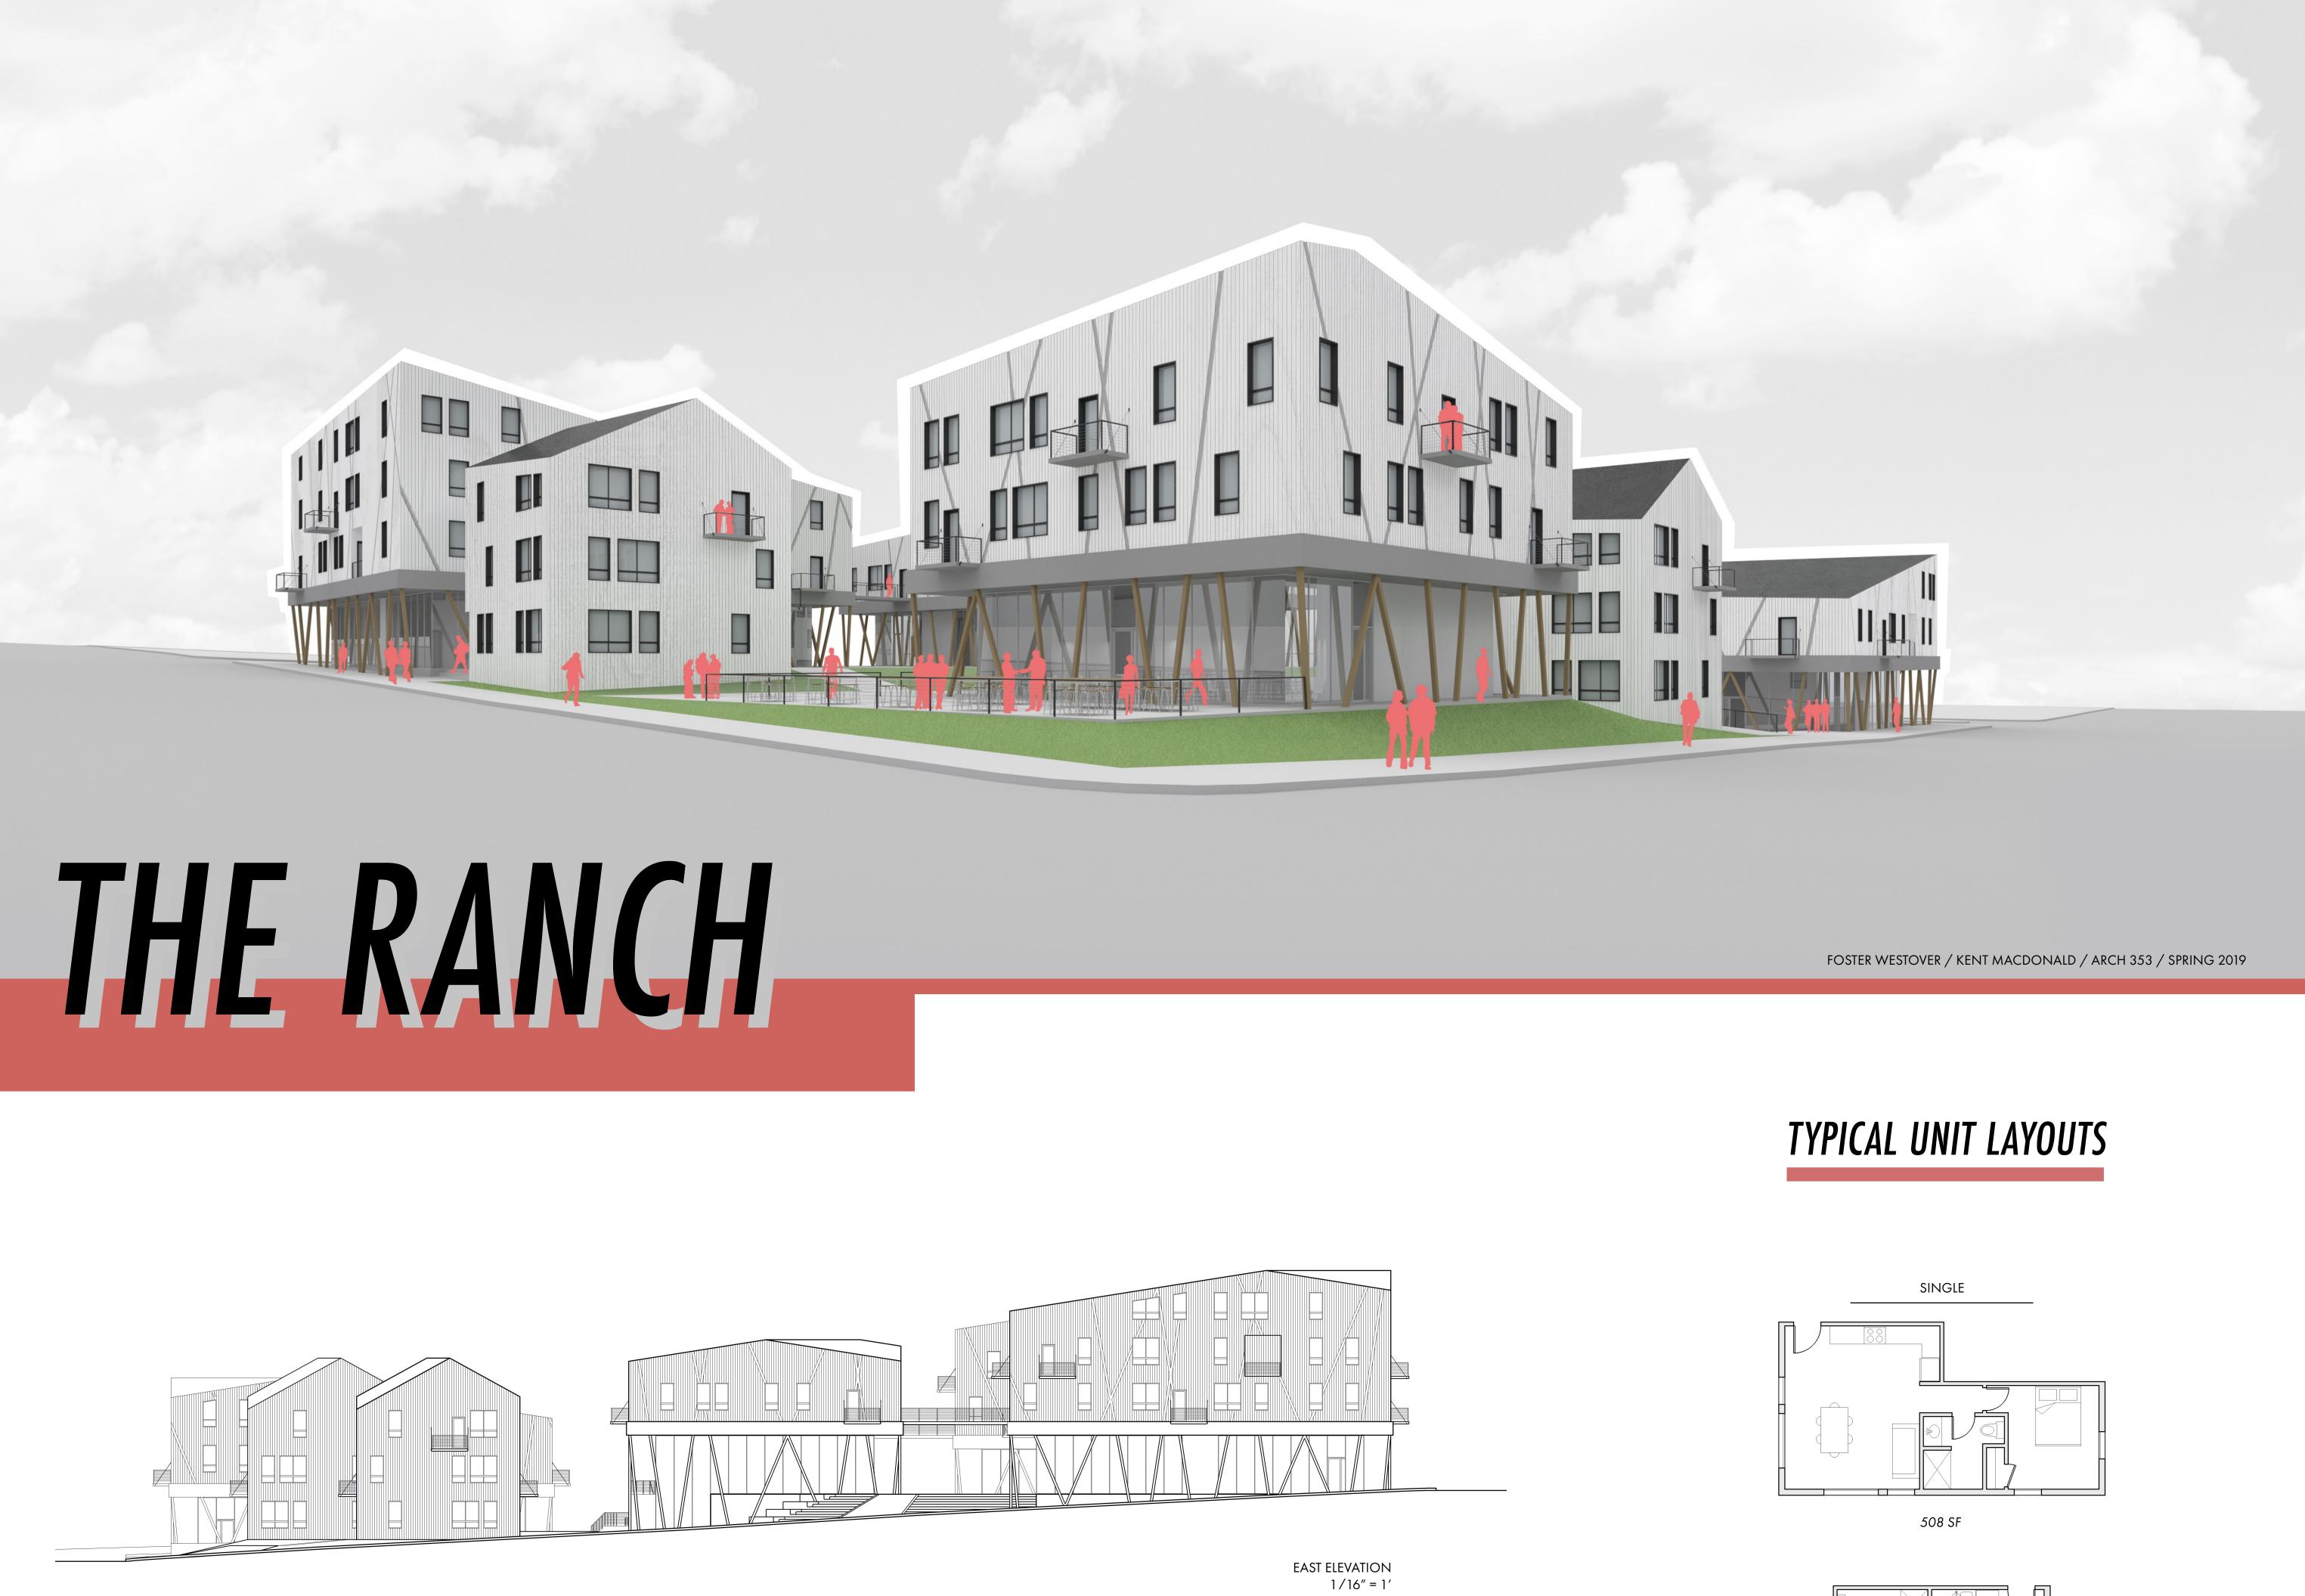

## SUMMARY

The Ranch is a town within a town. Located in the proposed downtown area, the project consists of four residential buildings and four mixed-use buildings that contain residential units on the upper floors and commercial spaces on the ground floor. Residents of Paradise and residents of The Ranch alike will have access to grocery stores, restaurants, retail, and other necessities all within a single town block. For Paradise, The Ranch will become a frequented spot due to its many amenities, while those who actually

## live in The Ranch will never have to leave home again.

30 Singles 19 Doubles 5 Quadruples

54 Total Units 39,735 SF Total Residential Space

QUADRUPLE