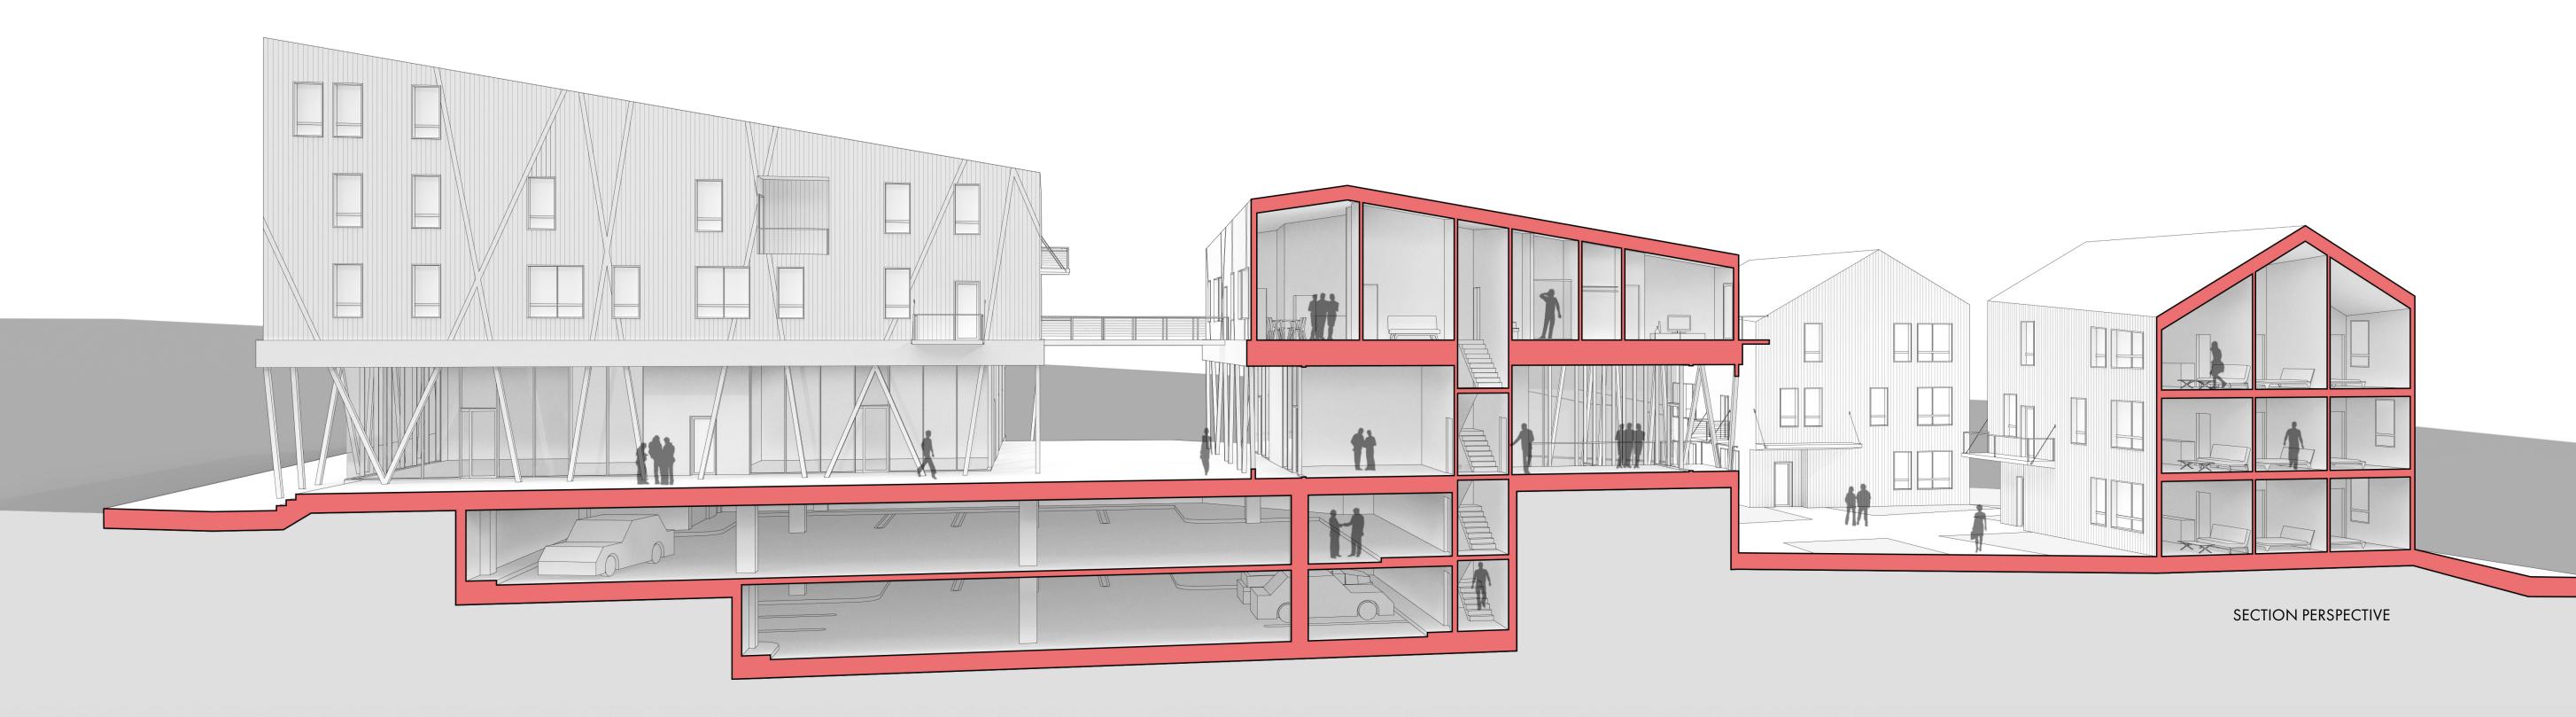

## SUMMARY

The Ranch is a town within a town. Located in the proposed downtown area, the project consists of four residential buildings and four mixed-use buildings that contain residential units on the upper floors and commercial spaces on the ground floor. Residents of Paradise and residents of The Ranch alike will have access to grocery stores, restaurants, retail, and other necessities all within a single town block. For Paradise, The Ranch will become a frequented spot due to its many amenities, while those who actually

## live in The Ranch will never have to leave home again.

30 Singles 19 Doubles 5 Quadruples

54 Total Units 39,735 SF Total Residential Space

QUADRUPLE