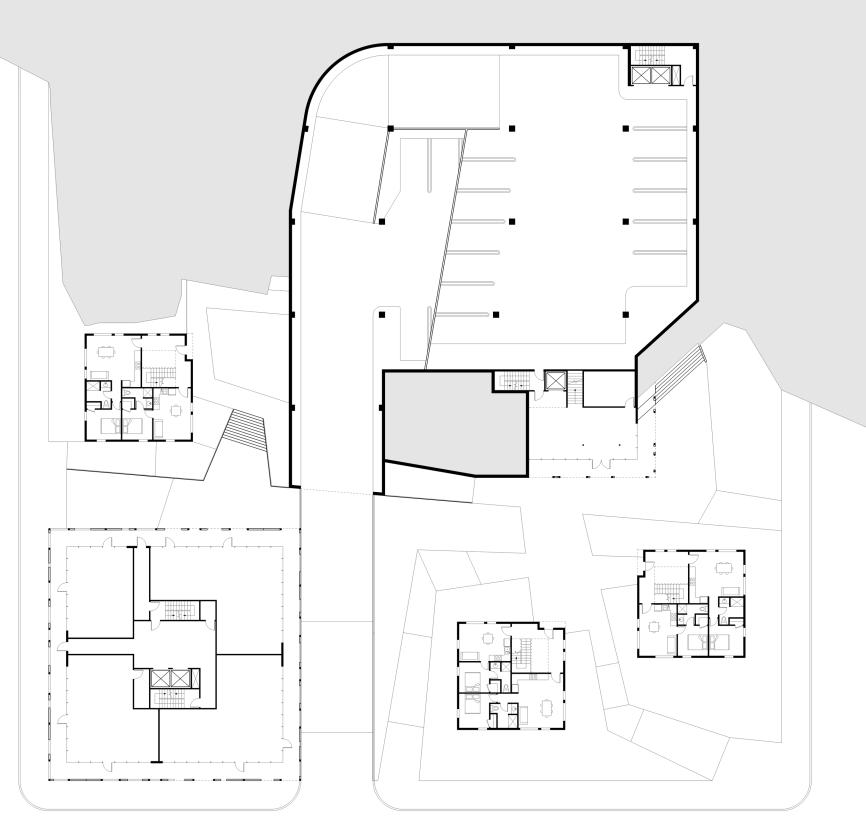

SITE PLAN AT 7'







SITE PLAN AT 27'







DOUBLE



1026 SF



## SUMMARY

The Ranch is a town within a town. Located in the proposed downtown area, the project consists of four residential buildings and four mixed-use buildings that contain residential units on the upper floors and commercial spaces on the ground floor. Residents of Paradise and residents of The Ranch alike will have access to grocery stores, restaurants, retail, and other necessities all within a single town block. For Paradise, The Ranch will become a frequented spot due to its many amenities, while those who actually



SOUTH ELEVATION 1/16'' = 1'

SITE PLAN AT 37'



## live in The Ranch will never have to leave home again.

30 Singles 19 Doubles 5 Quadruples

54 Total Units 39,735 SF Total Residential Space