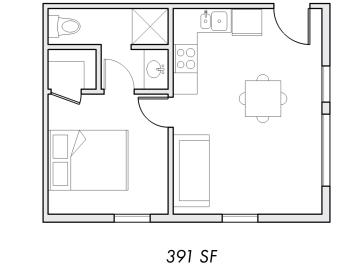

## live in The Ranch will never have to leave home again.

30 Singles 19 Doubles 5 Quadruples

54 Total Units 39,735 SF Total Residential Space

QUADRUPLE