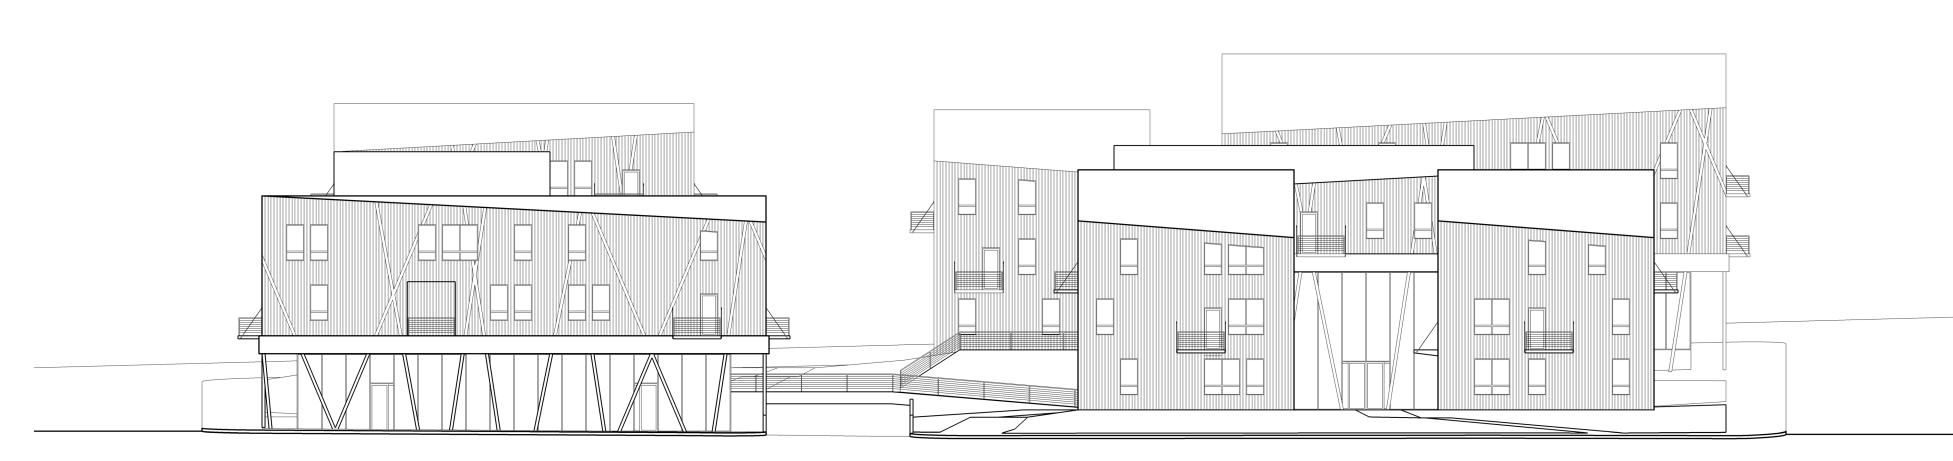

SITE PLAN AT 7'







SITE PLAN AT 27'







DOUBLE



1026 SF



## SUMMARY

The Ranch is a town within a town. Located in the proposed downtown area, the project consists of four residential buildings and four mixed-use buildings that contain residential units on the upper floors and commercial spaces on the ground floor. Residents of Paradise and residents of The Ranch alike will have access to grocery stores, restaurants, retail, and other necessities all within a single town block. For Paradise, The Ranch will become a frequented spot due to its many amenities, while those who actually



SOUTH ELEVATION 1/16'' = 1'

SITE PLAN AT 37'



## live in The Ranch will never have to leave home again.

30 Singles 19 Doubles 5 Quadruples

54 Total Units 39,735 SF Total Residential Space



QUADRUPLE