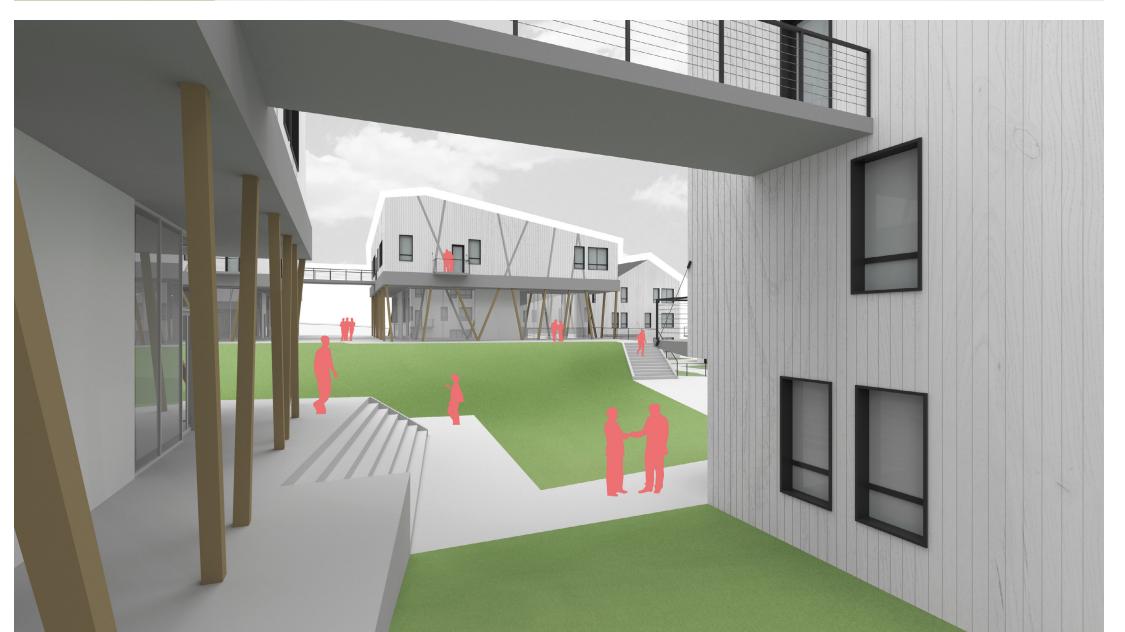

## SUMMARY

The Ranch is a town within a town. Located in the proposed downtown area, the project consists of four residential buildings and four mixed-use buildings that contain residential units on the upper floors and commercial spaces on the ground floor. Residents of Paradise and residents of The Ranch alike will have access to grocery stores, restaurants, retail, and other necessities all within a single town block. For Paradise, The Ranch will become a frequented spot due to its many amenities, while those who actually

## live in The Ranch will never have to leave home again.

30 Singles 19 Doubles 5 Quadruples

54 Total Units 39,735 SF Total Residential Space

QUADRUPLE