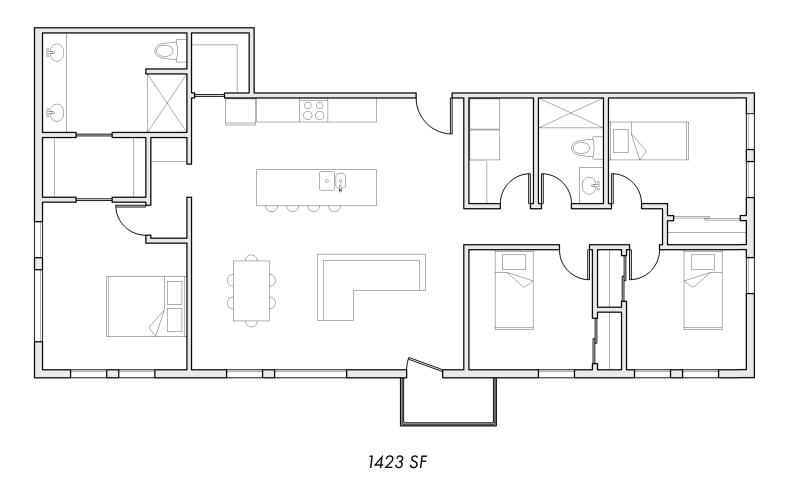

## live in The Ranch will never have to leave home again.

30 Singles 19 Doubles 5 Quadruples

54 Total Units 39,735 SF Total Residential Space

QUADRUPLE