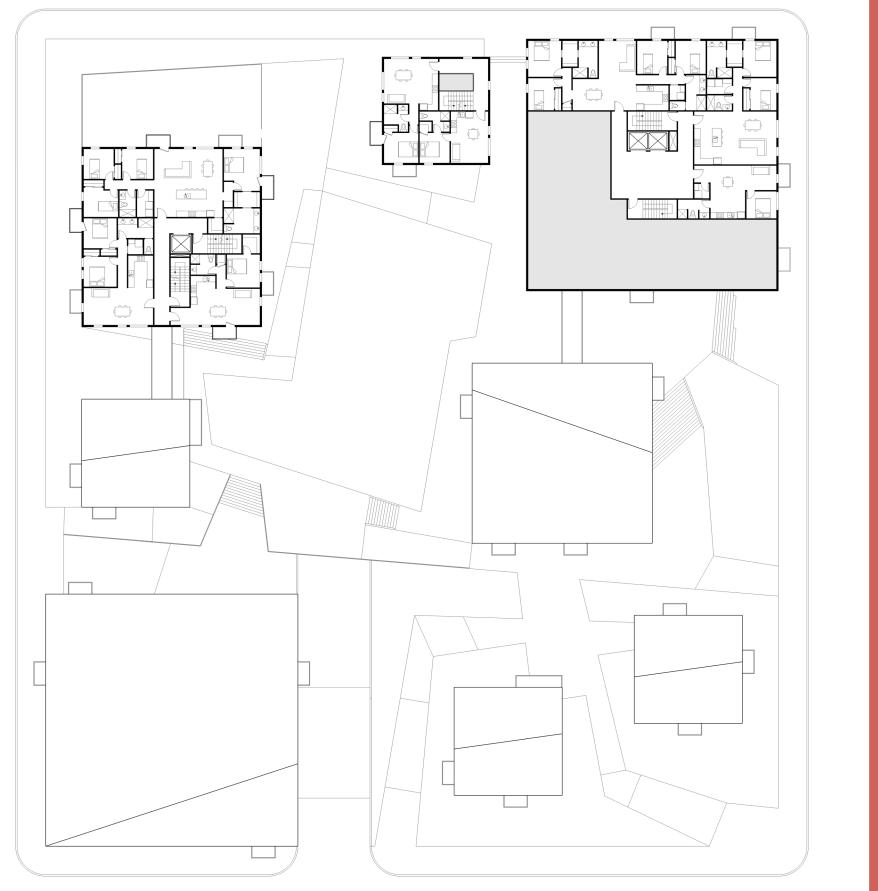

SITE PLAN AT 7'







SITE PLAN AT 27'







DOUBLE



1026 SF



## SUMMARY

The Ranch is a town within a town. Located in the proposed downtown area, the project consists of four residential buildings and four mixed-use buildings that contain residential units on the upper floors and commercial spaces on the ground floor. Residents of Paradise and residents of The Ranch alike will have access to grocery stores, restaurants, retail, and other necessities all within a single town block. For Paradise, The Ranch will become a frequented spot due to its many amenities, while those who actually



SOUTH ELEVATION 1/16'' = 1'

SITE PLAN AT 37'



## live in The Ranch will never have to leave home again.

30 Singles 19 Doubles 5 Quadruples

54 Total Units 39,735 SF Total Residential Space



QUADRUPLE