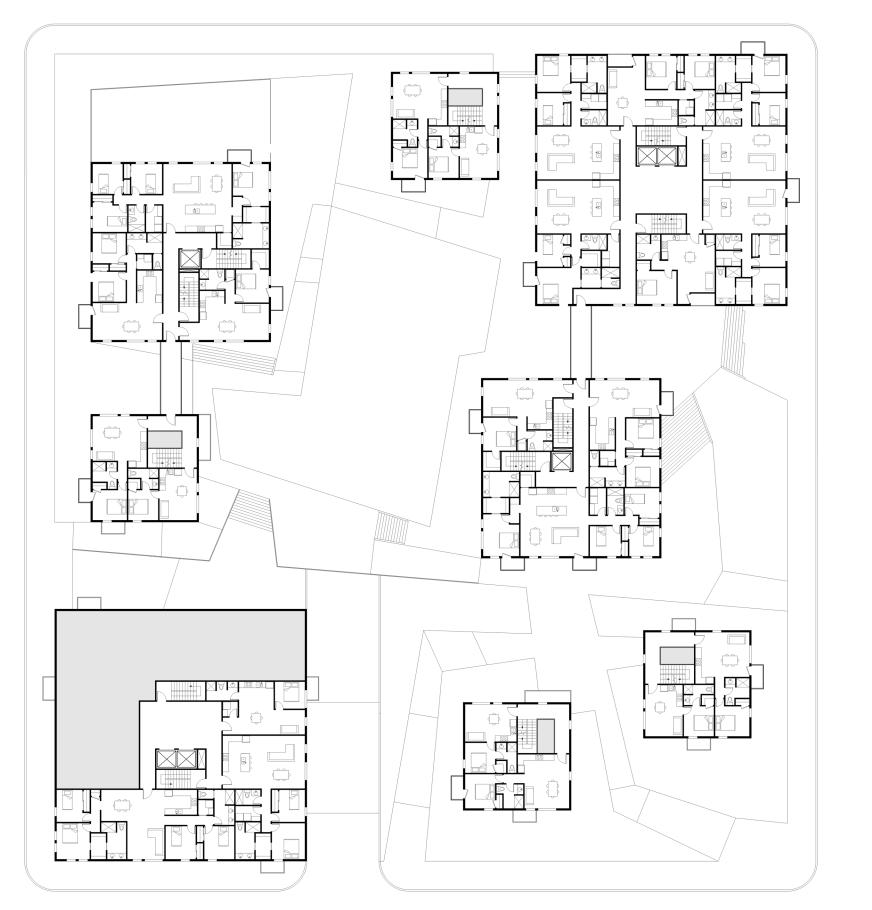

SOUTH ELEVATION 1/16'' = 1'

SITE PLAN AT 37'

## live in The Ranch will never have to leave home again.

30 Singles 19 Doubles 5 Quadruples

54 Total Units 39,735 SF Total Residential Space

QUADRUPLE