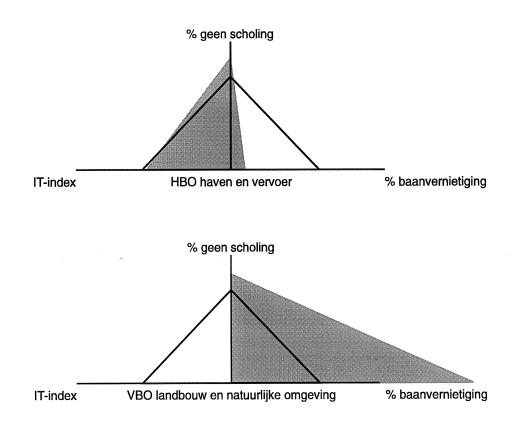

## Informatie over beroepen

| Tabel 3.1    | Informatietechnologie naar beroepssegment 1993-1994              | 21 |
|--------------|------------------------------------------------------------------|----|
| Tabel 3.2    | Verwachte netto baancreatie naar beroepsklasse, 1995-2000        | 22 |
| Tabel 3.3    | Verwachte reallocatie naar beroepsklasse, 1995-2000              | 23 |
| Tabel 3.4    | Verwachte krimp-kengetallen voor beroepsklassen naar             |    |
|              | bedrijfssector,1995-2000                                         | 24 |
| Tabel 3.5    | Oververtegenwoordiging ouderen (50-64) jaar ten opzichte van     |    |
|              | de andere werkenden naar beroepsklasse en opleidingsniveau, 1994 | 28 |
| Tabel 3.6    | Percentage werkenden dat tussen 1992-1994 een cursus             |    |
|              | heeft gevolgd naar beroepssegment                                | 32 |
| Tabel 3.7    | Extra scholingsbehoefte (gezien de informatiseringsgraad)        |    |
|              | en extra omscholingsbehoefte (gezien de verwachte                |    |
|              | werkgelegenheidskrimp en sectorale reallocatie)                  |    |
|              | naar beroepssegment                                              | 33 |
| Tabel 3.8    | Overzicht van perspectiefrijke omscholingsmogelijkheden          |    |
|              | naar beroepssegment                                              | 34 |
|              |                                                                  |    |
| Risicoprofie | elen naar beroep                                                 | 41 |
|              |                                                                  |    |
| Informatie o | over opleidingen                                                 |    |
|              |                                                                  |    |
| Tabel 4.1    | Informatietechnologie naar opleidingtype, 1993-1994              | 49 |
| Tabel 4.2    | Verwachte uitbreidingsvraag naar opleidingstype, 1995-2000       | 51 |
| Tabel 4.3    | Componenten van de werkgelegenheidsverschuivingen naar           |    |
|              | opleidingsniveau (netto effecten), 1995-2000                     | 53 |