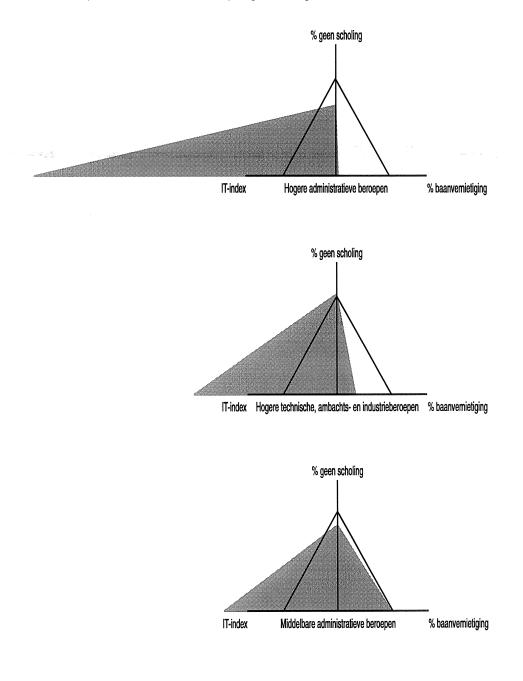

## Informatie over beroepen

| Tabel 3.1    | Informatietechnologie naar beroepssegment 1993-1994              | 21 |
|--------------|------------------------------------------------------------------|----|
| Tabel 3.2    | Verwachte netto baancreatie naar beroepsklasse, 1995-2000        | 22 |
| Tabel 3.3    | Verwachte reallocatie naar beroepsklasse, 1995-2000              | 23 |
| Tabel 3.4    | Verwachte krimp-kengetallen voor beroepsklassen naar             |    |
|              | bedrijfssector,1995-2000                                         | 24 |
| Tabel 3.5    | Oververtegenwoordiging ouderen (50-64) jaar ten opzichte van     |    |
|              | de andere werkenden naar beroepsklasse en opleidingsniveau, 1994 | 28 |
| Tabel 3.6    | Percentage werkenden dat tussen 1992-1994 een cursus             |    |
|              | heeft gevolgd naar beroepssegment                                | 32 |
| Tabel 3.7    | Extra scholingsbehoefte (gezien de informatiseringsgraad)        |    |
|              | en extra omscholingsbehoefte (gezien de verwachte                |    |
|              | werkgelegenheidskrimp en sectorale reallocatie)                  |    |
|              | naar beroepssegment                                              | 33 |
| Tabel 3.8    | Overzicht van perspectiefrijke omscholingsmogelijkheden          |    |
|              | naar beroepssegment                                              | 34 |
|              |                                                                  |    |
| Risicoprofie | elen naar beroep                                                 | 41 |
|              |                                                                  |    |
| Informatie o | over opleidingen                                                 |    |
|              |                                                                  |    |
| Tabel 4.1    | Informatietechnologie naar opleidingtype, 1993-1994              | 49 |
| Tabel 4.2    | Verwachte uitbreidingsvraag naar opleidingstype, 1995-2000       | 51 |
| Tabel 4.3    | Componenten van de werkgelegenheidsverschuivingen naar           |    |
|              | opleidingsniveau (netto effecten), 1995-2000                     | 53 |