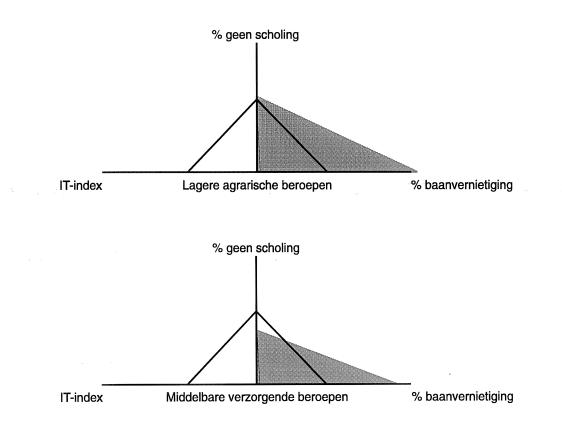

## Informatie over beroepen

| Tabel 3.1    | Informatietechnologie naar beroepssegment 1993-1994              | 21 |
|--------------|------------------------------------------------------------------|----|
| Tabel 3.2    | Verwachte netto baancreatie naar beroepsklasse, 1995-2000        | 22 |
| Tabel 3.3    | Verwachte reallocatie naar beroepsklasse, 1995-2000              | 23 |
| Tabel 3.4    | Verwachte krimp-kengetallen voor beroepsklassen naar             |    |
|              | bedrijfssector,1995-2000                                         | 24 |
| Tabel 3.5    | Oververtegenwoordiging ouderen (50-64) jaar ten opzichte van     |    |
|              | de andere werkenden naar beroepsklasse en opleidingsniveau, 1994 | 28 |
| Tabel 3.6    | Percentage werkenden dat tussen 1992-1994 een cursus             |    |
|              | heeft gevolgd naar beroepssegment                                | 32 |
| Tabel 3.7    | Extra scholingsbehoefte (gezien de informatiseringsgraad)        |    |
|              | en extra omscholingsbehoefte (gezien de verwachte                |    |
|              | werkgelegenheidskrimp en sectorale reallocatie)                  |    |
|              | naar beroepssegment                                              | 33 |
| Tabel 3.8    | Overzicht van perspectiefrijke omscholingsmogelijkheden          |    |
|              | naar beroepssegment                                              | 34 |
|              |                                                                  |    |
| Risicoprofie | elen naar beroep                                                 | 41 |
|              |                                                                  |    |
| Informatie o | over opleidingen                                                 |    |
|              |                                                                  |    |
| Tabel 4.1    | Informatietechnologie naar opleidingtype, 1993-1994              | 49 |
| Tabel 4.2    | Verwachte uitbreidingsvraag naar opleidingstype, 1995-2000       | 51 |
| Tabel 4.3    | Componenten van de werkgelegenheidsverschuivingen naar           |    |
|              | opleidingsniveau (netto effecten), 1995-2000                     | 53 |