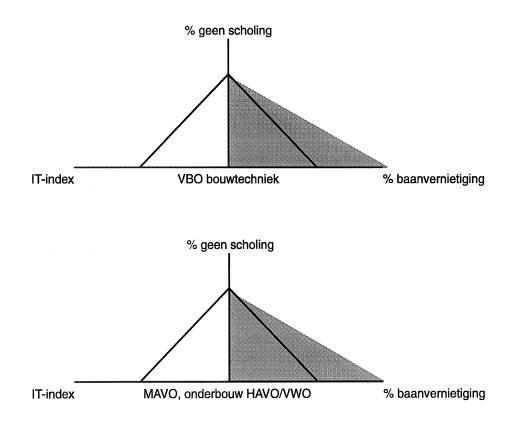

## Informatie over beroepen

| Tabel 3.1    | Informatietechnologie naar beroepssegment 1993-1994              | 21 |
|--------------|------------------------------------------------------------------|----|
| Tabel 3.2    | Verwachte netto baancreatie naar beroepsklasse, 1995-2000        | 22 |
| Tabel 3.3    | Verwachte reallocatie naar beroepsklasse, 1995-2000              | 23 |
| Tabel 3.4    | Verwachte krimp-kengetallen voor beroepsklassen naar             |    |
|              | bedrijfssector,1995-2000                                         | 24 |
| Tabel 3.5    | Oververtegenwoordiging ouderen (50-64) jaar ten opzichte van     |    |
|              | de andere werkenden naar beroepsklasse en opleidingsniveau, 1994 | 28 |
| Tabel 3.6    | Percentage werkenden dat tussen 1992-1994 een cursus             |    |
|              | heeft gevolgd naar beroepssegment                                | 32 |
| Tabel 3.7    | Extra scholingsbehoefte (gezien de informatiseringsgraad)        |    |
|              | en extra omscholingsbehoefte (gezien de verwachte                |    |
|              | werkgelegenheidskrimp en sectorale reallocatie)                  |    |
|              | naar beroepssegment                                              | 33 |
| Tabel 3.8    | Overzicht van perspectiefrijke omscholingsmogelijkheden          |    |
|              | naar beroepssegment                                              | 34 |
|              |                                                                  |    |
| Risicoprofie | elen naar beroep                                                 | 41 |
|              |                                                                  |    |
| Informatie o | over opleidingen                                                 |    |
|              |                                                                  |    |
| Tabel 4.1    | Informatietechnologie naar opleidingtype, 1993-1994              | 49 |
| Tabel 4.2    | Verwachte uitbreidingsvraag naar opleidingstype, 1995-2000       | 51 |
| Tabel 4.3    | Componenten van de werkgelegenheidsverschuivingen naar           |    |
|              | opleidingsniveau (netto effecten), 1995-2000                     | 53 |