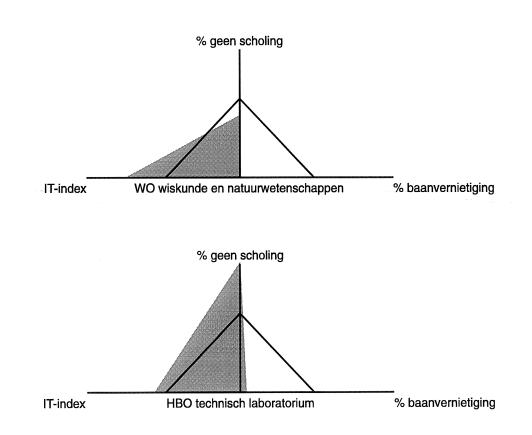

| groot                   |
| <b>WO bestuurlijk</b><br>HBO accountancy<br>WO econom(etr)ie en accountancy                                                                       | 0,73<br>0,88         | groot<br>groot          |
| <b>WO sociaal-cultureel</b><br>HBO sociaal-cultureel                                                                                              | 0,99                 | redelijk groot          |
| WO kunst<br>-                                                                                                                                     | -                    | -                       |

Bron: ROA

### RISICOPROFIELEN NAAR OPLEIDING

· • • • •

.*3* 

# A state of the sta



Het risico op verlies van werk naar opleidingstype: hoogste IT-index

A5 (4)



-



Het risico op verlies van werk naar opleidingstype: hoogste baanvernietiging

e wija





Het risico op verlies van werk naar opleidingstype: hoogste tekort aan scholing



· · · ·