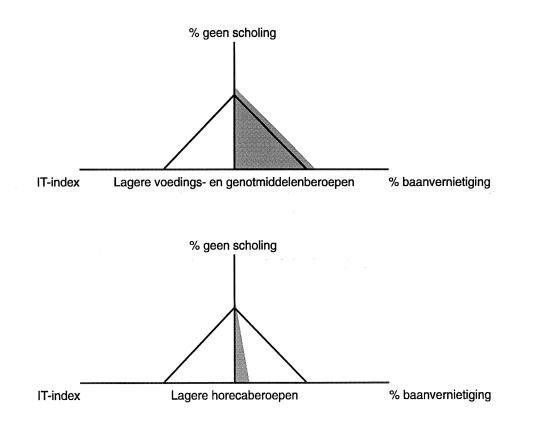

eer- en bewakiı | ngsberoepen                                |          |
| -                                          | -                                          | -        |
| /Iddelbare militaire beroepen              |                                            |          |
| -                                          | -                                          | -        |

Bron: ROA

in the

anda Antonio de la companya de la company Antonio de la companya de la companya

### RISICOPROFIELEN NAAR BEROEP

- - -

c4



Het risico op verlies van werk naar beroepssegment: hoogste IT-index

and the second





Het risico op verlies van werk naar beroepssegment: hoogste baanvernietiging



. . . . . . . .



Het risico op verlies van werk naar beroepssegment: hoogste tekort aan scholing



# INFORMATIE OVER OPLEIDINGEN

· · · ·

Tabel 4.1 Informatietechnologie naar opleidingstype, 1993-1994

. . . .

| Basisonderwijs         -1,16         laag           Basisonderwijs         -1,16         laag           Mavo, onderbouw HAVO/WO         -0,35         gemiddeld           VBO landbouw en natuurlijke ongeving         -1,27         laag           VBO mechanische techniek         -1,27         laag           VBO motovortuigentechniek         -1,07         laag           VBO motovortuigentechniek         -0,73         laag           VBO garlische techniek         -0,73         laag           VBO otstructechniek         -1,19         laag           VBO tavten en vervoer         -1,36         erg laag           VBO verzorging         -1,08         laag           VBO verzorging