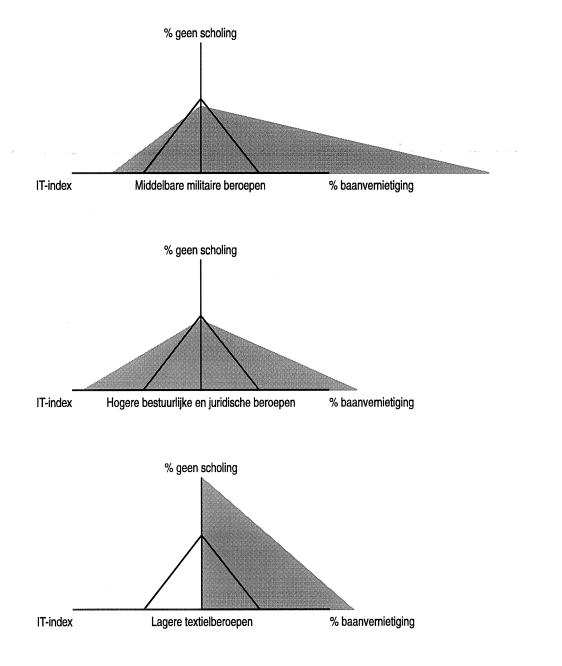

## Informatie over beroepen

| Tabel 3.1    | Informatietechnologie naar beroepssegment 1993-1994              | 21 |
|--------------|------------------------------------------------------------------|----|
| Tabel 3.2    | Verwachte netto baancreatie naar beroepsklasse, 1995-2000        | 22 |
| Tabel 3.3    | Verwachte reallocatie naar beroepsklasse, 1995-2000              | 23 |
| Tabel 3.4    | Verwachte krimp-kengetallen voor beroepsklassen naar             |    |
|              | bedrijfssector,1995-2000                                         | 24 |
| Tabel 3.5    | Oververtegenwoordiging ouderen (50-64) jaar ten opzichte van     |    |
|              | de andere werkenden naar beroepsklasse en opleidingsniveau, 1994 | 28 |
| Tabel 3.6    | Percentage werkenden dat tussen 1992-1994 een cursus             |    |
|              | heeft gevolgd naar beroepssegment                                | 32 |
| Tabel 3.7    | Extra scholingsbehoefte (gezien de informatiseringsgraad)        |    |
|              | en extra omscholingsbehoefte (gezien de verwachte                |    |
|              | werkgelegenheidskrimp en sectorale reallocatie)                  |    |
|              | naar beroepssegment                                              | 33 |
| Tabel 3.8    | Overzicht van perspectiefrijke omscholingsmogelijkheden          |    |
|              | naar beroepssegment                                              | 34 |
|              |                                                                  |    |
| Risicoprofie | elen naar beroep                                                 | 41 |
|              |                                                                  |    |
| Informatie o | over opleidingen                                                 |    |
|              |                                                                  |    |
| Tabel 4.1    | Informatietechnologie naar opleidingtype, 1993-1994              | 49 |
| Tabel 4.2    | Verwachte uitbreidingsvraag naar opleidingstype, 1995-2000       | 51 |
| Tabel 4.3    | Componenten van de werkgelegenheidsverschuivingen naar           |    |
|              | opleidingsniveau (netto effecten), 1995-2000                     | 53 |