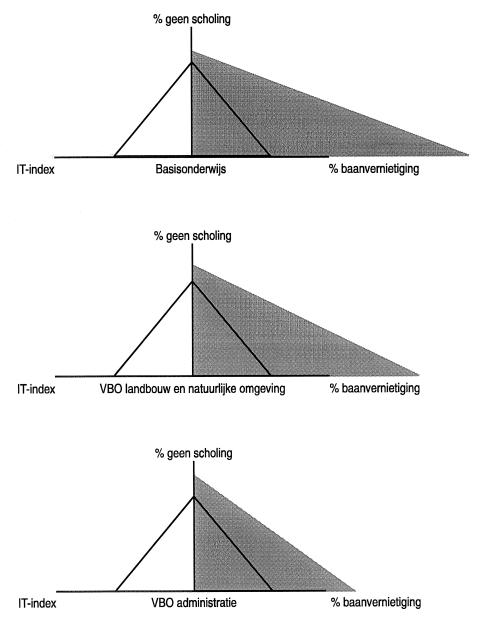

## Informatie over beroepen

| Tabel 3.1    | Informatietechnologie naar beroepssegment 1993-1994              | 21 |
|--------------|------------------------------------------------------------------|----|
| Tabel 3.2    | Verwachte netto baancreatie naar beroepsklasse, 1995-2000        | 22 |
| Tabel 3.3    | Verwachte reallocatie naar beroepsklasse, 1995-2000              | 23 |
| Tabel 3.4    | Verwachte krimp-kengetallen voor beroepsklassen naar             |    |
|              | bedrijfssector,1995-2000                                         | 24 |
| Tabel 3.5    | Oververtegenwoordiging ouderen (50-64) jaar ten opzichte van     |    |
|              | de andere werkenden naar beroepsklasse en opleidingsniveau, 1994 | 28 |
| Tabel 3.6    | Percentage werkenden dat tussen 1992-1994 een cursus             |    |
|              | heeft gevolgd naar beroepssegment                                | 32 |
| Tabel 3.7    | Extra scholingsbehoefte (gezien de informatiseringsgraad)        |    |
|              | en extra omscholingsbehoefte (gezien de verwachte                |    |
|              | werkgelegenheidskrimp en sectorale reallocatie)                  |    |
|              | naar beroepssegment                                              | 33 |
| Tabel 3.8    | Overzicht van perspectiefrijke omscholingsmogelijkheden          |    |
|              | naar beroepssegment                                              | 34 |
|              |                                                                  |    |
| Risicoprofie | elen naar beroep                                                 | 41 |
|              |                                                                  |    |
| Informatie o | over opleidingen                                                 |    |
|              |                                                                  |    |
| Tabel 4.1    | Informatietechnologie naar opleidingtype, 1993-1994              | 49 |
| Tabel 4.2    | Verwachte uitbreidingsvraag naar opleidingstype, 1995-2000       | 51 |
| Tabel 4.3    | Componenten van de werkgelegenheidsverschuivingen naar           |    |
|              | opleidingsniveau (netto effecten), 1995-2000                     | 53 |