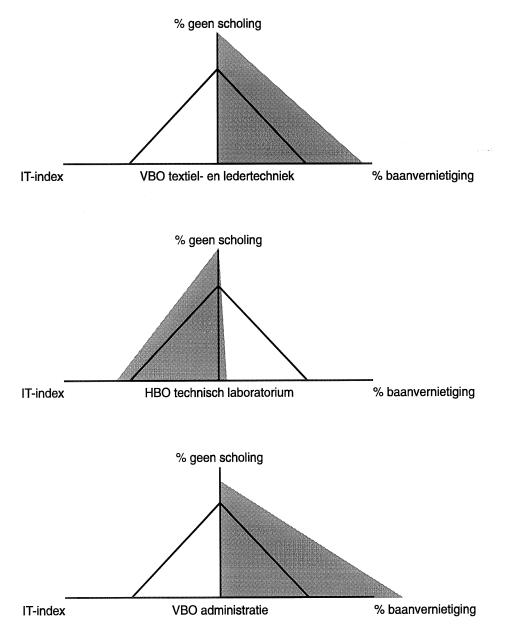

## Informatie over beroepen

| Tabel 3.1    | Informatietechnologie naar beroepssegment 1993-1994              | 21 |
|--------------|------------------------------------------------------------------|----|
| Tabel 3.2    | Verwachte netto baancreatie naar beroepsklasse, 1995-2000        | 22 |
| Tabel 3.3    | Verwachte reallocatie naar beroepsklasse, 1995-2000              | 23 |
| Tabel 3.4    | Verwachte krimp-kengetallen voor beroepsklassen naar             |    |
|              | bedrijfssector,1995-2000                                         | 24 |
| Tabel 3.5    | Oververtegenwoordiging ouderen (50-64) jaar ten opzichte van     |    |
|              | de andere werkenden naar beroepsklasse en opleidingsniveau, 1994 | 28 |
| Tabel 3.6    | Percentage werkenden dat tussen 1992-1994 een cursus             |    |
|              | heeft gevolgd naar beroepssegment                                | 32 |
| Tabel 3.7    | Extra scholingsbehoefte (gezien de informatiseringsgraad)        |    |
|              | en extra omscholingsbehoefte (gezien de verwachte                |    |
|              | werkgelegenheidskrimp en sectorale reallocatie)                  |    |
|              | naar beroepssegment                                              | 33 |
| Tabel 3.8    | Overzicht van perspectiefrijke omscholingsmogelijkheden          |    |
|              | naar beroepssegment                                              | 34 |
|              |                                                                  |    |
| Risicoprofie | elen naar beroep                                                 | 41 |
|              |                                                                  |    |
| Informatie o | over opleidingen                                                 |    |
|              |                                                                  |    |
| Tabel 4.1    | Informatietechnologie naar opleidingtype, 1993-1994              | 49 |
| Tabel 4.2    | Verwachte uitbreidingsvraag naar opleidingstype, 1995-2000       | 51 |
| Tabel 4.3    | Componenten van de werkgelegenheidsverschuivingen naar           |    |
|              | opleidingsniveau (netto effecten), 1995-2000                     | 53 |