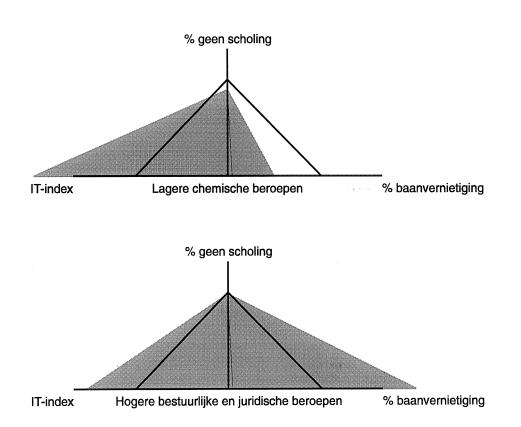

## Informatie over beroepen

| Tabel 3.1    | Informatietechnologie naar beroepssegment 1993-1994              | 21 |
|--------------|------------------------------------------------------------------|----|
| Tabel 3.2    | Verwachte netto baancreatie naar beroepsklasse, 1995-2000        | 22 |
| Tabel 3.3    | Verwachte reallocatie naar beroepsklasse, 1995-2000              | 23 |
| Tabel 3.4    | Verwachte krimp-kengetallen voor beroepsklassen naar             |    |
|              | bedrijfssector,1995-2000                                         | 24 |
| Tabel 3.5    | Oververtegenwoordiging ouderen (50-64) jaar ten opzichte van     |    |
|              | de andere werkenden naar beroepsklasse en opleidingsniveau, 1994 | 28 |
| Tabel 3.6    | Percentage werkenden dat tussen 1992-1994 een cursus             |    |
|              | heeft gevolgd naar beroepssegment                                | 32 |
| Tabel 3.7    | Extra scholingsbehoefte (gezien de informatiseringsgraad)        |    |
|              | en extra omscholingsbehoefte (gezien de verwachte                |    |
|              | werkgelegenheidskrimp en sectorale reallocatie)                  |    |
|              | naar beroepssegment                                              | 33 |
| Tabel 3.8    | Overzicht van perspectiefrijke omscholingsmogelijkheden          |    |
|              | naar beroepssegment                                              | 34 |
|              |                                                                  |    |
| Risicoprofie | elen naar beroep                                                 | 41 |
|              |                                                                  |    |
| Informatie o | over opleidingen                                                 |    |
|              |                                                                  |    |
| Tabel 4.1    | Informatietechnologie naar opleidingtype, 1993-1994              | 49 |
| Tabel 4.2    | Verwachte uitbreidingsvraag naar opleidingstype, 1995-2000       | 51 |
| Tabel 4.3    | Componenten van de werkgelegenheidsverschuivingen naar           |    |
|              | opleidingsniveau (netto effecten), 1995-2000                     | 53 |