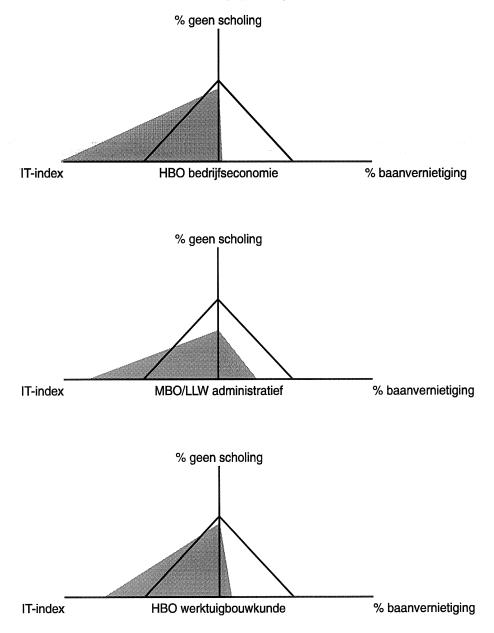

| 0,92                 | groot                   |
| <b>WO bestuurlijk</b><br>HBO accountancy<br>WO econom(etr)ie en accountancy                                                                       | 0,73<br>0,88         | groot<br>groot          |
| <b>WO sociaal-cultureel</b><br>HBO sociaal-cultureel                                                                                              | 0,99                 | redelijk groot          |
| WO kunst<br>-                                                                                                                                     | -                    | -                       |

Bron: ROA

### RISICOPROFIELEN NAAR OPLEIDING

· • • • •

.*3* 

# A state of the sta



Het risico op verlies van werk naar opleidingstype: hoogste IT-index

A5 (4)



-



Het risico op verlies van werk naar opleidingstype: hoogste baanvernietiging

e wija





Het risico op verlies van werk naar opleidingstype: hoogste tekort aan scholing



· · · ·