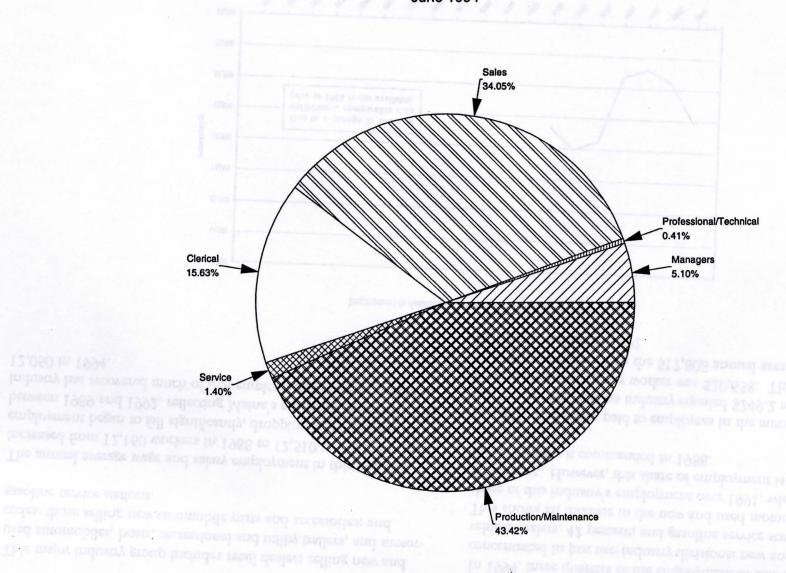

In 1994, three quarters of the employment in this industry was concentrated in just two industry divisions: new and used motor vehicle dealers, 42 percent; and gasoline service stations, 33 percent. This shows an increase in the new and used motor vehicle dealers share of this industry's employment over 1991, when it represented 40 percent. However, this share of employment is still well below the 49 percent it commanded in 1988.

## Employment Distribution by Major Occupational Categories in the Automobile Dealers and Gasoline Service Stations Industry June 1994