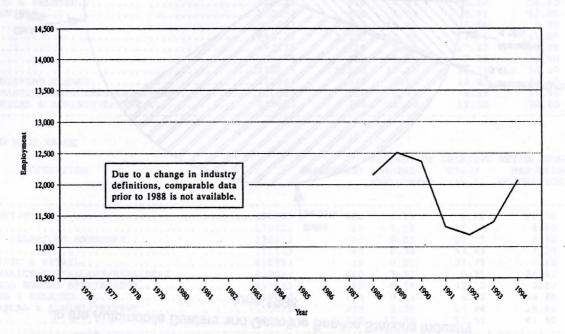

The annual average wage and salary employment in this industry increased from 12,160 workers in 1988 to 12,510 in 1989, but then employment began to fall significantly, dropping by 11 percent between 1989 and 1992, reflecting Maine's economic recession. The industry has recovered much of that employment, however, reaching 12,060 in 1994.

Employment in Automobile Dealers and Gasoline Service Stations