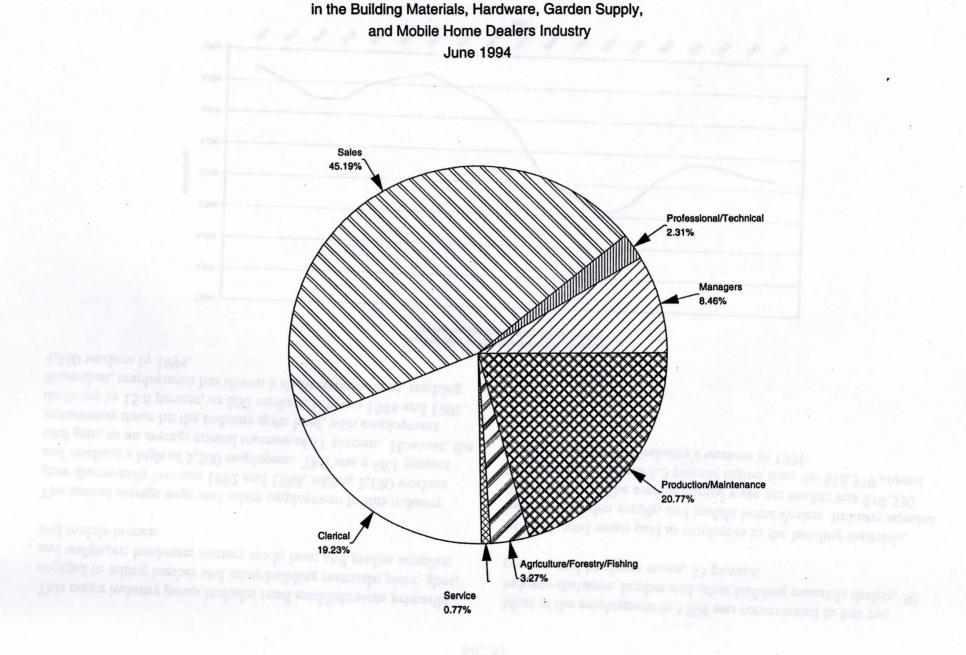

Employment in Building Materials, Hardware, Garden Supply, and Mobile Home Dealers

Employment Distribution by Major Occupational Categories

oliding Materials, Hardware, Garden Supply, and motine rionie comercial

#### SIC 52 BUILDING MATERIALS & GARDEN SUPPLIES BENCHMARK EMPLOYMENT: 5,190 TOTAL NUMBER OF RESPONDENTS: 91 REFERENCE DATE : June 12, 1994

| OCCUPATION                                                  | EMPLOYME | NT TOTAL<br>EMPLOYMENT | ERROR<br>(IN %) | ESTABLISHMENTS<br>REPORTING<br>OCCUPATION (%) | HOURLY  | MEDIAN<br>HOURLY<br>WAGE |
|-------------------------------------------------------------|----------|------------------------|-----------------|-----------------------------------------------|---------|--------------------------|
|                                                             |          |                        |                 |                                               |         |                          |
| TOTAL                                                       | 00 5,2   | 00 100.00              | N.A.            | N.A.                                          | \$ 9.10 | \$ 7.80                  |
| MANAGERIAL & ADMINISTRATIVE                                 | 03 4     | 40 8.46                | N.A.            | N.A.                                          | 17.70   | 15.70                    |
| PERSONNEL, TRAINING & LABOR RELATIONS MANAGERS              |          | 10 0.19                | 33.07           | 3.30                                          | 13.90   | 11.30                    |
| PURCHASING MANAGERS                                         | 83       | 70 1.35                | 32.27           | 14.29                                         | 13.80   | 11.40                    |
| MARKETING/ADVERTISING/PUBLIC RELATIONS MANAGERS             | 13       | 10 0.19                | 24.49           | 4.40                                          | 16.30   | 17.00                    |
| OTHER ADMINISTRATIVE MANAGERS                               | 93       | 20 0.38                | N.A.            | N.A.                                          | 18.10   | 13.00                    |
| GENERAL MANAGERS & TOP EXECUTIVES                           | 53 3:    | 20 6.15                | 7.21            | 65.93                                         | 18.80   | 16.50                    |
| ALL OTHER MANAGERS & ADMINISTRATORS1999                     | 93       | 10 <sup>.</sup> 0.19   | N.A.            | N.A.                                          | 14.70   | 13.60                    |
| PROFESSIONAL/PARAPROFESSIONAL & TECHNICAL OCCUPATIONS       | 03 1     | 20 2.31                | N.A.            | N.A.                                          | 12.00   | 11.40                    |
| ACCOUNTANTS, AUDITORS & OTHER FINANCIAL SPECIALISTS         | 03       | 10 0.19                | N.A.            | N.A.                                          | 18.10   | 18.00                    |
| ACCOUNTANTS & AUDITORS                                      | .43      | 10 0.19                | 24.74           | 4.40                                          | 18.10   | 18.00                    |
| BUYERS, EXCEPT FARM PRODUCTS                                | 23       | 40 0.77                | 17.50           | 9.89                                          | 11.80   | 12.50                    |
| COST ESTIMATORS                                             | 23       | 20 0.38                | 30.00           | 7.69                                          | 13.80   | 14.20                    |
| ENGINEERING & RELATED TECHNICIANS & TECHNOLOGISTS           | 03       | 30 0.58                | N.A.            | N.A.                                          | 10.00   | 9.50                     |
| OTHER ENGINEERING & RELATED TECHNICIANS & TECHNOLOGISTS2259 | 93       | 30 0.58                | N.A.            | N.A.                                          | 10.00   | 9.50                     |
| COMPUTER SCIENTISTS & RELATED                               | 03       | 10 0.19                | N.A.            | N.A.                                          | 17.00   | 18.00                    |
| OTHER COMPUTER SCIENTISTS & RELATED                         | 93       | 10 0.19                | N.A.            | N.A.                                          | 17.00   | 18.00                    |
| DESIGNERS, EXCEPT INTERIOR                                  | 83       | 10 0.19                | 20.20           | 6.59                                          | 9.10    | 8.30                     |
| SALES & RELATED OCCUPATIONS                                 | 03 2,3   | 50 45.19               | N.A.            | N.A.                                          | 8.30    | 7.20                     |
| FIRST LINE SUPERVISORS, SALES & RELATED                     | 23 2     | 90 5.58                | 12.08           | 47.25                                         | 12.50   | 12.30                    |
| SALESPERSONS, EXCEPT SCIENTIFIC & RETAIL                    | 83 1     | 60 3.08                | 33.13           | 15.38                                         | 11.80   | 12.20                    |
| SALESPERSONS, RETAIL                                        |          | 40 25.77               | 9.04            | 75.82                                         | 7.70    | 6.90                     |
| COUNTER & RENTAL CLERKS                                     |          | 70 1.35                | 31.25           | 8.79                                          | 9.70    | 8.50                     |
| STOCK CLERKS, SALES FLOOR                                   |          | 00 5.77                | 20.99           | 30.77                                         | 6.40    | 6.00                     |
| CASHIERS                                                    |          | 80 3.46                | 9.13            | 23.08                                         | 6.20    | 5.90                     |
| ALL OTHER SALES & RELATED                                   | 93       | 10 0.19                | N.A.            | N.A.                                          | 11.40   | 8.20                     |
| CLERICAL & ADMINISTRATIVE SUPPORT                           | 1,0      | 00 19.23               | N.A.            | N.A.                                          | 7.80    | 7.60                     |
| FIRST LINE SUPERVISORS, CLERICAL & ADMINISTRATIVE           | 23       | 10. 0.19               | 24.49           | 4.40                                          | 10.70   | 10.50                    |
| OTHER BANKING, SECURITY, FINANCE & CREDIT WORKERS           |          | 20 0.38                | N.A.            | N.A.                                          | 7.10    | 6.50                     |
| ORDER CLERKS, MATERIALS, MERCHANDISE & SERVICE              |          | 10 0.19                | 0.00            | 3.30                                          | 9.10    | 9.00                     |
| BOOKKEEPING, ACCOUNTING & AUDITING CLERKS                   | 83 2     | 10 4.04                | 11.60           | 45.05                                         | 8.60    | 8.40                     |
| BILLING, COST & RATE CLERKS                                 | 43       | 50 0.96                | 33.01           | 8.79                                          | 6.80    | 6.40                     |