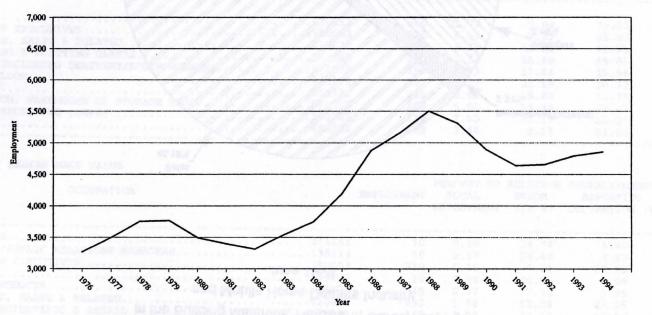

The annual average wage and salary employment in this industry grew dramatically between 1982 and 1988, adding 2,190 workers and reaching a high of 5,500 employees. This was a 66.1 percent total gain, or an average annual increase of 11 percent. However, the recessionary times hit the industry quite hard, with employment declining by 15.6 percent, or 860 workers, between 1988 and 1991. Since then, employment has shown a slight improvement, reaching 4,860 workers by 1994. Most of the employment in 1994 was concentrated in just two industry divisions: lumber and other building materials dealers, 50 percent; and hardware stores, 33 percent.