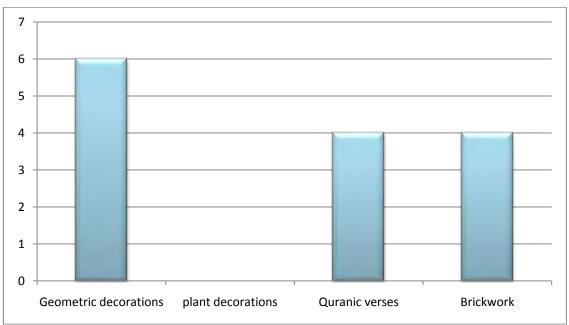

## Architectural Ornamentation

The ornamentation include epigraphs, verses of holy book, brickwork and geometric ornamentation and calligraphy. Arabesque designs are exclusive to Islam and are created from two elements; intertwined designs and vegetable schemes. Intertwined designs are essentially a showcase of geometric thought. While the vegetable schemes are a sign of attempts to outline weight, and since they are made up of intertwined shapes, it could be said that it has been inspired less from a real vegetable than a simply linear method (Imeni 2011).