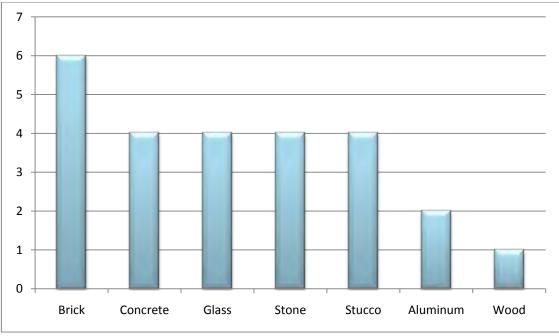

#### Materials

The materials used in the Islamic period buildings are rather diverse including bricks, chalk, tiles, stone, wood and glass. Initially raw adobe was used as the main material, then it was replaced by bricks and so far it has had the most usage in mosques. Also, chalk was used for the interior part of the mosques. And glass has had an important role in lighting the interior of the mosque and adding spirituality to it.