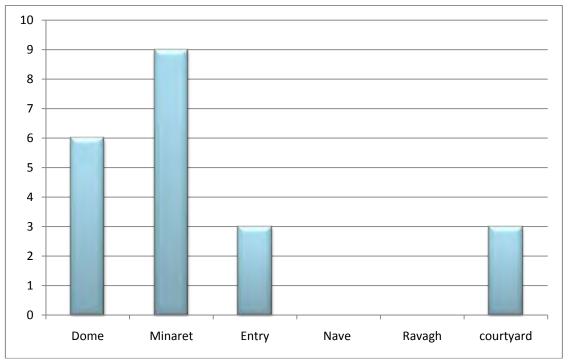

#### Architectural Elements

Every Islamic structure, such as a mosque, is composed of different spaces and sometimes it is possible that new spaces to be added as an addition to other structures.

Mian Sara (courtyard): is a characteristic of Islamic architecture. Most of the mosques, schools, and caravanserais, have a central courtyard or patio. Mian Sara had two important in the Islamic era: First, it could satisfy Muslim's need for a place to preform ablution and cleansing in the mosques. Second, it could separate the building from the noise and activity everyday life by putting the focus on the interior of the building.

Ravagh: Covered spaces that are placed around the mosque's apron or Mian sara. The entry of such spaces is towards the apron and connects the mosque's entry to the Shabestan or the vault.

Dome: A dome covering has numerous characteristics in Islamic architecture and has had more functions that any other covering.

Stellar Shabestan: They do not have much height and are usually placed around the domes. These Shabestans are designed in a way that they could be expanded or made smaller by adding or removing entries.

Minaret: Minaret or Minar means the place of light, and is used to refer to high buildings that were usually placed close to religious buildings such as mosques (Kiyani 2007). Before the emergence of Islam, minarets were built between the cities and fires were lit upon then, and they were called Guiding Towers. Later on that Islam became the dominant religion, minarets were built beautifully and a Mazene was placed on top of it (Maher Al-Naghsh 2001).

Entry: In Iranian architecture, the entry propylaeum and the finials were one of the distinct and essential visual elements. In such buildings, the attempt was that the entry be more striking in appearance compared to others around. The retreat in the doorway of the mosques invites people in and welcomes them.