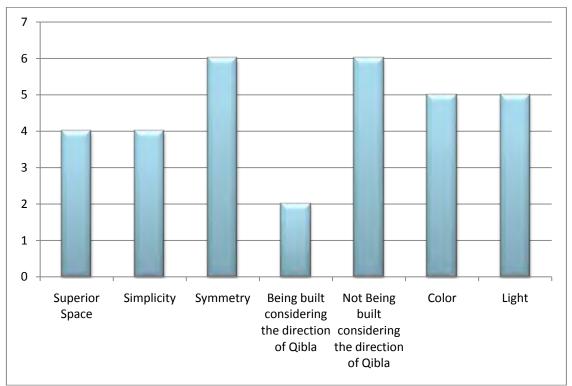

## Spiritual Foundations

It includes the following elements:

Space: The Muslim architect considers the rhyme of ascension in all his buildings and seeks to transcend from the earthly realm and reach a greater and more meaningful space and also free himself from the changes and evolutions of this world.

Shape: The universe is made up of a certain but unseen truth, and it will return to it. Shapes have always been in the perfect purity and perfection; It is this purity and perfection that attributes architecture with a metaphysical characteristic and brings it closer to the images of the other realm.

Symmetry: Symmetry in architecture is inspired by nature. Symmetry itself consists of two types: vertical and horizontal. In vertical symmetry the image of the building was created so using the waterfront, and in horizontal symmetry wall opposite to each other are identical.

The Orientation of the Mosque: The whole building is oriented towards Qibla. The rotation of Mosques towards the nearby rows comes from the same respect.

Lack of Orientation: In contrast to the general view that is oriented towards Qibla, the interior of the mosque is completely without orientation and intends to respect the lack of any visual discrimination in the mosque by either absolute plurality or absolute simplicity.

Color: Although the Muslim architect sees the visual meaning of colors but seeks other concepts beyond it. He demonstrates the total unity of space by the contrasting colors placed besides each other, and he is inspired by his worldview in such a use of colors. Professor Pope says so about colors: "In most of Islamic periods, the use of diverse and lively colors reached such a height and harmony that was never seen before. Such a severe dependence on colors is required by the outlook and the scenery" (Pourjafar 2011).

Light: Light enters the mosque through the use of glass in the windows and spirituality to the space.