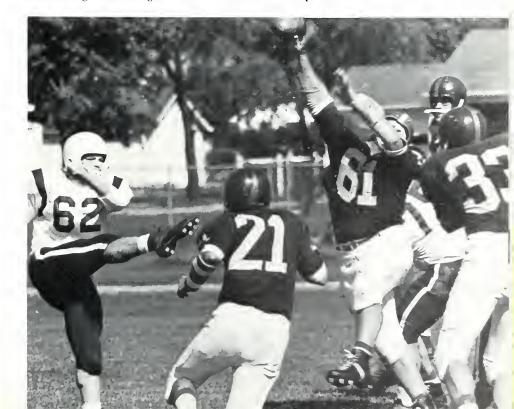

## FOOTBALL TROJANS BATTLE FOR BEST SEASON ON RECORD

FOOTBALL TEAM. First row: Tim Reeves, Wes Carlson, Bill Jones, Robert Ransbottom, Dave Cook, Willy Hunter, Tal Keenan, Robert Jackson, Bob Larson, Paul Warner, Dave Anderson, Gary Barber, Doyle Hayes. Second row: Coach Bob Devenport, Bob Klingel, Ben Mosher, Walt Campbell, Harry Moore, Chuck Sadler, Ken Walker, Ken Carpenter, Kermit Starkweather, Everett Myers, Sam Watne, Jim Evans, John Kunkler, Sam Delcamp. Third row: Bob Held, Jim Mathis, Bob Sponable, Doug Wood, Art Bakewell, Ken Flanigan, Don Burton, Steve Baker, Rudy Moberg, Stan Meyer, Dave Kastelein, Dan Kastelein, Dave Newson, Elmer Vogelsang, Dan Carpenter, Tom Eversden, Bob Seevers, Coach Jack King.

Taylor has the ball, but the Ravens are ready in this fumble-ridden game that kept the Trojans from an undefeated season.

Football, 1961. Proud Taylor fans watched a powerful Trojan squad fight its way to the best record in purple and gold gridiron history. Under the expert coaching of Bob Davenport, the Trojans scored eight victories and suffered only one loss. Bob Davenport's leadership ability earned him the title of Coach of the Year in the Hoosier College Conference.

Football, 1961. New honors and records were achieved by outstanding Taylor athletes. Dave Kastelein scored seventy-two points and gained the top position among Indiana scorers. Five Trojan men were named to the All-Conference team: Dave Kastelein, Ben Mosher, Stumpy Jackson, Everette Meyers, and Rudy Moberg.

Football, 1961. Memories of shouting fans in the rain, long hours spent on class floats, colorful half-time performances by the band and Taylorettes, temperamental Indiana weather at Homecoming, impromptu pep sessions in the court of the girls' dorm, the sweet taste of victory.