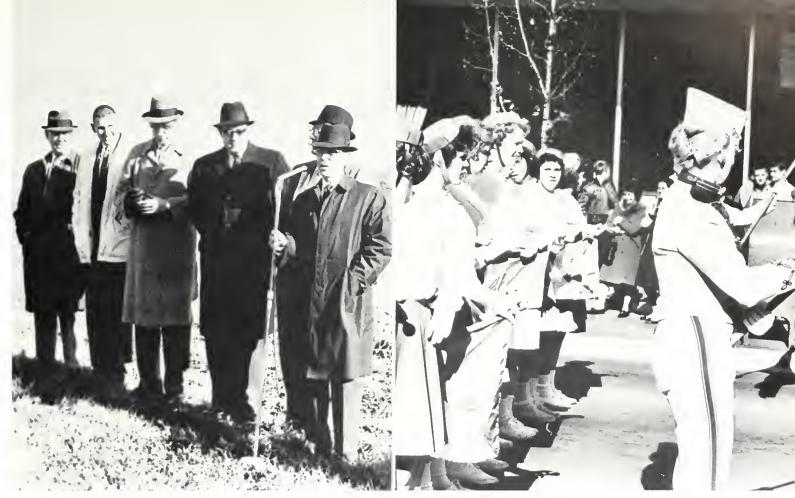

## TAYLOR DAY IN FORT WAYNE CITY WELCOMES STUDENTS WITH WORDS IN THE SKY

FORT WAYNE AND TAYLOR OFFICIALS participate in ceremonies at the new campus site: Dar Eshelman, Chairman of Taylor Day; George Bradley, President of Jaycees; Lester Gerig, Community Campaign Chairman; B. Joseph Martin, President; John R. Worthman, donor of part of campus site.

TAYLORETTES line up in front of the buses to lead the parade in downtown Fort Wayne.

Fort Wayne Day, a promise for the future of Taylor University. The city offered a bus cavalcade, a parade, a motorcycle police escort, a "Welcome Taylor" banner streaming from the tail of a private airplane, decorated store windows to welcome the school back. A holiday for Fort Wayne and for Taylor.

First stop—the new campus site. Dedication ceremonies, a welcome from Fort Wayne officials, free ice-cold drinks in the icy cold outdoors, a parade gowntown with band and Taylorettes, a shopping spree with silver dollars, a sack lunch. Climaxing the activities, a victory over Defiance at Northrop Field. Taylor University, responding to a Fort Wayne welcome.