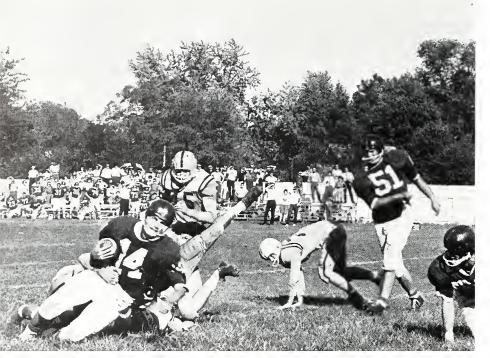

### TAYLOR HANOVER

Alumni and friends returning to campus for Home-coming activities watched this battle through a wall of steady rain. Jim Evans, sophomore sub-quarterback for Ben Mosher, played through the mud for the first Trojan TD, and Kermit Starkweather added the other six points. Ken Flanigan connected for both the extra points. Queen Adrien and her court viewed the game through closed convertibles, and the pre-game parade as well as the half-time performance by the marching band were cancelled because of the downpour.

## 14 TAYLOR7 DEFIANCE

Climaxing the activities for Ft. Wayne day, the Trojans added another exciting victory before a large crowd of Taylor students and visitors at Northrop Field in Ft. Wayne. Taylor always led the scoring, but Defiance's persistent pass attack threatened the slim lead several times. Kastelein and Starkweather made the first two Trojan scores, with Ken Flanigan connecting for both PAT's. Walt Campbell recovered a Defiance fumble in the end zone for six more points, and Ken Carpenter ran 43 yards after nabbing a pass from Bill Jones for the final Trojan TD. A fine half-time performance by the band and Taylorettes added color and excitement to the holi-