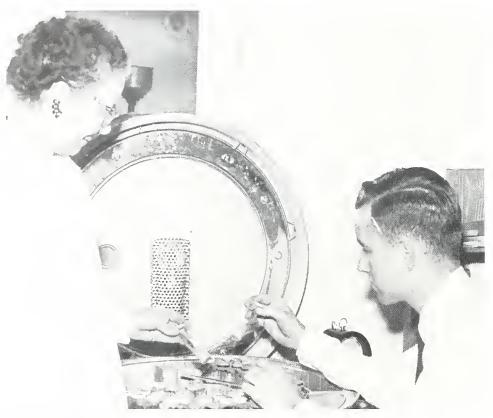

### SCIENTIFIC METHOD IS APPLIED TO LIFE AND ELEMENTS

Science is the thing. Biology and Chemistry professors and students seek knowledge in life and in elements. Miss Vida Wood experiments with fruit flies to determine the effects of radiation. Examinations in Life Science have made Professor Terman famous, in one way or another. Birdology (still called ornithology by a few people), taught by Miss Poe, attracts elementary education majors in large numbers. Professor Krueger is qualitatively and quantitatively presiding over the Chemistry labs, and Dr. Lee is the teacher of the unique Saturday class on campus. Dissecting and weighing, microscopes and binoculars, labs and field trips, chemistry and biology.