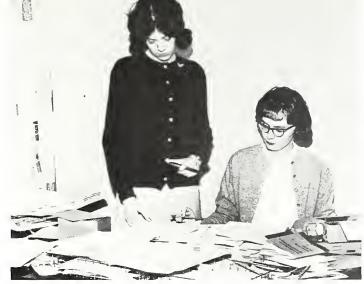

LITERARY EDITOR Gini Doctor checks copy with Editor Fran Woy.

PHOTOGRAPHY EDITOR Herb Hall and Art Editor Jill Schoemaker decide which proofs to print.

GEM STAFF MEMBERS, Seated: Mary Lynn Widick, Arda Fuller, Lois Grimes, Barb Sutton, Harriet Smith. Standing: Judy Hutchison, Linda Larson, Darlene Yarian, Bob Henning, Marsha Ecklund, Janet English, Susan Miller, Lois Hansen, Juanita Krueger, Jim Hamilton.