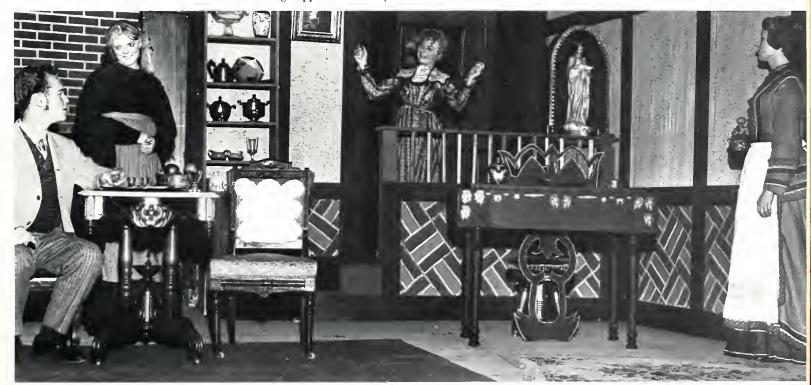

LACHIE reluctantly poses for a picture as his hospital mates try to relieve their curiosity about what is worn under kilts, in the production of Hasty Heart.

ALBERT is here for a visit, causing happiness for Emily and Louisa, but distrust from Ellen, in Ladies in Retirement.

EMILY AND LOUISA invite humor and pathos as the blithly state, "We can take care of ourselves," in Ladies in Retirement.

ELLEN CREED AND LEONORA FISKE display the affection that soon must be overcome by duty in Ladies in Retirement.

Trojan Players. Fourth Wednesday of the month in E-25. Learning more about drama—avant garde playwrights, what is new on Broadway, the history of the American musical. Ten points to become a member. Act in a play, work on a crew. Production extras this year included the television production of Which Way to Boston?, Tom Schlee's production of e. e. cummings' santa claus, a special presentation of A Christmas Carol by Mississenewa high school students. Cast and crew parties in the Scene Shop, striking sets in the wee hours of the morning, new tennis shoes for Prof, make-shift stages in Wisconsin Lounge and Attica, a surprise reception for Dr. Young, a wider improved stage in Shreiner. All memories of a year of Taylor theater experience.

Ladies in Retirement by Edward Percy and Reginald Denham. Melodrama makes its debut at Taylor. Suspense, humor, and excitement in a drama showing the effect of murder on the mind of a good person. James Young, director. Janette Lister as Ellen Creed, the murderess. Leona Lewis and Anna Ruth Lybrand as her pathetic sisters. "We can take care of ourselves." Judy Cook, wearing a red wig, murdered at her piano. Ed Terdal, as the sissified Albert, flirting with the kitchen