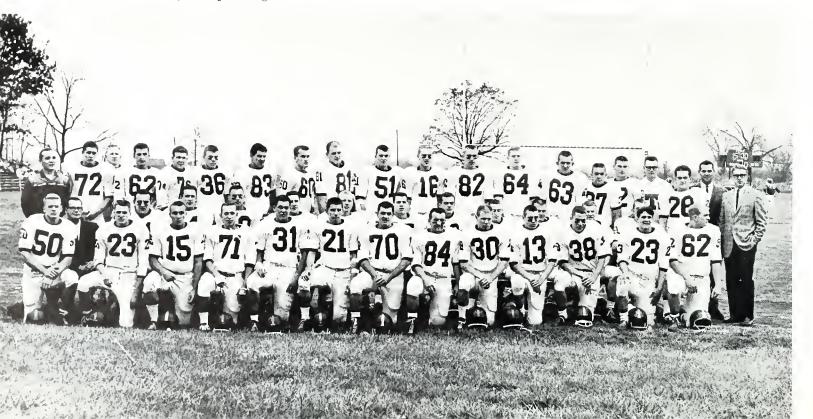

## FOOTBALL TROJANS BATTLE FOR BEST SEASON ON RECORD

FOOTBALL TEAM. First row: Tim Reeves, Wes Carlson, Bill Jones, Robert Ransbottom, Dave Cook, Willy Hunter, Tal Keenan, Robert Jackson, Bob Larson, Paul Warner, Dave Anderson, Gary Barber, Doyle Hayes. Second row: Coach Bob Devenport, Bob Klingel, Ben Mosher, Walt Campbell, Harry Moore, Chuck Sadler, Ken Walker, Ken Carpenter, Kermit Starkweather, Everett Myers, Sam Watne, Jim Evans, John Kunkler, Sam Delcamp. Third row: Bob Held, Jim Mathis, Bob Sponable, Doug Wood, Art Bakewell, Ken Flanigan, Don Burton, Steve Baker, Rudy Moberg, Stan Meyer, Dave Kastelein, Dan Kastelein, Dave Newson, Elmer Vogelsang, Dan Carpenter, Tom Eversden, Bob Seevers, Coach Jack King.