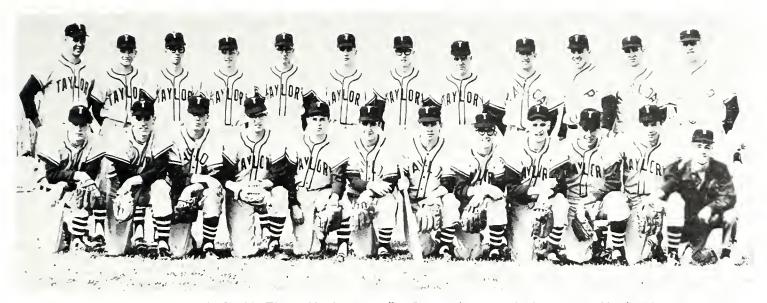

## BASEBALL SPRING BRINGS FAIR WEATHER AND OUTDOOR SPORTS

DAVE COOK scratches his head as he's called safe at first.

BASEBALL TEAM. Kneeling: Jim Mathis, Tim Burkholder, Bill Wiley, Loren Skinner, Frank Sharp, Jim Hubbard, Willy Hunter, Dave Golden, Ben Mosher, Jim Miller, Dave Bingeman, Larry Wert. Standing: Coach Jack King, Bob Duehardt, Tony Ladd, Larry Winterholter, Lee DeTurk, Jim Evans, Irv Johnson, Jim McCallum, Louis Luttrell, Thor Foss, Jim Brown, Rudy Moberg.