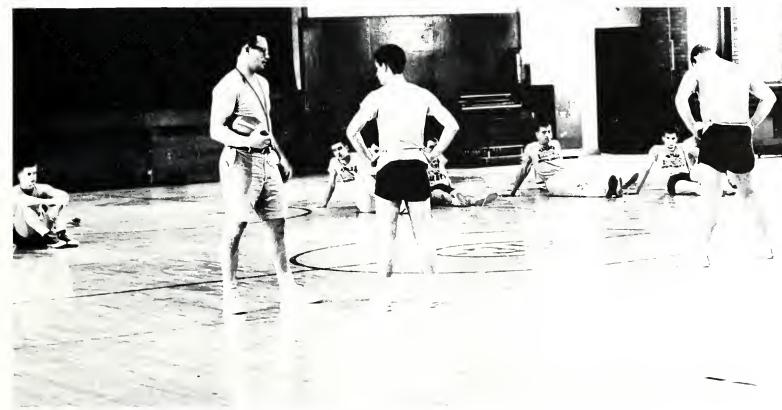

JANET BENNING
B.S.
Instructor of Physical Education

FOOTBALL at the sidelines and on the field is directed by Bob Davenport.

Physical participation and exercise aid mental stimulation and make the student a better developed and thus a better educated person. Coach Odle rushes from responsibility for Venture for Victory to listen to plans for the County Fair to basketball practice. Coach Glass adds something to his head that is not mental, while leading the B team through a season with only three losses. Coach King directs the baseball team in a spring where practice is not so difficult as usual. In the girls' department, Miss Benning coaches Trojanes and directs classes where better-than-average grades are earned through better-than-average participation. Gym suits and equipment, good weather and auxiliary gym. Physical development emphasized.

## PHYSICAL EDUCATION PHYSICAL FITNESS MEANS GREATER MENTAL FITNESS

COACH DAVENPORT explains the next activity during a rest break in his Physical Education class.

FREEMAN BURKHALTER
Ph.D.
Visiting Professor of Music