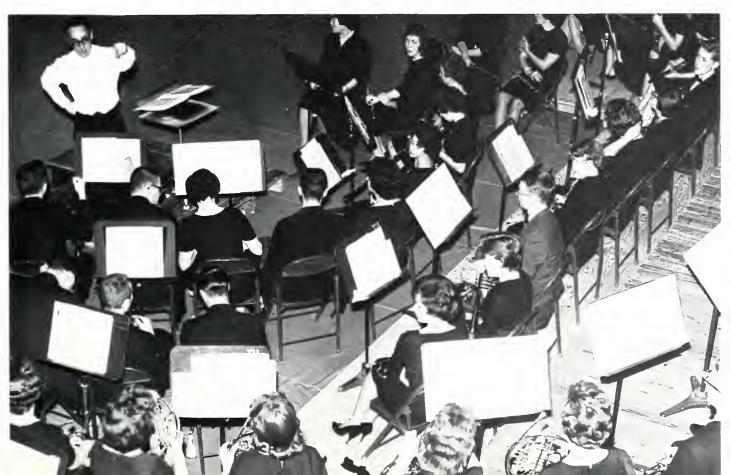

DALE SHEPFER
Assistant Professor of Music and Director of the Band

# SYMPHONIC BAND MOOD AND MUSIC ARE CREATED IN MARCH AND IN CONCERT

MARCHING BAND AND TAYLORETTES form a stirrup to carry through a Wild West theme at football half-time.

TAYLORETTES form the traditional T. They performed in gay purple and gold with the marching band at football and basket-ball games.

 $\mathit{DALE}$   $\mathit{SHEPFER}$  directs the rehearsal with as much precision as he directs the concert,

Symphonic Band goes from half-time marching shows to formal concerts. Marching band enhanced this year by baton-twirling Taylorettes. Pep band for basketball games. An excellent performance at Fort Wayne, but only rain at Homecoming. Music and movement combined for effect. From gray and gold uniforms to heels and dress coats. Winter and spring concerts, Professor Shepfer directing. "Parade of Charioteers" from *Ben-Hur*. Witnessing through music.

OFFICERS OF BAND. First row: Barbara Abbey, Co-Chaplain; Sue Rusenacht, Social Co-Chairman; Marsha Eklund, Librarian; Marceil Polk, Secretary; Sara Guynn, Librarian; Dee Ann Rupp, Assistant Secretary. Second row: Dale Senseman, Co-Chaplain; Art Deyo, President; Sterling Davis, Technical Chairman; Herb Hall, Vice President and Band Manager; Bruce Konya, Social Co-Chairman.