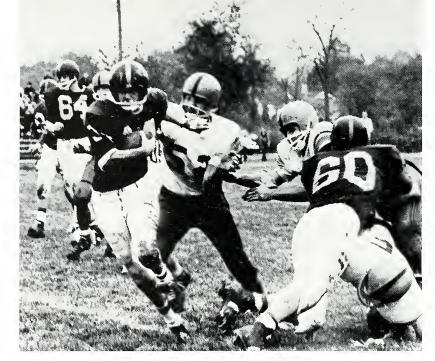

Robert (Stumpy) Jackson, co-captain

Ben Mosher, co-captain

Franklin tacklers bring down quarterback Ben Mosher from behind.

Kermit Starkweather goes over the top to avoid