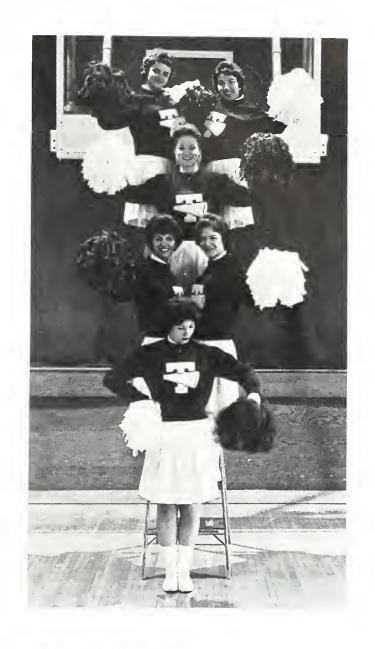

Cheerleaders Dottye Hess and Joan Bragan join the others in directing the school spirit of the fans.

13

e entertainment at Fort Wayne.

Cheerleaders with "the new look" lead fans in this pep rally in front of Morris Hall.