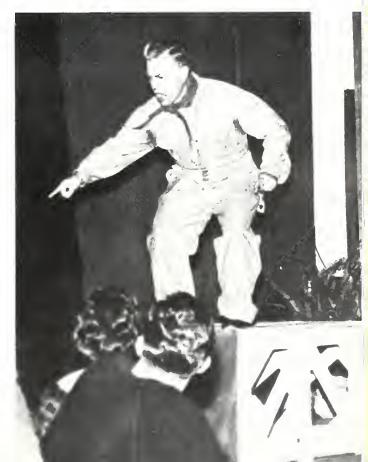

"Lift up your eyes, and look . . ." And Taylor students responded to the call and the warning "We dare not wait" during annual Missionary Conference sponsored by Ambassadors for Christ. Dr. Charles Woodbridge; Bible teacher from Word of Life camps in New York, and the Reverend Donald Ward, missionary to Palestine, offered the challenge to renew missionary vision and personal dedication.

Vivid impressions of the three-day conference remain. The Reverend Ward in full Arabian dress telling of the culture and needs of the people that have become his. Dr. Woodbridge daring students to practically memorize the New Testament in three years. Informal discussion sessions in Campbell lounge. Decisions made for eternity.