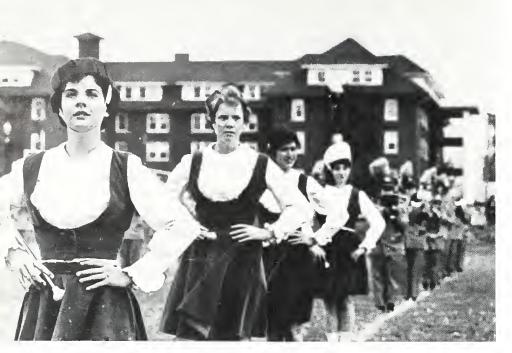

# SYMPHONIC BAND MOOD AND MUSIC ARE CREATED IN MARCH AND IN CONCERT

MARCHING BAND AND TAYLORETTES form a stirrup to carry through a Wild West theme at football half-time.

TAYLORETTES form the traditional T. They performed in gay purple and gold with the marching band at football and basket-ball games.

 $\mathit{DALE}$   $\mathit{SHEPFER}$  directs the rehearsal with as much precision as he directs the concert,

Symphonic Band goes from half-time marching shows to formal concerts. Marching band enhanced this year by baton-twirling Taylorettes. Pep band for basketball games. An excellent performance at Fort Wayne, but only rain at Homecoming. Music and movement combined for effect. From gray and gold uniforms to heels and dress coats. Winter and spring concerts, Professor Shepfer directing. "Parade of Charioteers" from *Ben-Hur*. Witnessing through music.