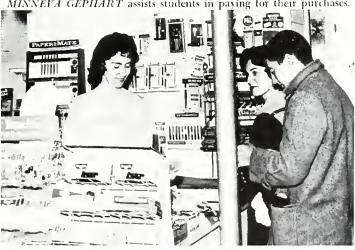

BOOKS, BOOKS. Mr. and Mrs. Loewen help students in selection of required and non-required reading.

Textbooks and ball point pens and Taylor sweat shirts and paper-back books. Poster paper and popcorn and crackers and candy. And please leave your textbooks on the shelves outside. Be sure to mark your name off the textbook order list. Clothes to be cleaned and pictures to be developed may be left here. Bookstore is under university supervision. Mr. Loewen, bookstore manager, a specialist in Sociology books. If you do not see what you want, ask for it.

MR. WILLIAM LOEWEN, bookstore manager, and Mrs. Loewen, assistant bookstore manager, check catalogues to determine orders.

MINNEVA GEPHART assists students in paying for their purchases.

DINING HALL CREW. Geneva White, Peter Guarneri, Viola Burkett, Michael Kegg, Allie Walker, Ruby Crull, Aubery Wilds, Ruth Huntzinger, Thelma Patton, Patsy Thornbrugh, Goldie Eck, Mary Rains, Joe Biermann, Dorothy Gavin, Mary Poling, Della Strausbaugh, Tom Casom, Veronica McCarney.