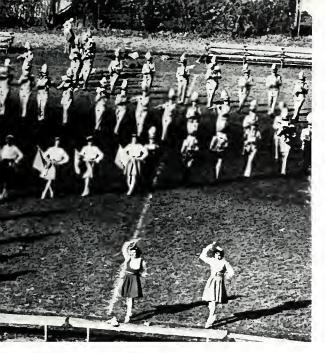

DALE SHEPFER
Assistant Professor of Music and Director of the Band

# SYMPHONIC BAND MOOD AND MUSIC ARE CREATED IN MARCH AND IN CONCERT

MARCHING BAND AND TAYLORETTES form a stirrup to carry through a Wild West theme at football half-time.

TAYLORETTES form the traditional T. They performed in gay purple and gold with the marching band at football and basket-ball games.

 $\mathit{DALE}$   $\mathit{SHEPFER}$  directs the rehearsal with as much precision as he directs the concert,

Symphonic Band goes from half-time marching shows to formal concerts. Marching band enhanced this year by baton-twirling Taylorettes. Pep band for basketball games. An excellent performance at Fort Wayne, but only rain at Homecoming. Music and movement combined for effect. From gray and gold uniforms to heels and dress coats. Winter and spring concerts, Professor Shepfer directing. "Parade of Charioteers" from *Ben-Hur*. Witnessing through music.

OFFICERS OF BAND. First row: Barbara Abbey, Co-Chaplain; Sue Rusenacht, Social Co-Chairman; Marsha Eklund, Librarian; Marceil Polk, Secretary; Sara Guynn, Librarian; Dee Ann Rupp, Assistant Secretary. Second row: Dale Senseman, Co-Chaplain; Art Deyo, President; Sterling Davis, Technical Chairman; Herb Hall, Vice President and Band Manager; Bruce Konya, Social Co-Chairman.