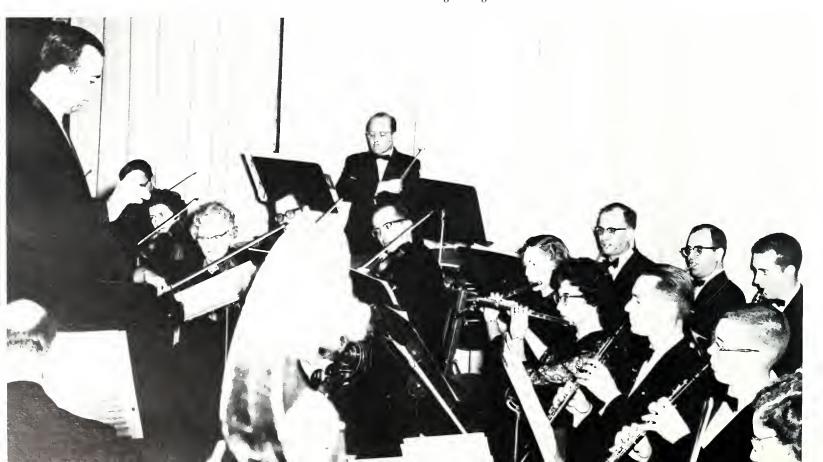

DALE SHEPFER
Assistant Professor of Music and Director of the Band

# SYMPHONIC BAND MOOD AND MUSIC ARE CREATED IN MARCH AND IN CONCERT

MARCHING BAND AND TAYLORETTES form a stirrup to carry through a Wild West theme at football half-time.

TAYLORETTES form the traditional T. They performed in gay purple and gold with the marching band at football and basket-ball games.

 $\mathit{DALE}$   $\mathit{SHEPFER}$  directs the rehearsal with as much precision as he directs the concert,

Symphonic Band goes from half-time marching shows to formal concerts. Marching band enhanced this year by baton-twirling Taylorettes. Pep band for basketball games. An excellent performance at Fort Wayne, but only rain at Homecoming. Music and movement combined for effect. From gray and gold uniforms to heels and dress coats. Winter and spring concerts, Professor Shepfer directing. "Parade of Charioteers" from *Ben-Hur*. Witnessing through music.

OFFICERS OF BAND. First row: Barbara Abbey, Co-Chaplain; Sue Rusenacht, Social Co-Chairman; Marsha Eklund, Librarian; Marceil Polk, Secretary; Sara Guynn, Librarian; Dee Ann Rupp, Assistant Secretary. Second row: Dale Senseman, Co-Chaplain; Art Deyo, President; Sterling Davis, Technical Chairman; Herb Hall, Vice President and Band Manager; Bruce Konya, Social Co-Chairman.