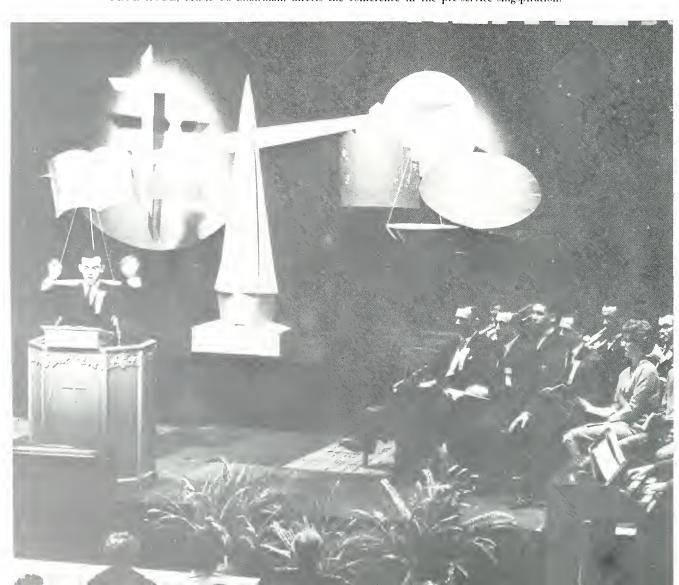

### AMBASSADORS FOR CHRIST PRESENT 'WE DARE NOT WAIT'

 $DR.\ WOODBRIDGE$  and Ben Mosher discuss the proceedings of the conference after the evening service.

REVEREND WARD meets with students in Campbell Lounge for informal discussion.

"Lift up your eyes, and look . . ." And Taylor students responded to the call and the warning "We dare not wait" during annual Missionary Conference sponsored by Ambassadors for Christ. Dr. Charles Woodbridge; Bible teacher from Word of Life camps in New York, and the Reverend Donald Ward, missionary to Palestine, offered the challenge to renew missionary vision and personal dedication.

Vivid impressions of the three-day conference remain. The Reverend Ward in full Arabian dress telling of the culture and needs of the people that have become his. Dr. Woodbridge daring students to practically memorize the New Testament in three years. Informal discussion sessions in Campbell lounge. Decisions made for eternity.