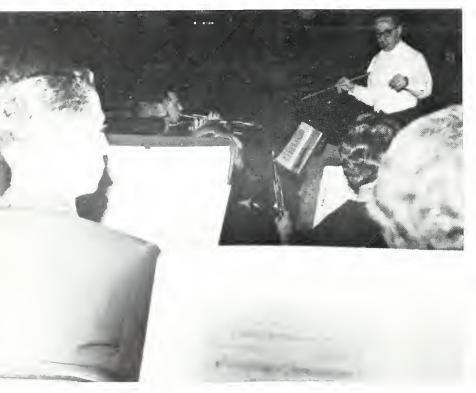

DALE SHEPFER
Assistant Professor of Music and Director of the Band

# SYMPHONIC BAND MOOD AND MUSIC ARE CREATED IN MARCH AND IN CONCERT

MARCHING BAND AND TAYLORETTES form a stirrup to carry through a Wild West theme at football half-time.

TAYLORETTES form the traditional T. They performed in gay purple and gold with the marching band at football and basket-ball games.

 $\mathit{DALE}$   $\mathit{SHEPFER}$  directs the rehearsal with as much precision as he directs the concert,

Symphonic Band goes from half-time marching shows to formal concerts. Marching band enhanced this year by baton-twirling Taylorettes. Pep band for basketball games. An excellent performance at Fort Wayne, but only rain at Homecoming. Music and movement combined for effect. From gray and gold uniforms to heels and dress coats. Winter and spring concerts, Professor Shepfer directing. "Parade of Charioteers" from *Ben-Hur*. Witnessing through music.