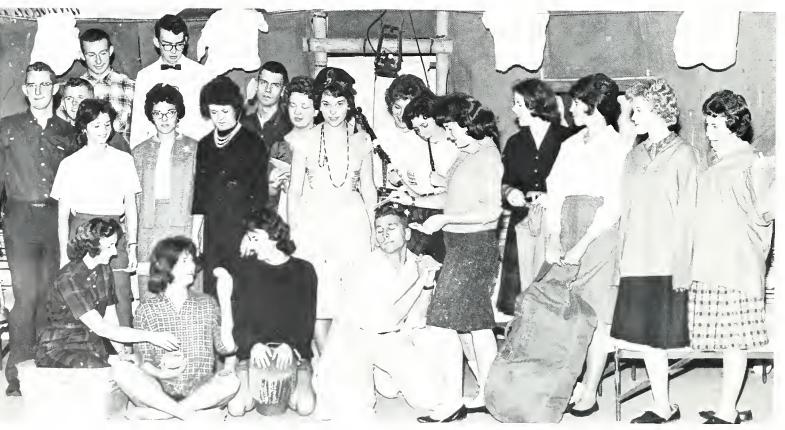

#### **GEM**

### WORDS AND PICTURES BECOME 200 PAGES OF HISTORY

GEM CORE STAFF. Seated: Sally Verrill, Activities Editor; Karen Whiteman, Sports Editor; Carol Ellis, Academic Editor; Gini Doctor, Literary Editor; Marthena Rawlings, Staff Editor. Standing: Paul Nelson, Business Manager; Carol Vesa, Index Editor, Mary Ellen Matthews, Club Editor; Fran Woy, Editor.

A pictorial book, a public relations tool, a means of student development. Are we going to have a year-book this year, Fran? Pizza with special invited guests. Who's Who, first pictures planned, last pictures taken. Pictures from Peoples, given out at supper and the money to straighten out. Herb in the darkroom, Jill with the cropper and orange pencil, Gini looking for information and writing up recitals, Paul with the bills, Fran refusing to panic, and advisor Will Cleveland getting gray hairs. All of this just to produce two hundred pages of words and pictures. Completed book makes the work worthwhile, we hope.