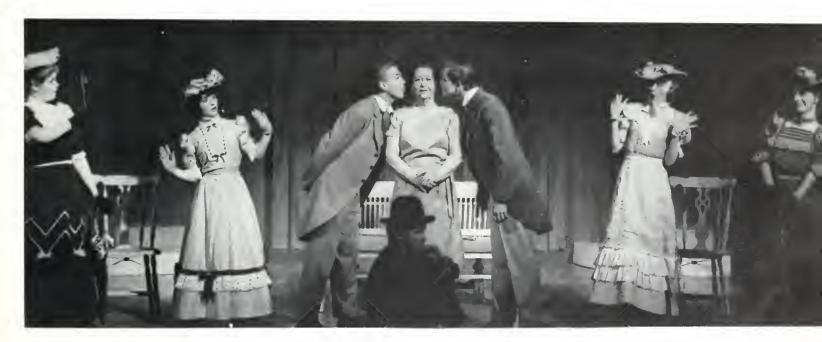

Ladies in Retirement by Edward Percy and Reginald Denham. Melodrama makes its debut at Taylor. Suspense, humor, and excitement in a drama showing the effect of murder on the mind of a good person. James Young, director. Janette Lister as Ellen Creed, the murderess. Leona Lewis and Anna Ruth Lybrand as her pathetic sisters. "We can take care of ourselves." Judy Cook, wearing a red wig, murdered at her piano. Ed Terdal, as the sissified Albert, flirting with the kitchen

maid. A warm, realistic living-room set to add atmosphere to a tense drama.

The Importance of Being Ernest by Oscar Wilde. British accents and a stylized presentation polished the production of Wilde's comedy of manners. Director Gladys Greathouse; designer, James Young. Confusion and hilarity reign as the suave Algy (Lane Dennis) and his friend Mr. Worthington (Bob Finch) both assume the magical name of Ernest to win the love of the innocent Cecily (Barbara Inglis) and the not-so-innocent Gwendolyn (Wanda Whalen). "Lane, tomorrow I'm going bumberying." Green and blue color scheme even included cucumber sandwiches.