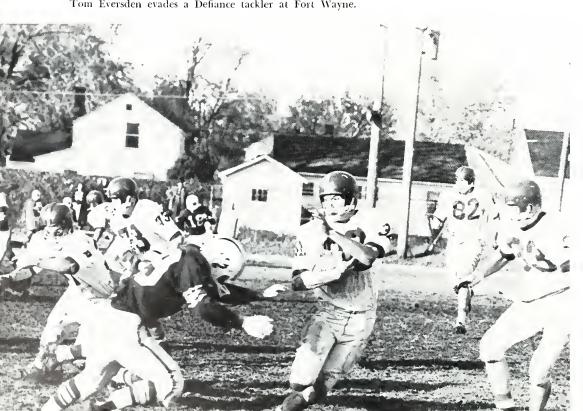

Tom Eversden evades a Defiance tackler at Fort Wayne.

Quick defensive

lanchester defenders

Dave Kastelein breaks away from Defiance tacklers at Fort Wayne to pick up yardage.