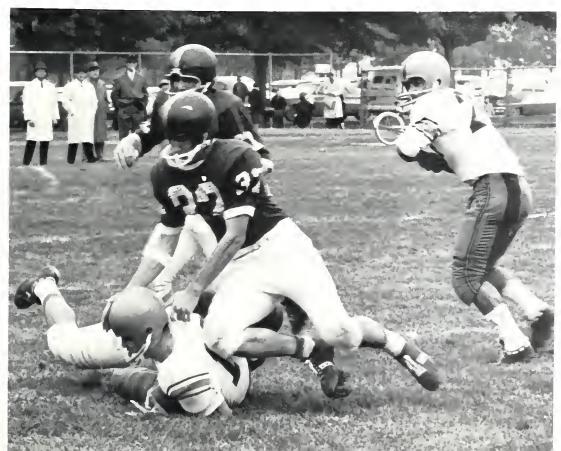

Taylor has the ball, but the Ravens are ready in this fumble-ridden game that kept the Trojans from an undefeated season.

Football, 1961. Proud Taylor fans watched a powerful Trojan squad fight its way to the best record in purple and gold gridiron history. Under the expert coaching of Bob Davenport, the Trojans scored eight victories and suffered only one loss. Bob Davenport's leadership ability earned him the title of Coach of the Year in the Hoosier College Conference.

Football, 1961. New honors and records were achieved by outstanding Taylor athletes. Dave Kastelein scored seventy-two points and gained the top position among Indiana scorers. Five Trojan men were named to the All-Conference team: Dave Kastelein, Ben Mosher, Stumpy Jackson, Everette Meyers, and Rudy Moberg.

Football, 1961. Memories of shouting fans in the rain, long hours spent on class floats, colorful half-time performances by the band and Taylorettes, temperamental Indiana weather at Homecoming, impromptu pep sessions in the court of the girls' dorm, the sweet taste of victory.