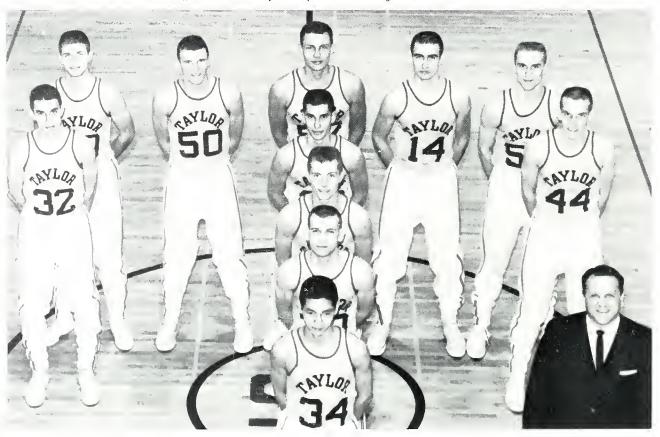

BASKETBALL TEAM. Across: Lee DeTurk, Dave Brennan, Ray Durham, Maurice Paul, Tim Diller, Dave Kastelein, Tim Burkholder. Front to back: Billy Hwang, Don Schwarzkopf, Larry Winterholter, Jim Miller. Coach: Don Odle.