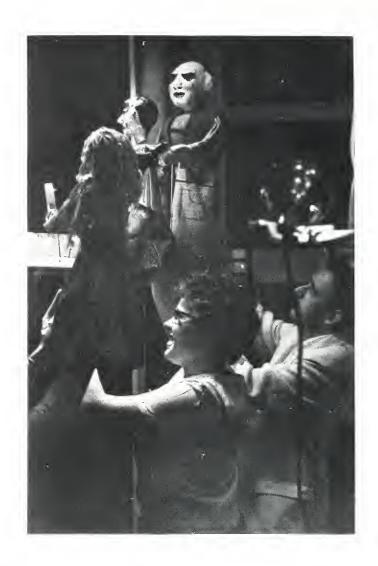

Trojan Players. Fourth Wednesday of the month in E-25. Learning more about drama—avant garde playwrights, what is new on Broadway, the history of the American musical. Ten points to become a member. Act in a play, work on a crew. Production extras this year included the television production of Which Way to Boston?, Tom Schlee's production of e. e. cummings' santa claus, a special presentation of A Christmas Carol by Mississenewa high school students. Cast and crew parties in the Scene Shop, striking sets in the wee hours of the morning, new tennis shoes for Prof, make-shift stages in Wisconsin Lounge and Attica, a surprise reception for Dr. Young, a wider improved stage in Shreiner. All memories of a year of Taylor theater experience.

Ladies in Retirement by Edward Percy and Reginald Denham. Melodrama makes its debut at Taylor. Suspense, humor, and excitement in a drama showing the effect of murder on the mind of a good person. James Young, director. Janette Lister as Ellen Creed, the murderess. Leona Lewis and Anna Ruth Lybrand as her pathetic sisters. "We can take care of ourselves." Judy Cook, wearing a red wig, murdered at her piano. Ed Terdal, as the sissified Albert, flirting with the kitchen

maid. A warm, realistic living-room set to add atmosphere to a tense drama.

The Importance of Being Ernest by Oscar Wilde. British accents and a stylized presentation polished the production of Wilde's comedy of manners. Director Gladys Greathouse; designer, James Young. Confusion and hilarity reign as the suave Algy (Lane Dennis) and his friend Mr. Worthington (Bob Finch) both assume the magical name of Ernest to win the love of the innocent Cecily (Barbara Inglis) and the not-so-innocent Gwendolyn (Wanda Whalen). "Lane, tomorrow I'm going bumberying." Green and blue color scheme even included cucumber sandwiches.

The Hasty Heart by John Patrick. Lachie, a wounded Scottish soldier, discovers the value of friendship and understanding. Mrs. G, director; Prof, technical designer. Formal opening in Shieiner on Thursday evening. Ken Blackwell with a Scottish brogue, Allen Goetcheus with a cockney accent. Yank and his "Genesis, Exodus, Leviticus . . ." Blossom and his beads. "How do you manage these mosquito nets?" A birthday party, a broken camera, a hasty decision, reconciliation. What was under that kilt, anyway?