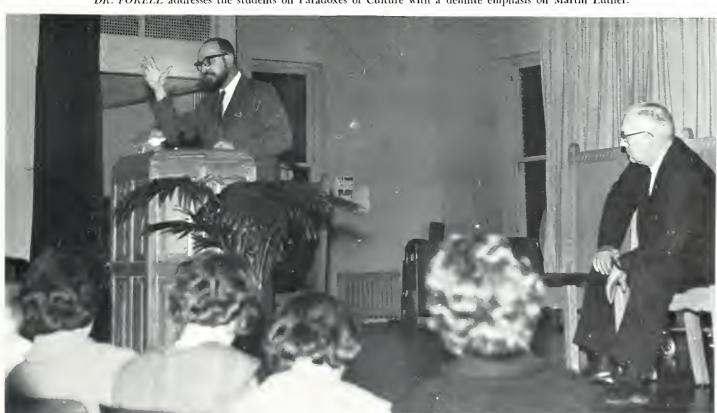

## PHILOSOPHY AND RELIGION THE BASIC ISSUES OF LIFE ARE QUESTIONED AND DEBATED

To discover the meaning of life and man's responsibility to the world of which he finds himself a part. Dr. Thompson inspires Christian Beliefs in the student teachers and becomes the college pastor in Sunday evening services. Professor Carter is known for his introductions in chapel and for his love of a good discussion any time. Leading the singing in chapel, and Old Testament Literature are specialties of Professor Luthy. Professor Heath brings church history to life and supervises Christian education field work. Religion forum leatured Dr. Forell, an authority on Martin Luther, and Reade Lectures Series brought Dr. Cannon from Emory Theological Seminary. Biblical literature, missions, Christian education, theology.

JUNIOR CLASS, directed by Dale Senseman, prays and sings together.

COMMUNION SERVICE is directed by faculty members at the traditional partaking of the Lord's Supper before the Christmas holidays.

DR. FORELL addresses the students on Paradoxes of Culture with a definite emphasis on Martin Luther.