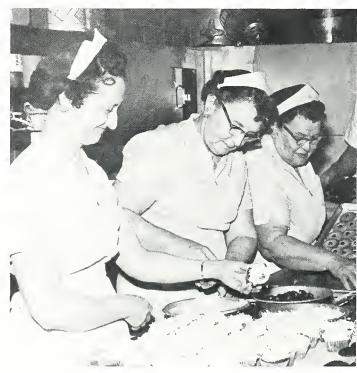

### DINING HALL EATING IS A SCRAMBLE THREE TIMES A DAY

Eating and waitressing and working the line. Meal ticket numbers and choice of two menus. Three meals a day to prepare and to eat. Banquets to schedule, to cook, and to serve. Cheesecake and bread pudding, swiss steak and pork casserole. Buffets twice a year with all you can eat. Joe in the kitchen to supervise. Traditions of chili on Sunday, pizza on Thursday, meat loaf on Monday, and everything on Saturday. Announcements, song, prayer, scramble. It doesn't matter which way you pass it as long as it all goes the same way. Please pass plates around on Wednesday and Friday nights. What is your major and where are you from? Two waters and a second cup of coffee, please. Chocolate ice cream with pineapple topping. The door opens. Another scramble.

 $\it CUPCAKES$   $\it SUPREME$  are prepared by industrious cooks as dessert for supper.

DOUBLE LINES present double decisions for hungry students. Shall I eat a hot lunch and gain weight, or a sandwich and be finished in a hurry?