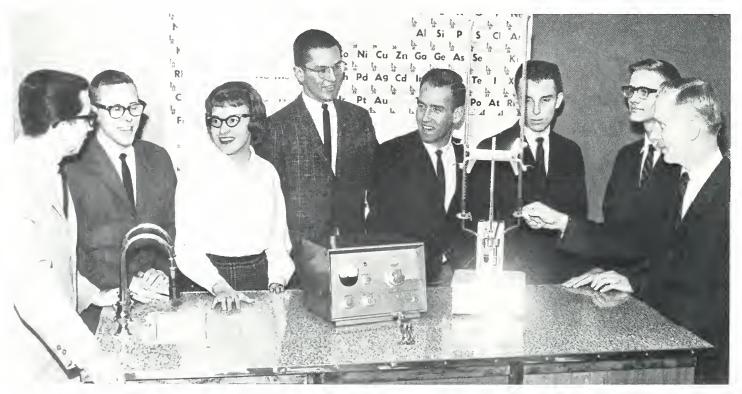

GORDON M. KRUEGER A.M. Associate Professor of Chemistry

SCIENCE CLUB OFFICERS. Roger Roth, President; Gary Petzold, Vice President; Penny Procuniar, Social Chairman; Burt Lundquist, Chemistry; Ray Eicher, Biology; Dave Powell, Mathematics; Peter Valberg, Physics; Dr. Elmer Nussbaum, Advisor.