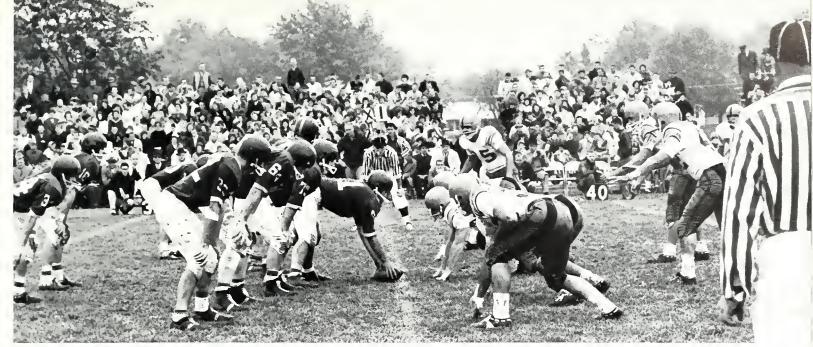

## FOOTBALL TROJANS BATTLE FOR BEST SEASON ON RECORD

FOOTBALL TEAM. First row: Tim Reeves, Wes Carlson, Bill Jones, Robert Ransbottom, Dave Cook, Willy Hunter, Tal Keenan, Robert Jackson, Bob Larson, Paul Warner, Dave Anderson, Gary Barber, Doyle Hayes. Second row: Coach Bob Devenport, Bob Klingel, Ben Mosher, Walt Campbell, Harry Moore, Chuck Sadler, Ken Walker, Ken Carpenter, Kermit Starkweather, Everett Myers, Sam Watne, Jim Evans, John Kunkler, Sam Delcamp. Third row: Bob Held, Jim Mathis, Bob Sponable, Doug Wood, Art Bakewell, Ken Flanigan, Don Burton, Steve Baker, Rudy Moberg, Stan Meyer, Dave Kastelein, Dan Kastelein, Dave Newson, Elmer Vogelsang, Dan Carpenter, Tom Eversden, Bob Seevers, Coach Jack King.

Taylor has the ball, but the Ravens are ready in this fumble-ridden game that kept the Trojans from an undefeated season.

Football, 1961. Proud Taylor fans watched a powerful Trojan squad fight its way to the best record in purple and gold gridiron history. Under the expert coaching of Bob Davenport, the Trojans scored eight victories and suffered only one loss. Bob Davenport's leadership ability earned him the title of Coach of the Year in the Hoosier College Conference.