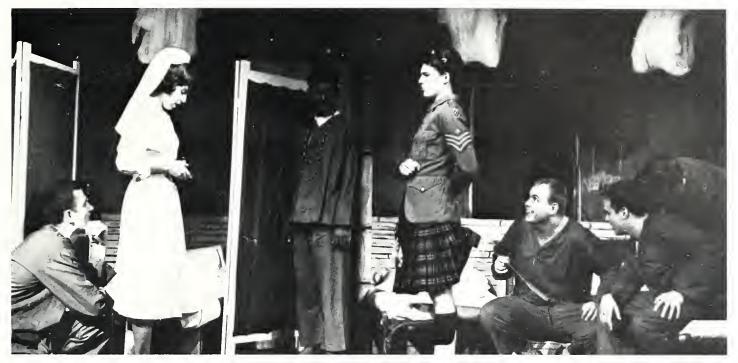

LACHIE reluctantly poses for a picture as his hospital mates try to relieve their curiosity about what is worn under kilts, in the production of Hasty Heart.

ALBERT is here for a visit, causing happiness for Emily and Louisa, but distrust from Ellen, in Ladies in Retirement.

The Hasty Heart by John Patrick. Lachie, a wounded Scottish soldier, discovers the value of friendship and understanding. Mrs. G, director; Prof, technical designer. Formal opening in Shieiner on Thursday evening. Ken Blackwell with a Scottish brogue, Allen Goetcheus with a cockney accent. Yank and his "Genesis, Exodus, Leviticus . . ." Blossom and his beads. "How do you manage these mosquito nets?" A birthday party, a broken camera, a hasty decision, reconciliation. What was under that kilt, anyway?