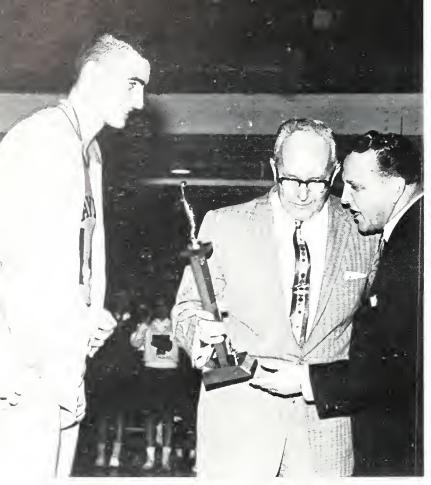

# BASKETBALL HOOSIER HYSTERIA LEADS TROJANS TO SECOND PLACE IN HCC

MAURICE PAUL, "Moose," leads the Trojans through the cheerleaders' yells and onto the floor in expectation of another Taylor victory.

TIM DILLER accepts the Most Valuable Player trophy in the Taylor Tourney from Dr. Martin and Coach Odle.

Taylor cagers finished the 1962 basketball season with a successful 21-7 record. Coach Odle's Trojans earned second place in the Hoosier College Conference and were invited to participate in the NAIA playoffs. An average of 84 points per game was poured in by the Taylor quintet, with Durham's 18 point average leading the scoring totals. Big "Moose" led rebounding, averaging 17 per game. Maurice Paul and Tim Diller each earned Most Valuable Player awards in the Richmond and Taylor Tourneys, respectively. Defeating Calvin College, handing Ferris Institute its only loss of the season, traveling with 400 fans to Wheaton, pushing Anderson out of the regional playoffs—some of the thrills from another year of Hoosier hysteria.