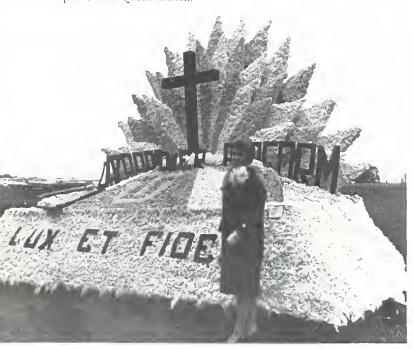

#### from the president . . . LUX ET FIDES

May you shine on and on and on until that eternal Day! "Lux et Fides" is the motto of Taylor University and may it be our motto individually and collectively!

B. Joseph Martin
President

ELAINE HANDSCHU, Secretary to the President.

A school must have control and direction from a stabilizing force, thus a Board of Trustees. Important decisions about moving and building and raising money must be made during these days. Attempting always to maintain *Lux et Fides*.