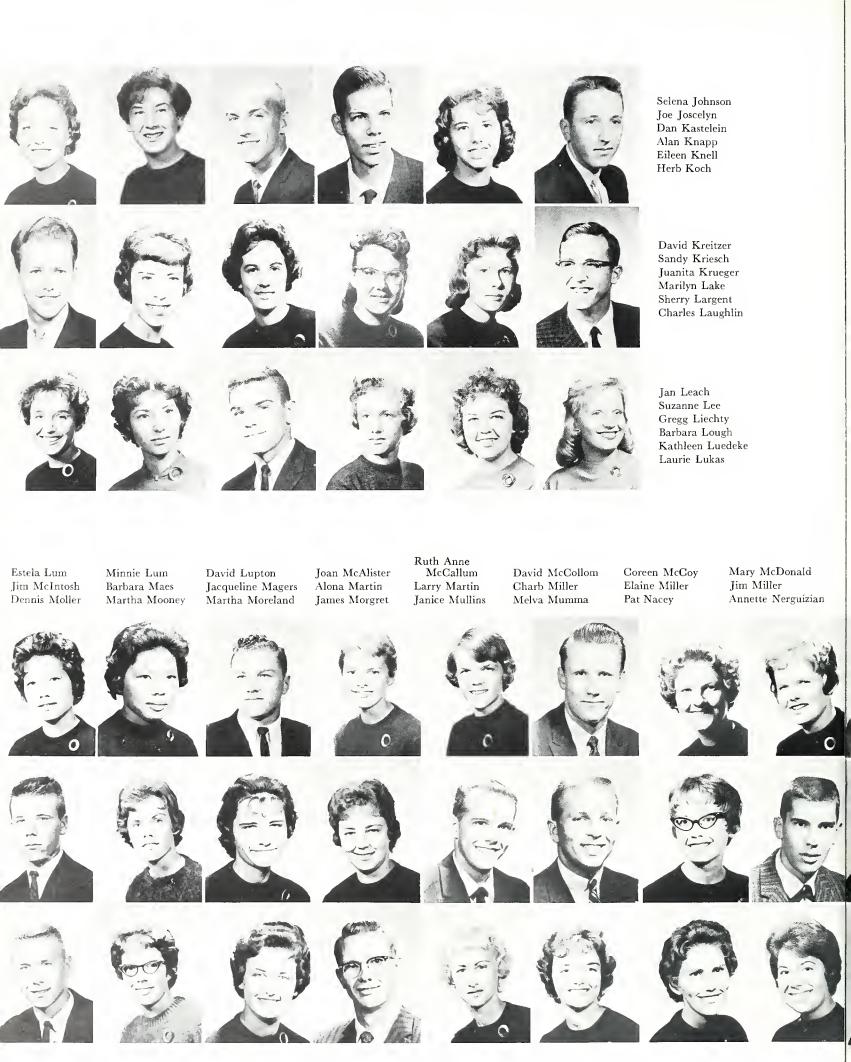

GORDON M. KRUEGER A.M. Associate Professor of Chemistry

SCIENCE CLUB OFFICERS. Roger Roth, President; Gary Petzold, Vice President; Penny Procuniar, Social Chairman; Burt Lundquist, Chemistry; Ray Eicher, Biology; Dave Powell, Mathematics; Peter Valberg, Physics; Dr. Elmer Nussbaum, Advisor.

JAMES K. LEE Ph.D. Visiting Professor of Chemistry

ELISABETH POE A.M. Associate Professor of Biology

C. RICHARD TERMAN Ph.D. Associate Professor of Biology

VIDA G. WOOD M.S. Associate Professor of Biology

#### BIOLOGY AND CHEMISTRY

### SCIENTIFIC METHOD IS APPLIED TO LIFE AND ELEMENTS

Science is the thing. Biology and Chemistry professors and students seek knowledge in life and in elements. Miss Vida Wood experiments with fruit flies to determine the effects of radiation. Examinations in Life Science have made Professor Terman famous, in one way or another. Birdology (still called ornithology by a few people), taught by Miss Poe, attracts elementary education majors in large numbers. Professor Krueger is qualitatively and quantitatively presiding over the Chemistry labs, and Dr. Lee is the teacher of the unique Saturday class on campus. Dissecting and weighing, microscopes and binoculars, labs and field trips, chemistry and biology.

Science Club. Second Wednesday in C-21. Embraces mathematics, physics, chemistry, biology in a harmony of scientific method. The big project of the year is the Science Lecture Series.

Alpha Pi Iota. First Wednesday in C-21. Pre-medical and pre-dental students win first prize for homecoming display. A tour of Marion General Hospital aids in learning more about the professions. Professional competence.

ALPHA PI IOTA OFFICERS. Professor Gordon Krueger, Advisor; Ron Hoekstra, Vice President; Tim Burkholder, Secretary-Treasurer; Don Horney, Librarian; Fred Stockinger, President.

MARY S. GREEN M.A. Assistant Professor of Mathematics

ELMER NUSSBAUM
Ph.D.
Professor of Physics and Director
of Research and Services

DONALD H. PORTER
Ph.D.
Professor of Mathematics and
Physics and Chairman of the
Division of Natural Science

WALLY ROTH M.A. Instructor of Mathematics

## PHYSICS AND MATHEMATICS NUMBERS AND ENERGY SUBJECTS FOR RESEARCH

PHYSICS STUDENTS Wayne Hoover and Art Deyo investigate the mysteries of the universe.

FRED WEAVER
M.S.
Instructor of Mathematics

 $DR.\ NUSSBAUM$  and Ruth Ann Williams consult in the Physics lab.

The physical and the mathematical come under careful consideration in the classroom and the laboratory. Dr. Porter investigates the fourth dimension in comparison with flatland. Dr. Nussbaum seeks to test the rate of diffusion of radon in semi-permeable membranes in the radioisotope lab. Wally Roth combines dorm counseling with mathematical tables. Mrs. Green exhibits a sincere sensitiveness to her students as she teaches. Formulas and tables and counters and oscilloscopes. The abstract becomes concrete and is subjected to solving or experimentation.

 $CHARLES\ FRENCH$  uses the antilog computor to solve difficult problems.

ROBERTA KESSLER B.S. Instructor of Business Education

MONTE MARSHALL L.L.B. Instructor of Business Law

GRACE OLSON M.A. Professor of History

KAN ORI Ph.D. Assistant Professor of Political Science

# HISTORY AND BUSINESS PAST EVENTS AND TODAY'S ECONOMIC TRENDS ARE CONSIDERED

OFFICERS OF SOCIAL SCIENCE CLUB. Carol Ellis, Publicity Chairman; Phil Loy, President; Lew Shelton, Treasurer; Miss Grace Olson, Advisor; Jan Salisbury, Secretary; Marge Monce, Vice President.

DALTON A.
VANVALKENBURG
M.B.A.
Assistant Professor of Business and
Economics and Temporary Chairman of the Division of Social
Sciences

BERL WALRADTH M.A.Ed. Instructor of Business Education

The affairs of men, both past and present, reflect the interests of historians and businessmen. A Japanese flavor added to the history department in the person of Dr. Ori. It would be nice if Miss Olson could find a way to fit a display of her angel collection into a World History class. Is it true that there were no A's first semester? Professor VanValkenburg prepares businessmen of the future and is famous for his quizzes. Miss Kessler and her stop watch reign over a 7:30 typing class. Mr. Marshall and Mr. Walradth both visit campus to supplement business education. Maps and typewriters and Congressional Digest and shares of stock. The future is more intelligently faced with a knowledge of the past and a concept of the present.