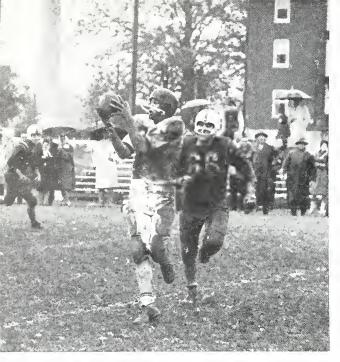

## FOOTBALL TROJANS BATTLE FOR BEST SEASON ON RECORD

FOOTBALL TEAM. First row: Tim Reeves, Wes Carlson, Bill Jones, Robert Ransbottom, Dave Cook, Willy Hunter, Tal Keenan, Robert Jackson, Bob Larson, Paul Warner, Dave Anderson, Gary Barber, Doyle Hayes. Second row: Coach Bob Devenport, Bob Klingel, Ben Mosher, Walt Campbell, Harry Moore, Chuck Sadler, Ken Walker, Ken Carpenter, Kermit Starkweather, Everett Myers, Sam Watne, Jim Evans, John Kunkler, Sam Delcamp. Third row: Bob Held, Jim Mathis, Bob Sponable, Doug Wood, Art Bakewell, Ken Flanigan, Don Burton, Steve Baker, Rudy Moberg, Stan Meyer, Dave Kastelein, Dan Kastelein, Dave Newson, Elmer Vogelsang, Dan Carpenter, Tom Eversden, Bob Seevers, Coach Jack King.

Taylor has the ball, but the Ravens are ready in this fumble-ridden game that kept the Trojans from an undefeated season.

Football, 1961. Proud Taylor fans watched a powerful Trojan squad fight its way to the best record in purple and gold gridiron history. Under the expert coaching of Bob Davenport, the Trojans scored eight victories and suffered only one loss. Bob Davenport's leadership ability earned him the title of Coach of the Year in the Hoosier College Conference.

Football, 1961. New honors and records were achieved by outstanding Taylor athletes. Dave Kastelein scored seventy-two points and gained the top position among Indiana scorers. Five Trojan men were named to the All-Conference team: Dave Kastelein, Ben Mosher, Stumpy Jackson, Everette Meyers, and Rudy Moberg.

Football, 1961. Memories of shouting fans in the rain, long hours spent on class floats, colorful half-time performances by the band and Taylorettes, temperamental Indiana weather at Homecoming, impromptu pep sessions in the court of the girls' dorm, the sweet taste of victory.

Robert (Stumpy) Jackson, co-captain

Ben Mosher, co-captain

Franklin tacklers bring down quarterback Ben Mosher from behind.

Kermit Starkweather goes over the top to avoid