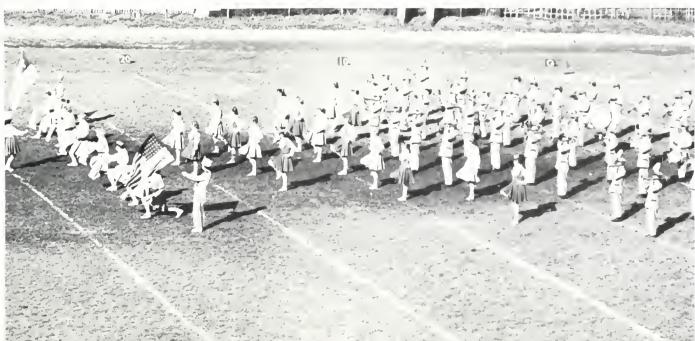

# SYMPHONIC BAND MOOD AND MUSIC ARE CREATED IN MARCH AND IN CONCERT

MARCHING BAND AND TAYLORETTES form a stirrup to carry through a Wild West theme at football half-time.

TAYLORETTES form the traditional T. They performed in gay purple and gold with the marching band at football and basket-ball games.

 $\mathit{DALE}$   $\mathit{SHEPFER}$  directs the rehearsal with as much precision as he directs the concert,

Symphonic Band goes from half-time marching shows to formal concerts. Marching band enhanced this year by baton-twirling Taylorettes. Pep band for basketball games. An excellent performance at Fort Wayne, but only rain at Homecoming. Music and movement combined for effect. From gray and gold uniforms to heels and dress coats. Winter and spring concerts, Professor Shepfer directing. "Parade of Charioteers" from *Ben-Hur*. Witnessing through music.