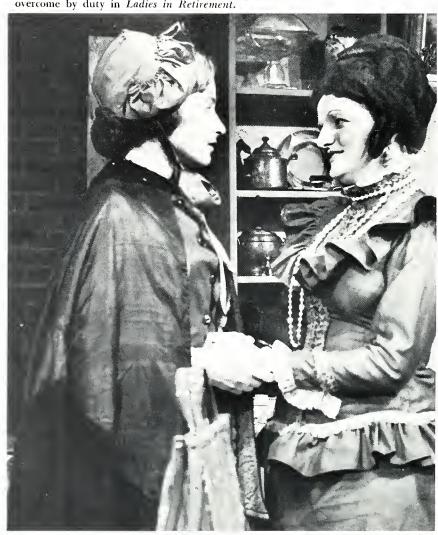

EMILY AND LOUISA invite humor and pathos as the blithly state, "We can take care of ourselves," in Ladies in Retirement.

ELLEN CREED AND LEONORA FISKE display the affection that soon must be overcome by duty in Ladies in Retirement.