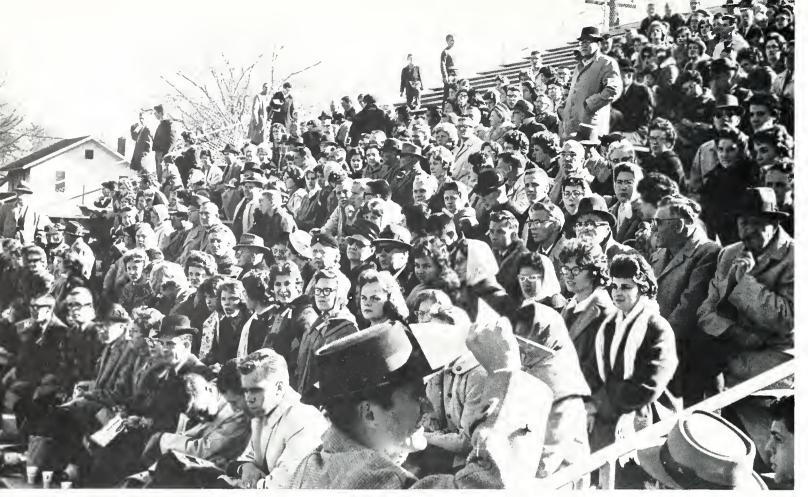

FORT WAYNE FANS and Taylor students fill the grandstand at Northrop Field to watch the Trojans win a close game against Defiance.