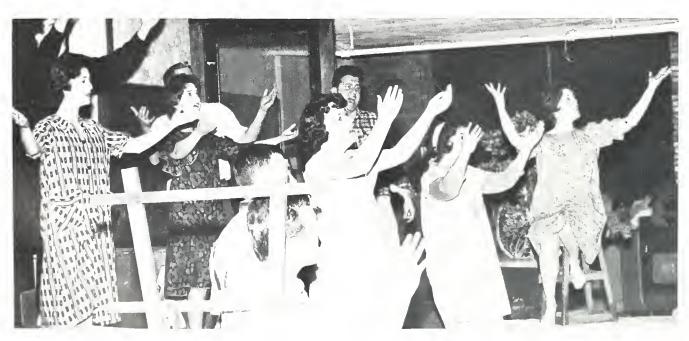

Trojan Players. Fourth Wednesday of the month in E-25. Learning more about drama—avant garde playwrights, what is new on Broadway, the history of the American musical. Ten points to become a member. Act in a play, work on a crew. Production extras this year included the television production of Which Way to Boston?, Tom Schlee's production of e. e. cummings' santa claus, a special presentation of A Christmas Carol by Mississenewa high school students. Cast and crew parties in the Scene Shop, striking sets in the wee hours of the morning, new tennis shoes for Prof, make-shift stages in Wisconsin Lounge and Attica, a surprise reception for Dr. Young, a wider improved stage in Shreiner. All memories of a year of Taylor theater experience.

Ladies in Retirement by Edward Percy and Reginald Denham. Melodrama makes its debut at Taylor. Suspense, humor, and excitement in a drama showing the effect of murder on the mind of a good person. James Young, director. Janette Lister as Ellen Creed, the murderess. Leona Lewis and Anna Ruth Lybrand as her pathetic sisters. "We can take care of ourselves." Judy Cook, wearing a red wig, murdered at her piano. Ed Terdal, as the sissified Albert, flirting with the kitchen

maid. A warm, realistic living-room set to add atmosphere to a tense drama.

The Importance of Being Ernest by Oscar Wilde. British accents and a stylized presentation polished the production of Wilde's comedy of manners. Director Gladys Greathouse; designer, James Young. Confusion and hilarity reign as the suave Algy (Lane Dennis) and his friend Mr. Worthington (Bob Finch) both assume the magical name of Ernest to win the love of the innocent Cecily (Barbara Inglis) and the not-so-innocent Gwendolyn (Wanda Whalen). "Lane, tomorrow I'm going bumberying." Green and blue color scheme even included cucumber sandwiches.

The Hasty Heart by John Patrick. Lachie, a wounded Scottish soldier, discovers the value of friendship and understanding. Mrs. G, director; Prof, technical designer. Formal opening in Shieiner on Thursday evening. Ken Blackwell with a Scottish brogue, Allen Goetcheus with a cockney accent. Yank and his "Genesis, Exodus, Leviticus . . ." Blossom and his beads. "How do you manage these mosquito nets?" A birthday party, a broken camera, a hasty decision, reconciliation. What was under that kilt, anyway?