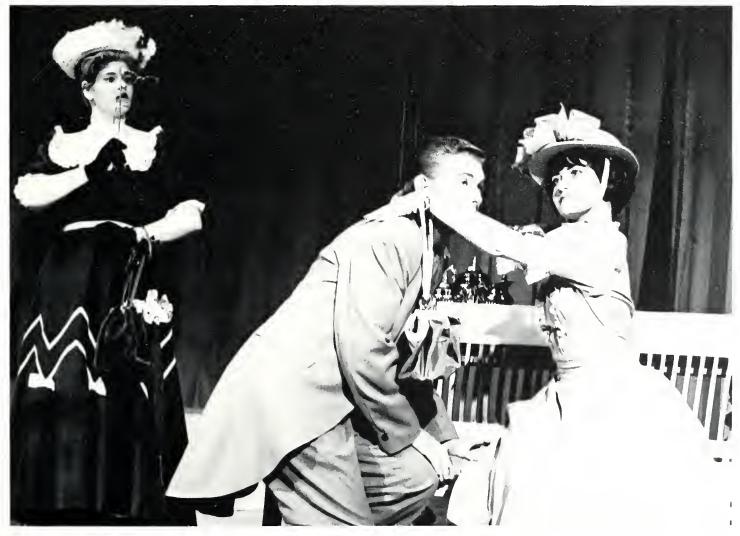

maid. A warm, realistic living-room set to add atmosphere to a tense drama.

The Importance of Being Ernest by Oscar Wilde. British accents and a stylized presentation polished the production of Wilde's comedy of manners. Director Gladys Greathouse; designer, James Young. Confusion and hilarity reign as the suave Algy (Lane Dennis) and his friend Mr. Worthington (Bob Finch) both assume the magical name of Ernest to win the love of the innocent Cecily (Barbara Inglis) and the not-so-innocent Gwendolyn (Wanda Whalen). "Lane, tomorrow I'm going bumberying." Green and blue color scheme even included cucumber sandwiches.

COMEDY OF MANNERS reveals shocking manners as Gwendolyn labors to be proposed to in the proper way in The Importance of Being Ernest.

VIENNA BOYS' CHOIR sings in German to a packed auditorium.