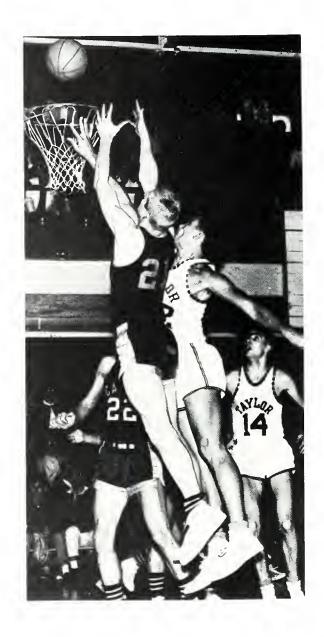

# BASKETBALL HOOSIER HYSTERIA LEADS TROJANS TO SECOND PLACE IN HCC

MAURICE PAUL, "Moose," leads the Trojans through the cheerleaders' yells and onto the floor in expectation of another Taylor victory.

TIM DILLER accepts the Most Valuable Player trophy in the Taylor Tourney from Dr. Martin and Coach Odle.

Taylor cagers finished the 1962 basketball season with a successful 21-7 record. Coach Odle's Trojans earned second place in the Hoosier College Conference and were invited to participate in the NAIA playoffs. An average of 84 points per game was poured in by the Taylor quintet, with Durham's 18 point average leading the scoring totals. Big "Moose" led rebounding, averaging 17 per game. Maurice Paul and Tim Diller each earned Most Valuable Player awards in the Richmond and Taylor Tourneys, respectively. Defeating Calvin College, handing Ferris Institute its only loss of the season, traveling with 400 fans to Wheaton, pushing Anderson out of the regional playoffs—some of the thrills from another year of Hoosier hysteria.