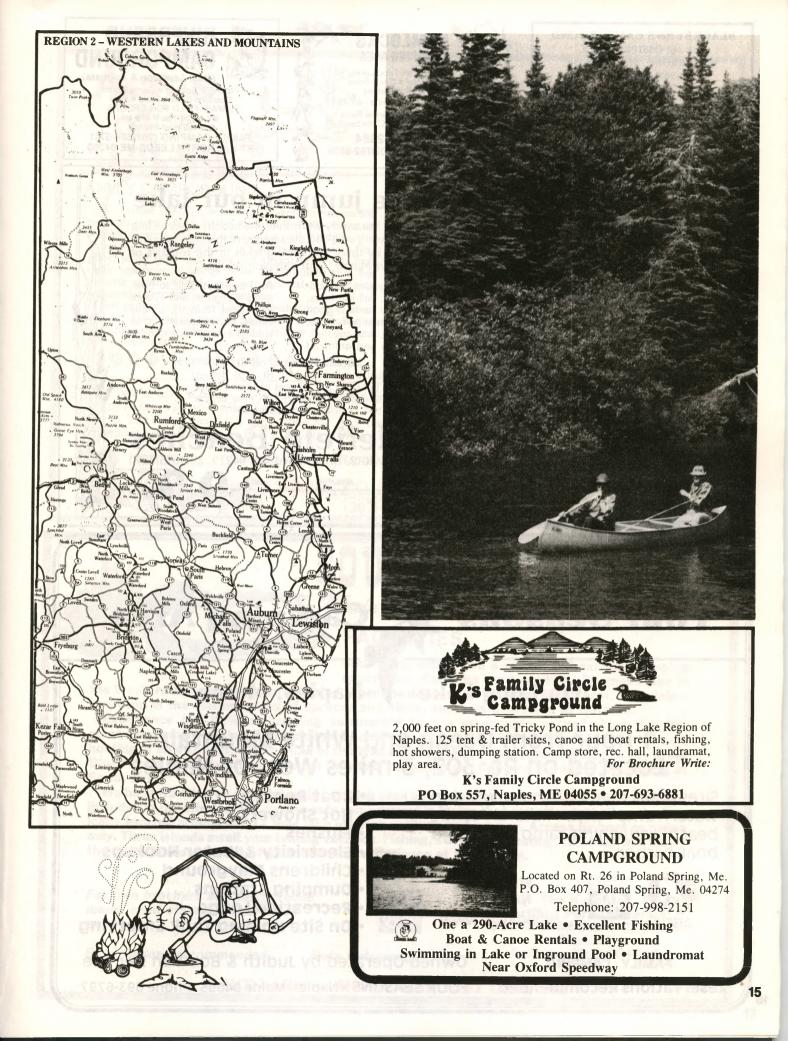

**Frank King** 

Colonial Mast William Nelson Gardiner/Richmond KOA

Ronald Robinson Yankeeland Campground

Herb Strauss Papoose Pond Resort Campground

Four Seasons R Camping Area

On Long Lake V Naples, Maine

1 hour from Ocean and White Mountains

Located on Rt. 302, 3 miles West of Naples

Sites in tall pines, birch groves, and waterfronts with natural sandy beach. Launching ramp, sheltered boat harbor.

**Owned-Operated by Judith & Bob Van Der Zee** FOUR SEASONS Naples, Maine 04055 Phone 693-6797

16

In Monmouth a visit to the Monmouth Museum is a must. It has extensive displays of 19th century rural Maine. A visitor can spend hours browsing through history here.

Poland Spring on the fringe of the area is one of the oldest resorts in the East and the home of the famous spring water which bears the community name. Fishing for landlocked salmon is an outdoor recreation that attracts visitors to the Belgrade Lakes area.